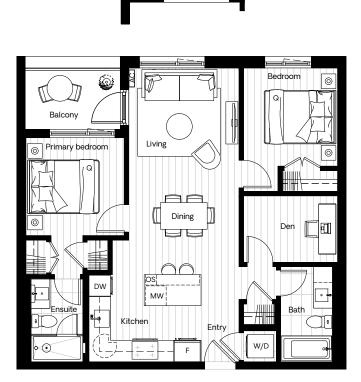

R FACADE ON LEVELS 3 & 6 ONLY



North Building: Levels 2 – 6



South Building: Levels 2 – 4



### 2 Bedroom2 Bathroom

Interior 866 sqft Exterior 64 sqft





NORTH LEVELS 2, 4 & 5



EXTERIOR FACADE ON LEVELS 3 & 6 ONLY



North Building: Levels 2 – 6



South Building: Levels 2 - 4



Interior 899 sqft Exterior 125 sqft

# Chapter



EXTERIOR FACADE ON LEVELS 3 & 6 ONLY







Interior 897 sqft Exterior 125 sqft





EXTERIOR FACADE ON LEVELS 3 & 6 ONLY







Interior 875 sqft Exterior 675 sqft

#### Q P × × × × × **Ö** 0 (( ę, (( G Patio Ø Bedroom Living Primary bedroom Q Dining ([]Ð Den UU OS мw /ÀIIÌ Bath Alt

Entry

W/D



Kitchen

North Building: Level 1

 $\odot$ 





Interior 875 sqft Exterior 58 sqft



EXTERIOR FACADE FOR NORTH LEVELS 3 & 6 AND SOUTH LEVELS 2 & 4 ONLY

-F



NORTH LEVELS 2, 4 & 5 SOUTH LEVEL 3



North Building: Levels 2 - 6



South Building: Levels 2 - 4



Interior 875 sqft Exterior 58 sqft



EXTERIOR FACADE FOR NORTH LEVELS 3 & 6 AND SOUTH LEVELS 2 & 4 ONLY





NORTH LEVELS 2, 4 & 5 SOUTH LEVELS 3, 5 & 6





North Building: Levels 2 - 6

<0

South Building: Levels 2 – 4

South Building: Levels 5 - 6



Interior 1,073 sqft Exterior 523 sqft

## Chapter





North Building: Level 1



Interior 1,070 sqft Exterior 159-175 sqft





EXTERIOR FACADE FOR NORTH LEVELS 3 & 6 AND SOUTH LEVELS 2 & 4 ONLY







North Building: Levels 2 - 6

South Building: Levels 2 - 4



Interior 1,070 sqft Exterior 159-175 sqft







North Building: Levels 2 - 6

South Building: Levels 2 - 4

| C4 | B2    | B8          | B8 |    | _ | _ |     |   |
|----|---