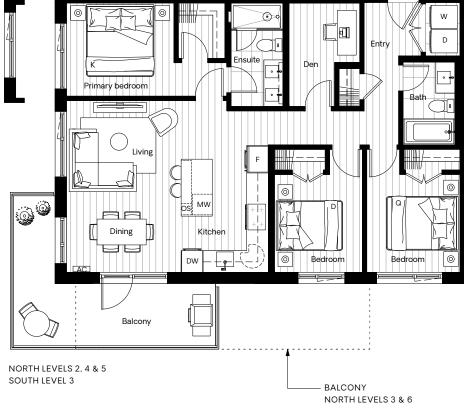

#### Q P × × × × × **Ö** 0 (( ę, (( G Patio Ø Bedroom Living Primary bedroom Q Dining ([]Ð Den UU OS мw /ÀIIÌ Bath Alt

Entry

W/D

Kitchen

North Building: Level 1

 $\odot$ 

Interior 875 sqft Exterior 58 sqft

EXTERIOR FACADE FOR NORTH LEVELS 3 & 6 AND SOUTH LEVELS 2 & 4 ONLY

-F

NORTH LEVELS 2, 4 & 5 SOUTH LEVEL 3

North Building: Levels 2 - 6

South Building: Levels 2 - 4

Interior 875 sqft Exterior 58 sqft

EXTERIOR FACADE FOR NORTH LEVELS 3 & 6 AND SOUTH LEVELS 2 & 4 ONLY

NORTH LEVELS 2, 4 & 5 SOUTH LEVELS 3, 5 & 6