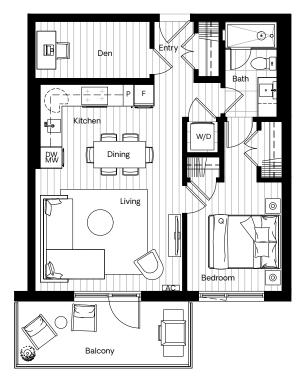

# Chapter

EXTERIOR FACADE ON LEVELS 3 & 6 ONLY

Interior 897 sqft Exterior 125 sqft

EXTERIOR FACADE ON LEVELS 3 & 6 ONLY

Interior 875 sqft Exterior 675 sqft

#### Q P × × × × × **Ö** 0 (( ę, (( G Patio Ø Bedroom Living Primary bedroom Q Dining ([]Ð Den UU OS мw /ÀIIÌ Bath Alt

Entry

W/D

Kitchen

North Building: Level 1

 $\odot$ 

Interior 875 sqft Exterior 58 sqft

EXTERIOR FACADE FOR NORTH LEVELS 3 & 6 AND SOUTH LEVELS 2 & 4 ONLY