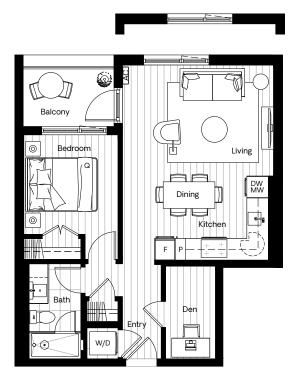

# Chapter

#### 2 Bedroom 2 Bathroom

Interior 866 sqft Exterior 578 sqft

North Building: Level 1