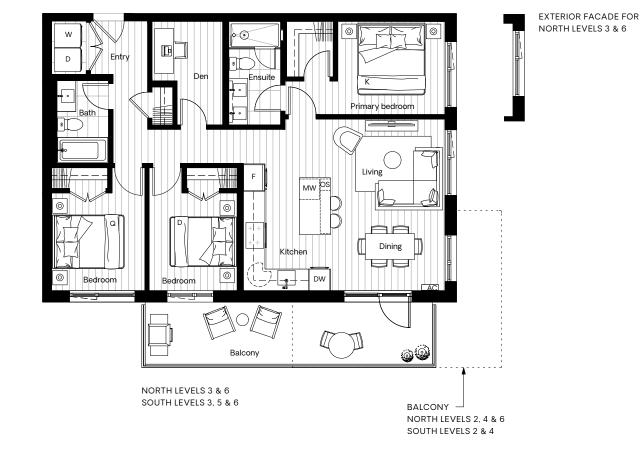

#### Q P × × × × × **Ö** 0 (( ę, (( G Patio Ø Bedroom Living Primary bedroom Q Dining ([]Ð Den UU OS мw /ÀIIÌ Bath Alt

Entry

W/D

Kitchen

North Building: Level 1

 $\odot$ 

Interior 875 sqft Exterior 58 sqft

EXTERIOR FACADE FOR NORTH LEVELS 3 & 6 AND SOUTH LEVELS 2 & 4 ONLY

-F

NORTH LEVELS 2, 4 & 5 SOUTH LEVEL 3

North Building: Levels 2 - 6

South Building: Levels 2 - 4

Interior 875 sqft Exterior 58 sqft

EXTERIOR FACADE FOR NORTH LEVELS 3 & 6 AND SOUTH LEVELS 2 & 4 ONLY

NORTH LEVELS 2, 4 & 5 SOUTH LEVELS 3, 5 & 6