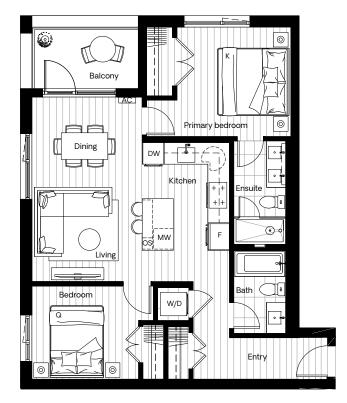

& 6 AND SOUTH LEVELS 2 & 4 ONLY





NORTH LEVELS 2, 4 & 5 SOUTH LEVELS 3



North Building: Levels 2 – 6



South Building: Levels 2 - 4



Interior 604-606 sqft Exterior 56 sqft



EXTERIOR FACADE ON NORTH LEVELS 3 & 6 ONLY SOUTH LEVEL 2 & 4





NORTH LEVELS 2, 4 & 5 SOUTH LEVELS 3, 5 & 6









South Building: Levels 2 – 4 South Building: Levels 5 – 6



Interior 643 sqft Exterior 55 sqft



EXTERIOR FACADE ON LEVELS 3 & 6 ONLY



NORTH LEVELS 2, 4 & 5



North Building: Levels 2 - 6



Interior 690 sqft Exterior 104 sqft

## Chapter





North Building: Levels 2 – 6



Interior 726 sqft Exterior 354 sqft

# Chapter









#### 2 Bedroom 2 Bathroom

Interior 866 sqft Exterior 578 sqft







North Building: Level 1



### 2 Bedroom2 Bathroom

Interior 866 sqft Exterior 64 sqft







NORTH LEVELS 2, 4 & 5

EXTERIOR FACADE ON LEVELS 3 & 6 ONLY



North Building: Levels 2 – 6



South Building: Levels 2 – 4



### 2 Bedroom2 Bathroom

Interior 866 sqft Exterior 64 sqft





NORTH LEVELS 2, 4 & 5



EXTERIOR FACADE ON LEVELS 3 & 6 ONLY



North Building: Levels 2 – 6



South Building: Levels 2 - 4



Interior 899 sqft Exterior 125 sqft

# Chapter



EXTERIOR FACADE ON LEVELS 3 & 6 ONLY







Interior 897 sqft Exterior 125 sqft





EXTERIOR FACADE ON LEVELS 3 & 6 ONLY







Interior 875 sqft Exterior 675 sqft

#### Q P × × × × × **Ö** 0 (( ę, (( G Patio Ø Bedroom Living Primary bedroom Q Dining ([]Ð Den UU OS мw /ÀIIÌ Bath Alt

Entry

W/D



Kitchen

North Building: Level 1

 $\odot$ 





Interior 875 sqft Exterior 58 sqft



EXTERIOR FACADE FOR NORTH LEVELS 3 & 6