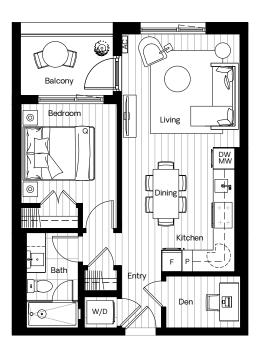

#### 2 Bedroom 2 Bathroom

Interior 866 sqft Exterior 578 sqft

North Building: Level 1

### 2 Bedroom2 Bathroom

Interior 866 sqft Exterior 64 sqft

NORTH LEVELS 2, 4 & 5

EXTERIOR FACADE ON LEVELS 3 & 6 ONLY

North Building: Levels 2 – 6

South Building: Levels 2 – 4

### 2 Bedroom2 Bathroom

Interior 866 sqft Exterior 64 sqft

NORTH LEVELS 2, 4 & 5

EXTERIOR FACADE ON LEVELS 3 & 6 ONLY

North Building: Levels 2 – 6

South Building: Levels 2 - 4

Interior 899 sqft Exterior 125 sqft