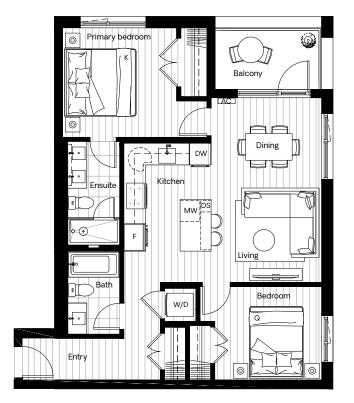

#### 2 Bedroom 2 Bathroom

Interior 866 sqft Exterior 578 sqft

North Building: Level 1

### 2 Bedroom2 Bathroom

Interior 866 sqft Exterior 64 sqft

NORTH LEVELS 2, 4 & 5

EXTERIOR FACADE ON LEVELS 3 & 6 ONLY

North Building: Levels 2 – 6

South Building: Levels 2 – 4

### 2 Bedroom2 Bathroom

Interior 866 sqft Exterior 64 sqft

NORTH LEVELS 2, 4 & 5

EXTERIOR FACADE ON LEVELS 3 & 6 ONLY

North Building: Levels 2 – 6

South Building: Levels 2 - 4

Interior 899 sqft Exterior 125 sqft