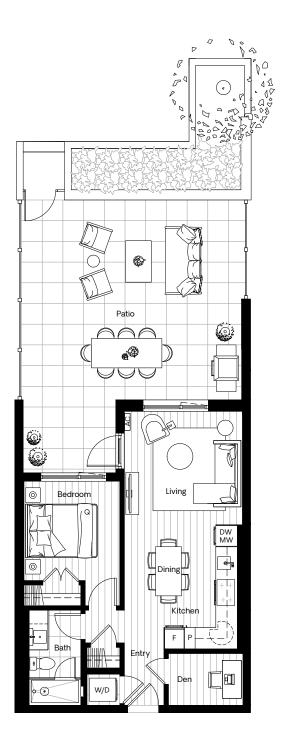

#### 2 Bedroom 2 Bathroom

Interior 866 sqft Exterior 578 sqft

North Building: Level 1

### 2 Bedroom2 Bathroom

Interior 866 sqft Exterior 64 sqft

NORTH LEVELS 2, 4 & 5

EXTERIOR FACADE ON LEVELS 3 & 6 ONLY

North Building: Levels 2 – 6

South Building: Levels 2 – 4