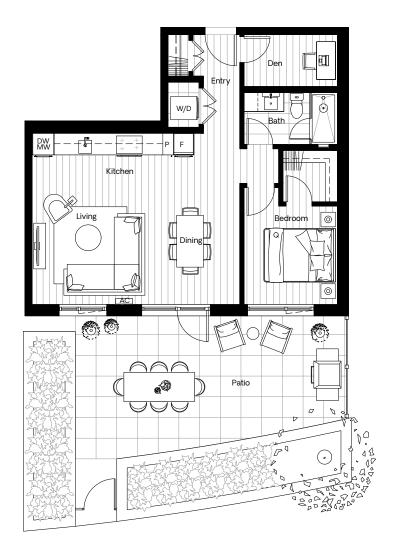

#### 2 Bedroom 2 Bathroom

Interior 866 sqft Exterior 578 sqft

North Building: Level 1