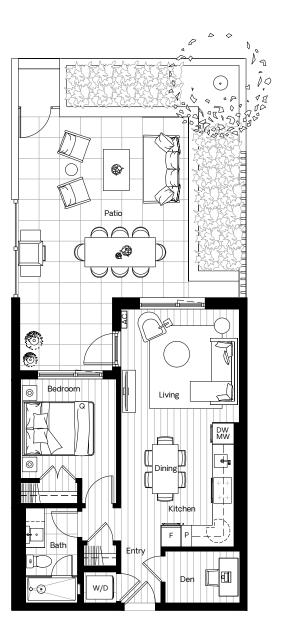

### 2 Bedroom2 Bathroom

Interior 866 sqft Exterior 64 sqft

NORTH LEVELS 2, 4 & 5

EXTERIOR FACADE ON LEVELS 3 & 6 ONLY

North Building: Levels 2 – 6

South Building: Levels 2 – 4

### 2 Bedroom2 Bathroom

Interior 866 sqft Exterior 64 sqft

NORTH LEVELS 2, 4 & 5

EXTERIOR FACADE ON LEVELS 3 & 6 ONLY

North Building: Levels 2 – 6

South Building: Levels 2 - 4

Interior 899 sqft Exterior 125 sqft