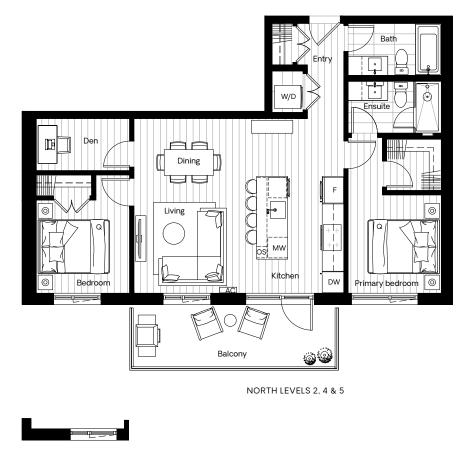

### 2 Bedroom2 Bathroom

Interior 866 sqft Exterior 64 sqft

NORTH LEVELS 2, 4 & 5

EXTERIOR FACADE ON LEVELS 3 & 6 ONLY

North Building: Levels 2 – 6

South Building: Levels 2 – 4

### 2 Bedroom2 Bathroom

Interior 866 sqft Exterior 64 sqft

NORTH LEVELS 2, 4 & 5

EXTERIOR FACADE ON LEVELS 3 & 6 ONLY

North Building: Levels 2 – 6

South Building: Levels 2 - 4

Interior 899 sqft Exterior 125 sqft