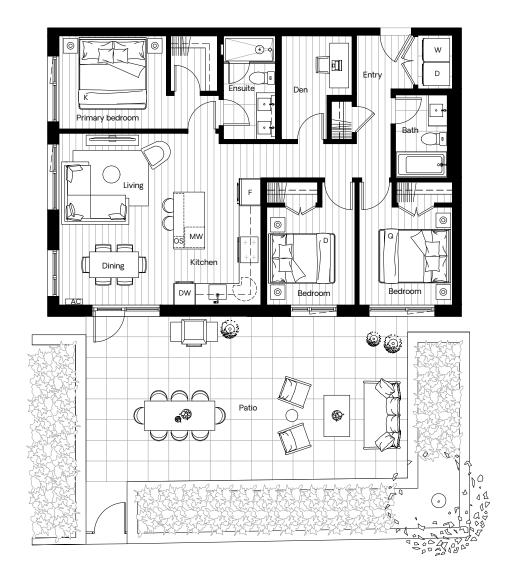

#### Q P × × × × × **Ö** 0 (( ę, (( G Patio Ø Bedroom Living Primary bedroom Q Dining ([]Ð Den UU OS мw /ÀIIÌ Bath Alt

Entry

W/D

Kitchen

North Building: Level 1

 $\odot$ 

Interior 875 sqft Exterior 58 sqft

EXTERIOR FACADE FOR NORTH LEVELS 3 & 6 AND SOUTH LEVELS 2 & 4 ONLY