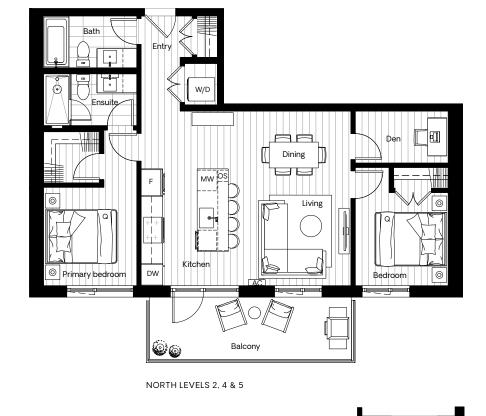

EXTERIOR FACADE ON LEVELS 3 & 6 ONLY

NORTH LEVELS 2, 4 & 5

North Building: Levels 2 - 6

Interior 690 sqft Exterior 104 sqft