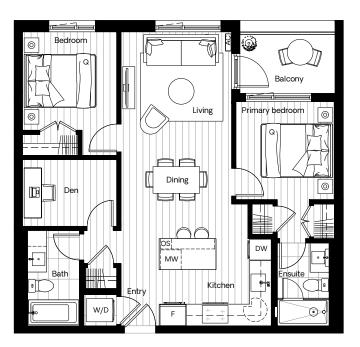

#### Q P × × × × × **Ö** 0 (( ę, (( G Patio Ø Bedroom Living Primary bedroom Q Dining ([]Ð Den UU OS мw /ÀIIÌ Bath Alt

Entry

W/D

Kitchen

North Building: Level 1

 $\odot$ 

Interior 875 sqft Exterior 58 sqft

EXTERIOR FACADE FOR NORTH LEVELS 3 & 6 AND SOUTH LEVELS 2 & 4 ONLY