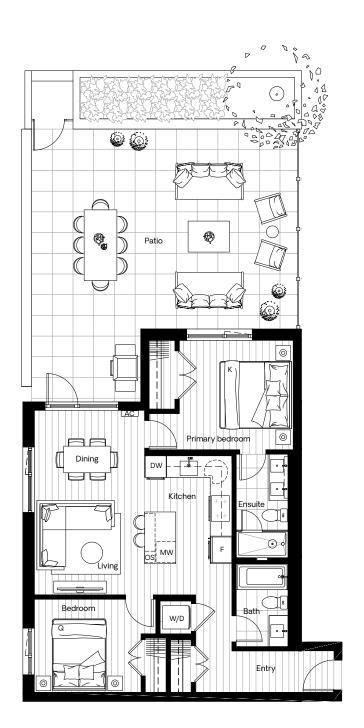

## Chapter

North Building: Level 1

Interior 1,070 sqft Exterior 159-175 sqft

EXTERIOR FACADE FOR NORTH LEVELS 3 & 6 AND SOUTH LEVELS 2 & 4 ONLY

North Building: Levels 2 - 6

South Building: Levels 2 - 4

Interior 1,070 sqft Exterior 159-175 sqft