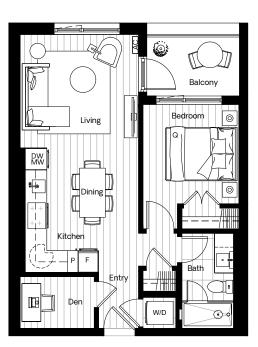

Interior 605 sqft Exterior 495 sqft

North Building: Level 1

Interior 623 sqft Exterior 363 sqft

# Chapter

North Building: Level 1

Interior 605 sqft Exterior 56 sqft

EXTERIOR FACADE FOR NORTH LEVELS 3 & 6 AND SOUTH LEVELS 2 & 4 ONLY

NORTH LEVELS 2, 4 & 5 SOUTH LEVELS 3

North Building: Levels 2 – 6

South Building: Levels 2 - 4

Interior 604-606 sqft Exterior 56 sqft

EXTERIOR FACADE ON NORTH LEVELS 3 & 6 ONLY SOUTH LEVEL 2 & 4

NORTH LEVELS 2, 4 & 5 SOUTH LEVELS 3, 5 & 6

South Building: Levels 2 – 4 South Building: Levels 5 – 6

Interior 643 sqft Exterior 55 sqft