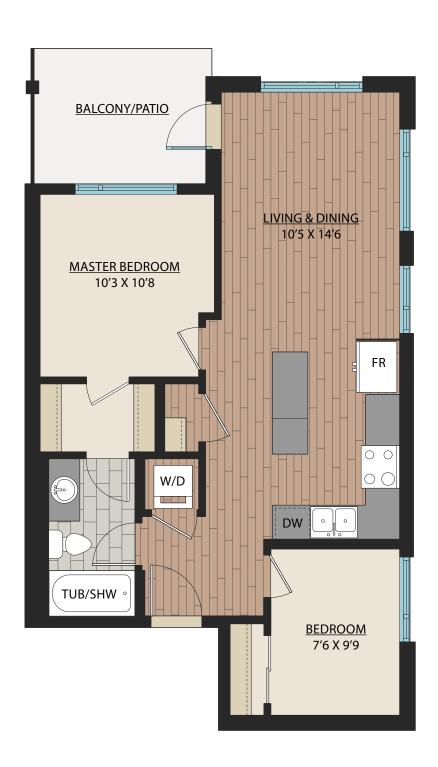

## 1 BED + FLEX | 1 BATH

SUITE: 639 SQFT

## www.WalnutPark.ca

SUITE: 632 SQFT