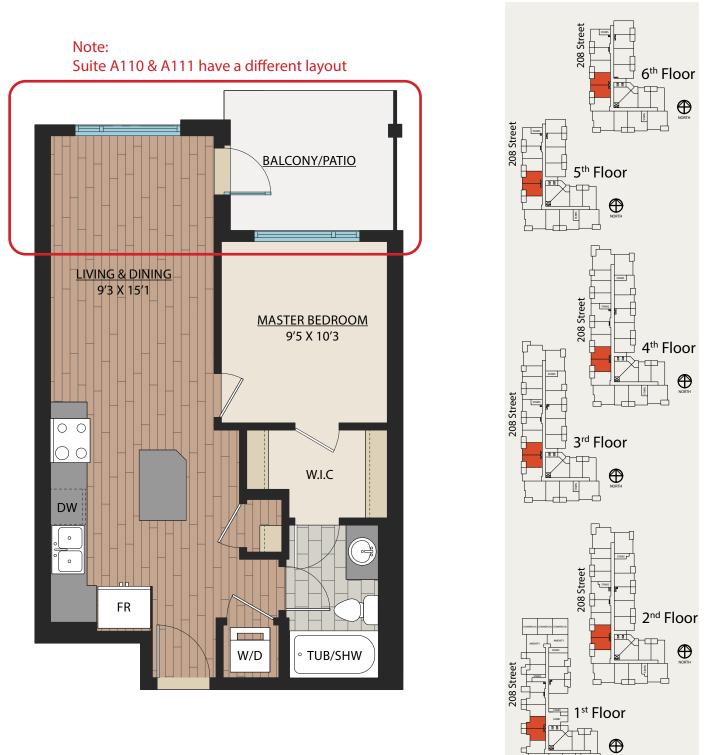

difications and/or changes to the specifications. Some suites are mirror images of the plans shown in the brochure. 2023-10-30 Square footages and room sizes are based on Architectural drawings and actual measurements may vary. Diagrams are close representations, as-built sizes. E. & 0.E.

 $\oplus$ 









## www.WalnutPark.ca







## www.WalnutPark.ca

As part of our on-going product development program, the Developer reserves the right to make modifications and/or changes to the specifications. Some suites are mirror images of the plans shown in the brochure. Square footages and room sizes are based on Architectural drawings and actual measurements may vary. Diagrams are close representations, as-built sizes. E. & O.E.

2023-10-30

88

 $\oplus$ 



1 BED | 1 BATH

SUITE: 567 SQFT





## www.WalnutPark.ca

31.5 1BED | 1BATH SUITE: 583 SQFT





#### www.WalnutPark.ca

As part of our on-going product development program, the Developer reserves the right to make modifications and/or changes to the specifications. Some suites are mirror images of the plans shown in the brochure. 2023-10-30 Square footages and room sizes are based on Architectural drawings and actual measurements may vary. Diagrams are close representations, as-built sizes. E. & 0.E.

 $\oplus$ 

## 1 BED | 1 BATH 5 -SUITE: 625 SQFT





## www.WalnutPark.ca

## 1 BED | 1 BATH SUITE: 574 SQFT





## www.WalnutPark.ca

As part of our on-going product development program, the Developer reserves the right to make modifications and/or changes to the specifications. Some suites are mirror images of the plan