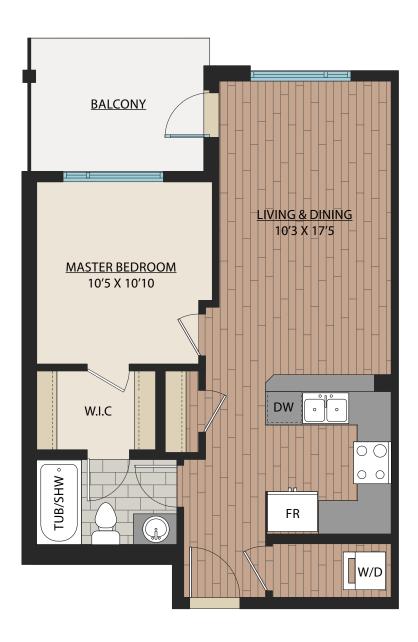

Some suites are mirror images of the plans shown in the brochure. 2023-10-30 Square footages and room sizes are based on Architectural drawings and actual measurements may vary. Diagrams are close representations, as-built sizes. E. & 0.E.

 $\oplus$ 

## 1 BED | 1 BATH 5 -SUITE: 625 SQFT





## www.WalnutPark.ca

## 1 BED | 1 BATH SUITE: 574 SQFT





## www.WalnutPark.ca

As part of our on-going product development program, the Developer reserves the right to make modifications and/or changes to the specifications. Some suites are mirror images of the plans shown in the brochure. Square footages and room sizes are based on Architectural drawings and actual measurements may vary. Diagrams are close representations, as-built sizes. E. & O.E.

2023-10-30

## B5 1BED 1BATH SUITE: 627 SQFT











## www.WalnutPark.ca

SUITE: 630 SQFT

1 BED | 1 BATH

## ADAPTABLE











## www.WalnutPark.ca



SUITE: 641 SQFT





## www.WalnutPark.ca

As part of our on-going product development program, the Developer reserves the right to make modifications and/or changes to the specifications. Some suites are mirror images of the plans shown in the brochure. Square footages and room sizes are based on Architectural drawings and actual measurements may vary. Diagrams are close representations, as-built sizes. E. & O.E.

11

 $\oplus$ 



SUITE: 646 SQFT







## www.WalnutPark.ca



SUITE: 653 SQFT













## www.WalnutPark.ca

# <u>C1.3</u>

2 BED | 1 BATH

SUITE: 646 SQFT









## www.WalnutPark.ca



## 1 BED + FLEX | 1 BATH

SUITE: 639 SQFT







## www.WalnutPark.ca