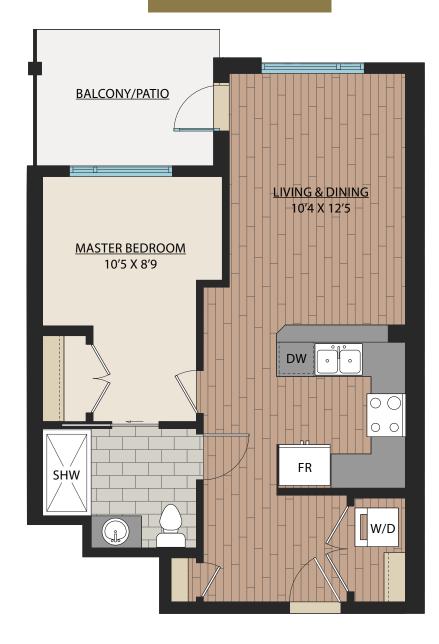

## 1 BED | 1 BATH SUITE: 574 SQFT

## www.WalnutPark.ca

As part of our on-going product development program, the Developer reserves the right to make modifications and/or changes to the specifications. Some suites are mirror images of the plans shown in the brochure. Square footages and room sizes are based on Architectural drawings and actual measurements may vary. Diagrams are close representations, as-built sizes. E. & O.E.

2023-10-30