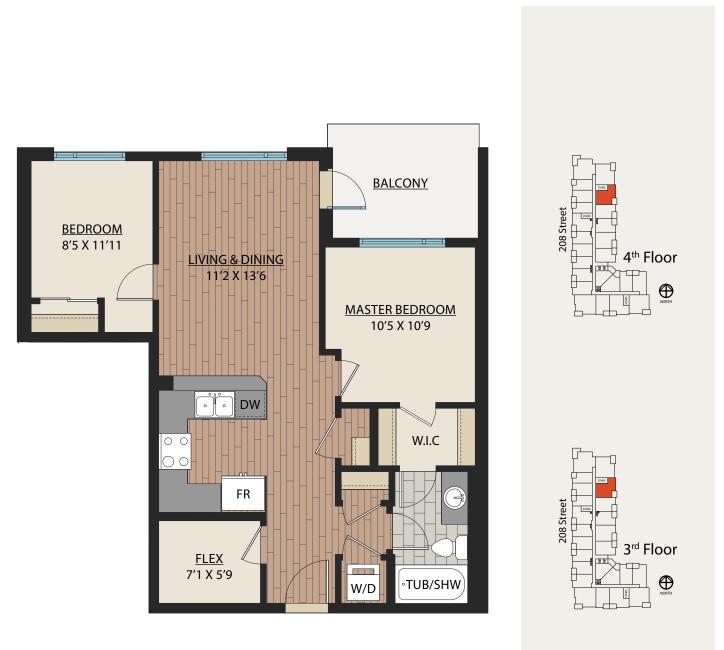

## 1 BED + FLEX | 1 BATH

SUITE: 743 SQFT

## 2 BED + FLEX | 1 BATH

SUITE: 775 SQFT