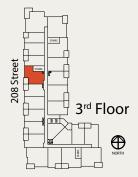

Architectural drawings and actual measurements may vary. Diagrams are close representations, as-built sizes. E. & O.E.

11

 $\oplus$ 



SUITE: 646 SQFT







## www.WalnutPark.ca



SUITE: 653 SQFT













## www.WalnutPark.ca

# <u>C1.3</u>

2 BED | 1 BATH

SUITE: 646 SQFT









## www.WalnutPark.ca



## 1 BED + FLEX | 1 BATH

SUITE: 639 SQFT







## www.WalnutPark.ca



SUITE: 632 SQFT





## www.WalnutPark.ca



SUITE: 676 SQFT







## www.WalnutPark.ca



## 1 BED + FLEX | 1 BATH

SUITE: 743 SQFT





## www.WalnutPark.ca



2 BED | 1 BATH

SUITE: 707 SQFT







## www.WalnutPark.ca



## 2 BED + FLEX | 1 BATH

SUITE: 789 SQFT





## www.WalnutPark.ca



**2 BED** | **1 BATH** SUITE: 678 SQFT







## www.WalnutPark.ca



**2 BED** | **1 BATH** SUITE: 699 SQFT









#### www.WalnutPark.ca



2 BED | 1 BATH

SUITE: 704 SQFT









## www.WalnutPark.ca



## 2 BED + FLEX | 1 BATH

SUITE: 775 SQFT





## www.WalnutPark.ca

As part of our on-going product development program, the Developer reserves the right to make modifications and/or changes to the specifications. Some suites are mirror images of the plans shown in the brochure. Square footages and room sizes are based on Architectural drawings and actual measurements may vary. Diagrams are close representations, as-built sizes. E. & O.E.

2023-10-30

## D62 BED + FLEX1 BATHSUITE: 768 SQFT







#### www.WalnutPark.ca



## 2 BED + FLEX | 1 BATH

SUITE: 761 SQFT







## www.WalnutPark.ca



## 2 BED + FLEX | 2 BATH

SUITE: 941 SQFT











## www.WalnutPark.ca

## 2 BED + 2 FLEX | 2 BATH