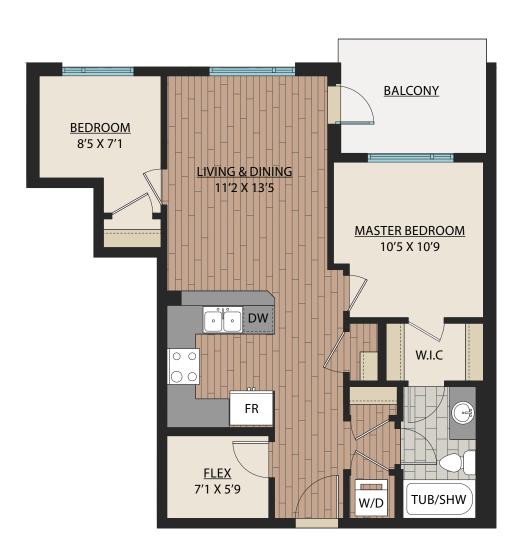

# www.WalnutPark.ca



## 2 BED + FLEX | 1 BATH

SUITE: 789 SQFT





## www.WalnutPark.ca



**2 BED** | **1 BATH** SUITE: 678 SQFT







## www.WalnutPark.ca



**2 BED** | **1 BATH** SUITE: 699 SQFT









#### www.WalnutPark.ca



2 BED | 1 BATH

SUITE: 704 SQFT









## www.WalnutPark.ca



## 2 BED + FLEX | 1 BATH

SUITE: 775 SQFT





## www.WalnutPark.ca

As part of our on-going product development program, the Developer reserves the right to make modifications and/or changes to the specifications. Some suites are mirror images of the plans shown in the brochure. Square footages and room sizes are based on Architectural drawings and actual measurements may vary. Diagrams are close representations, as-built sizes. E. & O.E.

2023-10-30

## D62 BED + FLEX1 BATHSUITE: 768 SQFT







#### www.WalnutPark.ca



## 2 BED + FLEX | 1 BATH

SUITE: 761 SQFT







## www.WalnutPark.ca



## 2 BED + FLEX | 2 BATH

SUITE: 941 SQFT











## www.WalnutPark.ca

## 2 BED + 2 FLEX | 2 BATH

SUITE: 1018 SQFT





## www.WalnutPark.ca

# **E5**

## 2 BED + FLEX | 2 BATH

SUITE: 912 SQFT





## www.WalnutPark.ca



3 BED | 2 BATH

SUITE: 979 SQFT





## www.WalnutPark.ca