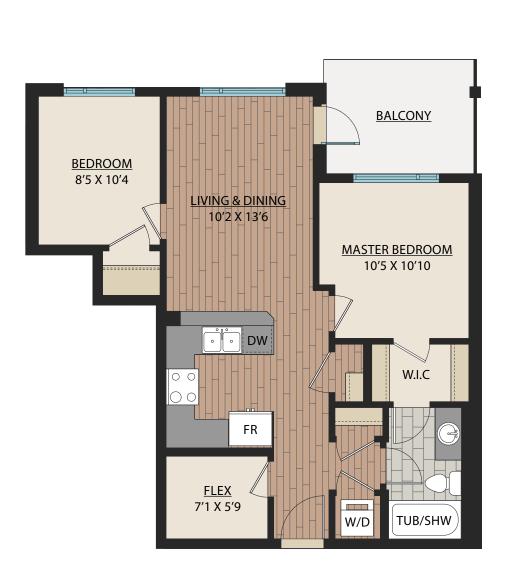

w.WalnutPark.ca



**2 BED** | **1 BATH** SUITE: 678 SQFT







## www.WalnutPark.ca



**2 BED** | **1 BATH** SUITE: 699 SQFT









#### www.WalnutPark.ca



2 BED | 1 BATH

SUITE: 704 SQFT









## www.WalnutPark.ca



## 2 BED + FLEX | 1 BATH

SUITE: 775 SQFT





## www.WalnutPark.ca

As part of our on-going product development program, the Developer reserves the right to make modifications and/or changes to the specifications. Some suites are mirror images of the plans shown in the brochure. Square footages and room sizes are based on Architectural drawings and actual measurements may vary. Diagrams are close representations, as-built sizes. E. & O.E.

2023-10-30

## D62 BED + FLEX1 BATHSUITE: 768 SQFT







#### www.WalnutPark.ca



## 2 BED + FLEX | 1 BATH

SUITE: 761 SQFT







## www.WalnutPark.ca



## 2 BED + FLEX | 2 BATH

SUITE: 941 SQFT











## www.WalnutPark.ca

## 2 BED + 2 FLEX | 2 BATH

SUITE: 1018 SQFT





## www.WalnutPark.ca

# **E5**

## 2 BED + FLEX | 2 BATH

SUITE: 912 SQFT





## www.WalnutPark.ca



3 BED | 2 BATH

SUITE: 979 SQFT





## www.WalnutPark.ca