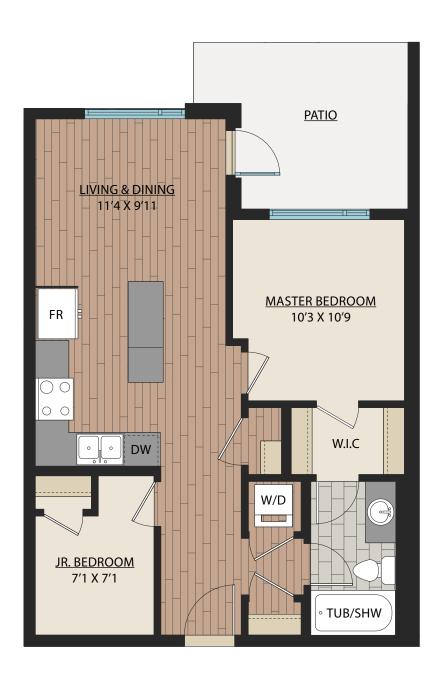

## ADAPTABLE











## www.WalnutPark.ca



SUITE: 641 SQFT





## www.WalnutPark.ca

As part of our on-going product development program, the Developer reserves the right to make modifications and/or changes to the specifications. Some suites are mirror images of the plans shown in the brochure. Square footages and room sizes are based on Architectural drawings and actual measurements may vary. Diagrams are close representations, as-built sizes. E. & O.E.

11

 $\oplus$ 



SUITE: 646 SQFT







## www.WalnutPark.ca



SUITE: 653 SQFT













## www.WalnutPark.ca

# <u>C1.3</u>

2 BED | 1 BATH

SUITE: 646 SQFT









## www.WalnutPark.ca



## 1 BED + FLEX | 1 BATH

SUITE: 639 SQFT







## www.WalnutPark.ca



SUITE: 632 SQFT





## www.WalnutPark.ca



SUITE: 676 SQFT







## www.WalnutPark.ca



## 1 BED + FLEX | 1 BATH

SUITE: 743 SQFT





## www.WalnutPark.ca



2 BED | 1 BATH

SUITE: 707 SQFT







## www.WalnutPark.ca



## 2 BED + FLEX | 1 BATH

SUITE: 789 SQFT





## www.WalnutPark.ca



**2 BED** | **1 BATH** SUITE: 678 SQFT







## www.WalnutPark.ca



**2 BED** | **1 BATH** SUITE: 699 SQFT









#### www.WalnutPark.ca



2 BED | 1 BATH

SUITE: 704 SQFT









## www.WalnutPark.ca



## 2 BED + FLEX | 1 BATH

SUITE: 775 SQFT





## www.WalnutPark.ca

As part of our on-going product development program, the Developer reserves the right to make modifications and/or changes to the specifications. Some suites are mirror images of the plans shown in the brochure. Square footages and room sizes are based on Architectural drawings and actu