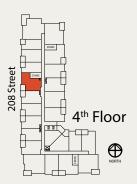

n Architectural drawings and actual measurements may vary. Diagrams are close representations, as-built sizes. E. & O.E.

11

 $\oplus$ 



SUITE: 646 SQFT







## www.WalnutPark.ca



SUITE: 653 SQFT













## www.WalnutPark.ca

# <u>C1.3</u>

2 BED | 1 BATH

SUITE: 646 SQFT









## www.WalnutPark.ca



## 1 BED + FLEX | 1 BATH

SUITE: 639 SQFT







## www.WalnutPark.ca



SUITE: 632 SQFT





## www.WalnutPark.ca



SUITE: 676 SQFT







## www.WalnutPark.ca



## 1 BED + FLEX | 1 BATH

SUITE: 743 SQFT





## www.WalnutPark.ca



2 BED | 1 BATH

SUITE: 707 SQFT







## www.WalnutPark.ca



## 2 BED + FLEX | 1 BATH

SUITE: 789 SQFT





## www.WalnutPark.ca



**2 BED** | **1 BATH** SUITE: 678 SQFT







## www.WalnutPark.ca



**2 BED** | **1 BATH** SUITE: 699 SQFT









#### www.WalnutPark.ca



2 BED | 1 BATH

SUITE: 704 SQFT









## www.WalnutPark.ca



## 2 BED + FLEX | 1 BATH

SUITE: 775 SQFT





## www.WalnutPark.ca

As part of our on-going product development program, the Developer reserves the right to make modifications and/or changes to the specifications. Some suites are mirror images of the plans shown in the brochure. Square footages and room sizes are based on Architectural drawings and actual measurements may vary. Diagrams are close representations, as-built sizes. E. & O.E.

2023-10-30

## D62 BED + FLEX1 BATHSUITE: 768 SQFT







#### www.WalnutPark.ca



## 2 BED + FLEX | 1 BATH

SUITE: 761 SQFT







## www.WalnutPark.ca



## 2 BED + FLEX | 2 BATH

SUITE: 941 SQFT











## www.WalnutPark.ca

## 2 BED + 2 FLEX | 2 BATH