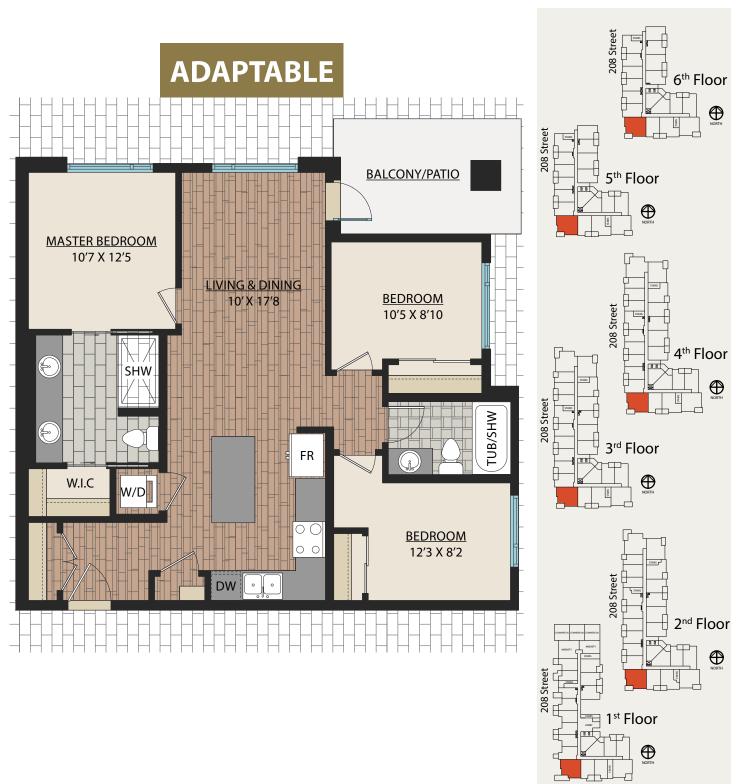

k.ca

As part of our on-going product development program, the Developer reserves the right to make modifications and/or changes to the specifications. Some suites are mirror images of the plans shown in the brochure. Square footages and room sizes are based on Architectural drawings and actual measurements may vary. Diagrams are close representations, as-built sizes. E. & O.E.

2023-10-30

## D62 BED + FLEX1 BATHSUITE: 768 SQFT







#### www.WalnutPark.ca



## 2 BED + FLEX | 1 BATH

SUITE: 761 SQFT







## www.WalnutPark.ca



## 2 BED + FLEX | 2 BATH

SUITE: 941 SQFT











## www.WalnutPark.ca

## 2 BED + 2 FLEX | 2 BATH

SUITE: 1018 SQFT





## www.WalnutPark.ca

# **E5**

## 2 BED + FLEX | 2 BATH

SUITE: 912 SQFT





## www.WalnutPark.ca



3 BED | 2 BATH

SUITE: 979 SQFT





## www.WalnutPark.ca