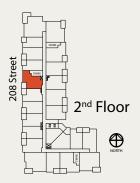

lans shown in the brochure. Square footages and room sizes are based on Architectural drawings and actual measurements may vary. Diagrams are close representations, as-built sizes. E. & O.E.

11

 $\oplus$ 



SUITE: 646 SQFT







## www.WalnutPark.ca



SUITE: 653 SQFT













## www.WalnutPark.ca

# <u>C1.3</u>

2 BED | 1 BATH

SUITE: 646 SQFT









## www.WalnutPark.ca



## 1 BED + FLEX | 1 BATH

SUITE: 639 SQFT







## www.WalnutPark.ca



SUITE: 632 SQFT





## www.WalnutPark.ca



SUITE: 676 SQFT







## www.WalnutPark.ca



## 1 BED + FLEX | 1 BATH

SUITE: 743 SQFT





## www.WalnutPark.ca



2 BED | 1 BATH

SUITE: 707 SQFT







## www.WalnutPark.ca



## 2 BED + FLEX | 1 BATH

SUITE: 789 SQFT





## www.WalnutPark.ca



**2 BED** | **1 BATH** SUITE: 678 SQFT







## www.WalnutPark.ca



**2 BED** | **1 BATH** SUITE: 699 SQFT









#### www.WalnutPark.ca



2 BED | 1 BATH

SUITE: 704 SQFT









## www.WalnutPark.ca



## 2 BED + FLEX | 1 BATH

SUITE: 775 SQFT





## www.WalnutPark.ca

As part of our on-going product development program, the Developer reserves the right to make modifications and/or changes to the specifications. Some suites are mirror images of the plans shown in the brochure. Square footages and room sizes are based on Architectural drawings and actual measurements may vary. Diagrams are close representations, as-built sizes. E. & O.E.

2023-10-30

## D62 BED + FLEX1 BATHSUITE: 768 SQFT







#### www.WalnutPark.ca



## 2 BED + FLEX | 1 BATH

SUITE: 761 SQFT







## www.WalnutPark.ca



## 2 BED + FLEX | 2 BATH

SUITE