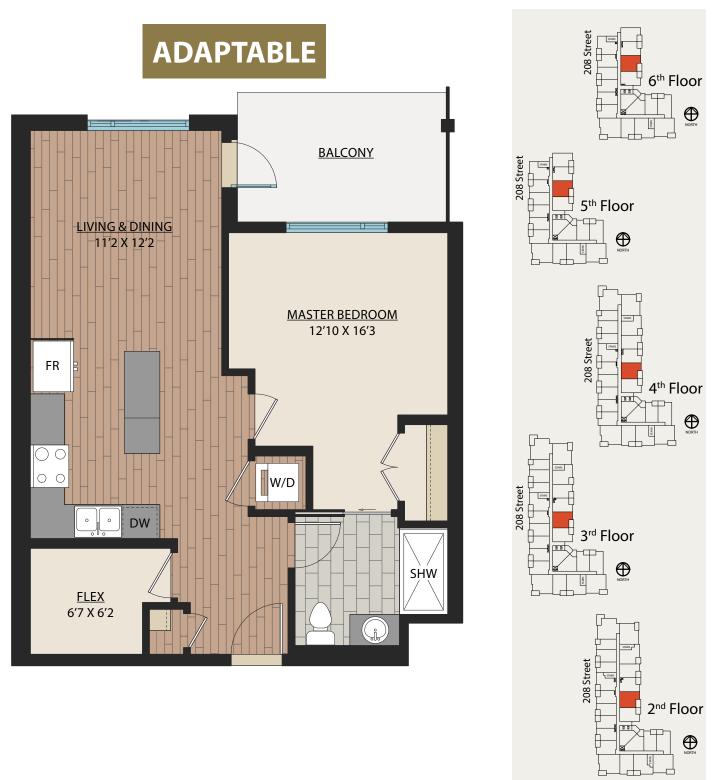

www.WalnutPark.ca

As part of our on-going product development program, the Developer reserves the right to make modifications and/or changes to the specifications. Some suites are mirror images of the plans shown in the brochure. Square footages and room sizes are based on Architectural drawings and actual measurements may vary. Diagrams are close representations, as-built sizes. E. & O.E.

11

 $\oplus$ 



SUITE: 646 SQFT







## www.WalnutPark.ca



SUITE: 653 SQFT













## www.WalnutPark.ca

# <u>C1.3</u>

2 BED | 1 BATH

SUITE: 646 SQFT









## www.WalnutPark.ca



## 1 BED + FLEX | 1 BATH

SUITE: 639 SQFT







## www.WalnutPark.ca



SUITE: 632 SQFT





## www.WalnutPark.ca



SUITE: 676 SQFT







## www.WalnutPark.ca



## 1 BED + FLEX | 1 BATH

SUITE: 743 SQFT





## www.WalnutPark.ca



2 BED | 1 BATH

SUITE: 707 SQFT







## www.WalnutPark.ca



## 2 BED + FLEX | 1 BATH

SUITE: 789 SQFT





## www.WalnutPark.ca



**2 BED** | **1 BATH** SUITE: 678 SQFT







## www.WalnutPark.ca



**2 BED** | **1 BATH** SUITE: 699 SQFT









#### www.WalnutPark.ca



2 BED | 1 BATH

SUITE: 704 SQFT









## www.WalnutPark.ca



## 2 BED + FLEX | 1 BATH

SUITE: 775 SQFT





## www.WalnutPark.ca

As part of our on-going product development program, the Developer reserves the right to make modifications and/or changes to the specifications. Some suites are mirror images of the plans shown in the brochure. Square footages and room sizes are based on Architectural drawings and actual measurements may vary. Diagrams are close representations, as-built si