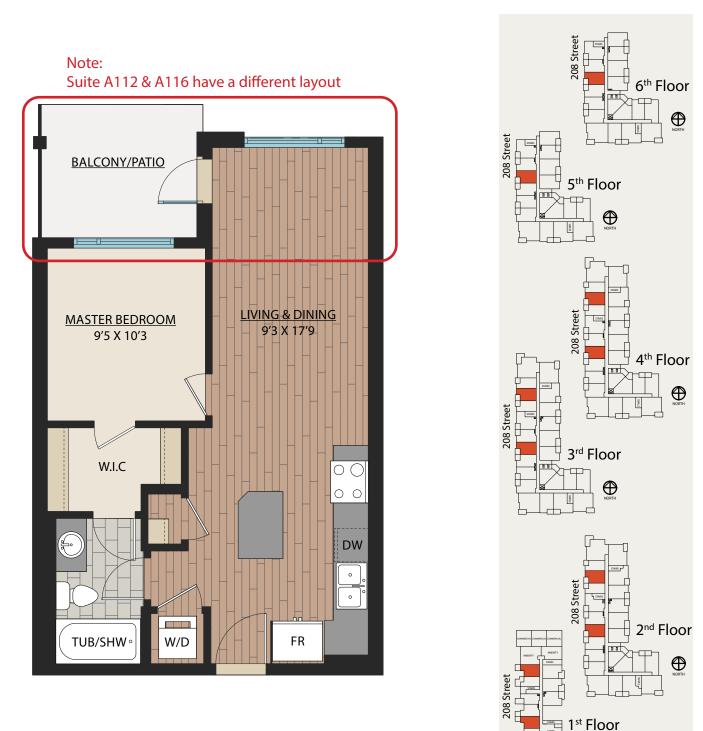

eveloper reserves the right to make modifications and/or changes to the specifications. Some suites are mirror images of the plans shown in the brochure. 2023-10-30 Square footages and room sizes are based on Architectural drawings and actual measurements may vary. Diagrams are close representations, as-built sizes. E. & 0.E.

 $\oplus$ 







## www.WalnutPark.ca

As part of our on-going product development program, the Developer reserves the right to make modifications and/or changes to the specifications. Some suites are mirror images of the plans shown in the brochure. 2023-10-30 Square footages and room sizes are based on Architectural drawings and actual measurements may vary. Diagrams are close representations, as-built sizes. E. & 0.E.

 $\oplus$ 









## www.WalnutPark.ca







## www.WalnutPark.ca

As part of our on-going product development program, the Developer reserves the right to make modifications and/or changes to the specifications. Some suites are mirror images of the plans shown in the brochure. Square footages and room sizes are based on Architectural drawings and actual measurements may vary. Diagrams are close representations, as-built sizes. E. & O.E.

2023-10-30

88

 $\oplus$ 



1 BED | 1 BATH

SUITE: 567 SQFT





## www.WalnutPark.ca

31.5 1BED | 1BATH SUITE: 583 SQFT





#### www.WalnutPark.ca

As part of our on-going product development program, the Developer reserves the right to make modifications and/or changes to the specifications. Some suites are mirror images of the plans shown in the brochure. 2023-10-30 Square footages and roo