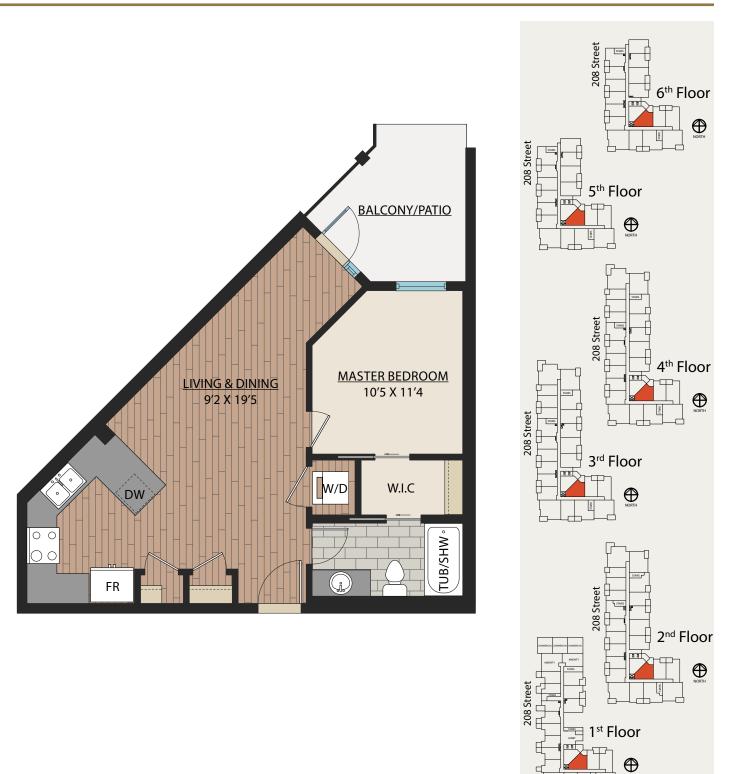

ror images of the plans shown in the brochure. Square footages and room sizes are based on Architectural drawings and actual measurements may vary. Diagrams are close representations, as-built sizes. E. & O.E.

2023-10-30

88

 $\oplus$ 



1 BED | 1 BATH

SUITE: 567 SQFT





## www.WalnutPark.ca

31.5 1BED | 1BATH SUITE: 583 SQFT





#### www.WalnutPark.ca

As part of our on-going product development program, the Developer reserves the right to make modifications and/or changes to the specifications. Some suites are mirror images of the plans shown in the brochure. 2023-10-30 Square footages and room sizes are based on Architectural drawings and actual measurements may vary. Diagrams are close representations, as-built sizes. E. & 0.E.

 $\oplus$ 

## 1 BED | 1 BATH 5 -SUITE: 625 SQFT





## www.WalnutPark.ca

## 1 BED | 1 BATH SUITE: 574 SQFT





## www.WalnutPark.ca

As part of our on-going product development program, the Developer reserves the right to make modifications and/or changes to the specifications. Some suites are mirror images of the plans shown in the brochure. Square footages and room sizes are based on Architectural drawings and actual measurements may vary. Diagrams are close representations, as-built sizes. E. & O.E.

2023-10-30

## B5 1BED 1BATH SUITE: 627 SQFT











## www.WalnutPark.ca

SUITE: 630 SQFT

1 BED | 1 BATH

## ADAPTABLE











## www.WalnutPark.ca



SUITE: 641 SQFT





## www.WalnutPark.ca

As part of our on-going product development program, the Developer reserves the right to make modifications and/or changes to the speci