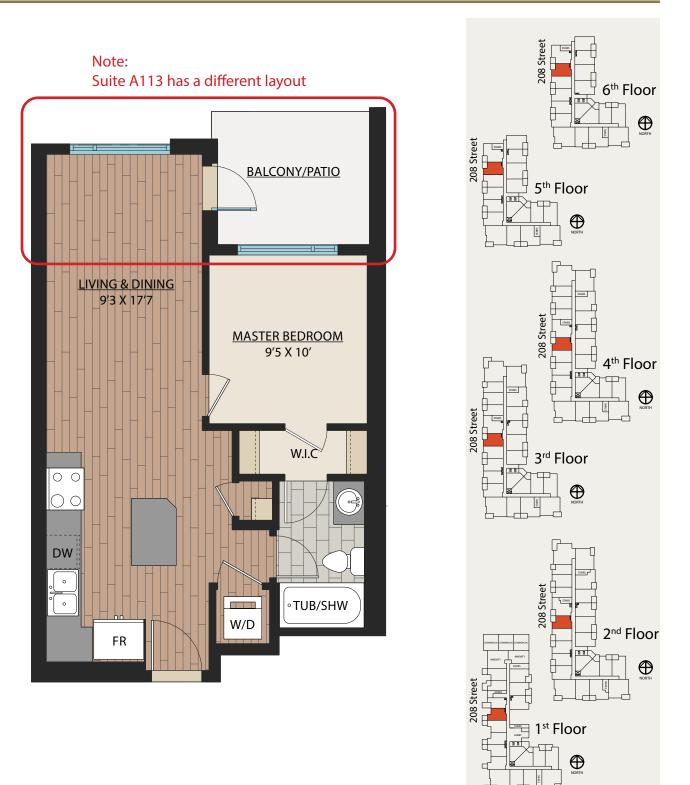

s and room sizes are based on Architectural drawings and actual measurements may vary. Diagrams are close representations, as-built sizes. E. & O.E.

2023-10-30

88

 $\oplus$ 



1 BED | 1 BATH

SUITE: 567 SQFT





## www.WalnutPark.ca

31.5 1BED | 1BATH SUITE: 583 SQFT





#### www.WalnutPark.ca

As part of our on-going product development program, the Developer reserves the right to make modifications and/or changes to the specifications. Some suites are mirror images of the plans shown in the brochure. 2023-10-30 Square footages and room sizes are based on Architectural drawings and actual measurements may vary. Diagrams are close representations, as-built sizes. E. & 0.E.

 $\oplus$ 

## 1 BED | 1 BATH 5 -SUITE: 625 SQFT





## www.WalnutPark.ca

## 1 BED | 1 BATH SUITE: 574 SQFT





## www.WalnutPark.ca

As part of our on-going product development program, the Developer reserves the right to make modifications and/or changes to the specifications. Some suites are mirror images of the plans shown in the brochure. Square footages and room sizes are based on Architectural drawings and actual measurements may vary. Diagrams are close representations, as-built sizes. E. & O.E.

2023-10-30

## B5 1BED 1BATH SUITE: 627 SQFT











## www.WalnutPark.ca

SUITE: 630 SQFT

1 BED | 1 BATH

## ADAPTABLE











## www.WalnutPark.ca



SUITE: 641 SQFT





## www.WalnutPark.ca

As part of our on-going product development program, the Developer reserves the right to make modifications and/or changes to the specifications. Some suites are mirror images of the plans shown i