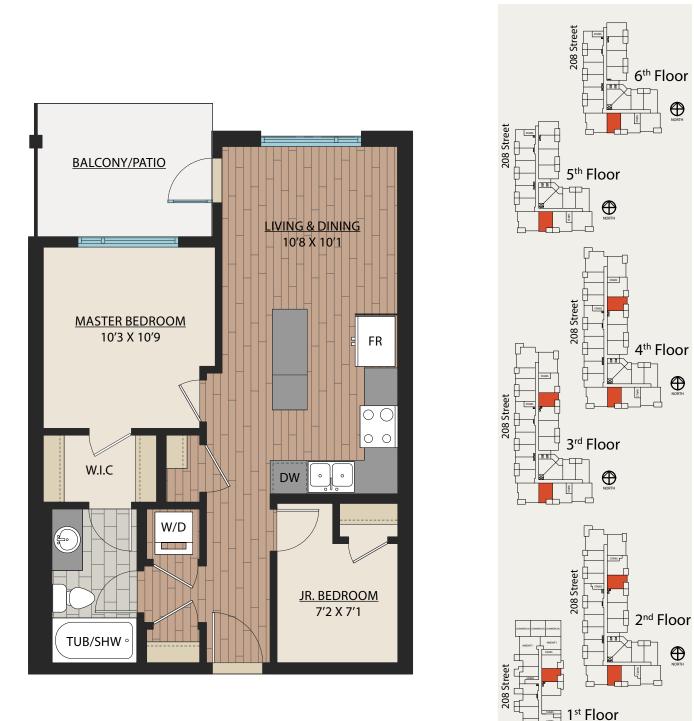

ural drawings and actual measurements may vary. Diagrams are close representations, as-built sizes. E. & 0.E.

 $\oplus$ 

## 1 BED | 1 BATH 5 -SUITE: 625 SQFT





## www.WalnutPark.ca

## 1 BED | 1 BATH SUITE: 574 SQFT





## www.WalnutPark.ca

As part of our on-going product development program, the Developer reserves the right to make modifications and/or changes to the specifications. Some suites are mirror images of the plans shown in the brochure. Square footages and room sizes are based on Architectural drawings and actual measurements may vary. Diagrams are close representations, as-built sizes. E. & O.E.

2023-10-30

## B5 1BED 1BATH SUITE: 627 SQFT











## www.WalnutPark.ca

SUITE: 630 SQFT

1 BED | 1 BATH

## ADAPTABLE











## www.WalnutPark.ca



SUITE: 641 SQFT





## www.WalnutPark.ca

As part of our on-going product development program, the Developer reserves the right to make modifications and/or changes to the specifications. Some suites are mirror images of the plans shown in the brochure. Square footages and room sizes are based on Architectural drawings and actual measurements may vary. Diagrams are close representations, as-built sizes. E. & O.E.

11

 $\oplus$ 



SUITE: 646 SQFT







## www.WalnutPark.ca



SUITE: 653 SQFT













## www.WalnutPark.ca

# <u>C1.3</u>

2 BED | 1 BATH

SUITE: 646 SQFT









## www.WalnutPark.ca



## 1 BED + FLEX | 1 BATH

SUITE: 639 SQFT







## www.WalnutPark.ca



SUITE: 632 SQFT





## www.WalnutPark.ca



SUITE: 676 SQFT







## www.WalnutPark.ca



## 1 BED + FLEX | 1 BATH

SUITE: 743