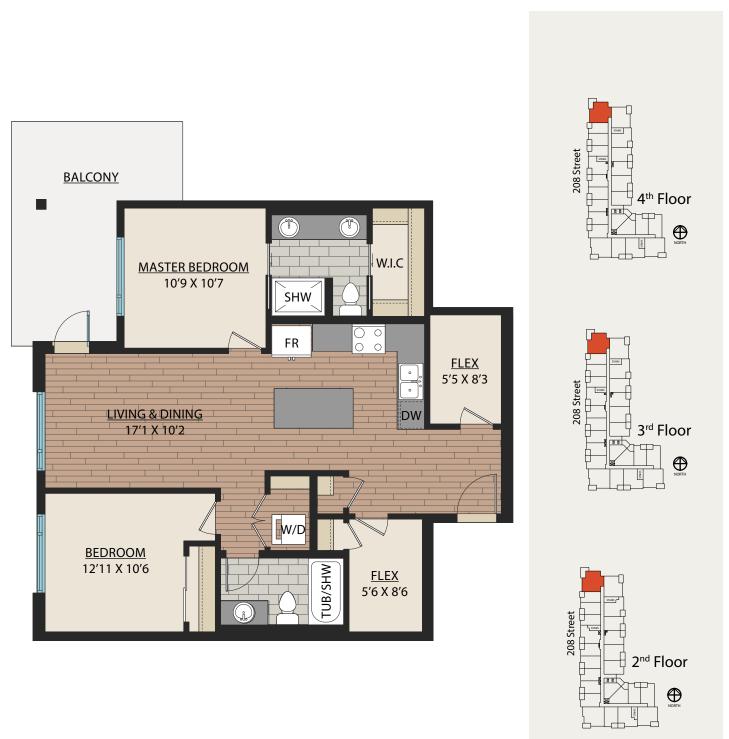

## 2 BED + FLEX | 1 BATH

SUITE: 775 SQFT

## www.WalnutPark.ca

As part of our on-going product development program, the Developer reserves the right to make modifications and/or changes to the specifications. Some suites are mirror images of the plans shown in the brochure. Square footages and room sizes are based on Architectural drawings and actual measurements may vary. Diagrams are close representations, as-built sizes. E. & O.E.

2023-10-30