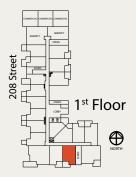

own in the brochure. Square footages and room sizes are based on Architectural drawings and actual measurements may vary. Diagrams are close representations, as-built sizes. E. & O.E.

2023-10-30

## B5 1BED 1BATH SUITE: 627 SQFT











## www.WalnutPark.ca

SUITE: 630 SQFT

1 BED | 1 BATH

## ADAPTABLE











## www.WalnutPark.ca



SUITE: 641 SQFT





## www.WalnutPark.ca

As part of our on-going product development program, the Developer reserves the right to make modifications and/or changes to the specifications. Some suites are mirror images of the plans shown in the brochure. Square footages and room sizes are based on Architectural drawings and actual measurements may vary. Diagrams are close representations, as-built sizes. E. & O.E.

11

 $\oplus$ 



SUITE: 646 SQFT







## www.WalnutPark.ca



SUITE: 653 SQFT













## www.WalnutPark.ca

# <u>C1.3</u>

2 BED | 1 BATH

SUITE: 646 SQFT









## www.WalnutPark.ca



## 1 BED + FLEX | 1 BATH

SUITE: 639 SQFT







## www.WalnutPark.ca



SUITE: 632 SQFT





## www.WalnutPark.ca



SUITE: 676 SQFT







## www.WalnutPark.ca



## 1 BED + FLEX | 1 BATH

SUITE: 743 SQFT





## www.WalnutPark.ca



2 BED | 1 BATH

SUITE: 707 SQFT







## www.WalnutPark.ca



## 2 BED + FLEX | 1 BATH

SUITE: 789 SQFT





## www.WalnutPark.ca



**2 BED** | **1 BATH** SUITE: 678 SQFT







## www.WalnutPark.ca



**2 BED** | **1 BATH** SUITE: 699 SQFT









#### www.WalnutPark.ca



2 BED | 1 BATH

SUITE: 704 SQFT









## www.WalnutPark.ca



## 2 BED + FLEX | 1 BATH

SUITE: 775 SQFT





## www.WalnutPa