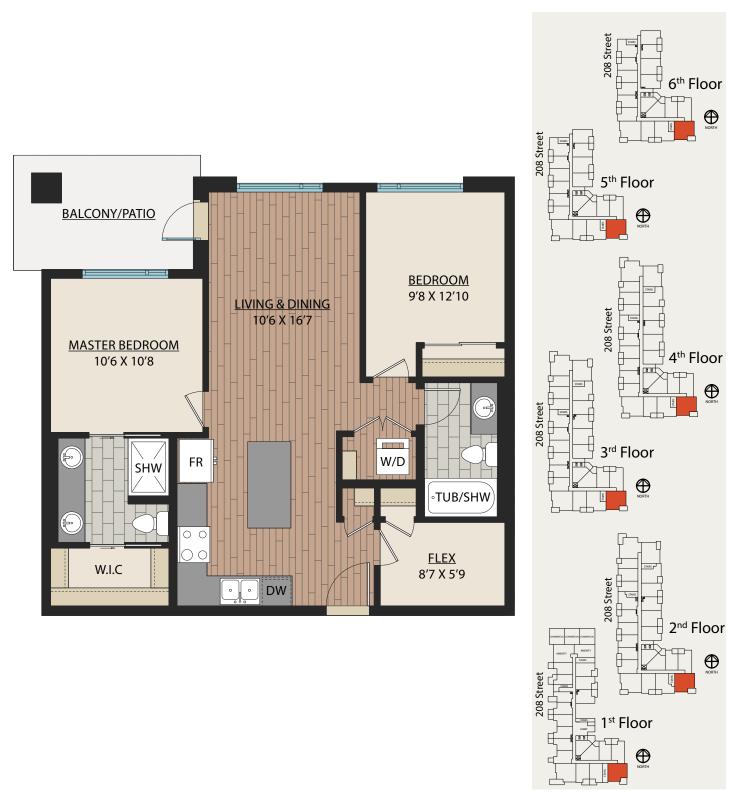

2 BED + FLEX | 1 BATH

SUITE: 775 SQFT





## www.WalnutPark.ca

As part of our on-going product development program, the Developer reserves the right to make modifications and/or changes to the specifications. Some suites are mirror images of the plans shown in the brochure. Square footages and room sizes are based on Architectural drawings and actual measurements may vary. Diagrams are close representations, as-built sizes. E. & O.E.

2023-10-30

## D62 BED + FLEX1 BATHSUITE: 768 SQFT







#### www.WalnutPark.ca



## 2 BED + FLEX | 1 BATH

SUITE: 761 SQFT







## www.WalnutPark.ca



## 2 BED + FLEX | 2 BATH

SUITE: 941 SQFT











## www.WalnutPark.ca

## 2 BED + 2 FLEX | 2 BATH

SUITE: 1018 SQFT





## www.WalnutPark.ca

# **E5**

## 2 BED + FLEX | 2 BATH

SUITE: 912 SQFT





## www.WalnutPark.ca



3 BED | 2 BATH

SUITE: 979 SQFT





## www.WalnutPark.ca