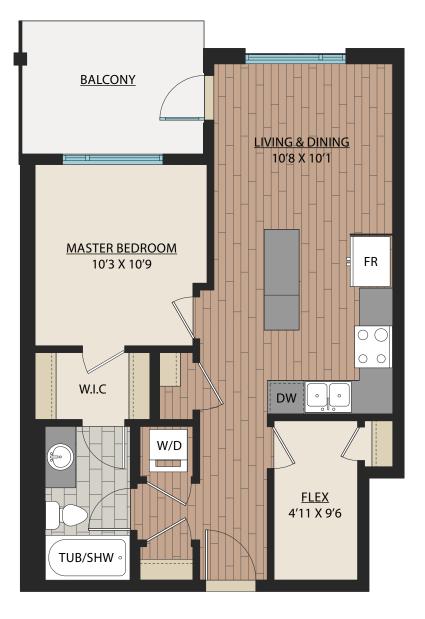

1BED 1BATH SUITE: 627 SQFT











## www.WalnutPark.ca

SUITE: 630 SQFT

1 BED | 1 BATH

## ADAPTABLE











## www.WalnutPark.ca



SUITE: 641 SQFT





## www.WalnutPark.ca

As part of our on-going product development program, the Developer reserves the right to make modifications and/or changes to the specifications. Some suites are mirror images of the plans shown in the brochure. Square footages and room sizes are based on Architectural drawings and actual measurements may vary. Diagrams are close representations, as-built sizes. E. & O.E.

11

 $\oplus$ 



SUITE: 646 SQFT







## www.WalnutPark.ca



SUITE: 653 SQFT













## www.WalnutPark.ca

# <u>C1.3</u>

2 BED | 1 BATH

SUITE: 646 SQFT









## www.WalnutPark.ca



## 1 BED + FLEX | 1 BATH

SUITE: 639 SQFT







## www.WalnutPark.ca



SUITE: 632 SQFT





## www.WalnutPark.ca



SUITE: 676 SQFT







## www.WalnutPark.ca



## 1 BED + FLEX | 1 BATH

SUITE: 743 SQFT





## www.WalnutPark.ca



2 BED | 1 BATH

SUITE: 707 SQFT







## www.WalnutPark.ca



## 2 BED + FLEX | 1 BATH

SUITE: 789 SQFT





## www.WalnutPark.ca



**2 BED** | **1 BATH** SUITE: 678 SQFT







## www.WalnutPark.ca



**2 BED** | **1 BATH** SUITE: 699 SQFT









#### www.WalnutPark.ca



2 BED | 1 BATH

SUITE: 704 SQFT









## www.WalnutPark.ca



## 2 BED + FLEX | 1 BATH

SUITE: 775 SQFT





## www.WalnutPark.ca

As part of our on-going product development program, the Developer reserves the right to make modifications and/or changes to the specifications. Some suites are mirror images of the plans shown