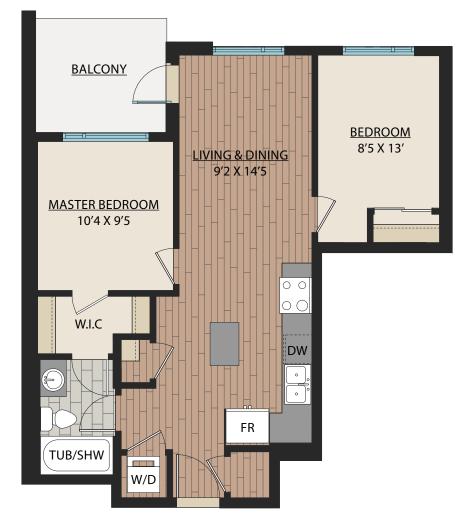

on Architectural drawings and actual measurements may vary. Diagrams are close representations, as-built sizes. E. & O.E.

11

 $\oplus$ 



SUITE: 646 SQFT







## www.WalnutPark.ca



SUITE: 653 SQFT













## www.WalnutPark.ca

# <u>C1.3</u>

2 BED | 1 BATH

SUITE: 646 SQFT









## www.WalnutPark.ca



## 1 BED + FLEX | 1 BATH

SUITE: 639 SQFT







## www.WalnutPark.ca



SUITE: 632 SQFT





## www.WalnutPark.ca



SUITE: 676 SQFT







## www.WalnutPark.ca



## 1 BED + FLEX | 1 BATH

SUITE: 743 SQFT





## www.WalnutPark.ca



2 BED | 1 BATH

SUITE: 707 SQFT







## www.WalnutPark.ca



## 2 BED + FLEX | 1 BATH

SUITE: 789 SQFT





## www.WalnutPark.ca



**2 BED** | **1 BATH** SUITE: 678 SQFT







## www.WalnutPark.ca



**2 BED** | **1 BATH** SUITE: 699 SQFT









#### www.WalnutPark.ca



2 BED | 1 BATH

SUITE: 704 SQFT









## www.WalnutPark.ca



## 2 BED + FLEX | 1 BATH

SUITE: 775 SQFT





## www.WalnutPark.ca

As part of our on-going product development program, the Developer reserves the right to make modifications and/or changes to the specifications. Some suites are mirror images of the plans shown in the brochure. Square footages and room sizes are based on Architectural drawings and actual measurements may vary. Diagrams are close representations, as-built sizes. E. & O.E.

2023-10-30

## D62 BED + FLEX1 BATHSUITE: 768 SQFT







#### www.WalnutPark.ca



## 2 BED + FLEX | 1 BATH

SUITE: 761 SQFT







## www.WalnutPark.ca



## 2 BED + FLEX | 2 BATH

SUITE: 941 SQFT











## www.WalnutPark.ca

## 2 BED + 2 FLEX | 2 BA