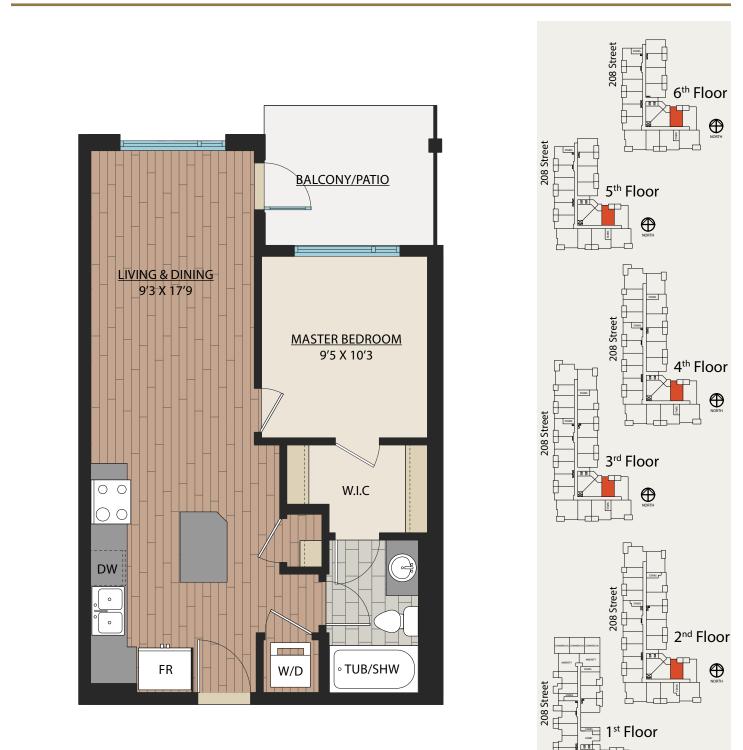

are mirror images of the plans shown in the brochure. 2023-10-30 Square footages and room sizes are based on Architectural drawings and actual measurements may vary. Diagrams are close representations, as-built sizes. E. & 0.E.

 $\oplus$ 









## www.WalnutPark.ca







## www.WalnutPark.ca

As part of our on-going product development program, the Developer reserves the right to make modifications and/or changes to the specifications. Some suites are mirror images of the plans shown in the brochure. Square footages and room sizes are based on Architectural drawings and actual measurements may vary. Diagrams are close representations, as-built sizes. E. & O.E.

2023-10-30

88

 $\oplus$ 



1 BED | 1 BATH

SUITE: 567 SQFT





## www.WalnutPark.ca

31.5 1BED | 1BATH SUITE: 583 SQFT





#### www.WalnutPark.ca

As part of our on-going product development program, the Developer reserves the right to make modifications and/or changes to the specifications. Some suites are mirror images of the plans shown in the brochure. 2023-10-30 Square footages and room sizes are based on Architectural drawings and actual measurements may vary. Diagrams are close representations, as-built sizes. E. & 0.E.

 $\oplus$ 

## 1 BED | 1 BATH 5 -SUITE: 625 SQFT





## www.WalnutPark.ca

## 1 BED | 1 BATH SUITE: 574 SQFT





## www.WalnutPark.ca

As part of our on-going product development program, the Developer reserves the right to make modifications and/or changes to the specifications. Some suites are mirror images of the plans shown in the brochure. Square footages and room sizes are b