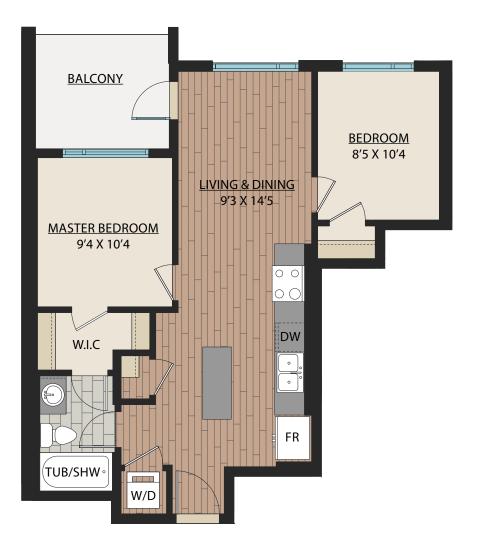

plans shown in the brochure. Square footages and room sizes are based on Architectural drawings and actual measurements may vary. Diagrams are close representations, as-built sizes. E. & O.E.

11

 $\oplus$ 



SUITE: 646 SQFT







## www.WalnutPark.ca



SUITE: 653 SQFT













## www.WalnutPark.ca

# <u>C1.3</u>

2 BED | 1 BATH

SUITE: 646 SQFT









## www.WalnutPark.ca



## 1 BED + FLEX | 1 BATH

SUITE: 639 SQFT







## www.WalnutPark.ca



SUITE: 632 SQFT





## www.WalnutPark.ca



SUITE: 676 SQFT







## www.WalnutPark.ca



## 1 BED + FLEX | 1 BATH

SUITE: 743 SQFT





## www.WalnutPark.ca



2 BED | 1 BATH

SUITE: 707 SQFT







## www.WalnutPark.ca



## 2 BED + FLEX | 1 BATH

SUITE: 789 SQFT





## www.WalnutPark.ca



**2 BED** | **1 BATH** SUITE: 678 SQFT







## www.WalnutPark.ca



**2 BED** | **1 BATH** SUITE: 699 SQFT









#### www.WalnutPark.ca



2 BED | 1 BATH

SUITE: 704 SQFT









## www.WalnutPark.ca



## 2 BED + FLEX | 1 BATH

SUITE: 775 SQFT





## www.WalnutPark.ca

As part of our on-going product development program, the Developer reserves the right to make modifications and/or changes to the specifications. Some suites are mirror images of the plans shown in the brochure. Square footages and room sizes are based on Architectural drawings and actual measurements may vary. Diagrams are close representations, as-built sizes. E. & O.E.

2023-10-30

## D62 BED + FLEX1 BATHSUITE: 768 SQFT







#### www.WalnutPark.ca



## 2 BED + FLEX | 1 BATH

SUITE: 761 SQFT







## www.WalnutPark.ca



## 2 BED + FLEX | 2 BATH

SUI