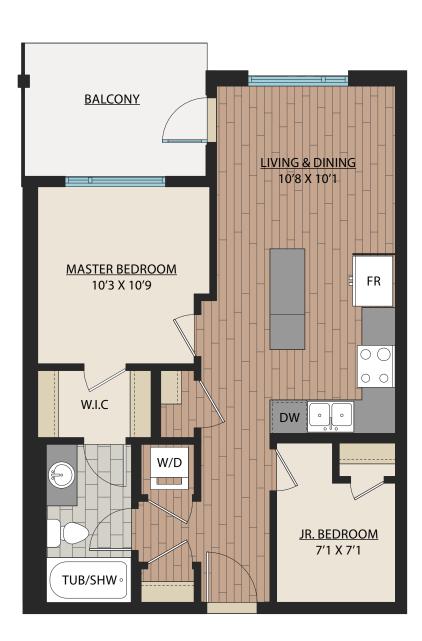

## 1 BED + FLEX | 1 BATH

SUITE: 639 SQFT

## www.WalnutPark.ca

SUITE: 632 SQFT