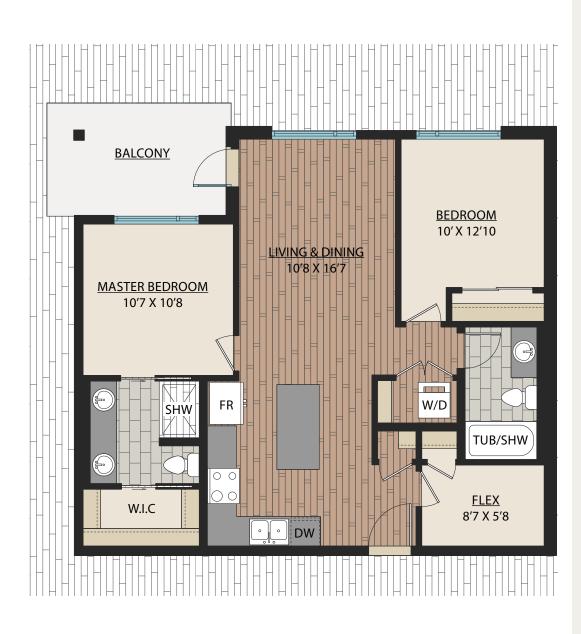

alnutPark.ca



**2 BED** | **1 BATH** SUITE: 699 SQFT









#### www.WalnutPark.ca



2 BED | 1 BATH

SUITE: 704 SQFT









## www.WalnutPark.ca



## 2 BED + FLEX | 1 BATH

SUITE: 775 SQFT





## www.WalnutPark.ca

As part of our on-going product development program, the Developer reserves the right to make modifications and/or changes to the specifications. Some suites are mirror images of the plans shown in the brochure. Square footages and room sizes are based on Architectural drawings and actual measurements may vary. Diagrams are close representations, as-built sizes. E. & O.E.

2023-10-30

## D62 BED + FLEX1 BATHSUITE: 768 SQFT







#### www.WalnutPark.ca



## 2 BED + FLEX | 1 BATH

SUITE: 761 SQFT







## www.WalnutPark.ca



## 2 BED + FLEX | 2 BATH

SUITE: 941 SQFT











## www.WalnutPark.ca

## 2 BED + 2 FLEX | 2 BATH

SUITE: 1018 SQFT





## www.WalnutPark.ca

# **E5**

## 2 BED + FLEX | 2 BATH

SUITE: 912 SQFT





## www.WalnutPark.ca



3 BED | 2 BATH

SUITE: 979 SQFT





## www.WalnutPark.ca