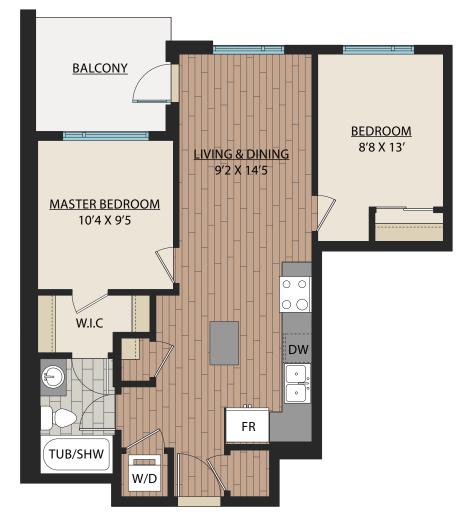

ms are close representations, as-built sizes. E. & O.E.

11

 $\oplus$ 



SUITE: 646 SQFT







## www.WalnutPark.ca



SUITE: 653 SQFT













## www.WalnutPark.ca

# <u>C1.3</u>

2 BED | 1 BATH

SUITE: 646 SQFT









## www.WalnutPark.ca



## 1 BED + FLEX | 1 BATH

SUITE: 639 SQFT







## www.WalnutPark.ca



SUITE: 632 SQFT





## www.WalnutPark.ca



SUITE: 676 SQFT







## www.WalnutPark.ca



## 1 BED + FLEX | 1 BATH

SUITE: 743 SQFT





## www.WalnutPark.ca



2 BED | 1 BATH

SUITE: 707 SQFT







## www.WalnutPark.ca



## 2 BED + FLEX | 1 BATH

SUITE: 789 SQFT





## www.WalnutPark.ca



**2 BED** | **1 BATH** SUITE: 678 SQFT







## www.WalnutPark.ca



**2 BED** | **1 BATH** SUITE: 699 SQFT









#### www.WalnutPark.ca



2 BED | 1 BATH

SUITE: 704 SQFT









## www.WalnutPark.ca



## 2 BED + FLEX | 1 BATH

SUITE: 775 SQFT





## www.WalnutPark.ca

As part of our on-going product development program, the Developer reserves the right to make modifications and/or changes to the specifications. Some suites are mirror images of the plans shown in the brochure. Square footages and room sizes are based on Architectural drawings and actual measurements may vary. Diagrams are close representations, as-built sizes. E. & O.E.

2023-10-30

## D62 BED + FLEX1 BATHSUITE: 768 SQFT







#### www.WalnutPark.ca



## 2 BED + FLEX | 1 BATH

SUITE: 761 SQFT







## www.WalnutPark.ca



## 2 BED + FLEX | 2 BATH

SUITE: 941 SQFT











## www.WalnutPark.ca

## 2 BED + 2 FLEX | 2 BATH

SUITE: 1018 SQFT





## www.WalnutPark.ca

# **E5**

## 2 BED