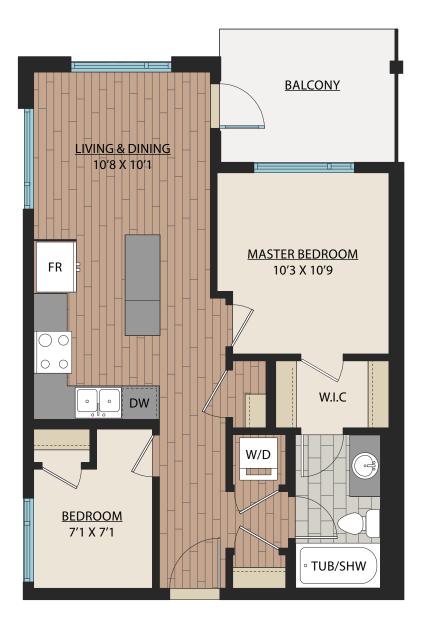

ams are close representations, as-built sizes. E. & O.E.

2023-10-30

## B5 1BED 1BATH SUITE: 627 SQFT











## www.WalnutPark.ca

SUITE: 630 SQFT

1 BED | 1 BATH

## ADAPTABLE











## www.WalnutPark.ca



SUITE: 641 SQFT





## www.WalnutPark.ca

As part of our on-going product development program, the Developer reserves the right to make modifications and/or changes to the specifications. Some suites are mirror images of the plans shown in the brochure. Square footages and room sizes are based on Architectural drawings and actual measurements may vary. Diagrams are close representations, as-built sizes. E. & O.E.

11

 $\oplus$ 



SUITE: 646 SQFT







## www.WalnutPark.ca



SUITE: 653 SQFT













## www.WalnutPark.ca

# <u>C1.3</u>

2 BED | 1 BATH

SUITE: 646 SQFT









## www.WalnutPark.ca



## 1 BED + FLEX | 1 BATH

SUITE: 639 SQFT







## www.WalnutPark.ca



SUITE: 632 SQFT





## www.WalnutPark.ca



SUITE: 676 SQFT







## www.WalnutPark.ca



## 1 BED + FLEX | 1 BATH

SUITE: 743 SQFT





## www.WalnutPark.ca



2 BED | 1 BATH

SUITE: 707 SQFT







## www.WalnutPark.ca



## 2 BED + FLEX | 1 BATH

SUITE: 789 SQFT





## www.WalnutPark.ca



**2 BED** | **1 BATH** SUITE: 678 SQFT







## www.WalnutPark.ca



**2 BED** | **1 BATH** SUITE: 699 SQFT









#### www.WalnutPark.ca



2 BED | 1 BATH

SUITE: 704 SQFT









## www.WalnutPark.ca



## 2 BED + FLEX | 1 BATH

SUITE: 775 SQFT





## www.WalnutPark.ca

As part of our on-going product development program, the Developer reserves the right to make modifications and/or chang