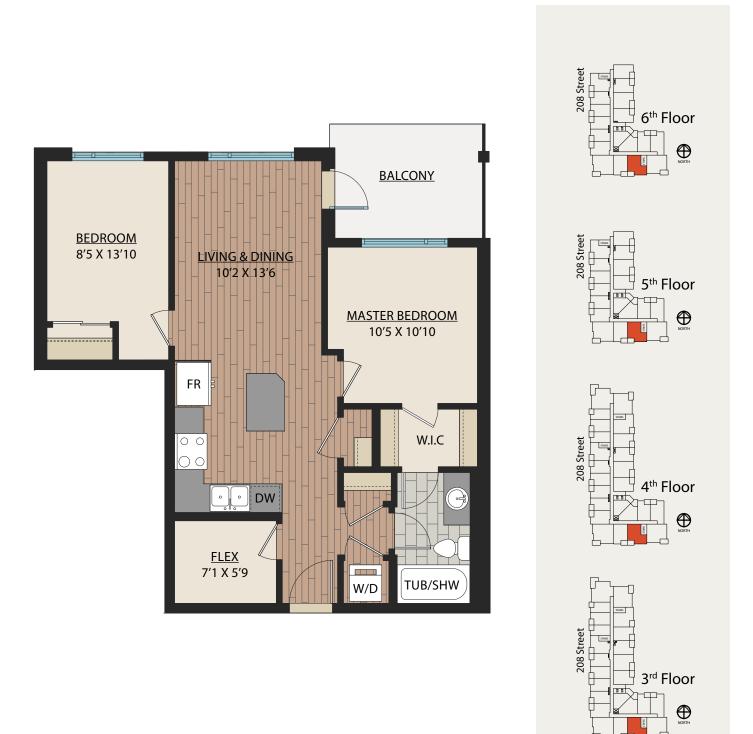

## 2 BED + FLEX | 1 BATH

SUITE: 775 SQFT

## www.WalnutPark.ca

As part of our on-going product development program, the Developer reserves the right to make modifications and/or changes to the specifications. Some suites are mirror images of the plans shown in the brochure. Square footages and room sizes are based on Architectural drawings and actual measurements may vary. Diagrams are close representations, as-built sizes. E. & O.E.

2023-10-30