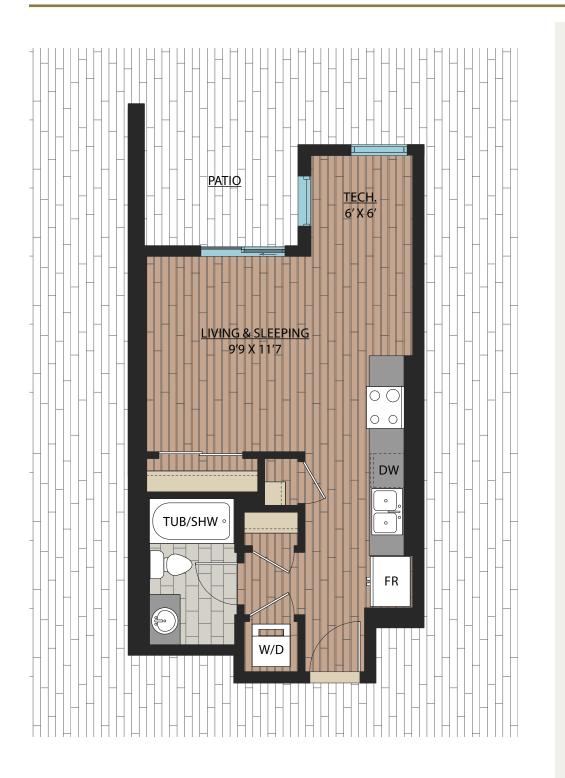

uct development program, the Developer reserves the right to make modifications and/or changes to the specifications. Some suites are mirror images of the plans shown in the brochure. 2023-10-30 Square footages and room sizes are based on Architectural drawings and actual measurements may vary. Diagrams are close representations, as-built sizes. E. & 0.E.

 $\oplus$ 







## www.WalnutPark.ca

As part of our on-going product development program, the Developer reserves the right to make modifications and/or changes to the specifications. Some suites are mirror images of the plans shown in the brochure. 2023-10-30 Square footages and room sizes are based on Architectural drawings and actual measurements may vary. Diagrams are close representations, as-built sizes. E. & 0.E.

 $\oplus$ 









## www.WalnutPark.ca







## www.WalnutPark.ca

As part of our on-going product development program, the Developer reserves the right to make modifications and/or changes to the specifications. Some suites are mirror images of the plans shown in the brochure. Square footages and room sizes are based on Architectural drawings and actual measurements may vary. Diagrams are close representations, as-built sizes. E. & O.E.

2023-10-30

88

 $\oplus$ 



1 BED | 1 BATH

SUITE: 567 SQFT





## www.WalnutPark.ca

31.5 1BED | 1BATH SUITE: 583 SQFT





#### www.WalnutPark.ca

As part of our on-going product development program, the Developer reserves the right to make modifications and/or changes to the specifications. Some suites are mirror images of the plans shown in the brochure. 2023