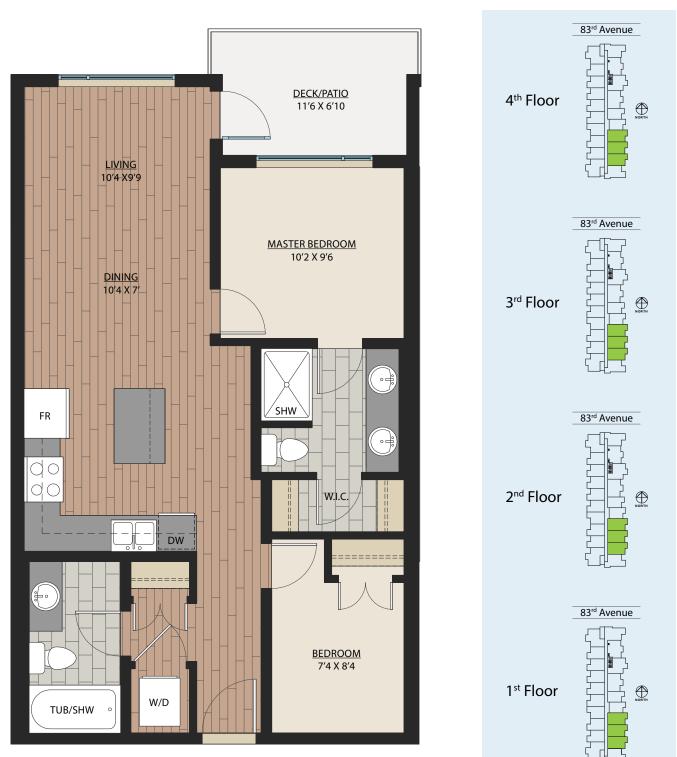

JUNIOR 2 BEDROOM | 1 BATH

SUITE: 652 SQFT

### www.KensingtonGate.ca

As part of our on-going product development program, the Developer reserves the right to make modifications and/or changes to the specifications. Some suites are mirror images of the plans shown in the brochure. 2023-Jul-26 Square footages and room sizes are based on Architectural drawings and actual measurements may vary. Diagrams are close representations, as-built sizes. E. & O.E.