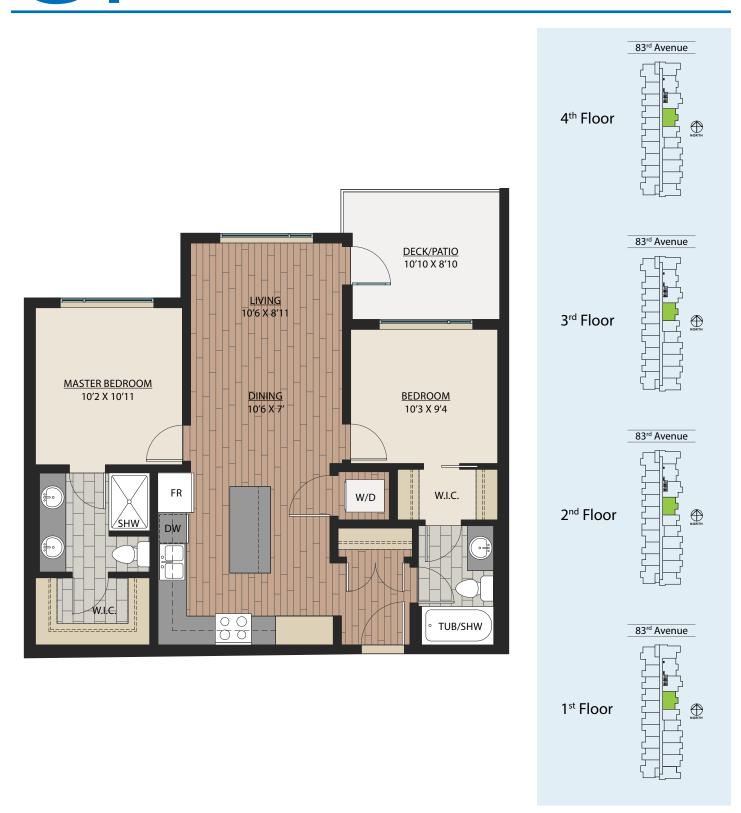

# 2 BEDROOM 2 BATH SUITE: 845 SQFT

### 2 BEDROOM | 2 BATH SUITE: 831 SQFT

SUITE: 574 SQFT

### www.KensingtonGate.ca

As part of our on-going product development program, the Developer reserves the right to make modifications and/or changes to the specifications. Some suites are mirror images of the plans shown in the brochure. 2023-Jul-26 Square footages and room sizes are based on Architectural drawings and actual measurements may vary. Diagrams are close representations, as-built sizes. E. & 0.E.