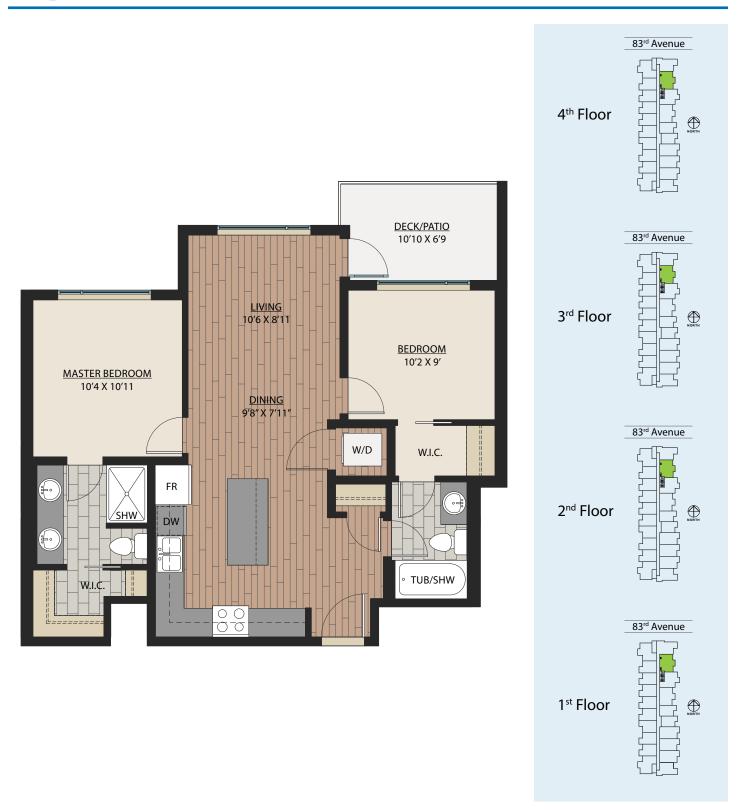

SUITE: 767 SQFT

SUITE: 882 SQFT

### CORNER

SUITE: 882 SQFT

#### CORNER

#### www.KensingtonGate.ca

As part of our on-going product development program, the Developer reserves the right to make modifications and/or changes to the specifications. Some suites are mirror images of the plans shown in the brochure. 2023-Jul-26 Square footages and room sizes are based on Architectural drawings and actual measurements may vary. Diagrams are close representations, as-built sizes. E. & O.E.