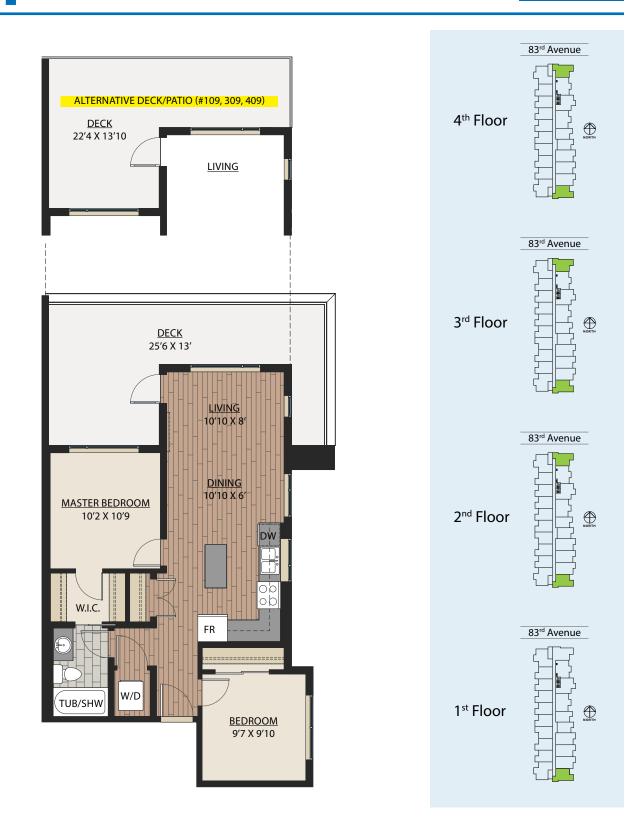

SUITE: 741 SQFT

#### CORNER

### www.KensingtonGate.ca

As part of our on-going product development program, the Developer reserves the right to make modifications and/or changes to the specifications. Some suites are mirror images of the plans shown in the brochure. 2023-Jul-26 Square footages and room sizes are based on Architectural drawings and actual measurements may vary. Diagrams are close representations, as-built sizes. E. & 0.E.