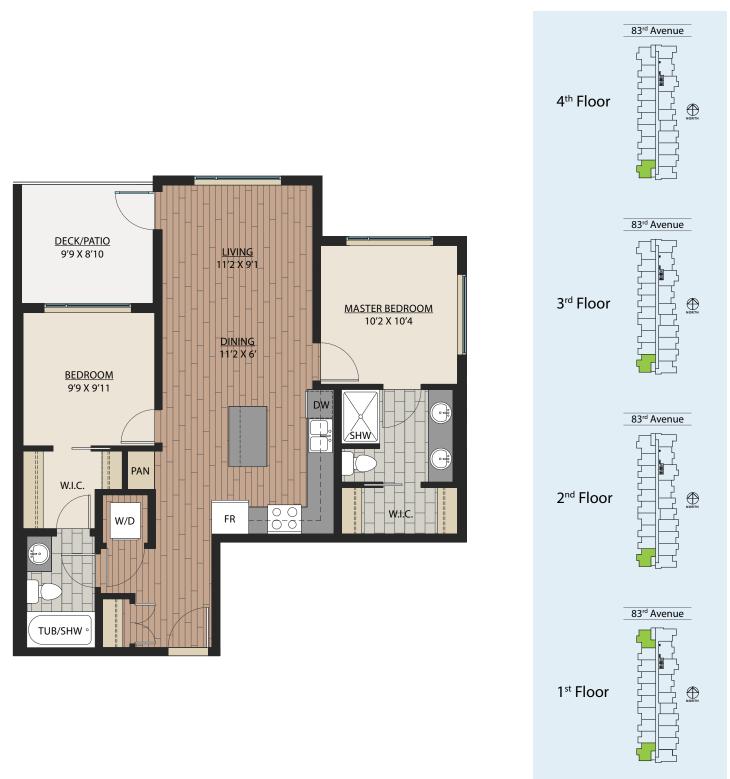

# 2 BEDROOM 2 BATH SUITE: 845 SQFT

### 2 BEDROOM | 2 BATH SUITE: 831 SQFT

SUITE: 574 SQFT