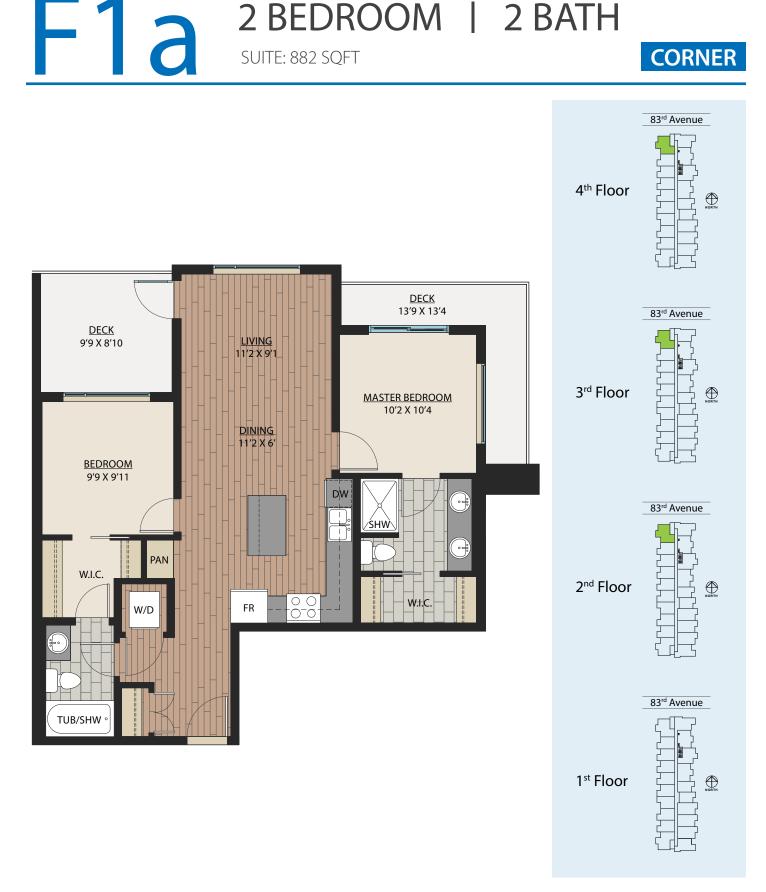

SUITE: 767 SQFT

SUITE: 882 SQFT

### CORNER

SUITE: 882 SQFT

#### CORNER

#### www.KensingtonGate.ca

As part of our on-going product development program, the Developer reserves the right to make modifications and/or changes to the specifications. Some suites are mirror images of the plans shown in the brochure. 2023-Jul-26 Square footages and room sizes are based on Architectural drawings and actual measurements may vary. Diagrams are close representations, as-built sizes. E. & O.E.