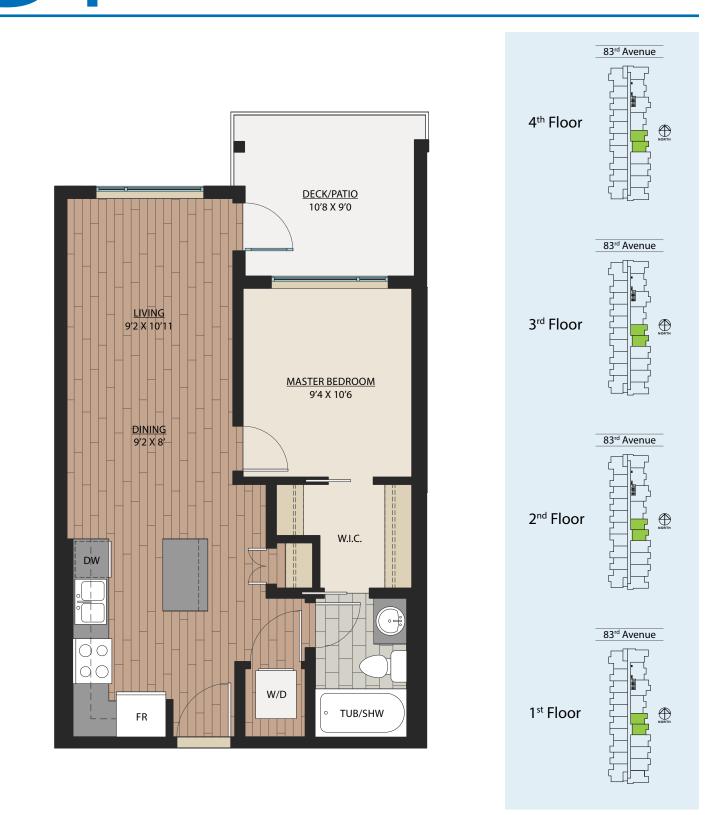

SUITE: 741 SQFT

### www.KensingtonGate.ca

As part of our on-going product development program, the Developer reserves the right to make modifications and/or changes to the specifications. Some suites are mirror images of the plans shown in the brochure. 2023-Jul-26 Square footages and room sizes are based on Architectural drawings and actual measurements may vary. Diagrams are close representations, as-built sizes. E. & 0.E.