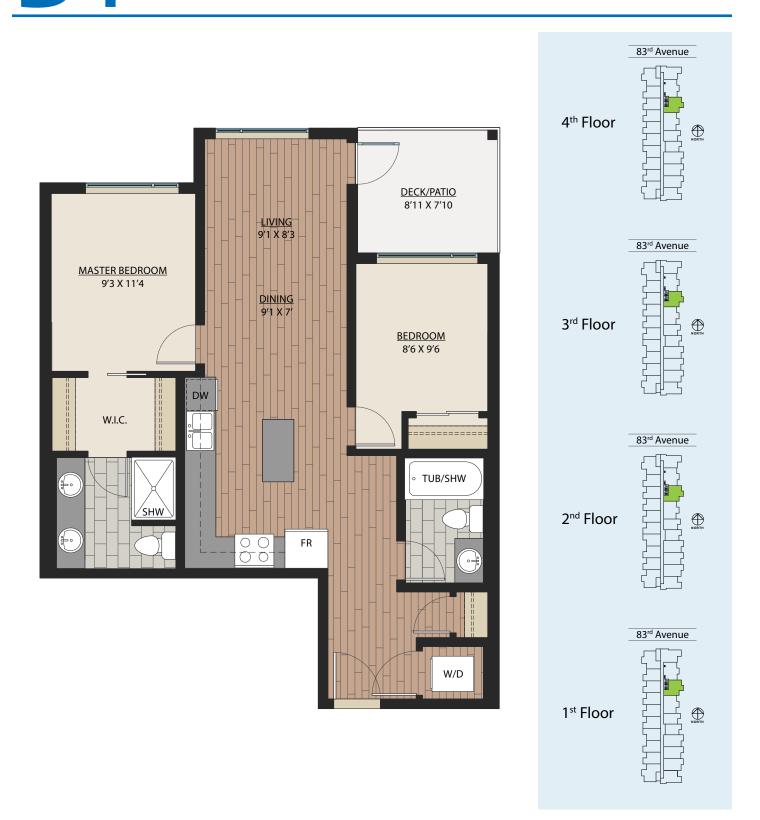

SUITE: 816 SQFT

B1

### www.KensingtonGate.ca

As part of our on-going product development program, the Developer reserves the right to make modifications and/or changes to the specifications. Some suites are mirror images of the plans shown in the brochure. 2023–Jul–26 Square footages and room sizes are based on Architectural drawings and actual measurements may vary. Diagrams are close representations, as-built sizes. E. & 0.E.