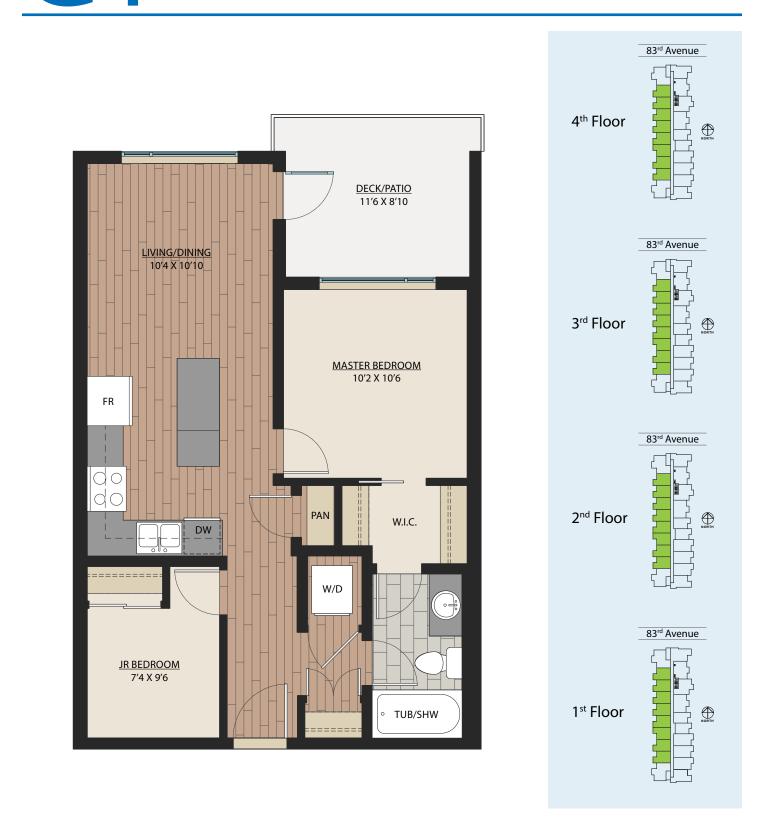

JUNIOR 2 BEDROOM | 1 BATH

SUITE: 652 SQFT

### www.KensingtonGate.ca

As part of our on-going product development program, the Developer reserves the right to make modifications and/or changes to the specifications. Some suites are mirror images of the plans shown in the brochure. 2023-Jul-26 Square footages and room sizes are based on Architectural drawings and actual measurements may vary. Diagrams are close representations, as-built sizes. E. & O.E.