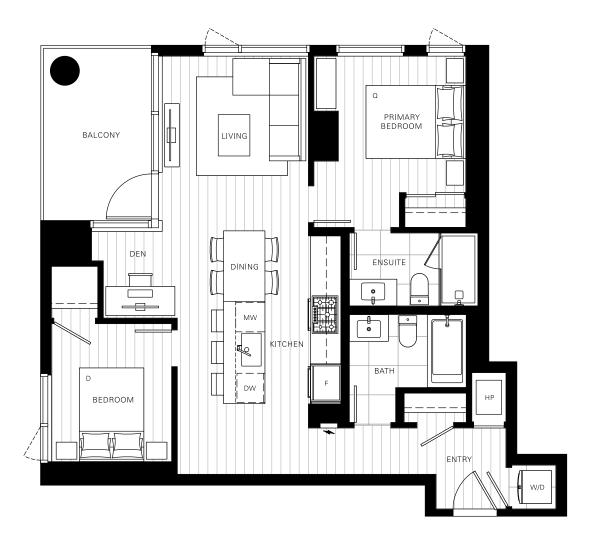

#### Level 59-65

Interior: 607 sf Exterior: 60 sf Total: 667 sf

Plan D 2-Bedroom + Den

### Level 34-58

Interior: 834 sf Exterior: 91 sf Total: 925 sf