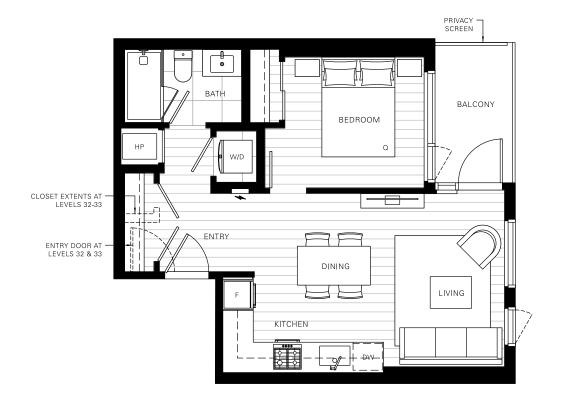

### Plan B1a

1-Bedroom

Interior: 548 sf Exterior: 63 sf Total: 611 sf

### Plan B1b

1-Bedroom + Flex

Interior: 548 sf Exterior: 63 sf Total: 611 sf