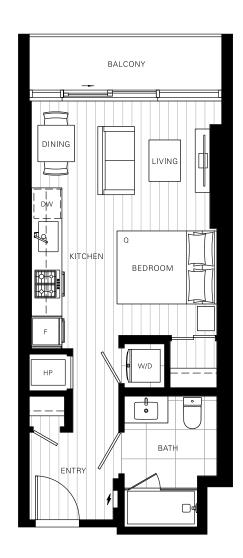

### Plan B

1-Bedroom

KINGSWAY

### Level 33

#### Level 34-58

#### Level 59-65

Interior: 521-529 sf Exterior: 52 sf

Total: 573-581 sf