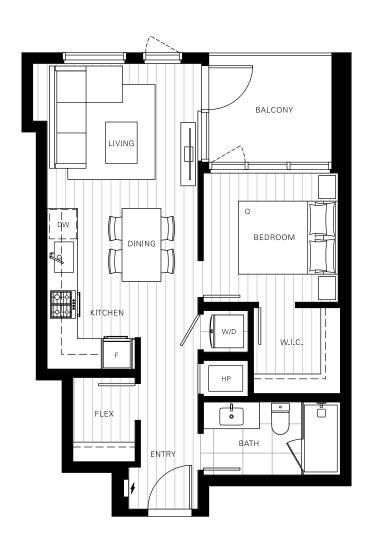

### Plan B2

1-Bedroom + Flex

HAZEL ST.

05 06 01 02

04 03

AMEN. SERV. AMEN.

KINGSWAY

### Level 33

Interior: 574 sf Exterior: 63 sf Total: 637 sf

Plan B4

1-Bedroom + Flex

#### Level 59-65

Interior: 561 sf Exterior: 52 sf Total: 613 sf