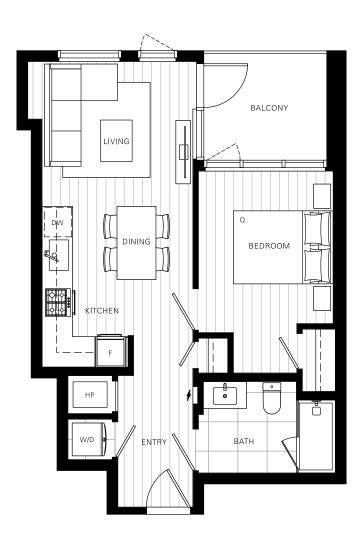

Plan A1a Studio





KINGSWAY

Interior: 409 sf Exterior: 50 sf Total: 459 sf



Plan A1b Studio







KINGSWAY

### Level 33



#### Level 59-65



Interior: 409-411 sf Exterior: 50 sf

Total: 459-461 sf





### Plan B

1-Bedroom







KINGSWAY

### Level 33



#### Level 34-58



#### Level 59-65



Interior: 521-529 sf Exterior: 52 sf

Total: 573-581 sf



### Plan B1a

1-Bedroom





Interior: 548 sf Exterior: 63 sf Total: 611 sf





### Plan B1b

1-Bedroom + Flex





Interior: 548 sf Exterior: 63 sf Total: 611 sf



### Plan B2

1-Bedroom + Flex





HAZEL ST.

05 06 01 02

04 03

AMEN. SERV. AMEN.

KINGSWAY

### Level 33



Interior: 574 sf Exterior: 63 sf Total: 637 sf



Plan B4

1-Bedroom + Flex







#### Level 59-65



Interior: 561 sf Exterior: 52 sf Total: 613 sf





### Plan C

1-Bedroom + Den



#### Level 34-51



#### Level 52-58



#### Level 59-65



Interior: 597 sf Exterior: 62 sf Total: 659 sf



### Plan C1

1-Bedroom + Den



#### Level 34-51



#### Level 52-58



#### Level 59-65



Interior: 601 sf Exterior: 62 sf Total: 663 sf





### Plan C2

1-Bedroom + Den



### Level 34-58

#### Level 59-65

Interior: 607 sf Exterior: 60 sf Total: