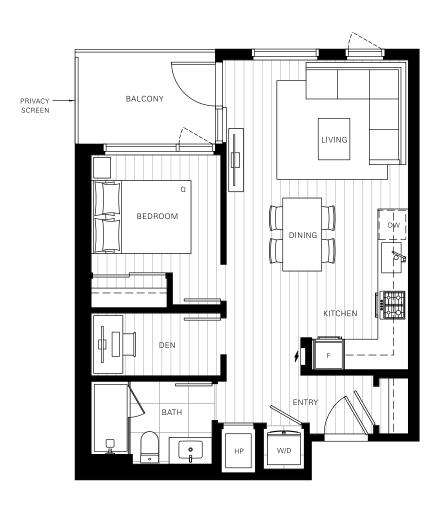

### Plan B1b

1-Bedroom + Flex

Interior: 548 sf Exterior: 63 sf Total: 611 sf

### Plan B2

1-Bedroom + Flex

HAZEL ST.

05 06 01 02

04 03

AMEN. SERV. AMEN.

KINGSWAY