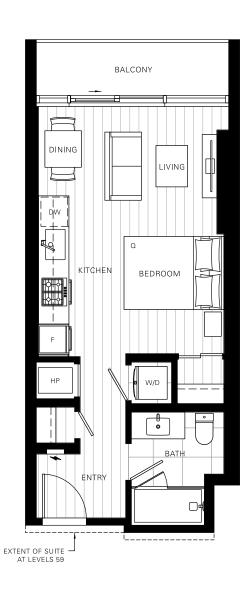

### Plan B

1-Bedroom

KINGSWAY

### Level 33

#### Level 34-58

#### Level 59-65

Interior: 521-529 sf Exterior: 52 sf

Total: 573-581 sf