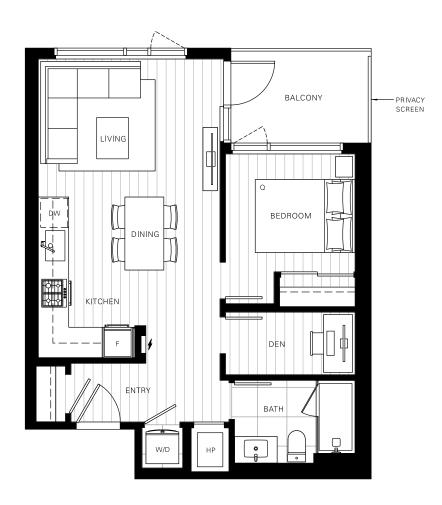

### Plan C1

1-Bedroom + Den

#### Level 34-51

#### Level 52-58

#### Level 59-65

Interior: 601 sf Exterior: 62 sf Total: 663 sf