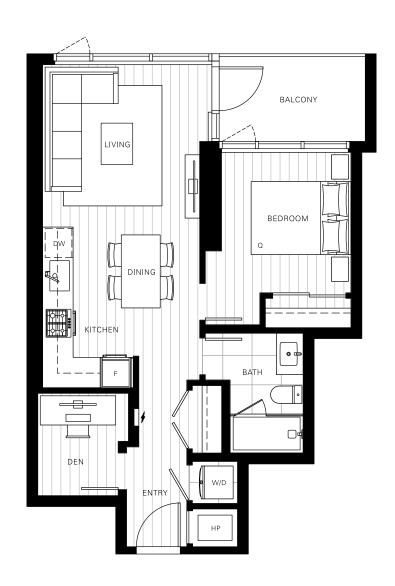

### Plan C

1-Bedroom + Den

#### Level 34-51

#### Level 52-58

#### Level 59-65

Interior: 597 sf Exterior: 62 sf Total: 659 sf