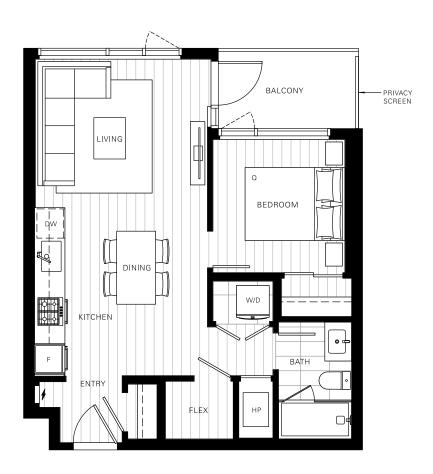

Plan A1a Studio





KINGSWAY

Interior: 409 sf Exterior: 50 sf Total: 459 sf



Plan A1b Studio







KINGSWAY

### Level 33



#### Level 59-65



Interior: 409-411 sf Exterior: 50 sf

Total: 459-461 sf





### Plan B

1-Bedroom







KINGSWAY

### Level 33



#### Level 34-58



#### Level 59-65



Interior: 521-529 sf Exterior: 52 sf

Total: 573-581 sf



### Plan B1a

1-Bedroom





Interior: 548 sf Exterior: 63 sf Total: 611 sf





### Plan B1b

1-Bedroom + Flex





Interior: 548 sf Exterior: 63 sf Total: 611 sf



### Plan B2

1-Bedroom + Flex





HAZEL ST.

05 06 01 02

04 03

AMEN. SERV. AMEN.

KINGSWAY

### Level 33



Interior: 574 sf Exterior: 63 sf Total: 637 sf



Plan B4

1-Bedroom + Flex







#### Level 59-65



Interior: 561 sf Exterior: 52 sf Total: 613 sf





### Plan C

1-Bedroom + Den



#### Level 34-51



#### Level 52-58



#### Level 59-65



Interior: 597 sf Exterior: 62 sf Total: 659 sf



### Plan C1

1-Bedroom + Den



#### Level 34-51



#### Level 52-58



#### Level 59-65



Interior: 601 sf Exterior: 62 sf Total: 663 sf





### Plan C2

1-Bedroom + Den



### Level 34-58

#### Level 59-65

Interior: 607 sf Exterior: 60 sf Total: 667 sf





Plan D 2-Bedroom + Den



### Level 34-58





Interior: 834 sf Exterior: 91 sf Total: 925 sf