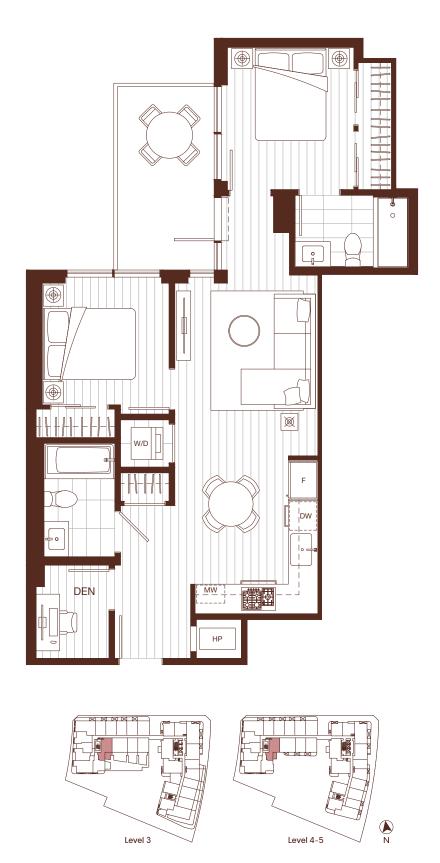

1 BEDROOM, 1 BATH + DEN INTERIOR: 560 SQ FT EXTERIOR: 76-79 SQ FT

Level 4-5

wesgroup

Level 3

1 BEDROOM, 1 BATH + DEN INTERIOR: 566-639 SQ FT EXTERIOR: 48-370 SQ FT

The developer reserves the right to modify or make substitutes to the building design, specifications and floorplans should they be necessary. Renderings, views, balcony/terrace sizes and layouts may differ than what is shown. E.&O.E. \* Interior step on level 3 terrace units. \* Floorplans may be mirrored.