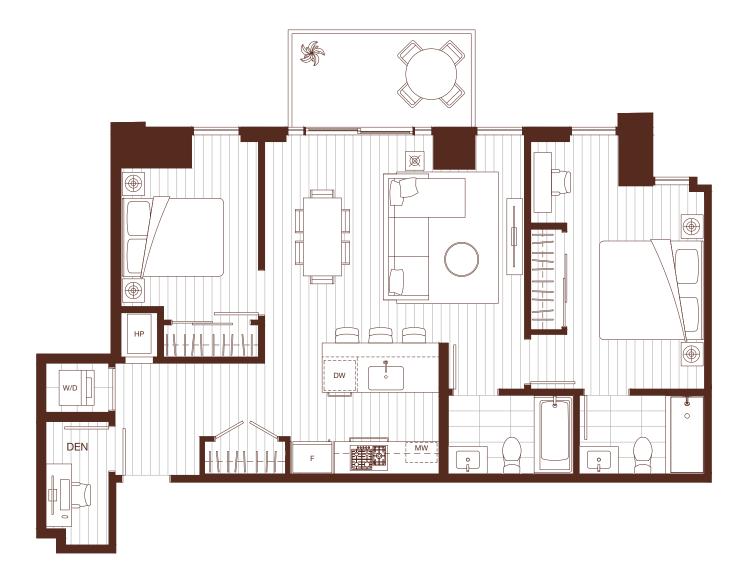

#### 1 BEDROOM, 1 BATH + DEN INTERIOR: 545-547 SQ FT EXTERIOR: 47-181 SQ FT

The developer reserves the right to modify or make substitutes to the building design, specifications and floorplans should they be necessary. Renderings, views, balcony/terrace sizes and layouts may differ than what is shown. E.&O.E. \* Interior step on level 9.