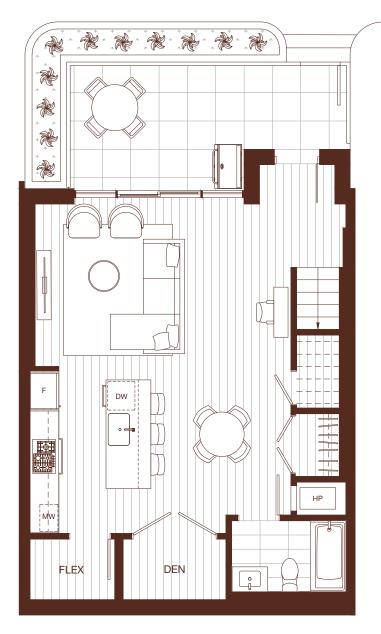

1 BEDROOM, 1 BATH + DEN INTERIOR: 560 SQ FT EXTERIOR: 76-79 SQ FT

Level 4-5

wesgroup

Level 3

1 BEDROOM, 1 BATH + DEN INTERIOR: 566-639 SQ FT EXTERIOR: 48-370 SQ FT

The developer reserves the right to modify or make substitutes to the building design, specifications and floorplans should they be necessary. Renderings, views, balcony/terrace sizes and layouts may differ than what is shown. E.&O.E. \* Interior step on level 3 terrace units. \* Floorplans may be mirrored.