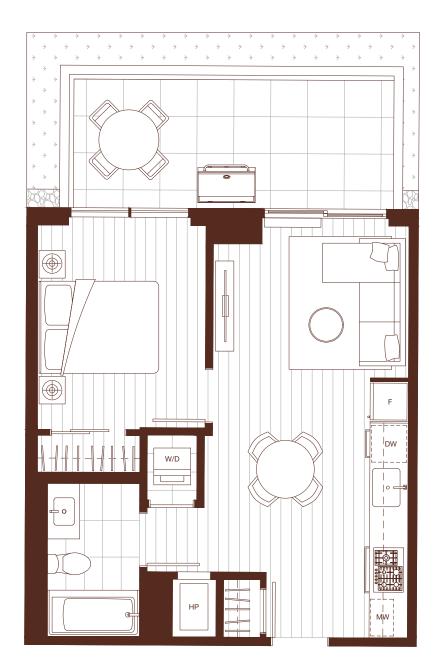

1 BEDROOM, 1 BATH + DEN INTERIOR: 560 SQ FT EXTERIOR: 76-79 SQ FT

Level 4-5

wesgroup

Level 3

1 BEDROOM, 1 BATH + DEN INTERIOR: 566-639 SQ FT EXTERIOR: 48-370 SQ FT

The developer reserves the right to modify or make substitutes to the building design, specifications and floorplans should they be necessary. Renderings, views, balcony/terrace sizes and layouts may differ than what is shown. E.&O.E. \* Interior step on level 3 terrace units. \* Floorplans may be mirrored.