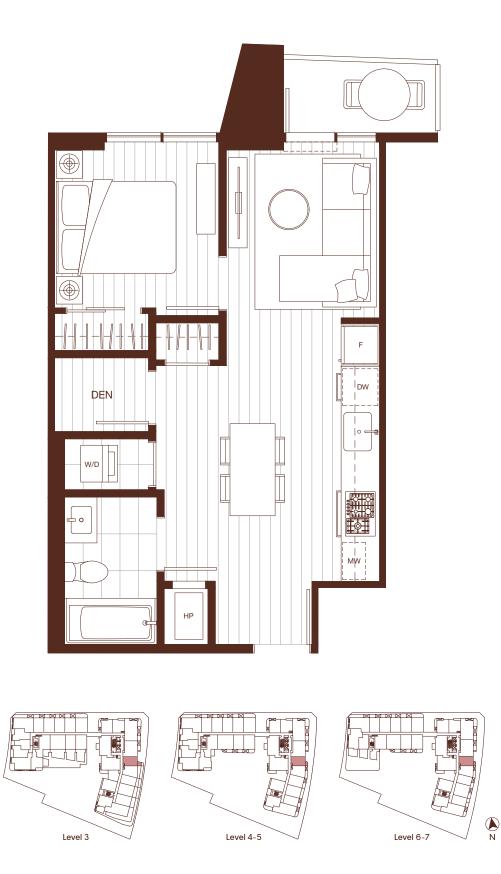

#### 1 BEDROOM, 1 BATH + DEN INTERIOR: 545-547 SQ FT EXTERIOR: 47-181 SQ FT

The developer reserves the right to modify or make substitutes to the building design, specifications and floorplans should they be necessary. Renderings, views, balcony/terrace sizes and layouts may differ than what is shown. E.&O.E. \* Interior step on level 9.