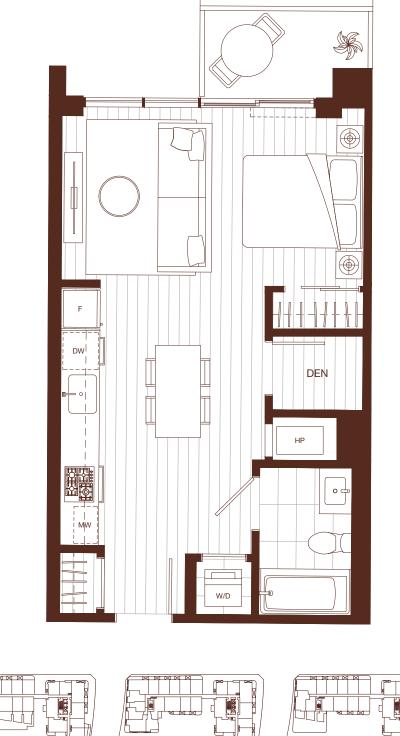

1 BEDROOM, 1 BATH + DEN INTERIOR: 560 SQ FT EXTERIOR: 76-79 SQ FT

Level 4-5

wesgroup

Level 3

1 BEDROOM, 1 BATH + DEN INTERIOR: 566-639 SQ FT EXTERIOR: 48-370 SQ FT

The developer reserves the right to modify or make substitutes to the building design, specifications and floorplans should they be necessary. Renderings, views, balcony/terrace sizes and layouts may differ than what is shown. E.&O.E. \* Interior step on level 3 terrace units. \* Floorplans may be mirrored.