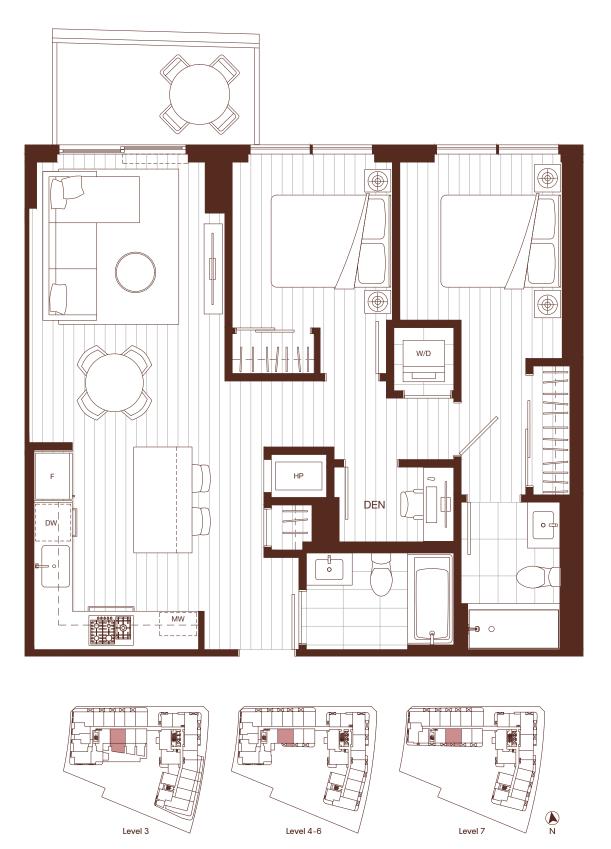

1 BEDROOM, 1 BATH + DEN INTERIOR: 560 SQ FT EXTERIOR: 76-79 SQ FT

Level 4-5

wesgroup

Level 3

1 BEDROOM, 1 BATH + DEN INTERIOR: 566-639 SQ FT EXTERIOR: 48-370 SQ FT

The developer reserves the right to modify or make substitutes to the building design, specifications and floorplans should they be necessary. Renderings, views, balcony/terrace sizes and layouts may differ than what is shown. E.&O.E. \* Interior step on level 3 terrace units. \* Floorplans may be mirrored.