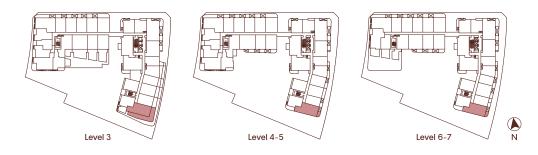

2 BEDROOM, 2 BATH + DEN INTERIOR: 840 SQ FT EXTERIOR: 50-483 SQ FT

The developer reserves the right to modify or make substitutes to the building design, specifications and floorplans should they be necessary. Renderings, views, balcony/terrace sizes and layouts may differ than what is shown. E.&O.E. \* Interior step on level 3.