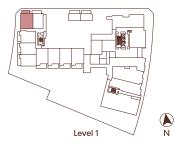

2 BEDROOM. 2.5 BATH + DEN INTERIOR: 1.281 SQ FT EXTERIOR: 109 SQ FT

LEVEL 2

LEVEL 1

1/2

2 BEDROOM. 2.5 BATH + DEN INTERIOR: 1.281 SQ FT EXTERIOR: 109 SQ FT

PRIVATE GARAGE

2 BEDROOM, 2.5 BATH + DEN INTERIOR: 1,281 SQ FT EXTERIOR: 110 SQ FT

LEVEL 1

LEVEL 2

1/2

PRIVATE GARAGE

LEVEL 1

LEVEL 2

The developer reserves the right to modify or make substitutes to the building design, specifications and floorplans should they be necessary. Renderings, views, balcony/terrace sizes and layouts may differ than what is shown. E.&O.E.