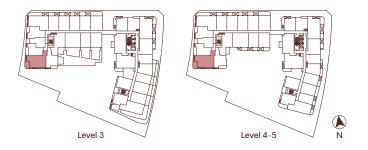

1 BEDROOM, 1 BATH + DEN INTERIOR: 560 SQ FT EXTERIOR: 76-79 SQ FT

Level 4-5

wesgroup

Level 3

1 BEDROOM, 1 BATH + DEN INTERIOR: 566-639 SQ FT EXTERIOR: 48-370 SQ FT

The developer reserves the right to modify or make substitutes to the building design, specifications and floorplans should they be necessary. Renderings, views, balcony/terrace sizes and layouts may differ than what is shown. E.&O.E. \* Interior step on level 3 terrace units. \* Floorplans may be mirrored.