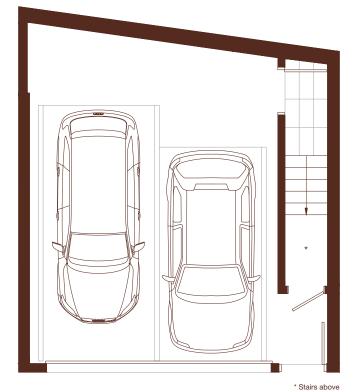

2 BEDROOM. 2.5 BATH + DEN INTERIOR: 1.281 SQ FT EXTERIOR: 109 SQ FT

LEVEL 2

LEVEL 1

1/2

2 BEDROOM. 2.5 BATH + DEN INTERIOR: 1.281 SQ FT EXTERIOR: 109 SQ FT

PRIVATE GARAGE

2 BEDROOM, 2.5 BATH + DEN INTERIOR: 1,281 SQ FT EXTERIOR: 110 SQ FT

## wesgroup

PRIVATE GARAGE

2 BEDROOM. 2.5 BATH + DEN INTERIOR: 1,415 SQ FT EXTERIOR: 121 SQ FT

LEVEL 1

LEVEL 2

1/2

PRIVATE GARAGE

3 BEDROOM, 2.5 BATH + DEN INTERIOR: 1,529 SQ FT EXTERIOR: 93 SQ FT