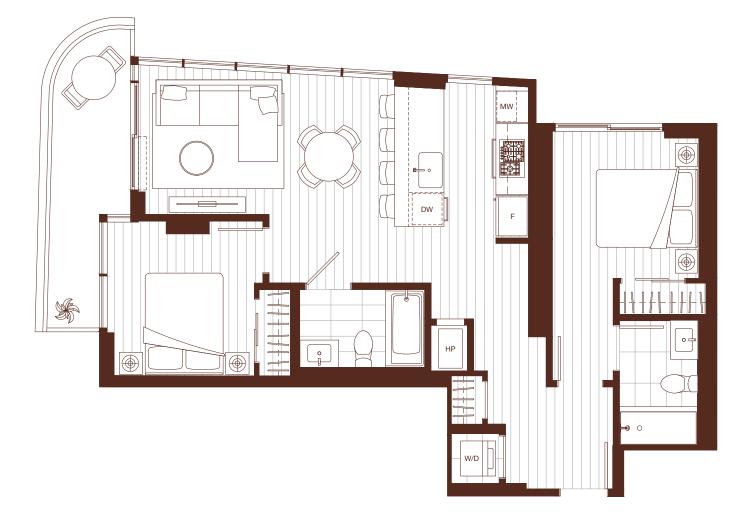

The developer reserves the right to modify or make substitutes to the building design, specifications and floorplans should they be necessary. Renderings, views, balcony/terrace sizes and layouts may differ than what is shown. E.&O.E. \* Interior step on level 6.