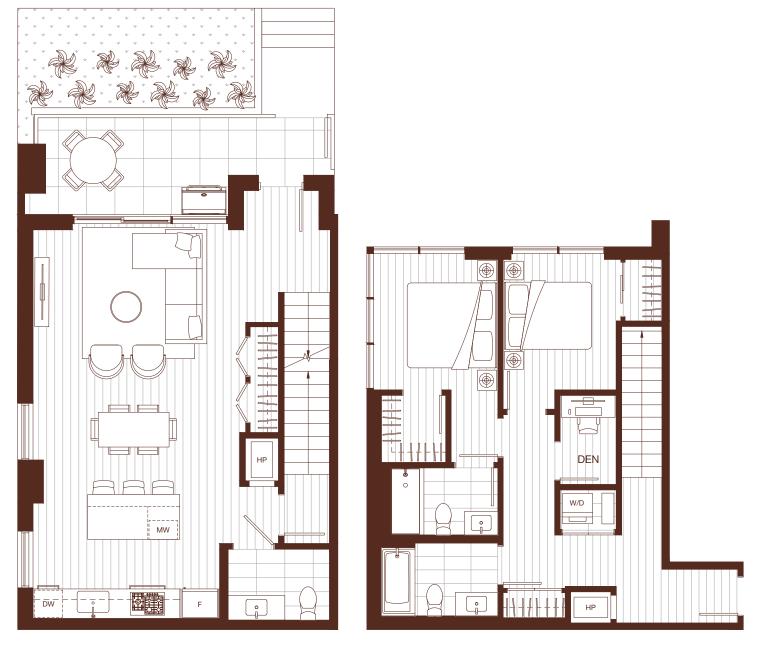

2 BEDROOM. 2.5 BATH + DEN INTERIOR: 1.281 SQ FT EXTERIOR: 109 SQ FT

LEVEL 2

LEVEL 1

1/2

2 BEDROOM. 2.5 BATH + DEN INTERIOR: 1.281 SQ FT EXTERIOR: 109 SQ FT

PRIVATE GARAGE

2 BEDROOM, 2.5 BATH + DEN INTERIOR: 1,281 SQ FT EXTERIOR: 110 SQ FT

LEVEL 1

LEVEL 2

1/2

PRIVATE GARAGE

LEVEL 1

LEVEL 2

The developer reserves the right to modify or make substitutes to the building design, specifications and floorplans should they be necessary. Renderings, views, balcony/terrace sizes and layouts may differ than what is shown. E.&O.E.

## wesgroup

PRIVATE GARAGE

2 BEDROOM. 2.5 BATH + DEN INTERIOR: 1,415 SQ FT EXTERIOR: 121 SQ FT

LEVEL 1

LEVEL 2

1/2

PRIVATE GARAGE

3 BEDROOM, 2.5 BATH + DEN INTERIOR: 1,529 SQ FT EXTERIOR: 93 SQ FT