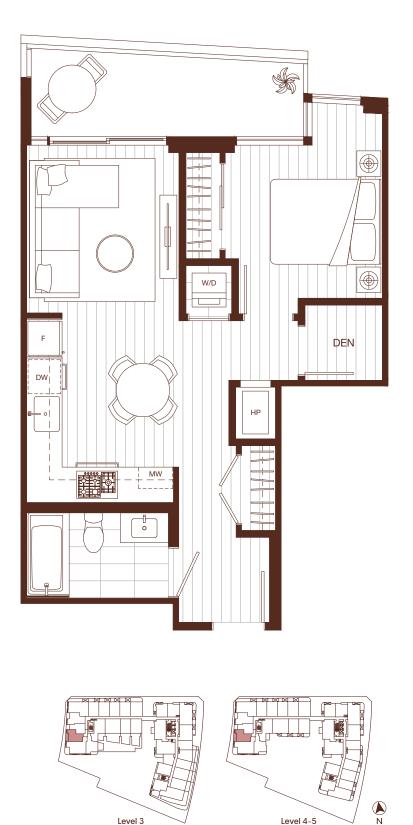

1 BEDROOM, 1 BATH + DEN INTERIOR: 560 SQ FT EXTERIOR: 76-79 SQ FT

Level 4-5

wesgroup

Level 3

1 BEDROOM, 1 BATH + DEN INTERIOR: 566-639 SQ FT EXTERIOR: 48-370 SQ FT

The developer reserves the right to modify or make substitutes to the building design, specifications and floorplans should they be necessary. Renderings, views, balcony/terrace sizes and layouts may differ than what is shown. E.&O.E. \* Interior step on level 3 terrace units. \* Floorplans may be mirrored.