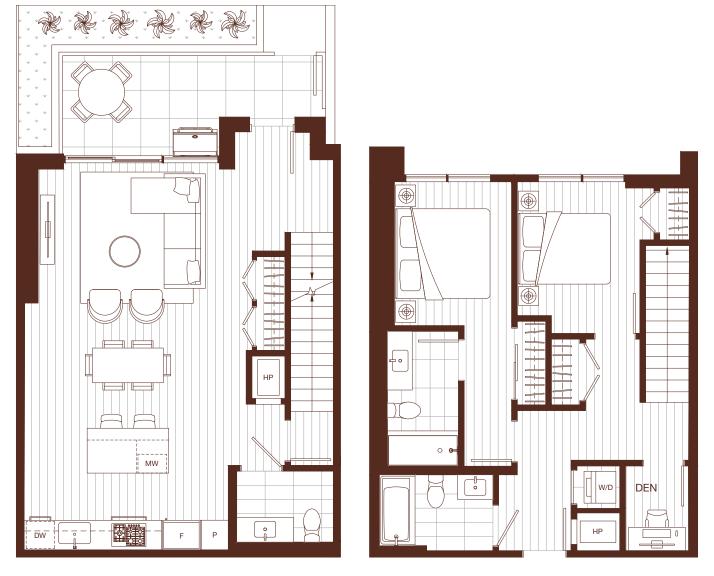

## wesgroup

PRIVATE GARAGE

2 BEDROOM. 2.5 BATH + DEN INTERIOR: 1,415 SQ FT EXTERIOR: 121 SQ FT

LEVEL 1

LEVEL 2

1/2

PRIVATE GARAGE

3 BEDROOM, 2.5 BATH + DEN INTERIOR: 1,529 SQ FT EXTERIOR: 93 SQ FT