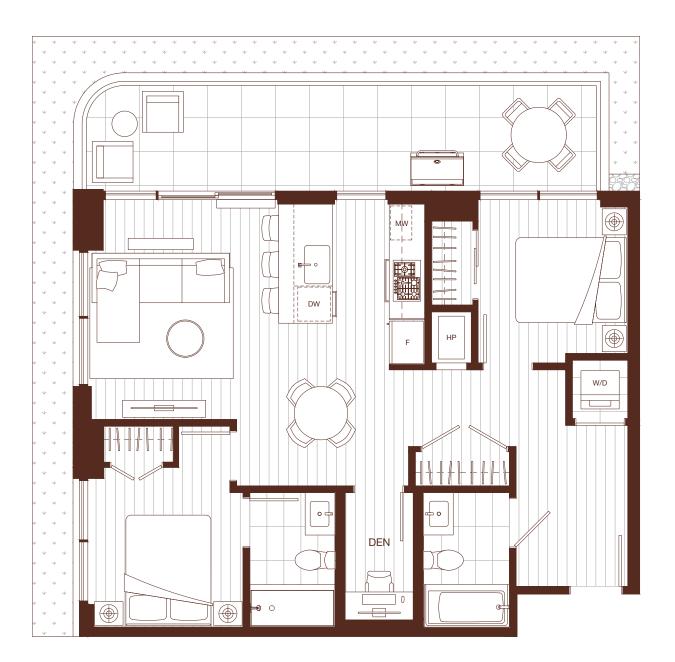

1 BEDROOM, 1 BATH + DEN INTERIOR: 559 SQ FT EXTERIOR: 53 SQ FT

The developer reserves the right to modify or make substitutes to the building design, specifications and floorplans should they be necessary. Renderings, views, balcony/terrace sizes and layouts may differ than what is shown. E.&O.E.