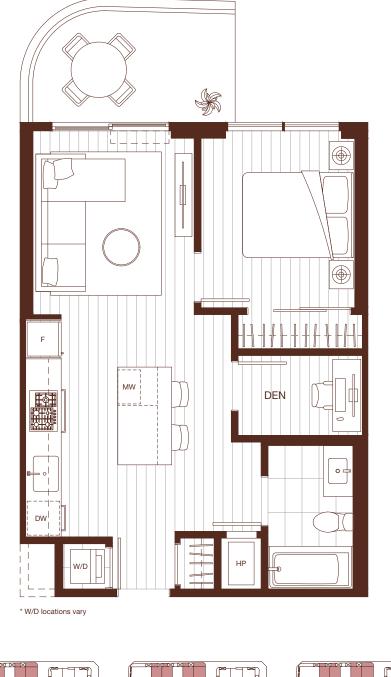

1 BEDROOM, 1 BATH + DEN INTERIOR: 560 SQ FT EXTERIOR: 76-79 SQ FT

Level 4-5

wesgroup

Level 3

1 BEDROOM, 1 BATH + DEN INTERIOR: 566-639 SQ FT EXTERIOR: 48-370 SQ FT

The developer reserves the right to modify or make substitutes to the building design, specifications and floorplans should they be necessary. Renderings, views, balcony/terrace sizes and layouts may differ than what is shown. E.&O.E. \* Interior step on level 3 terrace units. \* Floorplans may be mirrored.