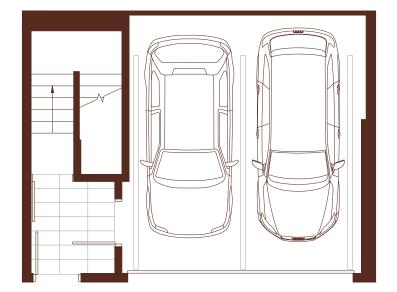

2 BEDROOM. 2.5 BATH + DEN INTERIOR: 1.281 SQ FT EXTERIOR: 109 SQ FT

LEVEL 2

LEVEL 1

1/2

2 BEDROOM. 2.5 BATH + DEN INTERIOR: 1.281 SQ FT EXTERIOR: 109 SQ FT

PRIVATE GARAGE

2 BEDROOM, 2.5 BATH + DEN INTERIOR: 1,281 SQ FT EXTERIOR: 110 SQ FT

LEVEL 1

LEVEL 2

1/2

PRIVATE GARAGE

LEVEL 1

LEVEL 2

The developer reserves the right to modify or make substitutes to the building design, specifications and floorplans should they be necessary. Renderings, views, balcony/terrace sizes and layouts may differ than what is shown. E.&O.E.

## wesgroup

PRIVATE GARAGE

2 BEDROOM. 2.5 BATH + DEN INTERIOR: 1,415 SQ FT EXTERIOR: 121 SQ FT

LEVEL 1

LEVEL 2

1/2

PRIVATE GARAGE

3 BEDROOM, 2.5 BATH + DEN INTERIOR: 1,529 SQ FT EXTERIOR: 93 SQ FT

## wesgroup

\* Stairs above

PRIVATE GARAGE