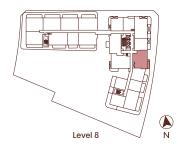

#### 1 BEDROOM, 1 BATH + DEN INTERIOR: 545-547 SQ FT EXTERIOR: 47-181 SQ FT

The developer reserves the right to modify or make substitutes to the building design, specifications and floorplans should they be necessary. Renderings, views, balcony/terrace sizes and layouts may differ than what is shown. E.&O.E. \* Interior step on level 9.