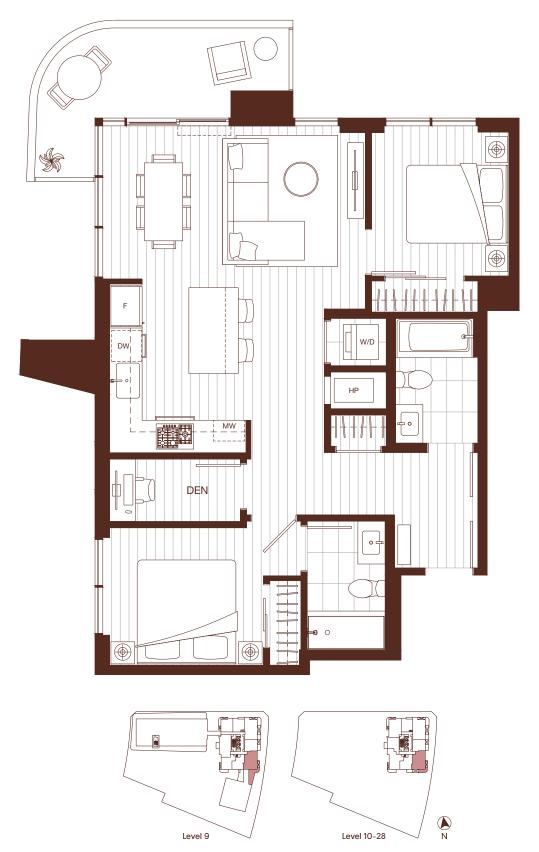

#### 1 BEDROOM, 1 BATH + DEN INTERIOR: 545-547 SQ FT EXTERIOR: 47-181 SQ FT

The developer reserves the right to modify or make substitutes to the building design, specifications and floorplans should they be necessary. Renderings, views, balcony/terrace sizes and layouts may differ than what is shown. E.&O.E. \* Interior step on level 9.