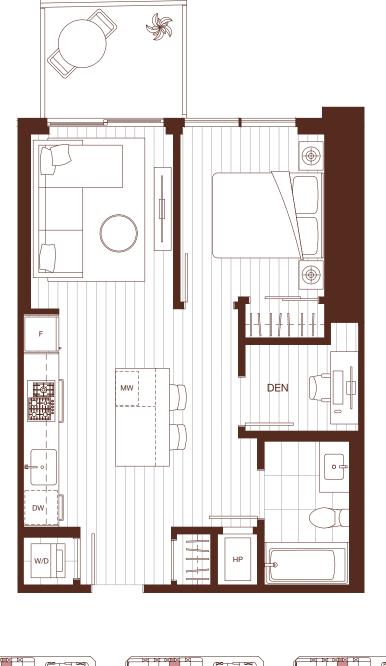

1 BEDROOM, 1 BATH + DEN INTERIOR: 559 SQ FT EXTERIOR: 53 SQ FT

The developer reserves the right to modify or make substitutes to the building design, specifications and floorplans should they be necessary. Renderings, views, balcony/terrace sizes and layouts may differ than what is shown. E.&O.E.