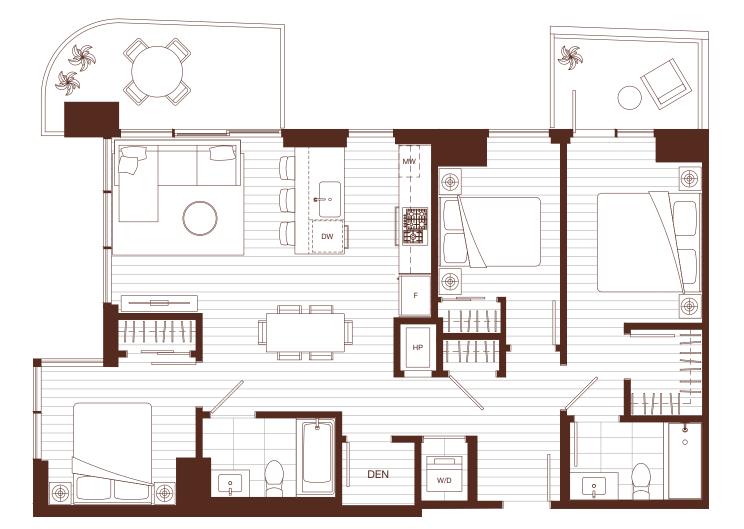

\* Den layouts vary

2 BEDROOM, 2 BATH + DEN INTERIOR: 831-834 SQ FT EXTERIOR: 61 SQ FT

The developer reserves the right to modify or make substitutes to the building design, specifications and floorplans should they be necessary. Renderings, views, balcony/terrace sizes and layouts may differ than what is shown. E.&O.E.