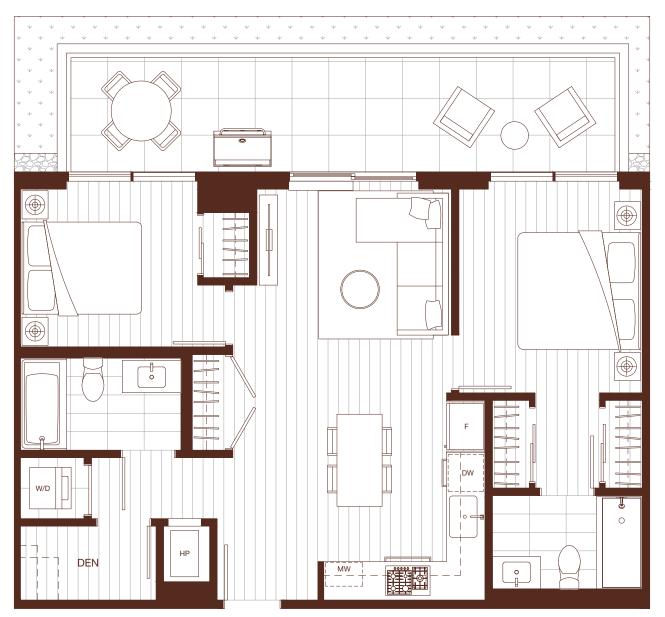

1 BEDROOM, 1 BATH + DEN INTERIOR: 559 SQ FT EXTERIOR: 53 SQ FT

The developer reserves the right to modify or make substitutes to the building design, specifications and floorplans should they be necessary. Renderings, views, balcony/terrace sizes and layouts may differ than what is shown. E.&O.E.