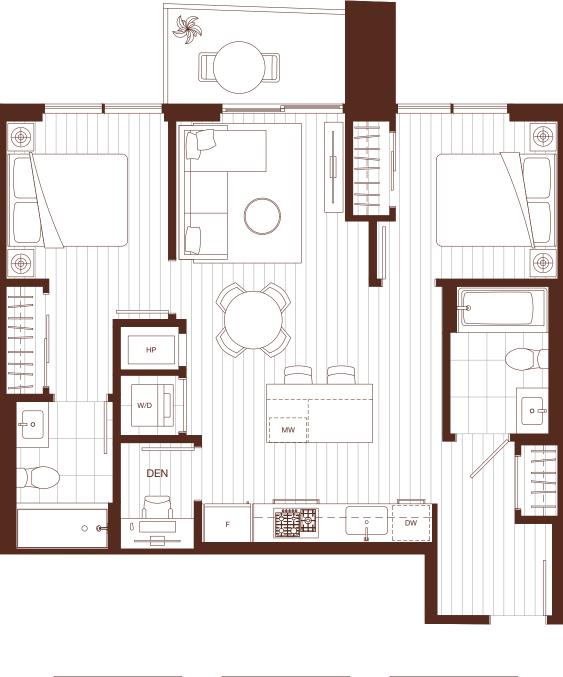

\* Den layouts vary

2 BEDROOM, 2 BATH + DEN INTERIOR: 831-834 SQ FT EXTERIOR: 61 SQ FT

The developer reserves the right to modify or make substitutes to the building design, specifications and floorplans should they be necessary. Renderings, views, balcony/terrace sizes and layouts may differ than what is shown. E.&O.E.