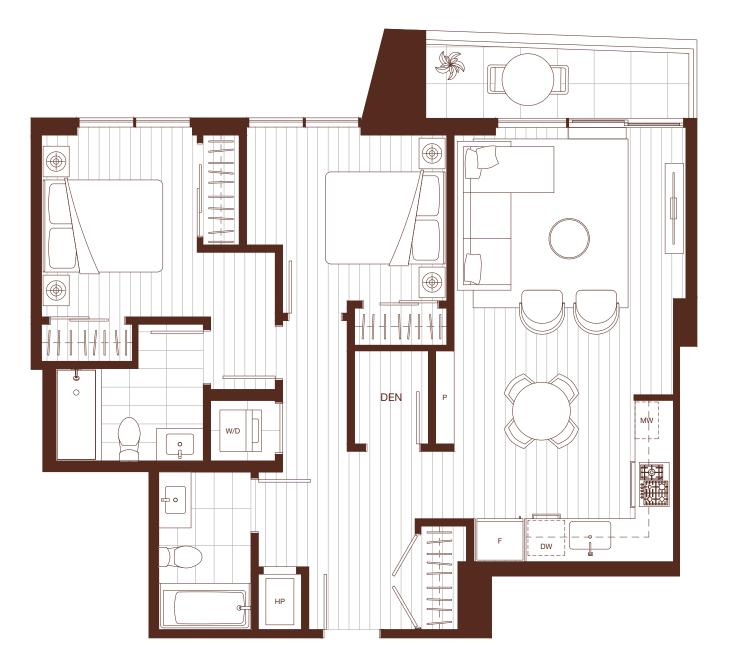

1 BEDROOM, 1 BATH + DEN INTERIOR: 560 SQ FT EXTERIOR: 76-79 SQ FT

Level 4-5

wesgroup

Level 3

1 BEDROOM, 1 BATH + DEN INTERIOR: 566-639 SQ FT EXTERIOR: 48-370 SQ FT

The developer reserves the right to modify or make substitutes to the building design, specifications and floorplans should they be necessary. Renderings, views, balcony/terrace sizes and layouts may differ than what is shown. E.&O.E. \* Interior step on level 3 terrace units. \* Floorplans may be mirrored.