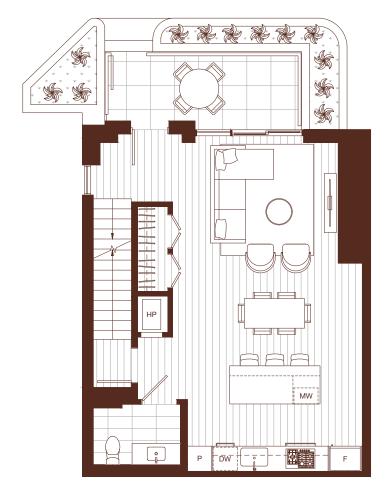

## wesgroup

PRIVATE GARAGE

2 BEDROOM. 2.5 BATH + DEN INTERIOR: 1,415 SQ FT EXTERIOR: 121 SQ FT

LEVEL 1

LEVEL 2

1/2

PRIVATE GARAGE

3 BEDROOM, 2.5 BATH + DEN INTERIOR: 1,529 SQ FT EXTERIOR: 93 SQ FT