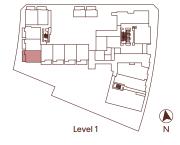

2 BEDROOM. 2.5 BATH + DEN INTERIOR: 1.281 SQ FT EXTERIOR: 109 SQ FT

LEVEL 2

LEVEL 1

1/2

2 BEDROOM. 2.5 BATH + DEN INTERIOR: 1.281 SQ FT EXTERIOR: 109 SQ FT

PRIVATE GARAGE

2 BEDROOM, 2.5 BATH + DEN INTERIOR: 1,281 SQ FT EXTERIOR: 110 SQ FT

LEVEL 1

LEVEL 2

1/2

PRIVATE GARAGE

LEVEL 1

LEVEL 2

The developer reserves the right to modify or make substitutes to the building design, specifications and floorplans should they be necessary. Renderings, views, balcony/terrace sizes and layouts may differ than what is shown. E.&O.E.