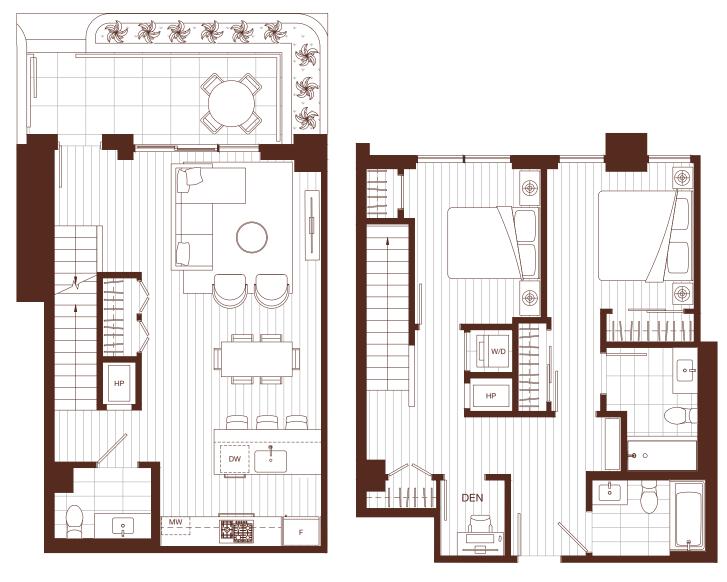

2 BEDROOM. 2.5 BATH + DEN INTERIOR: 1.281 SQ FT EXTERIOR: 109 SQ FT

LEVEL 2

LEVEL 1

1/2

2 BEDROOM. 2.5 BATH + DEN INTERIOR: 1.281 SQ FT EXTERIOR: 109 SQ FT

PRIVATE GARAGE

2 BEDROOM, 2.5 BATH + DEN INTERIOR: 1,281 SQ FT EXTERIOR: 110 SQ FT

LEVEL 1

LEVEL 2

1/2

PRIVATE GARAGE

LEVEL 1

LEVEL 2

The developer reserves the right to modify or make substitutes to the building design, specifications and floorplans should they be necessary. Renderings, views, balcony/terrace sizes and layouts may differ than what is shown. E.&O.E.

## wesgroup

PRIVATE GARAGE

2 BEDROOM. 2.5 BATH + DEN INTERIOR: 1,415 SQ FT EXTERIOR: 121 SQ FT

LEVEL 1

LEVEL 2

1/2

PRIVATE GARAGE

3 BEDROOM, 2.5 BATH + DEN INTERIOR: 1,529 SQ FT EXTERIOR: 93 SQ FT