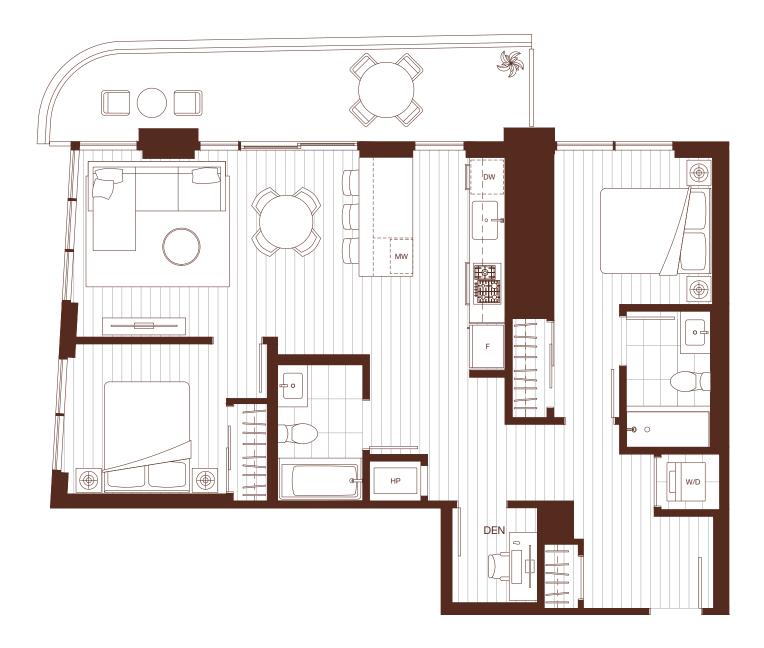

1 BEDROOM, 1 BATH + DEN INTERIOR: 560 SQ FT EXTERIOR: 76-79 SQ FT

Level 4-5

wesgroup

Level 3

1 BEDROOM, 1 BATH + DEN INTERIOR: 566-639 SQ FT EXTERIOR: 48-370 SQ FT

The developer reserves the right to modify or make substitutes to the building design, specifications and floorplans should they be necessary. Renderings, views, balcony/terrace sizes and layouts may differ than what is shown. E.&O.E. \* Interior step on level 3 terrace units. \* Floorplans may be mirrored.