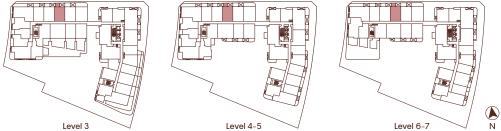

1 BEDROOM, 1 BATH + DEN INTERIOR: 560 SQ FT EXTERIOR: 76-79 SQ FT

Level 4-5

wesgroup

Level 3

1 BEDROOM, 1 BATH + DEN INTERIOR: 566-639 SQ FT EXTERIOR: 48-370 SQ FT

The developer reserves the right to modify or make substitutes to the building design, specifications and floorplans should they be necessary. Renderings, views, balcony/terrace sizes and layouts may differ than what is shown. E.&O.E. \* Interior step on level 3 terrace units. \* Floorplans may be mirrored.