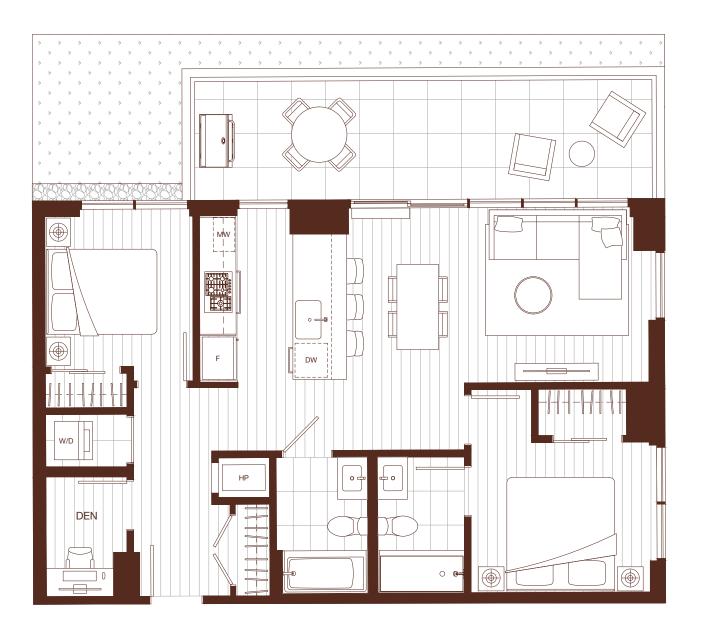

1 BEDROOM, 1 BATH + DEN INTERIOR: 559 SQ FT EXTERIOR: 53 SQ FT

The developer reserves the right to modify or make substitutes to the building design, specifications and floorplans should they be necessary. Renderings, views, balcony/terrace sizes and layouts may differ than what is shown. E.&O.E.