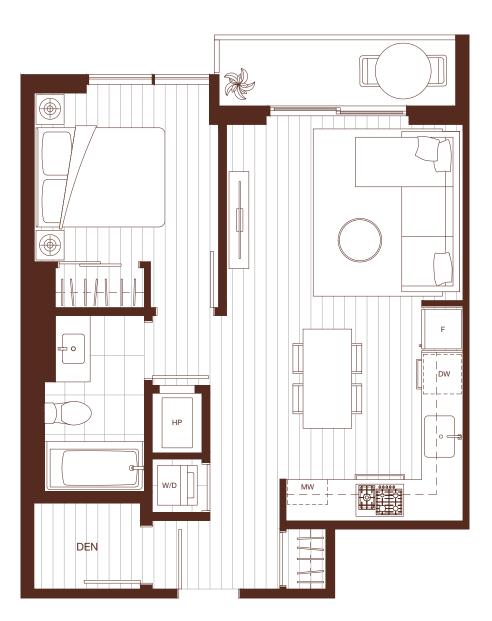

1 BEDROOM, 1 BATH + DEN INTERIOR: 559 SQ FT EXTERIOR: 53 SQ FT

The developer reserves the right to modify or make substitutes to the building design, specifications and floorplans should they be necessary. Renderings, views, balcony/terrace sizes and layouts may differ than what is shown. E.&O.E.