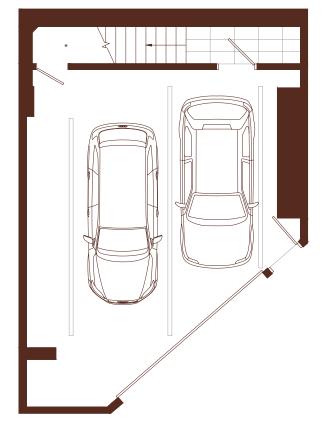

2 BEDROOM. 2.5 BATH + DEN INTERIOR: 1.281 SQ FT EXTERIOR: 109 SQ FT

LEVEL 2

LEVEL 1

1/2

2 BEDROOM. 2.5 BATH + DEN INTERIOR: 1.281 SQ FT EXTERIOR: 109 SQ FT

PRIVATE GARAGE

2 BEDROOM, 2.5 BATH + DEN INTERIOR: 1,281 SQ FT EXTERIOR: 110 SQ FT

LEVEL 1

LEVEL 2

1/2

PRIVATE GARAGE

LEVEL 1

LEVEL 2

The developer reserves the right to modify or make substitutes to the building design, specifications and floorplans should they be necessary. Renderings, views, balcony/terrace sizes and layouts may differ than what is shown. E.&O.E.

## wesgroup

PRIVATE GARAGE

2 BEDROOM. 2.5 BATH + DEN INTERIOR: 1,415 SQ FT EXTERIOR: 121 SQ FT

LEVEL 1

LEVEL 2

1/2

PRIVATE GARAGE

3 BEDROOM, 2.5 BATH + DEN INTERIOR: 1,529 SQ FT EXTERIOR: 93 SQ FT

## wesgroup

\* Stairs above

PRIVATE GARAGE