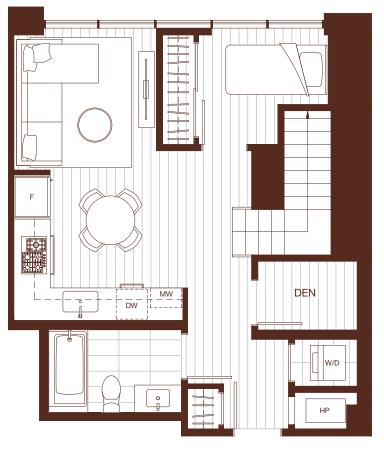

1 BEDROOM, 1 BATH + DEN INTERIOR: 560 SQ FT EXTERIOR: 76-79 SQ FT





Level 4-5

wesgroup

Level 3











1 BEDROOM, 1 BATH + DEN INTERIOR: 566-639 SQ FT EXTERIOR: 48-370 SQ FT







The developer reserves the right to modify or make substitutes to the building design, specifications and floorplans should they be necessary. Renderings, views, balcony/terrace sizes and layouts may differ than what is shown. E.&O.E. \* Interior step on level 3 terrace units. \* Floorplans may be mirrored.

















The developer reserves the right to modify or make substitutes to the building design, specifications and floorplans should they be necessary. Renderings, views, balcony/terrace sizes and layouts may differ than what is shown. E.&O.E. \* Interior step on level 6.









LEVEL 1

LEVEL 2









LEVEL 1

LEVEL 2





2 BEDROOM, 2 BATH + DEN + FLEX INTERIOR: 1,212-1,277 SQ FT EXTERIOR: 151 SQ FT





LEVEL 2

LEVEL 1









The developer reserves the right to modify or make substitutes to the building design, specifications and floorplans should they be necessary. Renderings, views, balcony/terrace sizes and layouts may differ than what is shown. E.&O.E. \* Interior step on level 3.









The developer reserves the right to modify or make substitutes to the building design, specifications and floorplans should they be necessary. Renderings, views, balcony/terrace sizes and layouts may differ than what is shown. E.&O.E.









The developer reserves the right to modify or make substitutes to the building design, specifications and floorplans should