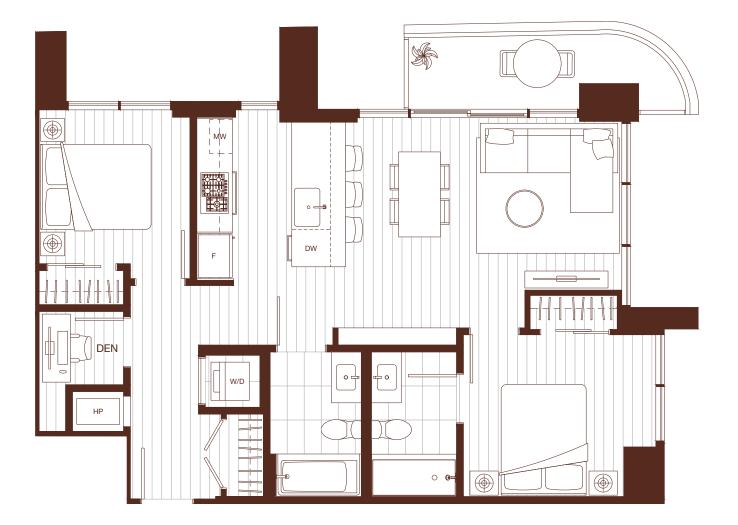

1 BEDROOM, 1 BATH + DEN INTERIOR: 559 SQ FT EXTERIOR: 53 SQ FT

The developer reserves the right to modify or make substitutes to the building design, specifications and floorplans should they be necessary. Renderings, views, balcony/terrace sizes and layouts may differ than what is shown. E.&O.E.