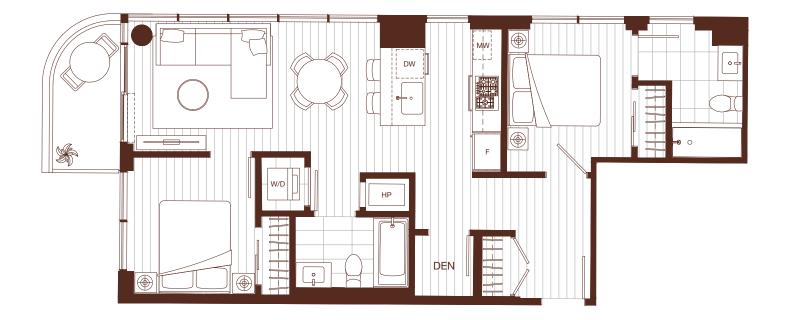

2 BEDROOM, 2 BATH + DEN INTERIOR: 840 SQ FT EXTERIOR: 50-483 SQ FT

The developer reserves the right to modify or make substitutes to the building design, specifications and floorplans should they be necessary. Renderings, views, balcony/terrace sizes and layouts may differ than what is shown. E.&O.E. \* Interior step on level 3.