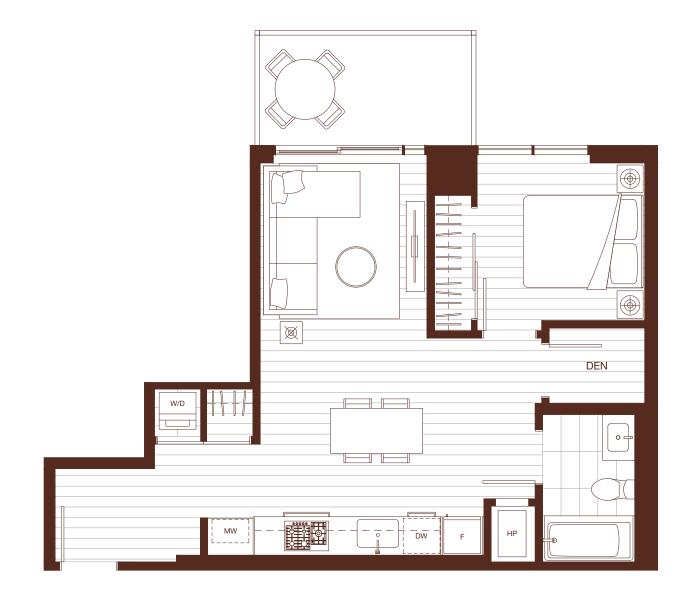

1 BEDROOM, 1 BATH + DEN INTERIOR: 560 SQ FT EXTERIOR: 76-79 SQ FT

Level 4-5

wesgroup

Level 3

1 BEDROOM, 1 BATH + DEN INTERIOR: 566-639 SQ FT EXTERIOR: 48-370 SQ FT

The developer reserves the right to modify or make substitutes to the building design, specifications and floorplans should they be necessary. Renderings, views, balcony/terrace sizes and layouts may differ than what is shown. E.&O.E. \* Interior step on level 3 terrace units. \* Floorplans may be mirrored.