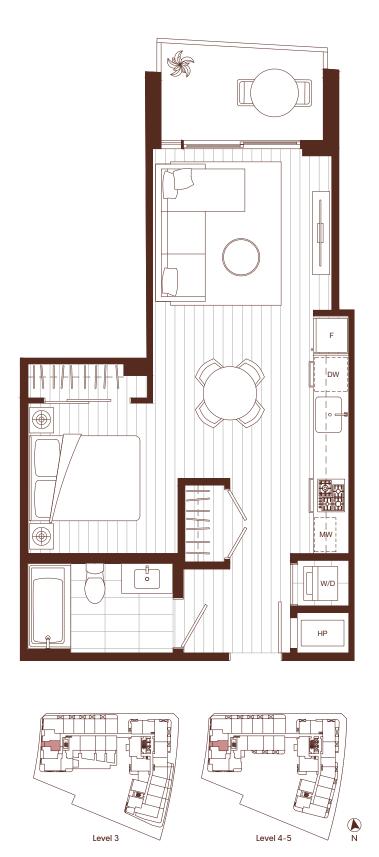

1 BEDROOM, 1 BATH + DEN INTERIOR: 560 SQ FT EXTERIOR: 76-79 SQ FT

Level 4-5

wesgroup

Level 3

1 BEDROOM, 1 BATH + DEN INTERIOR: 566-639 SQ FT EXTERIOR: 48-370 SQ FT

The developer reserves the right to modify or make substitutes to the building design, specifications and floorplans should they be necessary. Renderings, views, balcony/terrace sizes and layouts may differ than what is shown. E.&O.E. \* Interior step on level 3 terrace units. \* Floorplans may be mirrored.