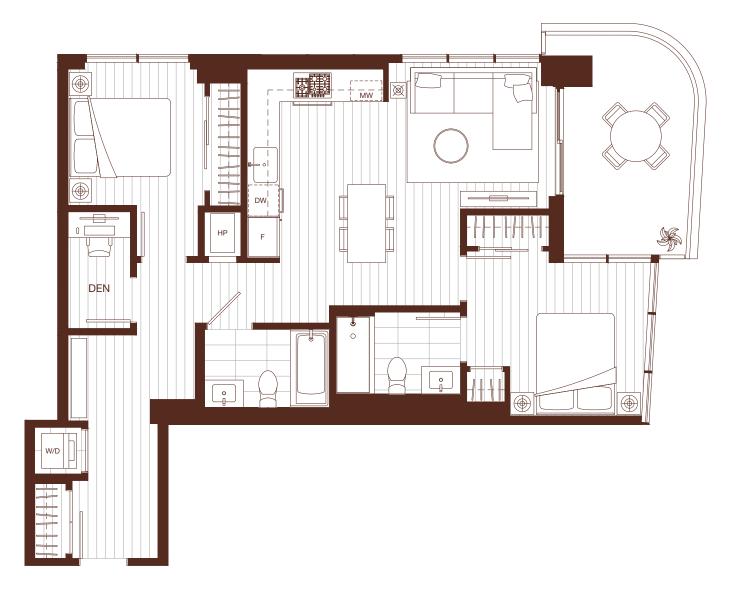

2 BEDROOM, 2 BATH + DEN INTERIOR: 857 SQ FT EXTERIOR: 74 SQ FT

2 BEDROOM, 2 BATH + DEN INTERIOR: 865 SQ FT EXTERIOR: 90-290 SQ FT

The developer reserves the right to modify or make substitutes to the building design, specifications and floorplans should they be necessary. Renderings, views, balcony/terrace sizes and layouts may differ than what is shown. E.&O.E. \* Interior step on level 9.