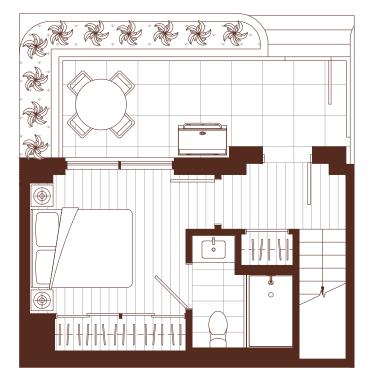

E.













1 BEDROOM, 1 BATH + DEN INTERIOR: 560 SQ FT EXTERIOR: 76-79 SQ FT





Level 4-5

wesgroup

Level 3











1 BEDROOM, 1 BATH + DEN INTERIOR: 566-639 SQ FT EXTERIOR: 48-370 SQ FT







The developer reserves the right to modify or make substitutes to the building design, specifications and floorplans should they be necessary. Renderings, views, balcony/terrace sizes and layouts may differ than what is shown. E.&O.E. \* Interior step on level 3 terrace units. \* Floorplans may be mirrored.

















The developer reserves the right to modify or make substitutes to the building design, specifications and floorplans should they be necessary. Renderings, views, balcony/terrace sizes and layouts may differ than what is shown. E.&O.E. \* Interior step on level 6.









LEVEL 1

LEVEL 2









LEVEL 1

LEVEL 2





2 BEDROOM, 2 BATH + DEN + FLEX INTERIOR: 1,212-1,277 SQ FT EXTERIOR: 151 SQ FT





LEVEL 2

LEVEL 1









The developer reserves the right to modify or make substitutes to the building design, specifications and floorplans should they be necessary. Renderings, views, balcony/terrace sizes and layouts may differ than what is shown. E.&O.E. \* Interior step on level 3.









The developer reserves the right to modify or make substitutes to the building design, specifications and floorplans should they be necessary. Renderings, views, balcony/terrace sizes and layouts may differ than what is shown. E.&O.E.









The developer reserves the right to modify or make substitutes to the building design, specifications and floorplans shou