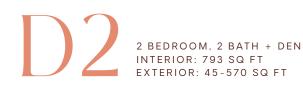

2 BEDROOM, 2 BATH + DEN INTERIOR: 840 SQ FT EXTERIOR: 50-483 SQ FT

The developer reserves the right to modify or make substitutes to the building design, specifications and floorplans should they be necessary. Renderings, views, balcony/terrace sizes and layouts may differ than what is shown. E.&O.E. \* Interior step on level 3.