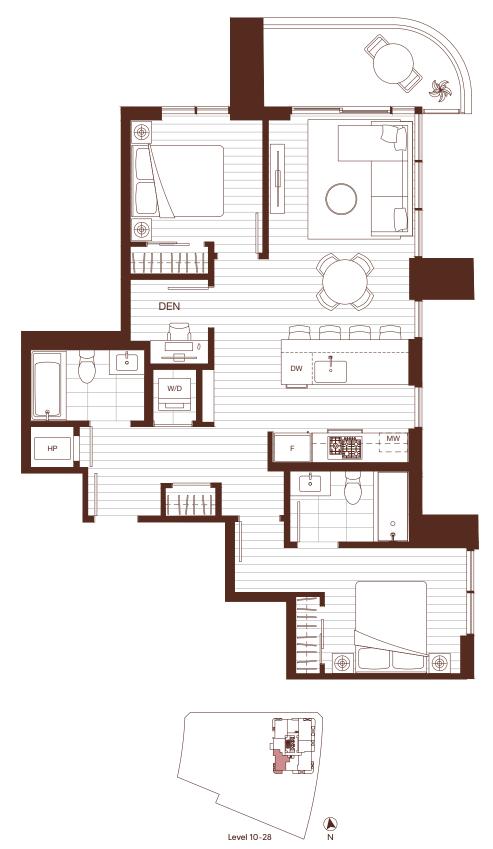

#### 1 BEDROOM, 1 BATH + DEN INTERIOR: 545-547 SQ FT EXTERIOR: 47-181 SQ FT

The developer reserves the right to modify or make substitutes to the building design, specifications and floorplans should they be necessary. Renderings, views, balcony/terrace sizes and layouts may differ than what is shown. E.&O.E. \* Interior step on level 9.