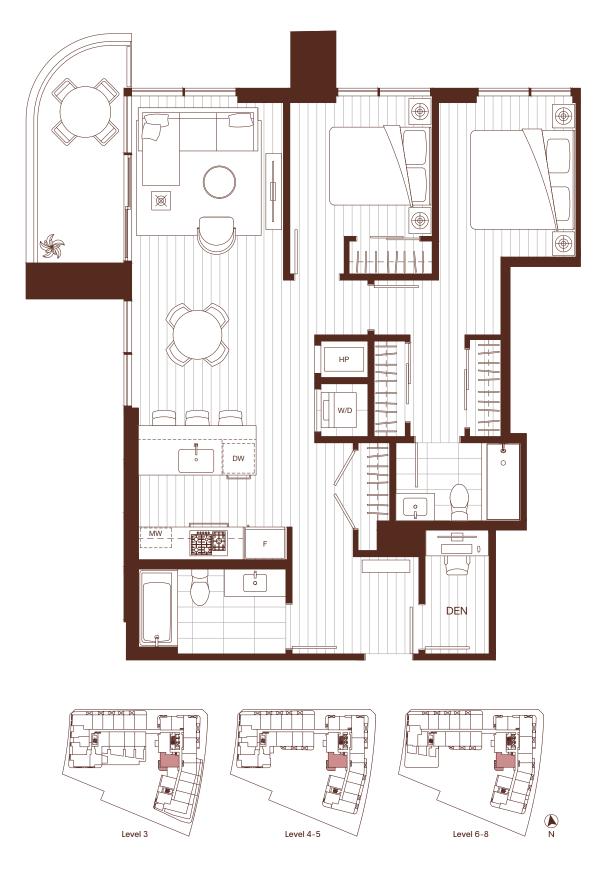

2 BEDROOM, 2 BATH + DEN INTERIOR: 840 SQ FT EXTERIOR: 50-483 SQ FT

The developer reserves the right to modify or make substitutes to the building design, specifications and floorplans should they be necessary. Renderings, views, balcony/terrace sizes and layouts may differ than what is shown. E.&O.E. \* Interior step on level 3.