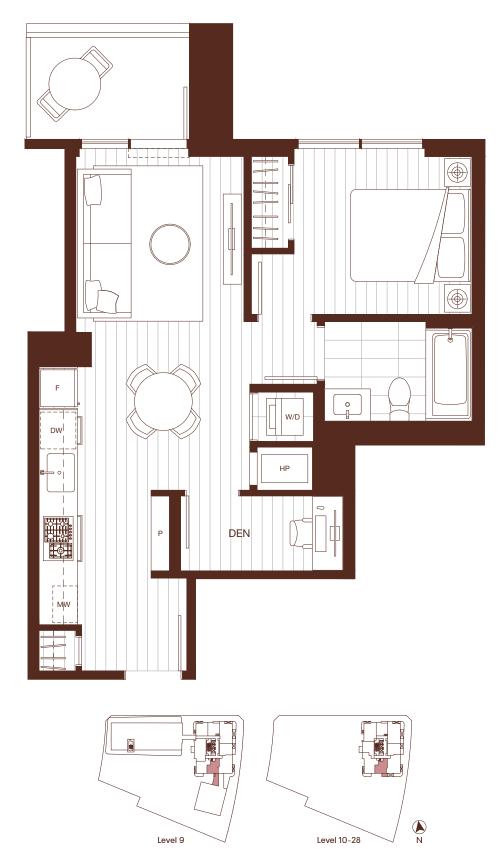

#### 1 BEDROOM, 1 BATH + DEN INTERIOR: 545-547 SQ FT EXTERIOR: 47-181 SQ FT

The developer reserves the right to modify or make substitutes to the building design, specifications and floorplans should they be necessary. Renderings, views, balcony/terrace sizes and layouts may differ than what is shown. E.&O.E. \* Interior step on level 9.