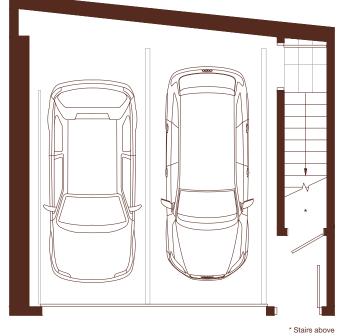

2 BEDROOM. 2.5 BATH + DEN INTERIOR: 1.281 SQ FT EXTERIOR: 109 SQ FT

LEVEL 2

LEVEL 1

1/2

2 BEDROOM. 2.5 BATH + DEN INTERIOR: 1.281 SQ FT EXTERIOR: 109 SQ FT

PRIVATE GARAGE

2 BEDROOM, 2.5 BATH + DEN INTERIOR: 1,281 SQ FT EXTERIOR: 110 SQ FT

LEVEL 1

LEVEL 2

1/2

PRIVATE GARAGE

LEVEL 1

LEVEL 2

The developer reserves the right to modify or make substitutes to the building design, specifications and floorplans should they be necessary. Renderings, views, balcony/terrace sizes and layouts may differ than what is shown. E.&O.E.

## wesgroup

\* Stairs above

PRIVATE GARAGE