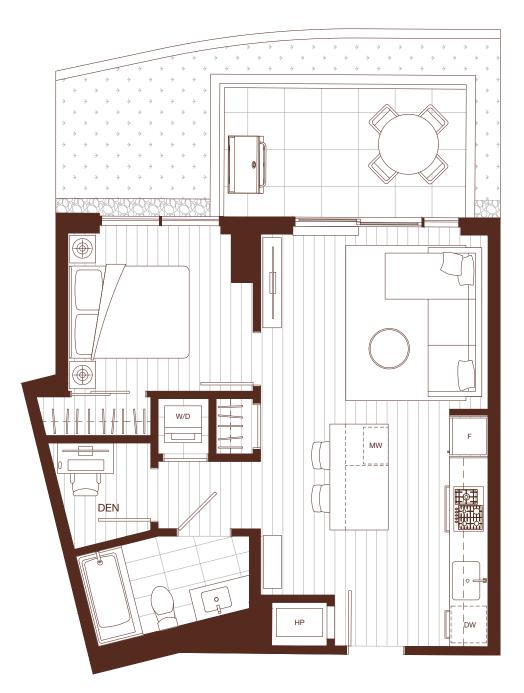

#### 1 BEDROOM, 1 BATH + DEN INTERIOR: 545-547 SQ FT EXTERIOR: 47-181 SQ FT

The developer reserves the right to modify or make substitutes to the building design, specifications and floorplans should they be necessary. Renderings, views, balcony/terrace sizes and layouts may differ than what is shown. E.&O.E. \* Interior step on level 9.