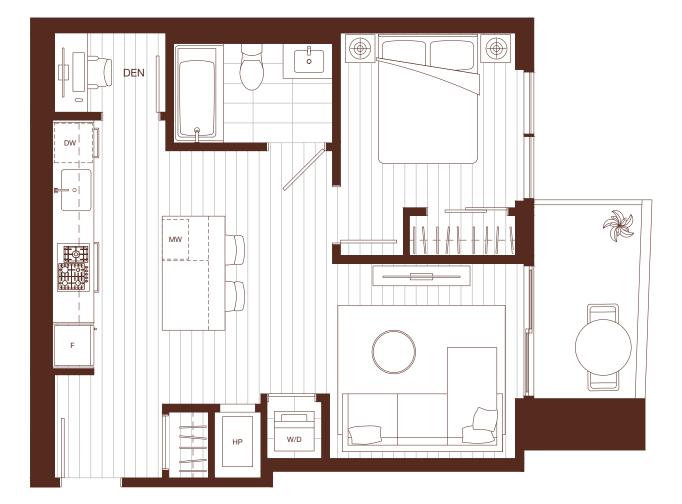

The developer reserves the right to modify or make substitutes to the building design, specifications and floorplans should they be necessary. Renderings, views, balcony/terrace sizes and layouts may differ than what is shown. E.&O.E. \* Interior step on level 6.