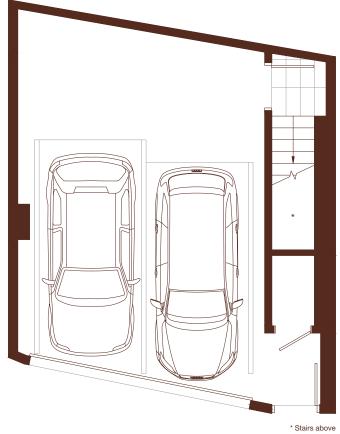

s, views, balcony/terrace sizes and layouts may differ than what is shown. E.&O.E.



2 BEDROOM. 2.5 BATH + DEN INTERIOR: 1.281 SQ FT EXTERIOR: 109 SQ FT





LEVEL 2

LEVEL 1



1/2



2 BEDROOM. 2.5 BATH + DEN INTERIOR: 1.281 SQ FT EXTERIOR: 109 SQ FT





PRIVATE GARAGE





2 BEDROOM, 2.5 BATH + DEN INTERIOR: 1,281 SQ FT EXTERIOR: 110 SQ FT





LEVEL 1

LEVEL 2



1/2







PRIVATE GARAGE







LEVEL 1

LEVEL 2



The developer reserves the right to modify or make substitutes to the building design, specifications and floorplans should they be necessary. Renderings, views, balcony/terrace sizes and layouts may differ than what is shown. E.&O.E.

## wesgroup







PRIVATE GARAGE



2 BEDROOM. 2.5 BATH + DEN INTERIOR: 1,415 SQ FT EXTERIOR: 121 SQ FT





LEVEL 1

LEVEL 2



1/2







PRIVATE GARAGE



3 BEDROOM, 2.5 BATH + DEN INTERIOR: 1,529 SQ FT EXTERIOR: 93 SQ FT





LEVEL 1

LEVEL 2



## wesgroup





\* Stairs above



PRIVATE GARAGE