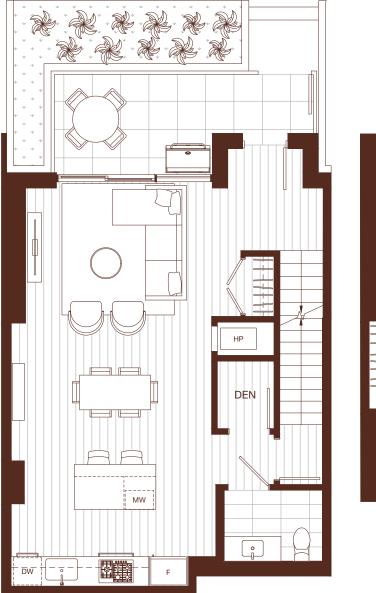

LEVEL 1

LEVEL 2

LEVEL 1

LEVEL 2

2 BEDROOM, 2 BATH + DEN + FLEX INTERIOR: 1,212-1,277 SQ FT EXTERIOR: 151 SQ FT

LEVEL 2

LEVEL 1

The developer reserves the right to modify or make substitutes to the building design, specifications and floorplans should they be necessary. Renderings, views, balcony/terrace sizes and layouts may differ than what is shown. E.&O.E. \* Interior step on level 3.