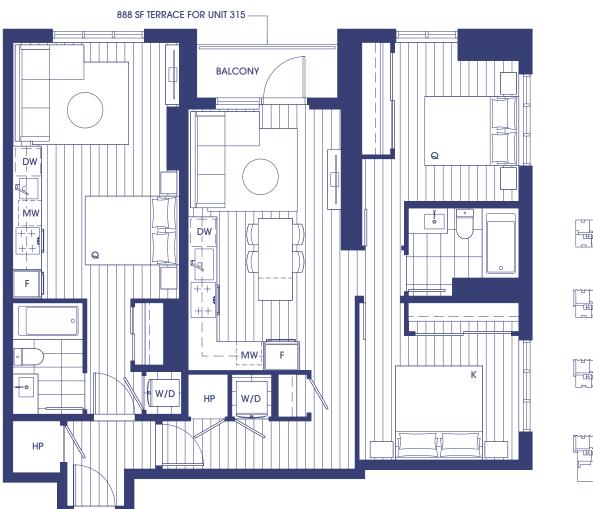

### 2 BEDROOM 2 BATH

INTERIOR: 725 SF EXTERIOR: 224 SF

TOTAL: 949 SF

### 2 BEDROOM 2 BATH

INTERIOR: 751 - 756 SF EXTERIOR: 116 - 342 SF

TOTAL: 867 - 1,093 SF

### 2 BEDROOM 2 BATH

INTERIOR: 778 SF EXTERIOR: 131 - 816 SF

TOTAL: 909 - 1,594 SF

### 2 BEDROOM 2 BATH

INTERIOR: 803 SF EXTERIOR: 132 - 302 SF

TOTAL: 935 - 1,105 SF