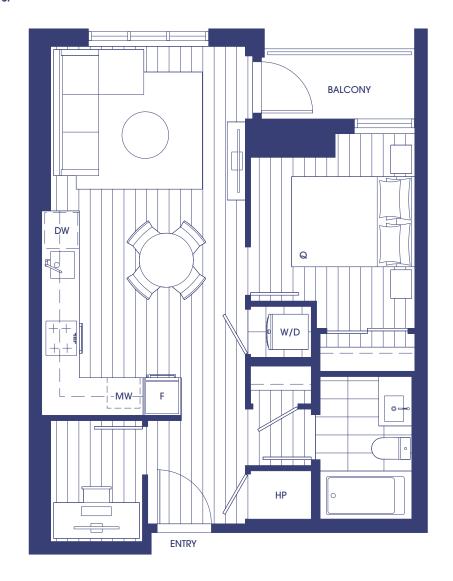

### 1 BEDROOM 1 BATH

INTERIOR: 511 - 540 SF EXTERIOR: 196 - 220 SF

TOTAL: 707 -760 SF

### 1 BEDROOM 1 BATH

INTERIOR:

498 SF

**EXTERIOR:** 

187 SF

TOTAL:

685 SF

### 1 BEDROOM 1 BATH

INTERIOR: EXTERIOR:

488 SF

CATCRIOR.

113 - 185 SF

TOTAL:

601 - 673 SF

### 1 BEDROOM 1 BATH

INTERIOR: 539 - 541 SF EXTERIOR: 115 - 122 SF

TOTAL: 656 - 661 SF