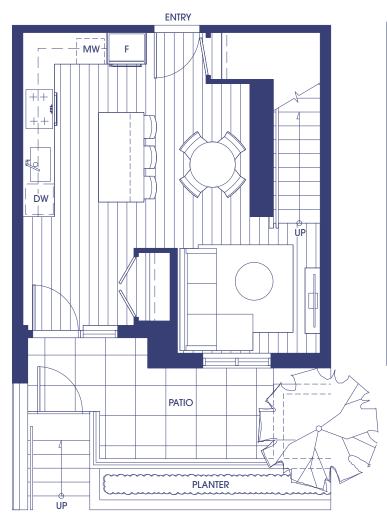

6 SF

TOTAL: 909 - 1,594 SF







### 2 BEDROOM 2 BATH

INTERIOR: 803 SF EXTERIOR: 132 - 302 SF

TOTAL: 935 - 1,105 SF









## D<sub>5</sub>

### 2 BEDROOM 2 BATH

INTERIOR: 803 SF EXTERIOR: 39 - 61 SF

TOTAL: 842 - 864 SF







## D6 / D6A

### 2 BEDROOM 2 BATH







### 2 BEDROOM + DEN 2 BATH

INTERIOR: 859 SF EXTERIOR: 173 - 188 SF

TOTAL: 1,032 - 1,047 SF







## **E2**

### 2 BEDROOM + DEN 2 BATH

INTERIOR: 837 SF EXTERIOR: 75 - 95 SF

TOTAL: 912 - 932 SF





LEVELS 6 - 7



### F1

### 3 BEDROOM LOCK-OFF 2 BATH

INTERIOR: 1,200 - 1,204 SF EXTERIOR: 39 - 888 SF TOTAL: 1,240 - 2,088 SF

**ENTRY** 







## **F2**

### 3 B€DROOℳ 2 BATH

INTERIOR: 1,201 SF EXTERIOR: 39 SF

TOTAL: 1,240 SF







## THA

### 2 B€DROOM 2 BATH

INTERIOR: 911 SF EXTERIOR: 114 SF

TOTAL: 1,025 SF









## **THB**

### 2 B€DROOℳ 2 BATH

INTERIOR: 986 SF EXTERIOR: 130 SF TOTAL: 1,116 SF









# THC

### 3 B€DROO∕M 2 B∕ATH

INTERIOR: 1,294 SF EXTERIOR: 123 SF

TOTAL: 1,417 SF









## **THD**

### 3 B€DROOℳ 2 BATH

INTERIOR: 1,158 SF EXTERIOR: 124 SF

TOTAL: 1,282 SF









# PH01 / PH05

### 2 B€DROOM 2 BATH

INTERIOR: 1,048 SF EXTERIOR: 266 - 268 SF

TOTAL: 1,314 -1,316 SF









## PH02 / PH04

### 2 B€DROOM 2 BATH

INTERIOR: 943 -944 SF EXTERIOR: 227 - 234 SF

TOTAL: 1,171 -1,177 SF









## PH03 / PH06

### 2 BEDROOM 2 BATH

INTERIOR: 1,081 -1083 SF 166 SF

EXTERIOR:

TOTAL:

1,247 -1,249 SF