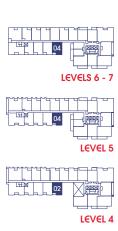

### C4

### JR. 2 B€DROOM 1 BATH

INTERIOR: 624 SF EXTERIOR: 70 - 227 SF

TOTAL: 694 - 851 SF