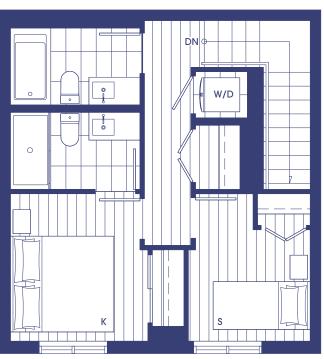

# THC

### 3 B€DROO∕M 2 B∕ATH

INTERIOR: 1,294 SF EXTERIOR: 123 SF

TOTAL: 1,417 SF