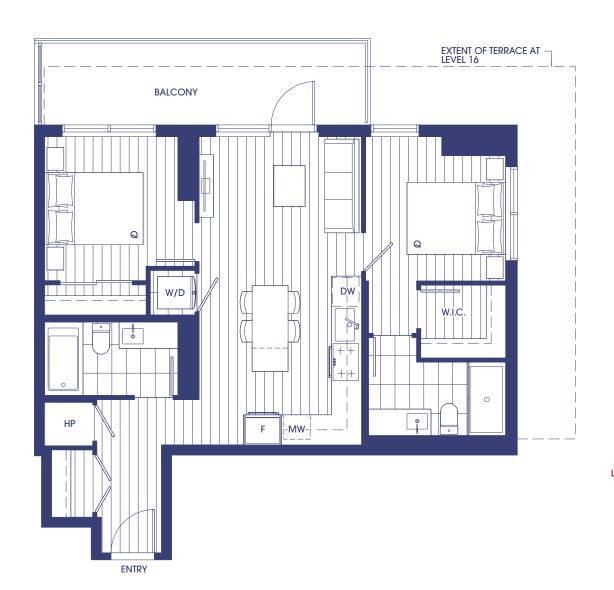

BATH

INTERIOR: 608 SF EXTERIOR: 32 - 53 SF

TOTAL: 640 - 661 SF







## C2

### 1 BEDROOM + DEN 1 BATH

INTERIOR: 566 - 567 SF EXTERIOR: 32 - 54 SF

TOTAL: 598 - 620 SF







**ENTRY** 



## C2A

### 1 BEDROOM + DEN 1 BATH

INTERIOR: EXTERIOR: 549 SF 41 - 58 SF

TOTAL:

\_\_\_\_

590 - 607 SF







### C3

### JR. 2 B€DROOM 1 BATH







### C4

### JR. 2 B€DROOM 1 BATH

INTERIOR: 624 SF EXTERIOR: 70 - 227 SF

TOTAL: 694 - 851 SF





### 2 BEDROOM 2 BATH

INTERIOR: 725 SF EXTERIOR: 224 SF

TOTAL: 949 SF









### 2 BEDROOM 2 BATH

INTERIOR: 751 - 756 SF EXTERIOR: 116 - 342 SF

TOTAL: 867 - 1,093 SF





### 2 BEDROOM 2 BATH

INTERIOR: 778 SF EXTERIOR: 131 - 816 SF

TOTAL: 909 - 1,594 SF







### 2 BEDROOM 2 BATH

INTERIOR: 803 SF EXTERIOR: 132 - 302 SF

TOTAL: 935 - 1,105 SF









## D<sub>5</sub>

### 2 BEDROOM 2 BATH

INTERIOR: 803 SF EXTERIOR: 39 - 61 SF

TOTAL: 842 - 864 SF







## D6 / D6A

### 2 BEDROOM 2 BATH







### 2 BEDROOM + DEN 2 BATH

INTERIOR: 859 SF EXTERIOR: 173 - 188 SF

TOTAL: 1,032 - 1,047 SF







## **E2**

### 2 BEDROOM + DEN 2 BATH

INTERIOR: 837 SF EXTERIOR: 75 - 95 SF

TOTAL: 912 - 932 SF





LEVELS 6 - 7



### F1

### 3 BEDROOM LOCK-OFF 2 BATH

INTERIOR: 1,200 - 1,204 SF EXTERIOR: 39 - 888 SF TOTAL: 1,240 - 2,088 SF

**ENTRY** 







## **F2**

### 3 B€DROOℳ 2 BATH

INTERIOR: 1,201 SF EXTERIOR: 39 SF

TOTAL: 1,240 SF







## THA

### 2 B€DROOM 2 BATH

INTERIOR: 911 SF EXTERIOR: 114 SF

TOTAL: 1,025 SF









## **THB**

### 2 B€DROOℳ 2 BATH

INTERIOR: 986 SF EXTERIOR: 130 SF TOTAL: 1,116 SF









# THC

### 3 B€DROO∕