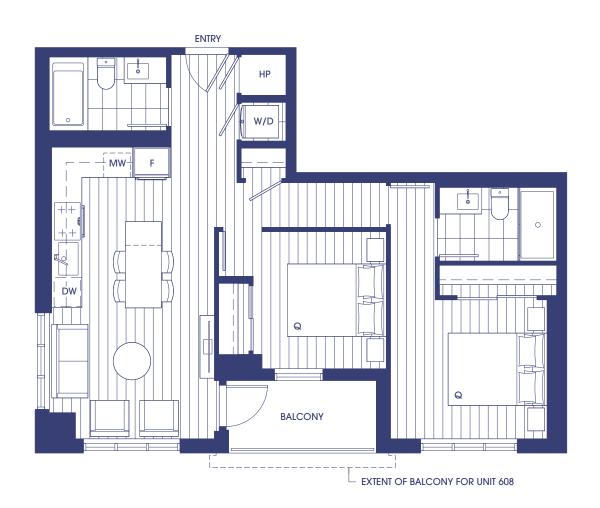

INTERIOR: 566 - 567 SF EXTERIOR: 32 - 54 SF

TOTAL: 598 - 620 SF







**ENTRY** 



## C2A

### 1 BEDROOM + DEN 1 BATH

INTERIOR: EXTERIOR: 549 SF 41 - 58 SF

TOTAL:

\_\_\_\_

590 - 607 SF







### C3

### JR. 2 B€DROOM 1 BATH







### C4

### JR. 2 B€DROOM 1 BATH

INTERIOR: 624 SF EXTERIOR: 70 - 227 SF

TOTAL: 694 - 851 SF





### 2 BEDROOM 2 BATH

INTERIOR: 725 SF EXTERIOR: 224 SF

TOTAL: 949 SF









### 2 BEDROOM 2 BATH

INTERIOR: 751 - 756 SF EXTERIOR: 116 - 342 SF

TOTAL: 867 - 1,093 SF





### 2 BEDROOM 2 BATH

INTERIOR: 778 SF EXTERIOR: 131 - 816 SF

TOTAL: 909 - 1,594 SF







### 2 BEDROOM 2 BATH

INTERIOR: 803 SF EXTERIOR: 132 - 302 SF

TOTAL: 935 - 1,105 SF









## D<sub>5</sub>

### 2 BEDROOM 2 BATH

INTERIOR: 803 SF EXTERIOR: 39 - 61 SF

TOTAL: 842 - 864 SF







## D6 / D6A

### 2 BEDROOM 2 BATH







### 2 BEDROOM + DEN 2 BATH

INTERIOR: 859 SF EXTERIOR: 173 - 188 SF

TOTAL: 1,032 - 1,047 SF







## **E2**

### 2 BEDROOM + DEN 2 BATH

INTERIOR: 837 SF EXTERIOR: 75 - 95 SF

TOTAL: 912 - 932 SF





LEVELS 6 - 7



### F1

### 3 BEDROOM LOCK-OFF 2 BATH

INTERIOR: 1,200 - 1,204 SF EXTERIOR: 39 - 888 SF TOTAL: 1,240 - 2,088 SF

**ENTRY** 







## **F2**

### 3 B€DROOℳ 2 BATH

INTERIOR: 1,201 SF EXTERIOR: 39 SF

TOTAL: 1,240 SF







## THA

### 2 B€DROOM 2 BATH

INTERIOR: 911 SF EXTERIOR: 114 SF

TOTAL: 1,025 SF









## **THB**

### 2 B€DROOℳ 2 BATH

INTERIOR: 986 SF EXTERIOR: 130 SF TOTAL: 1,116 SF









# THC

### 3 B€DROO∕M 2 B∕ATH

INTERIOR: 1,294 SF EXTERIOR: 123 SF

TOTAL: 1,417 SF









## **THD**

### 3 B€DROOℳ 2 BATH

I