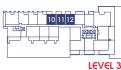

# B2B / B2C

### 1 BEDROOM 1 BATH

INTERIOR: 511 - 540 SF EXTERIOR: 196 - 220 SF

TOTAL: 707 -760 SF

### 1 BEDROOM 1 BATH

INTERIOR:

498 SF

**EXTERIOR:** 

187 SF

TOTAL:

685 SF