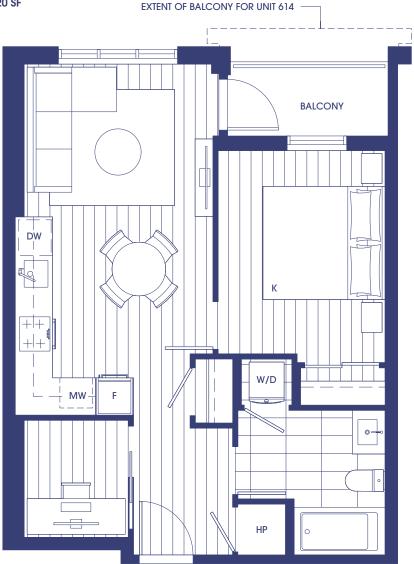

### C4

### JR. 2 B€DROOM 1 BATH

INTERIOR: 624 SF EXTERIOR: 70 - 227 SF

TOTAL: 694 - 851 SF