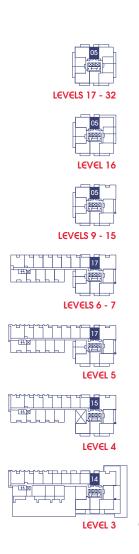

### 1 BEDROOM 1 BATH

### 1 BEDROOM 1 BATH

INTERIOR: 502 - 505 SF EXTERIOR: 70 - 73 SF

TOTAL: 575 SF