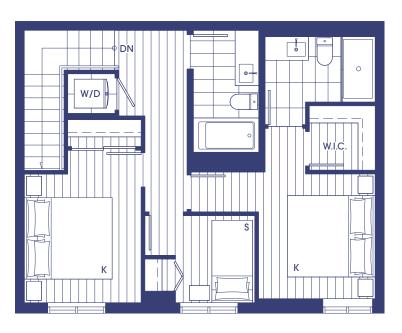

# THC

### 3 B€DROO∕M 2 B∕ATH

INTERIOR: 1,294 SF EXTERIOR: 123 SF

TOTAL: 1,417 SF