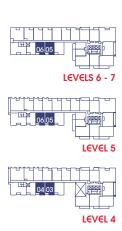

### 1 BEDROOM 1 BATH

INTERIOR: EXTERIOR:

488 SF

CATCRIOR.

113 - 185 SF

TOTAL:

601 - 673 SF