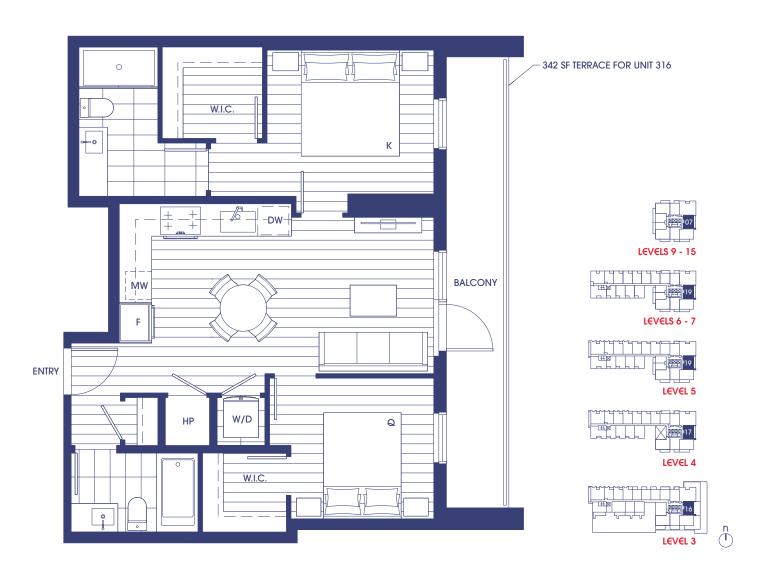

### 2 BEDROOM 2 BATH

INTERIOR: 751 - 756 SF EXTERIOR: 116 - 342 SF

TOTAL: 867 - 1,093 SF