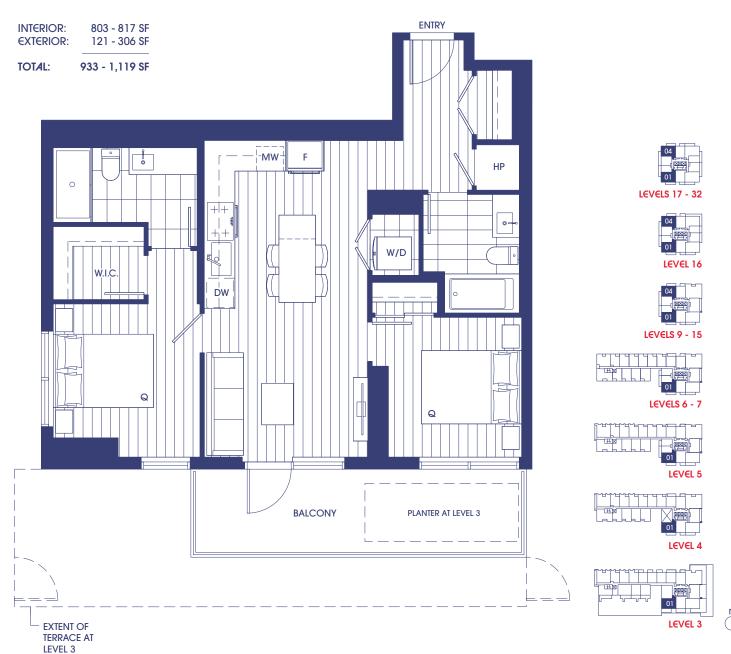

## C2

### 1 BEDROOM + DEN 1 BATH

INTERIOR: 566 - 567 SF EXTERIOR: 32 - 54 SF

TOTAL: 598 - 620 SF

**ENTRY** 