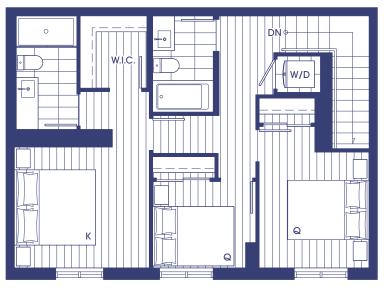

# THC

### 3 B€DROO∕M 2 B∕ATH

INTERIOR: 1,294 SF EXTERIOR: 123 SF

TOTAL: 1,417 SF