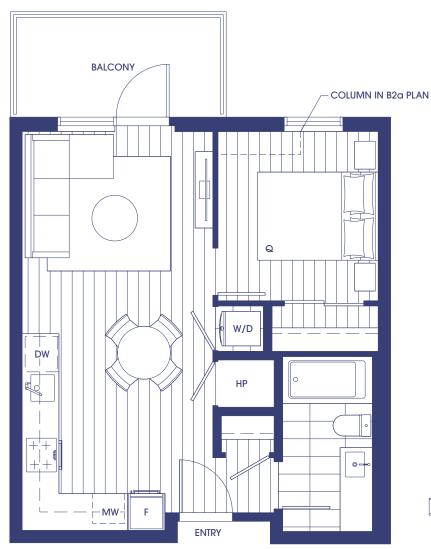

## B2A / B2

### 1 BEDROOM 1 BATH

INTERIOR: 502 - 505 SF EXTERIOR: 70 - 73 SF

TOTAL: 575 SF