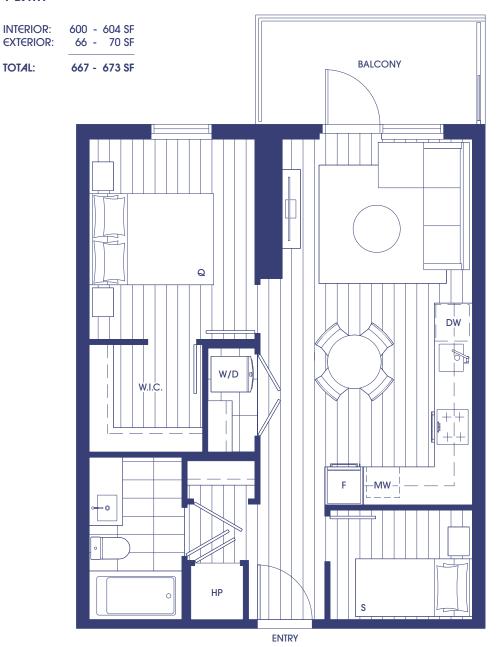

### 1 BEDROOM 1 BATH

INTERIOR: 539 - 541 SF EXTERIOR: 115 - 122 SF

TOTAL: 656 - 661 SF