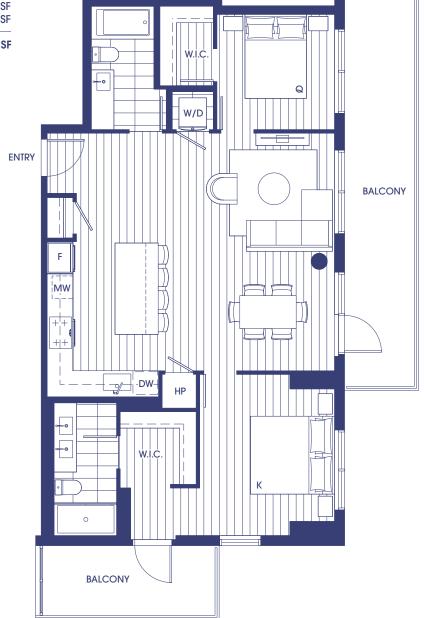

### 2 BEDROOM 2 BATH

INTERIOR: 725 SF EXTERIOR: 224 SF

TOTAL: 949 SF

### 2 BEDROOM 2 BATH

INTERIOR: 751 - 756 SF EXTERIOR: 116 - 342 SF

TOTAL: 867 - 1,093 SF