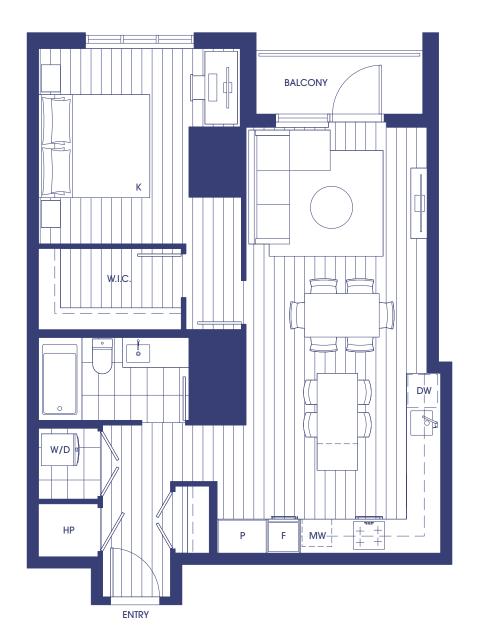

### 2 BEDROOM + DEN 2 BATH

INTERIOR: 859 SF EXTERIOR: 173 - 188 SF

TOTAL: 1,032 - 1,047 SF

## **E2**

### 2 BEDROOM + DEN 2 BATH

INTERIOR: 837 SF EXTERIOR: 75 - 95 SF

TOTAL: 912 - 932 SF

LEVELS 6 - 7