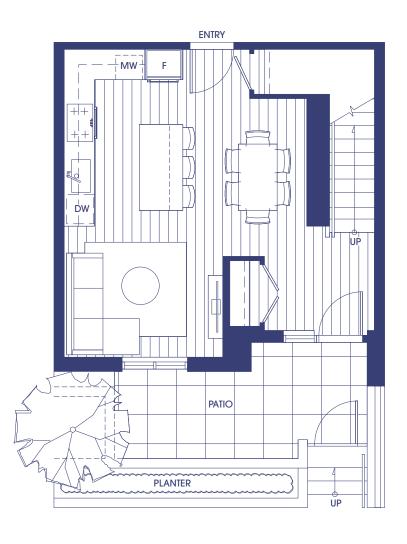

# THC

### 3 B€DROO∕M 2 B∕ATH

INTERIOR: 1,294 SF EXTERIOR: 123 SF

TOTAL: 1,417 SF