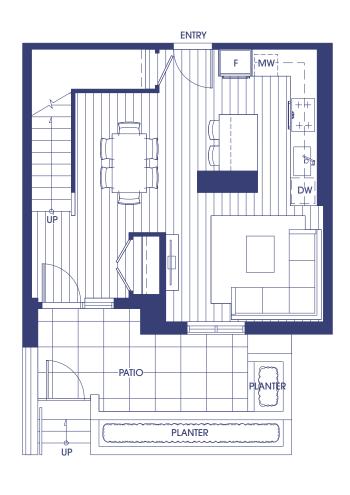

# THC

### 3 B€DROO∕M 2 B∕ATH

INTERIOR: 1,294 SF EXTERIOR: 123 SF

TOTAL: 1,417 SF