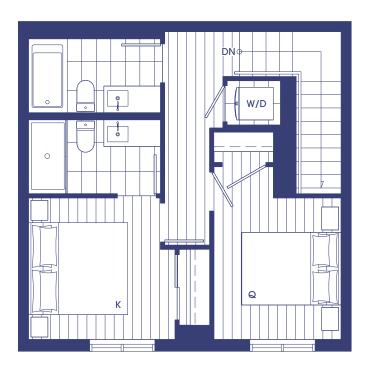

# THC

### 3 B€DROO∕M 2 B∕ATH

INTERIOR: 1,294 SF EXTERIOR: 123 SF

TOTAL: 1,417 SF