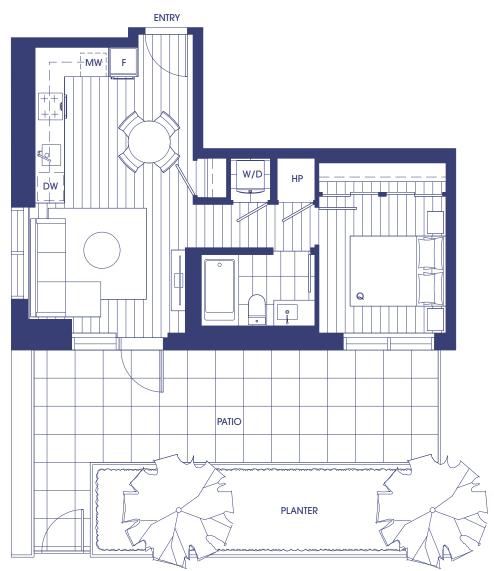

### C3

### JR. 2 B€DROOM 1 BATH

### C4

### JR. 2 B€DROOM 1 BATH

INTERIOR: 624 SF EXTERIOR: 70 - 227 SF

TOTAL: 694 - 851 SF