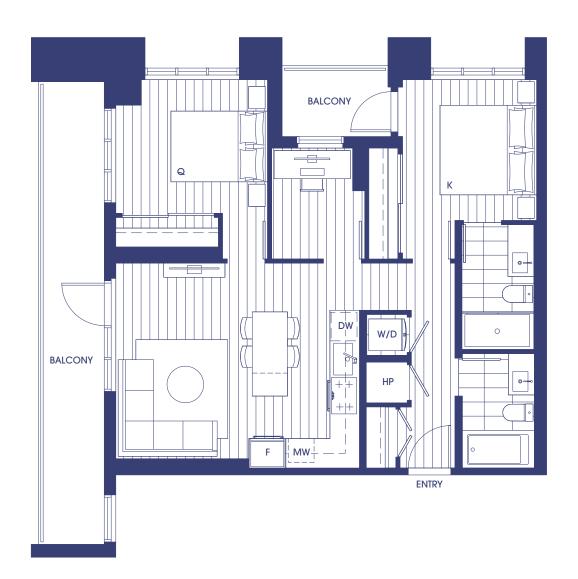

## D6 / D6A

### 2 BEDROOM 2 BATH

### 2 BEDROOM + DEN 2 BATH

INTERIOR: 859 SF EXTERIOR: 173 - 188 SF

TOTAL: 1,032 - 1,047 SF