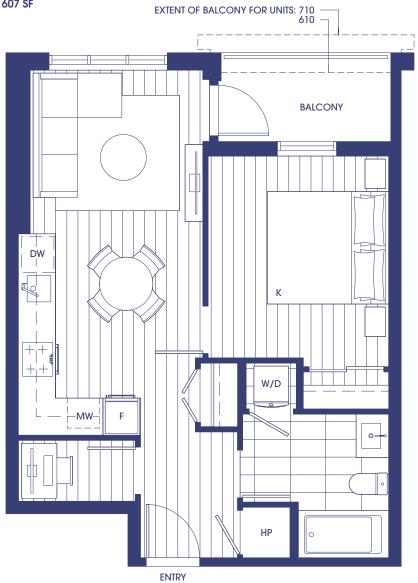

### 1 BEDROOM 1 BATH

INTERIOR: EXTERIOR:

488 SF

CATCRIOR.

113 - 185 SF

TOTAL:

601 - 673 SF