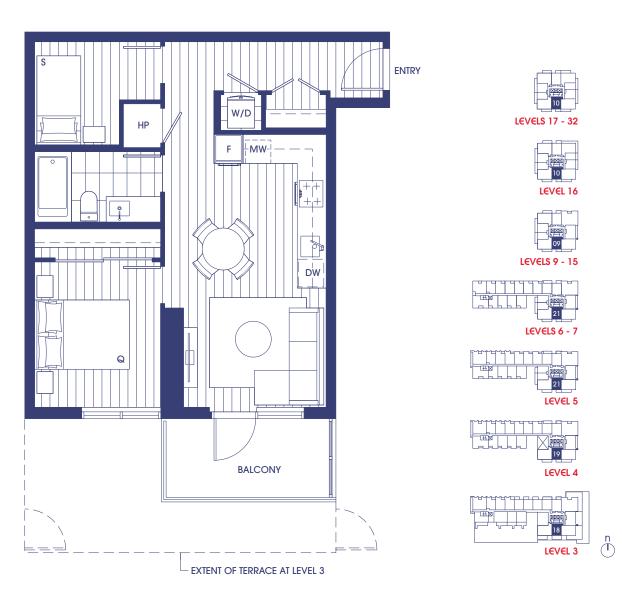

### 1 BEDROOM 1 BATH

### 1 BEDROOM 1 BATH

INTERIOR: 502 - 505 SF EXTERIOR: 70 - 73 SF

TOTAL: 575 SF