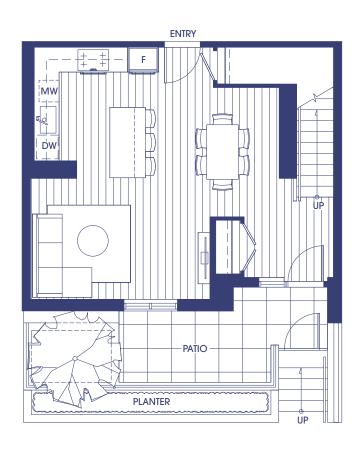

# THC

### 3 B€DROO∕M 2 B∕ATH

INTERIOR: 1,294 SF EXTERIOR: 123 SF

TOTAL: 1,417 SF