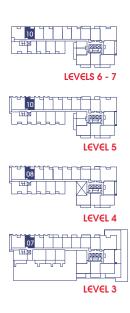

### 1 BEDROOM 1 BATH

INTERIOR: 539 - 541 SF EXTERIOR: 115 - 122 SF

TOTAL: 656 - 661 SF