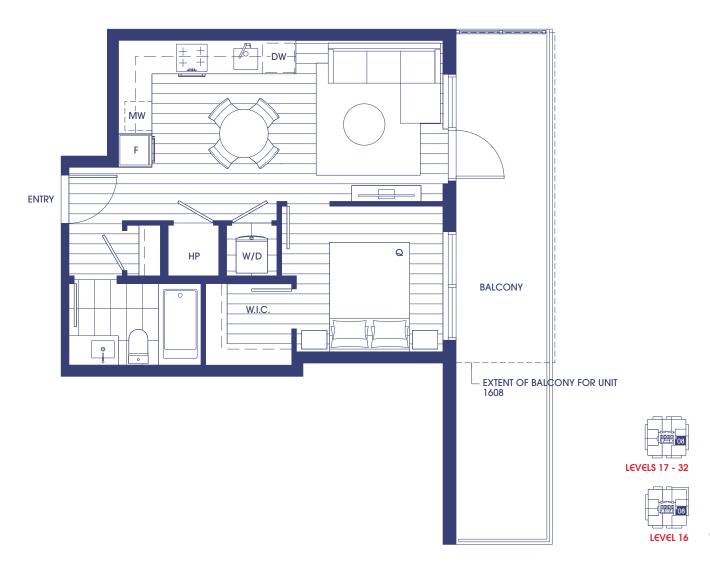

### 1 BEDROOM 1 BATH

INTERIOR: 511 - 540 SF EXTERIOR: 196 - 220 SF

TOTAL: 707 -760 SF