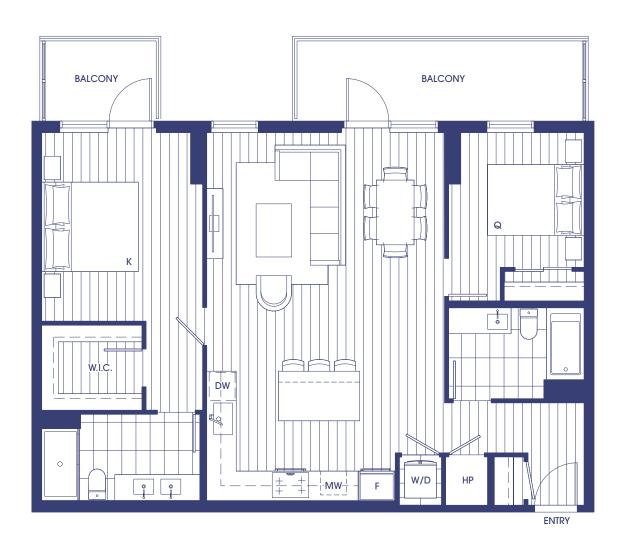

### 2 BEDROOM + DEN 2 BATH

INTERIOR: 859 SF EXTERIOR: 173 - 188 SF

TOTAL: 1,032 - 1,047 SF