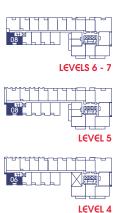

## C2

### 1 BEDROOM + DEN 1 BATH

INTERIOR: 566 - 567 SF EXTERIOR: 32 - 54 SF

TOTAL: 598 - 620 SF

**ENTRY** 