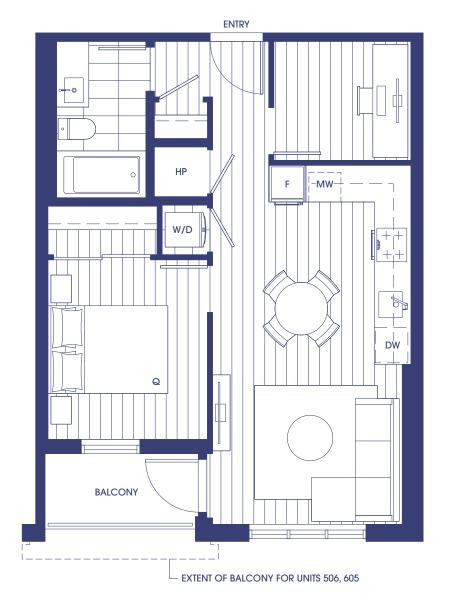

### 1 BEDROOM 1 BATH

INTERIOR: 539 - 541 SF EXTERIOR: 115 - 122 SF

TOTAL: 656 - 661 SF

### 1 BEDROOM 1 BATH

INTERIOR: 578 SF **EXTERIOR**:

295 SF

TOTAL: 873 SF