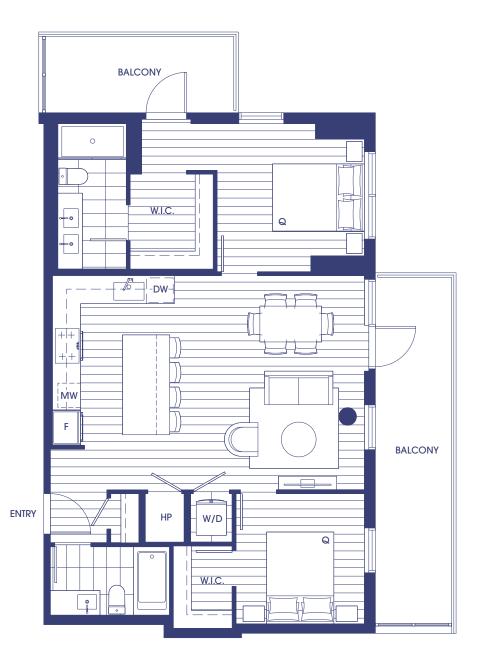

### 1 BEDROOM 1 BATH

INTERIOR: 539 - 541 SF EXTERIOR: 115 - 122 SF

TOTAL: 656 - 661 SF