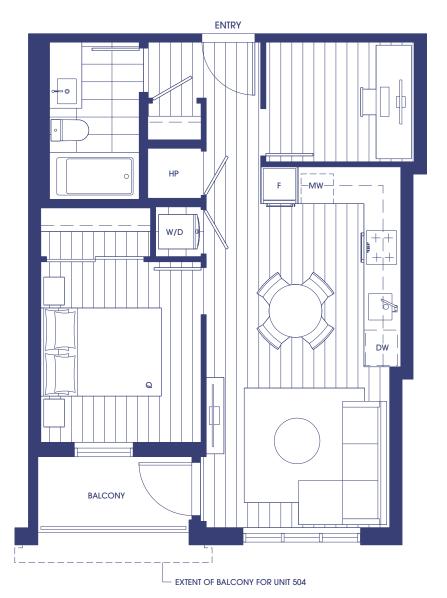

### 1 BEDROOM 1 BATH

INTERIOR: EXTERIOR:

488 SF

CATCRIOR.

113 - 185 SF

TOTAL:

601 - 673 SF