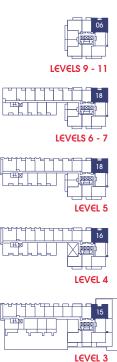

### 2 BEDROOM + DEN 2 BATH

INTERIOR: 837 SF EXTERIOR: 75 - 95 SF

TOTAL: 912 - 932 SF

LEVELS 6 - 7