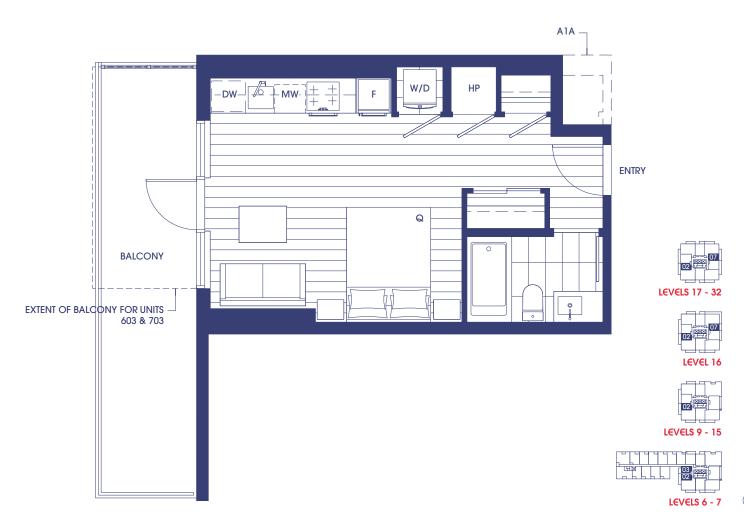

## A1 / A1A

### STUDIO 1 BATH

INTERIOR: EXTERIOR:

374 -383 SF

CATCRIOR

71-151 SF

TOTAL:

454 -533 SF