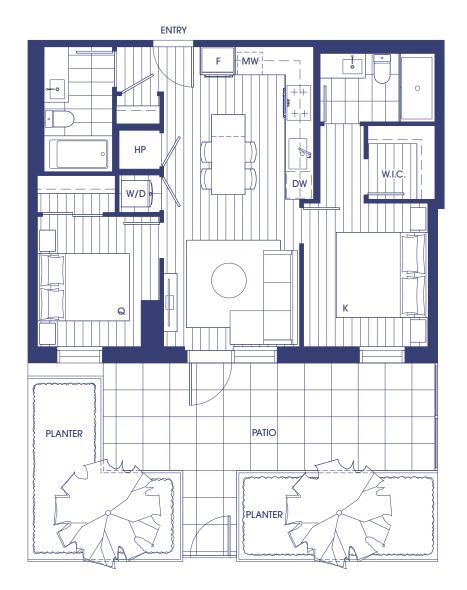

### 2 BEDROOM + DEN 2 BATH

INTERIOR: 859 SF EXTERIOR: 173 - 188 SF

TOTAL: 1,032 - 1,047 SF

### 2 BEDROOM + DEN 2 BATH

INTERIOR: 837 SF EXTERIOR: 75 - 95 SF

TOTAL: 912 - 932 SF

LEVELS 6 - 7