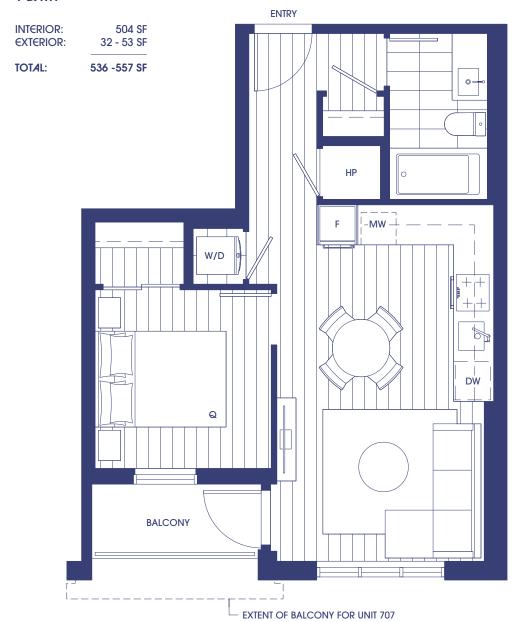

# PH01 / PH05

### 2 B€DROOM 2 BATH

INTERIOR: 1,048 SF EXTERIOR: 266 - 268 SF

TOTAL: 1,314 -1,316 SF