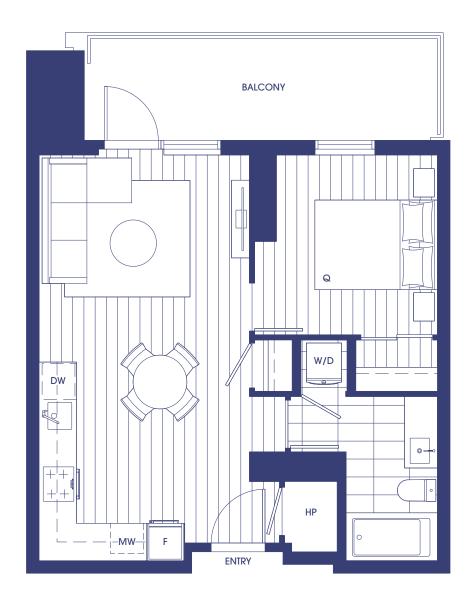

### 1 BEDROOM 1 BATH

INTERIOR: 511 - 540 SF EXTERIOR: 196 - 220 SF

TOTAL: 707 -760 SF