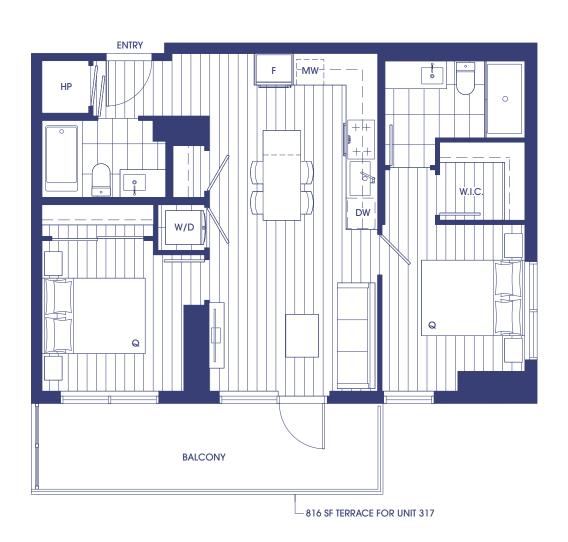

### 2 BEDROOM 2 BATH

INTERIOR: 778 SF EXTERIOR: 131 - 816 SF

TOTAL: 909 - 1,594 SF