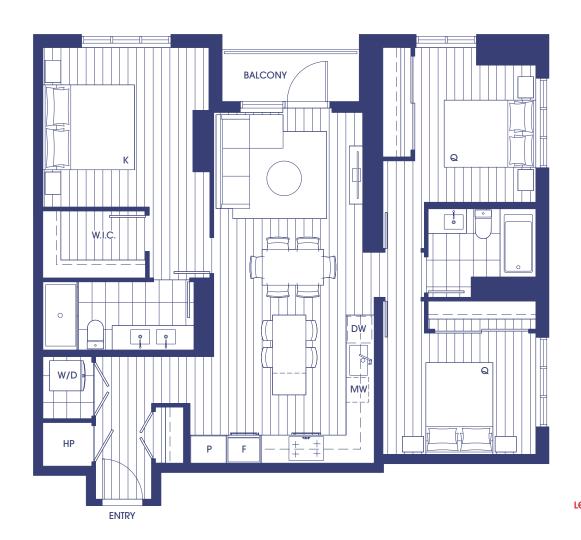

### 2 BEDROOM + DEN 2 BATH

INTERIOR: 859 SF EXTERIOR: 173 - 188 SF

TOTAL: 1,032 - 1,047 SF