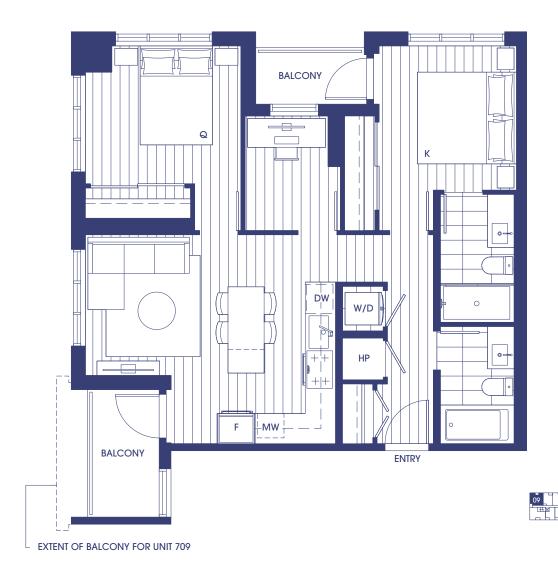

## D6 / D6A

### 2 BEDROOM 2 BATH

### 2 BEDROOM + DEN 2 BATH

INTERIOR: 859 SF EXTERIOR: 173 - 188 SF

TOTAL: 1,032 - 1,047 SF