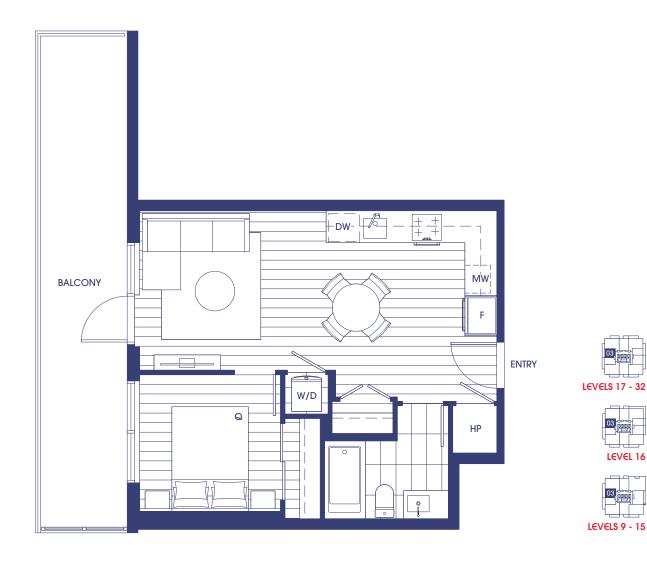

## A1 / A1A

### STUDIO 1 BATH

INTERIOR: EXTERIOR:

374 -383 SF

CATCRIOR

71-151 SF

TOTAL:

454 -533 SF





### 1 BEDROOM 1 BATH









## B2A / B2

### 1 BEDROOM 1 BATH

INTERIOR: 502 - 505 SF EXTERIOR: 70 - 73 SF

TOTAL: 575 SF









# B2B / B2C

### 1 BEDROOM 1 BATH

INTERIOR: 511 - 540 SF EXTERIOR: 196 - 220 SF

TOTAL: 707 -760 SF









### 1 BEDROOM 1 BATH

INTERIOR:

498 SF

**EXTERIOR:** 

187 SF

TOTAL:

685 SF









### 1 BEDROOM 1 BATH

INTERIOR: EXTERIOR:

488 SF

CATCRIOR.

113 - 185 SF

TOTAL:

601 - 673 SF





### 1 BEDROOM 1 BATH

INTERIOR: 539 - 541 SF EXTERIOR: 115 - 122 SF

TOTAL: 656 - 661 SF







### 1 BEDROOM 1 BATH

INTERIOR: 578 SF **EXTERIOR**:

295 SF

TOTAL: 873 SF









### 1 BEDROOM 1 BATH

INTERIOR: 790 SF EXTERIOR: 39 SF

TOTAL: 829 SF









### C<sub>1</sub>

### 1 BEDROOM + DEN 1 BATH

INTERIOR: 567 - 572 SF EXTERIOR: 32 - 55 SF

TOTAL: 600 - 627 SF





## C1A

### 1 BEDROOM + DEN 1 BATH

INTERIOR: 563 EXTERIOR:

563 - 564 SF 32 SF

TOTAL:

595 - 596 SF









## C<sub>1</sub>B

### 1 BEDROOM + DEN 1 BATH

INTERIOR: 575 -576 SF EXTERIOR: 32 - 53 SF

TOTAL: 607 - 629 SF









## C1C

### 1 BEDROOM + DEN 1 BATH

INTERIOR: 608 SF EXTERIOR: 32 - 53 SF

TOTAL: