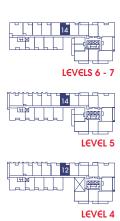

### 1 BEDROOM 1 BATH

INTERIOR: EXTERIOR:

488 SF

CATCRIOR.

113 - 185 SF

TOTAL:

601 - 673 SF