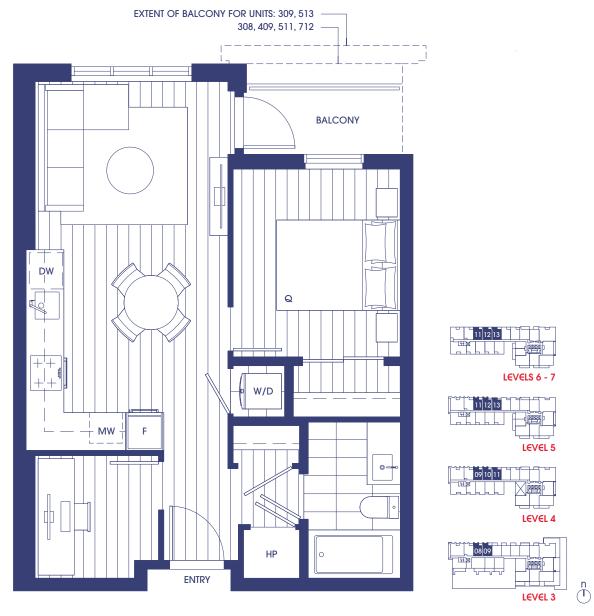

### 1 BEDROOM 1 BATH

INTERIOR: 511 - 540 SF EXTERIOR: 196 - 220 SF

TOTAL: 707 -760 SF

### 1 BEDROOM 1 BATH

INTERIOR:

498 SF

**EXTERIOR:** 

187 SF

TOTAL:

685 SF

### 1 BEDROOM 1 BATH

INTERIOR: EXTERIOR:

488 SF

CATCRIOR.

113 - 185 SF

TOTAL:

601 - 673 SF

### 1 BEDROOM 1 BATH

INTERIOR: 539 - 541 SF EXTERIOR: 115 - 122 SF

TOTAL: 656 - 661 SF