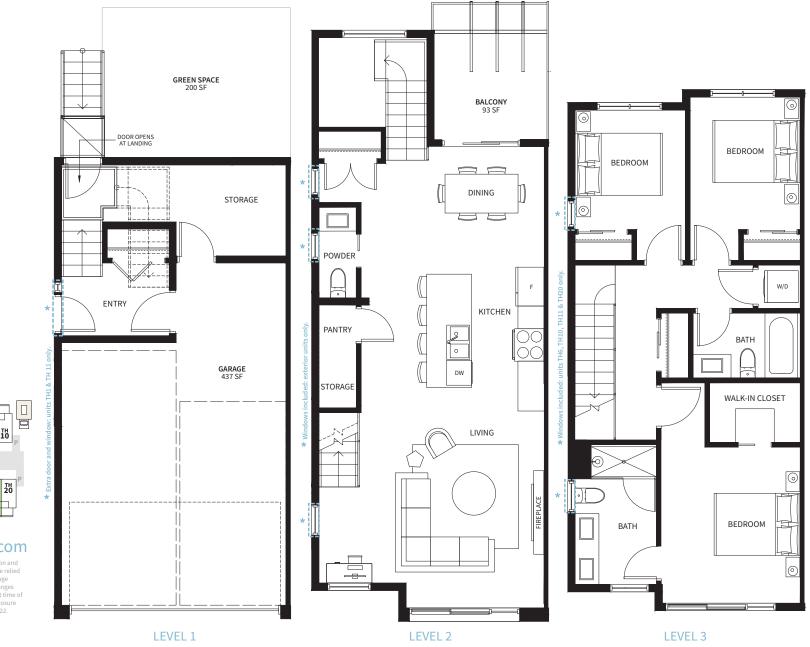

## THA 3 BED, 2.5 BATH INTERIOR: 1494 SF

## TheNestTownhomes.com

Renderings and images provided are an artist's conception and are intended only as a general reference and are not to be relied upon. The developer reserves the right to modify or change plans, specification, and features without notice. Price ranges are estimated, exclude taxes, are subject to availability at time of purchase, and are subject to change. Please see the disclosure statement for specific offering details. E & 0.E. August 2022.