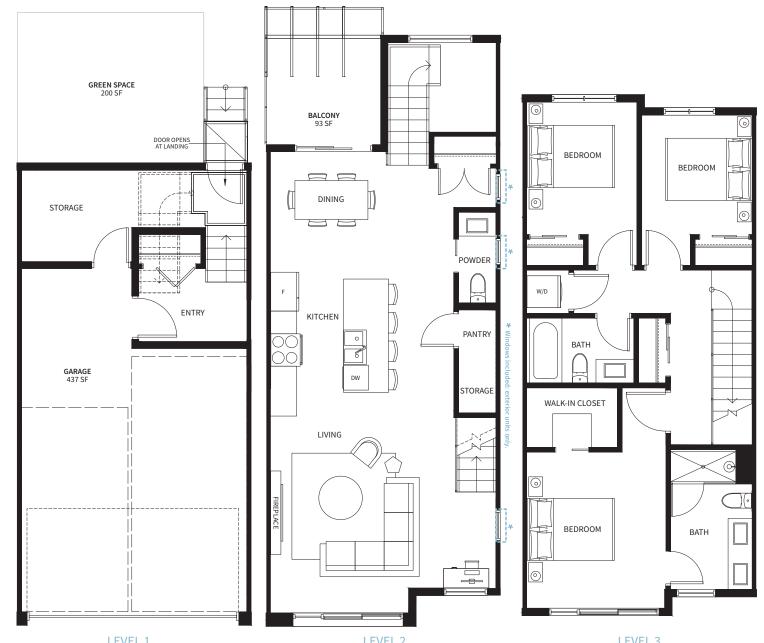

## B 3 BED, 2.5 BATH INTERIOR: 1494 SF

## TheNestTownhomes.com

Renderings and images provided are an artist's conception and are intended only as a general reference and are not to be relied upon. The developer reserves the right to modify or change are estimated, exclude taxes, are subject to availability at time of purchase, and are subject to change. Please see the disclosure statement for specific offering details. E & O.E. August 2022.