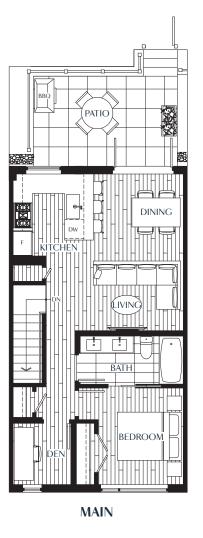

**C**1

### 3 BEDROOM

2.5 Bath + Roof Deck

Interior: 1,250 - 1,254 SF

**Outdoor: 527 - 532 SF** 

ROOF DECK

**LOWER** 

BUILDING C TOWNHOUSE: 441, 442, 443, 444, 445 & 446

**C2** 