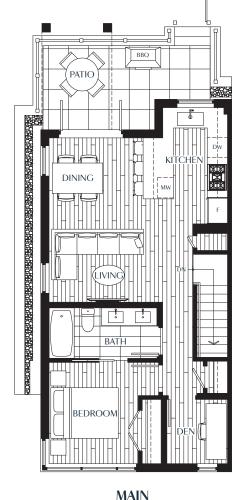

### 3 BEDROOM

2.5 Bath + Roof Deck

Interior: 1,250 - 1,254 SF

**Outdoor: 527 - 532 SF** 

ROOF DECK

**LOWER** 

BUILDING C TOWNHOUSE: 441, 442, 443, 444, 445 & 446

**C2** 