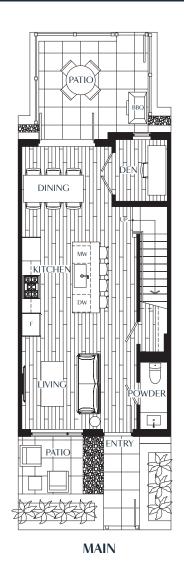

VARIATION OCCURS AT SUITES 241 & 246

BUILDING C TOWNHOUSE: 241, 242, 243, 244, 245 & 246

**B1** 

2 BEDROOM + DEN

2 Bath

Interior: 981 - 1,003 SF

**Outdoor: 211 - 235 SF** 

MAIN