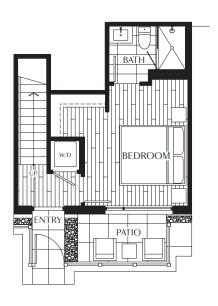

B<sub>1</sub>a

2 BEDROOM + DEN

2 Bath

Interior: 955 SF Outdoor: 250 SF

2 BEDROOM + DEN + LOCK-OFF

2 Bath

Interior: 1,013 SF Outdoor: 233 SF

**LOWER** 