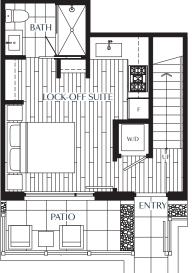

B<sub>1</sub>a

2 BEDROOM + DEN

2 Bath

Interior: 955 SF Outdoor: 250 SF

2 BEDROOM + DEN + LOCK-OFF

2 Bath

Interior: 1,013 SF Outdoor: 233 SF

**LOWER** 