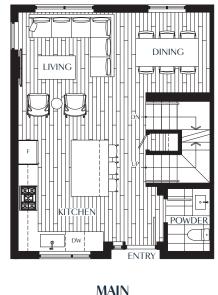

JR. 3 BEDROOM + DEN

**2.5** Bath

Interior: 1,131 – 1,154 SF Outdoor: 259 – 335 SF

**UPPER** 

BUILDING D TOWNHOUSE: 161, 162, 163 & 164

**C**3

JR. 3 BEDROOM

2.5 Bath + Roof Deck