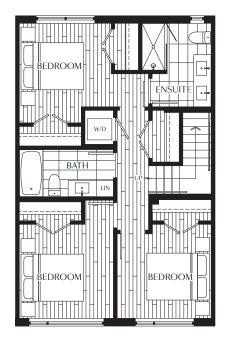

VARIATION OCCURS AT SUITES 241 & 246

BUILDING C TOWNHOUSE: 241, 242, 243, 244, 245 & 246

**B1** 

2 BEDROOM + DEN

2 Bath

Interior: 981 - 1,003 SF

**Outdoor: 211 - 235 SF** 

MAIN