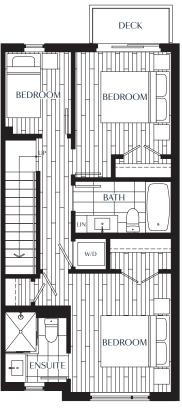

Interior: 1,039 - 1,049 SF

**Outdoor: 373 - 426 SF** 

**LOWER** 

VARIATION OCCURS AT

**ROOF DECK** 

BUILDING C

TOWNHOUSE: 461, 462, 463 & 464

**C4** 