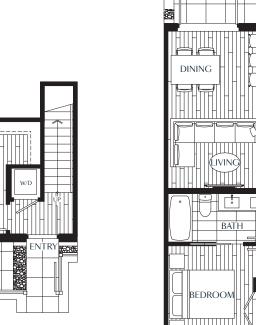

VARIATION OCCURS AT SUITES 241 & 246

BUILDING C TOWNHOUSE: 241, 242, 243, 244, 245 & 246

**B1** 

2 BEDROOM + DEN

2 Bath

Interior: 981 - 1,003 SF

**Outdoor: 211 - 235 SF** 

MAIN

**BUILDING E** 

**LOWER** 

LEVEL G

All sizes and dimensions are approximate and based on architectural measurements. Reverse and/or mirror plans occur throughout the development. Please see disclosure for specific offering details once available. This is not an offering for sale. E & O. E.