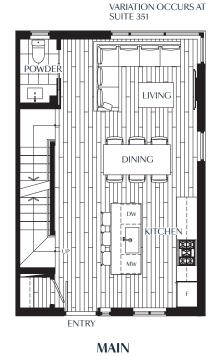

JR. 3 BEDROOM

2.5 Bath + Roof Deck

Interior: 1,130 - 1,143 SF Outdoor: 444 - 516 SF

**LOWER** 

BUILDING E

TOWNHOUSE: 351, 352, 353, 354, 355, 356 & 357

D

3 BEDROOM + DEN