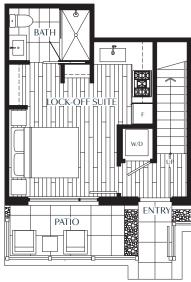

B<sub>1</sub>a

2 BEDROOM + DEN

2 Bath

Interior: 955 SF Outdoor: 250 SF

2 BEDROOM + DEN + LOCK-OFF

2 Bath

Interior: 1,013 SF Outdoor: 233 SF

**LOWER** 