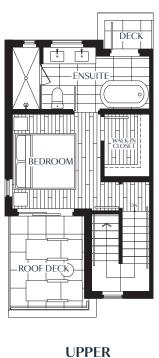

JR. 3 BEDROOM + DEN

**2.5** Bath

Interior: 1,131 – 1,154 SF Outdoor: 259 – 335 SF

**UPPER** 

BUILDING D TOWNHOUSE: 161, 162, 163 & 164

**C**3

JR. 3 BEDROOM

2.5 Bath + Roof Deck

Interior: 1,039 - 1,049 SF

**Outdoor: 373 - 426 SF** 

**LOWER** 

VARIATION OCCURS AT

**ROOF DECK** 

BUILDING C

TOWNHOUSE: 461, 462, 463 & 464

**C4** 