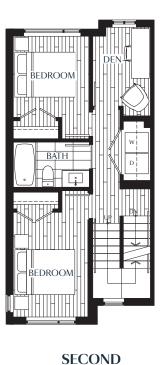

VARIATION OCCURS AT SUITES 241 & 246

BUILDING C TOWNHOUSE: 241, 242, 243, 244, 245 & 246

**B1** 

2 BEDROOM + DEN

2 Bath

Interior: 981 - 1,003 SF

**Outdoor: 211 - 235 SF** 

MAIN