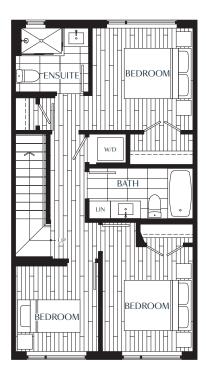

JR. 3 BEDROOM

2.5 Bath + Roof Deck

Interior: 1,130 - 1,143 SF Outdoor: 444 - 516 SF

**LOWER** 

BUILDING E

TOWNHOUSE: 351, 352, 353, 354, 355, 356 & 357

D

3 BEDROOM + DEN