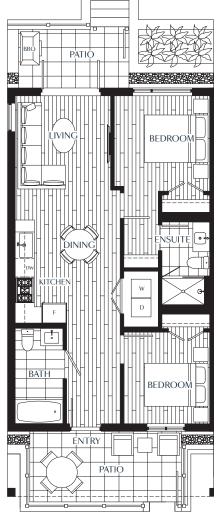

2 BEDROOM

2 Bath

Interior: 753 - 756 SF Outdoor: 222 - 235 SF VARIATION OCCURS AT SUITES 141 & 146

BUILDING C TOWNHOUSE: 141, 142, 143, 144, 145 & 146

2 BEDROOM

2 Bath

Interior: 753 – 758 SF Outdoor: 49 – 51 SF

VARIATION OCCURS AT SUITES 241 & 246

BUILDING C TOWNHOUSE: 241, 242, 243, 244, 245 & 246

**B1** 

2 BEDROOM + DEN

2 Bath

Interior: 981 - 1,003 SF

**Outdoor: 211 - 235 SF** 

MAIN