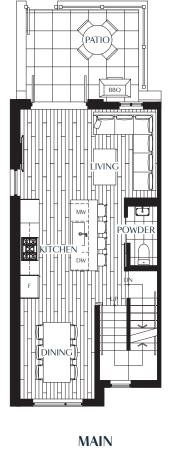

VARIATION OCCURS AT SUITES 241 & 246

BUILDING C TOWNHOUSE: 241, 242, 243, 244, 245 & 246

**B1** 

2 BEDROOM + DEN

2 Bath

Interior: 981 - 1,003 SF

**Outdoor: 211 - 235 SF** 

MAIN