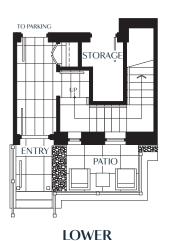

**BUILDING E** 

**LOWER** 

LEVEL G

All sizes and dimensions are approximate and based on architectural measurements. Reverse and/or mirror plans occur throughout the development. Please see disclosure for specific offering details once available. This is not an offering for sale. E & O. E.

B<sub>1</sub>a

2 BEDROOM + DEN

2 Bath

Interior: 955 SF Outdoor: 250 SF

2 BEDROOM + DEN + LOCK-OFF

2 Bath

Interior: 1,013 SF Outdoor: 233 SF

**LOWER** 