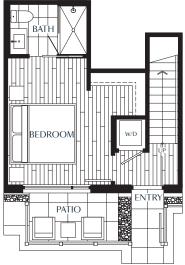

2 BEDROOM

2 Bath

Interior: 753 - 756 SF Outdoor: 222 - 235 SF VARIATION OCCURS AT SUITES 141 & 146

BUILDING C TOWNHOUSE: 141, 142, 143, 144, 145 & 146

2 BEDROOM

2 Bath

Interior: 753 – 758 SF Outdoor: 49 – 51 SF

VARIATION OCCURS AT SUITES 241 & 246

BUILDING C TOWNHOUSE: 241, 242, 243, 244, 245 & 246

**B1** 

2 BEDROOM + DEN

2 Bath

Interior: 981 - 1,003 SF

**Outdoor: 211 - 235 SF** 

MAIN