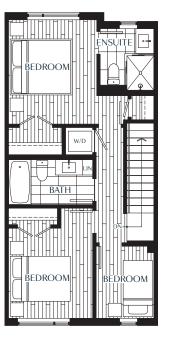

VARIATION OCCURS AT SUITES 241 & 246

BUILDING C TOWNHOUSE: 241, 242, 243, 244, 245 & 246

**B1** 

2 BEDROOM + DEN

2 Bath

Interior: 981 - 1,003 SF

**Outdoor: 211 - 235 SF** 

MAIN