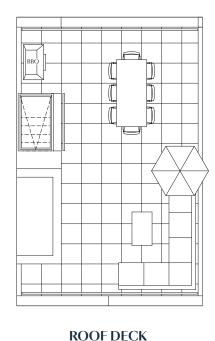

### 3 BEDROOM

2.5 Bath + Roof Deck

Interior: 1,250 - 1,254 SF

**Outdoor: 527 - 532 SF** 

ROOF DECK

**LOWER** 

BUILDING C TOWNHOUSE: 441, 442, 443, 444, 445 & 446

**C2** 