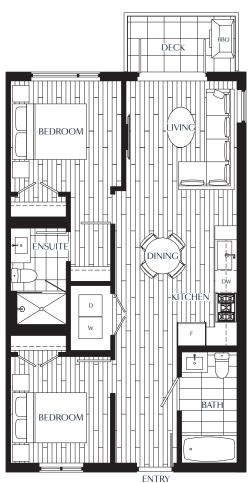

### 3 BEDROOM

2.5 Bath + Roof Deck

Interior: 1,250 - 1,254 SF

**Outdoor: 527 - 532 SF** 

ROOF DECK

**LOWER** 

BUILDING C TOWNHOUSE: 441, 442, 443, 444, 445 & 446

**C2** 

JR. 3 BEDROOM + DEN

**2.5** Bath

Interior: 1,131 – 1,154 SF Outdoor: 259 – 335 SF

**UPPER** 

BUILDING D TOWNHOUSE: 161, 162, 163 & 164

**C**3

JR. 3 BEDROOM

2.5 Bath + Roof Deck