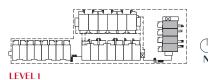

Interior: 1,039 - 1,049 SF

**Outdoor: 373 - 426 SF** 

**LOWER** 

VARIATION OCCURS AT

**ROOF DECK** 

BUILDING C

TOWNHOUSE: 461, 462, 463 & 464

**C4** 