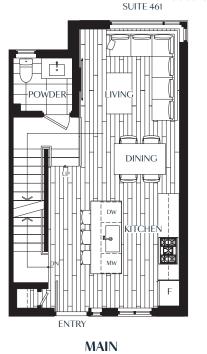

Interior: 1,039 - 1,049 SF

**Outdoor: 373 - 426 SF** 

**LOWER** 

VARIATION OCCURS AT

**ROOF DECK** 

BUILDING C

TOWNHOUSE: 461, 462, 463 & 464

**C4** 