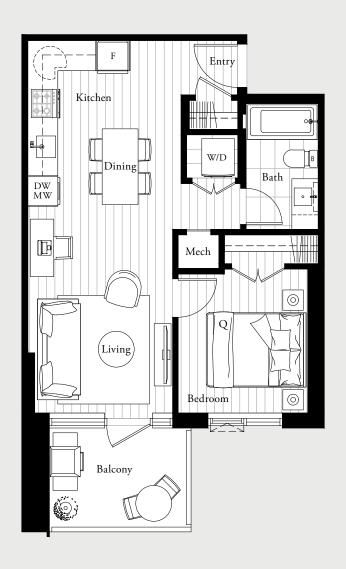

### 1 BEDROOM 1 BATHROOM

Interior 582 sqft Exterior 67 sqft







Level 6 − 31



# *JR 1 BEDROOM* 1 BATHROOM

Interior 438 sqft Exterior 51 sqft









Beedie/Living



### 1 BEDROOM 1 BATHROOM

Interior 554 sqft Exterior 68 sqft







Level 6 – 31 🔞





### 1 BEDROOM + DEN 1 BATHROOM

Interior 624 sqft Exterior 72 sqft









### 1 BEDROOM + DEN 1 BATHROOM

Interior 624 sqft Exterior 71 sqft













### 2 BEDROOM 2 BATHROOM

Interior 834 sqft Exterior 132 sqft







Level 6 – 31



### 2 BEDROOM 2 BATHROOM

Interior 834 sqft Exterior 158 sqft













## 2 BEDROOM + DEN 2 BATHROOM

Interior 934 sqft Exterior 239 sqft







Level 6 − 31 🐧



### 2 BEDROOM + DEN2 BATHROOM

Interior 938 sqft Exterior 239 sqft







Level 6 − 31 🔞