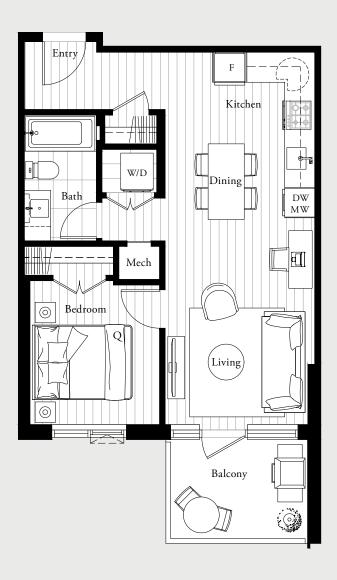

### 1 BEDROOM 1 BATHROOM

Interior 582 sqft Exterior 67 sqft







Level 6 − 31



# *JR 1 BEDROOM* 1 BATHROOM

Interior 438 sqft Exterior 51 sqft









Beedie/Living



### 1 BEDROOM 1 BATHROOM

Interior 554 sqft Exterior 68 sqft







Level 6 – 31 🔞





### 1 BEDROOM + DEN 1 BATHROOM

Interior 624 sqft Exterior 72 sqft









### 1 BEDROOM + DEN 1 BATHROOM

Interior 624 sqft Exterior 71 sqft













### 2 BEDROOM 2 BATHROOM

Interior 834 sqft Exterior 132 sqft







Level 6 – 31



### 2 BEDROOM 2 BATHROOM

Interior 834 sqft Exterior 158 sqft













## 2 BEDROOM + DEN 2 BATHROOM

Interior 934 sqft Exterior 239 sqft







Level 6 − 31 🐧



### 2 BEDROOM + DEN2 BATHROOM

Interior 938 sqft Exterior 239 sqft







Level 6 − 31 🔞