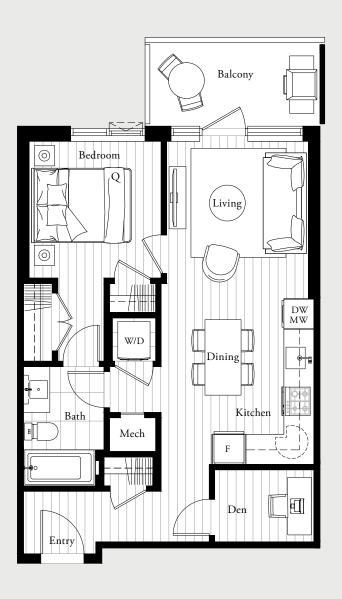

### 1 BEDROOM + DEN 1 BATHROOM

Interior 624 sqft Exterior 72 sqft

### 1 BEDROOM + DEN 1 BATHROOM

Interior 624 sqft Exterior 71 sqft