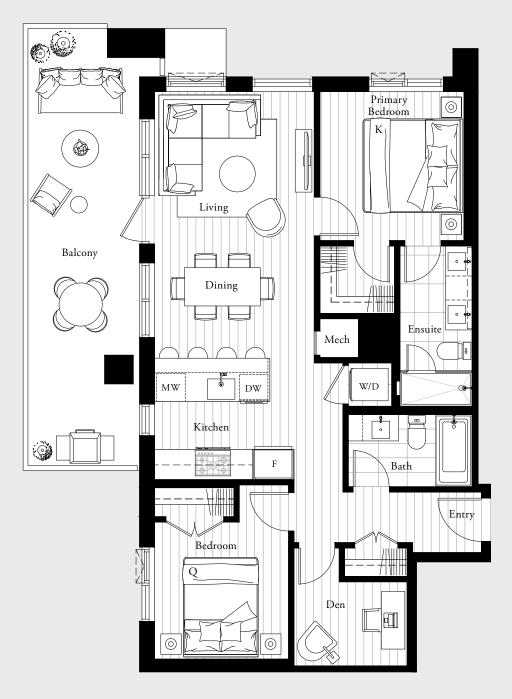

## 2 BEDROOM + DEN 2 BATHROOM

Interior 934 sqft Exterior 239 sqft

Level 6 − 31 🐧