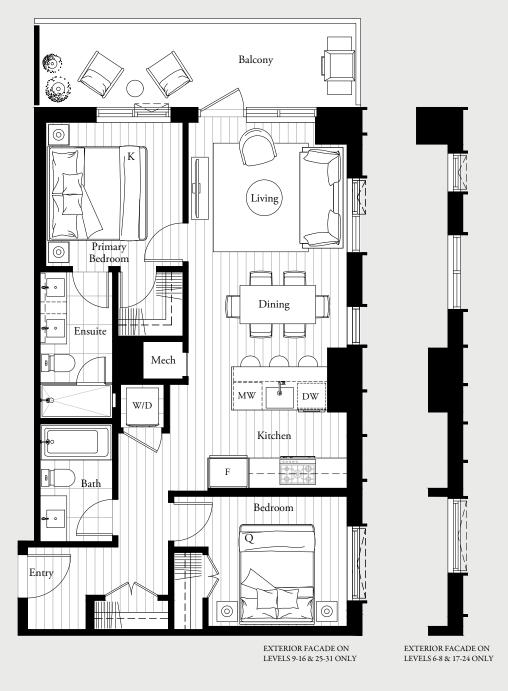

### 2 BEDROOM 2 BATHROOM

Interior 834 sqft Exterior 132 sqft

Level 6 – 31

### 2 BEDROOM 2 BATHROOM

Interior 834 sqft Exterior 158 sqft