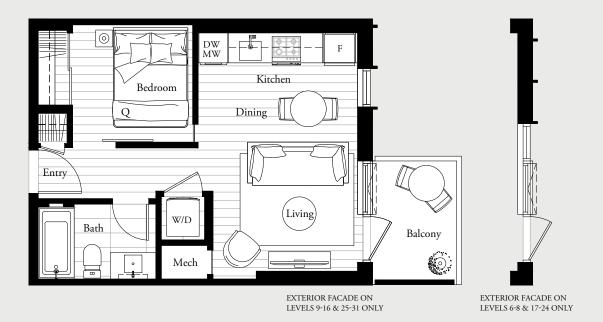

### 1 BEDROOM 1 BATHROOM

Interior 582 sqft Exterior 67 sqft







Level 6 − 31



# *JR 1 BEDROOM* 1 BATHROOM

Interior 438 sqft Exterior 51 sqft









Beedie/Living



### 1 BEDROOM 1 BATHROOM

Interior 554 sqft Exterior 68 sqft







Level 6 – 31 🔞





### 1 BEDROOM + DEN 1 BATHROOM

Interior 624 sqft Exterior 72 sqft









### 1 BEDROOM + DEN 1 BATHROOM

Interior 624 sqft Exterior 71 sqft













### 2 BEDROOM 2 BATHROOM

Interior 834 sqft Exterior 132 sqft







Level 6 – 31



### 2 BEDROOM 2 BATHROOM

Interior 834 sqft Exterior 158 sqft













## 2 BEDROOM + DEN 2 BATHROOM

Interior 934 sqft Exterior 239 sqft







Level 6 − 31 🐧



### 2 BEDROOM + DEN2 BATHROOM

Interior 938 sqft Exterior 239 sqft







Level 6 − 31 🔞