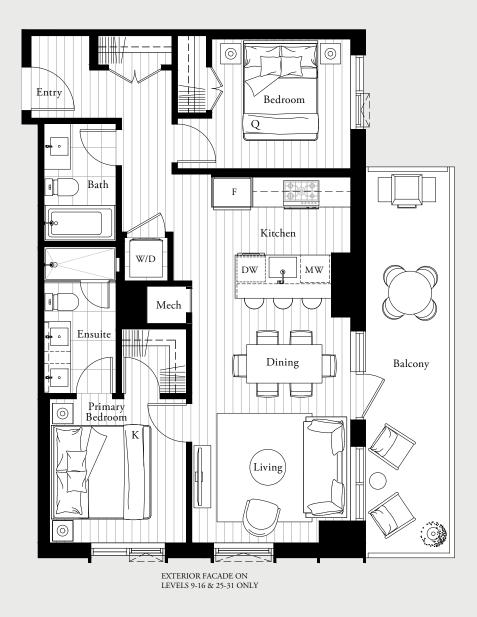

### 2 BEDROOM 2 BATHROOM

Interior 834 sqft Exterior 132 sqft

Level 6 – 31

### 2 BEDROOM 2 BATHROOM

Interior 834 sqft Exterior 158 sqft