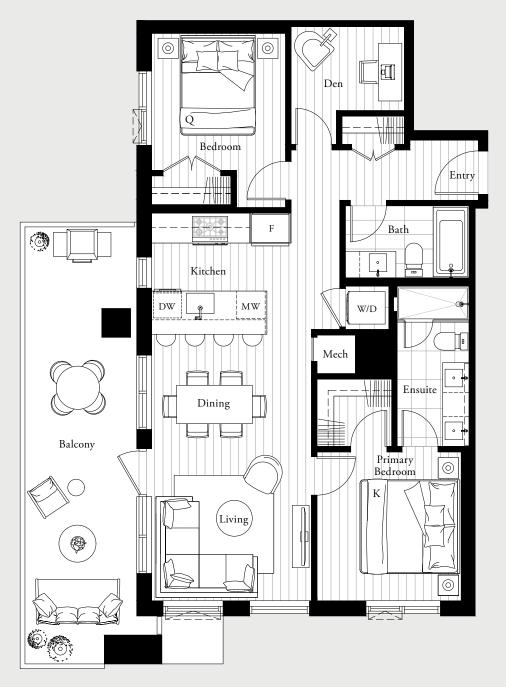

## 2 BEDROOM + DEN 2 BATHROOM

Interior 934 sqft Exterior 239 sqft

Level 6 − 31 🐧

### 2 BEDROOM + DEN2 BATHROOM

Interior 938 sqft Exterior 239 sqft

Level 6 − 31 🔞