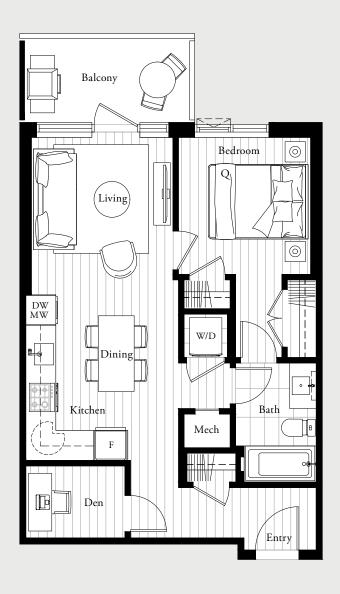

### 1 BEDROOM + DEN 1 BATHROOM

Interior 624 sqft Exterior 72 sqft

### 1 BEDROOM + DEN 1 BATHROOM

Interior 624 sqft Exterior 71 sqft