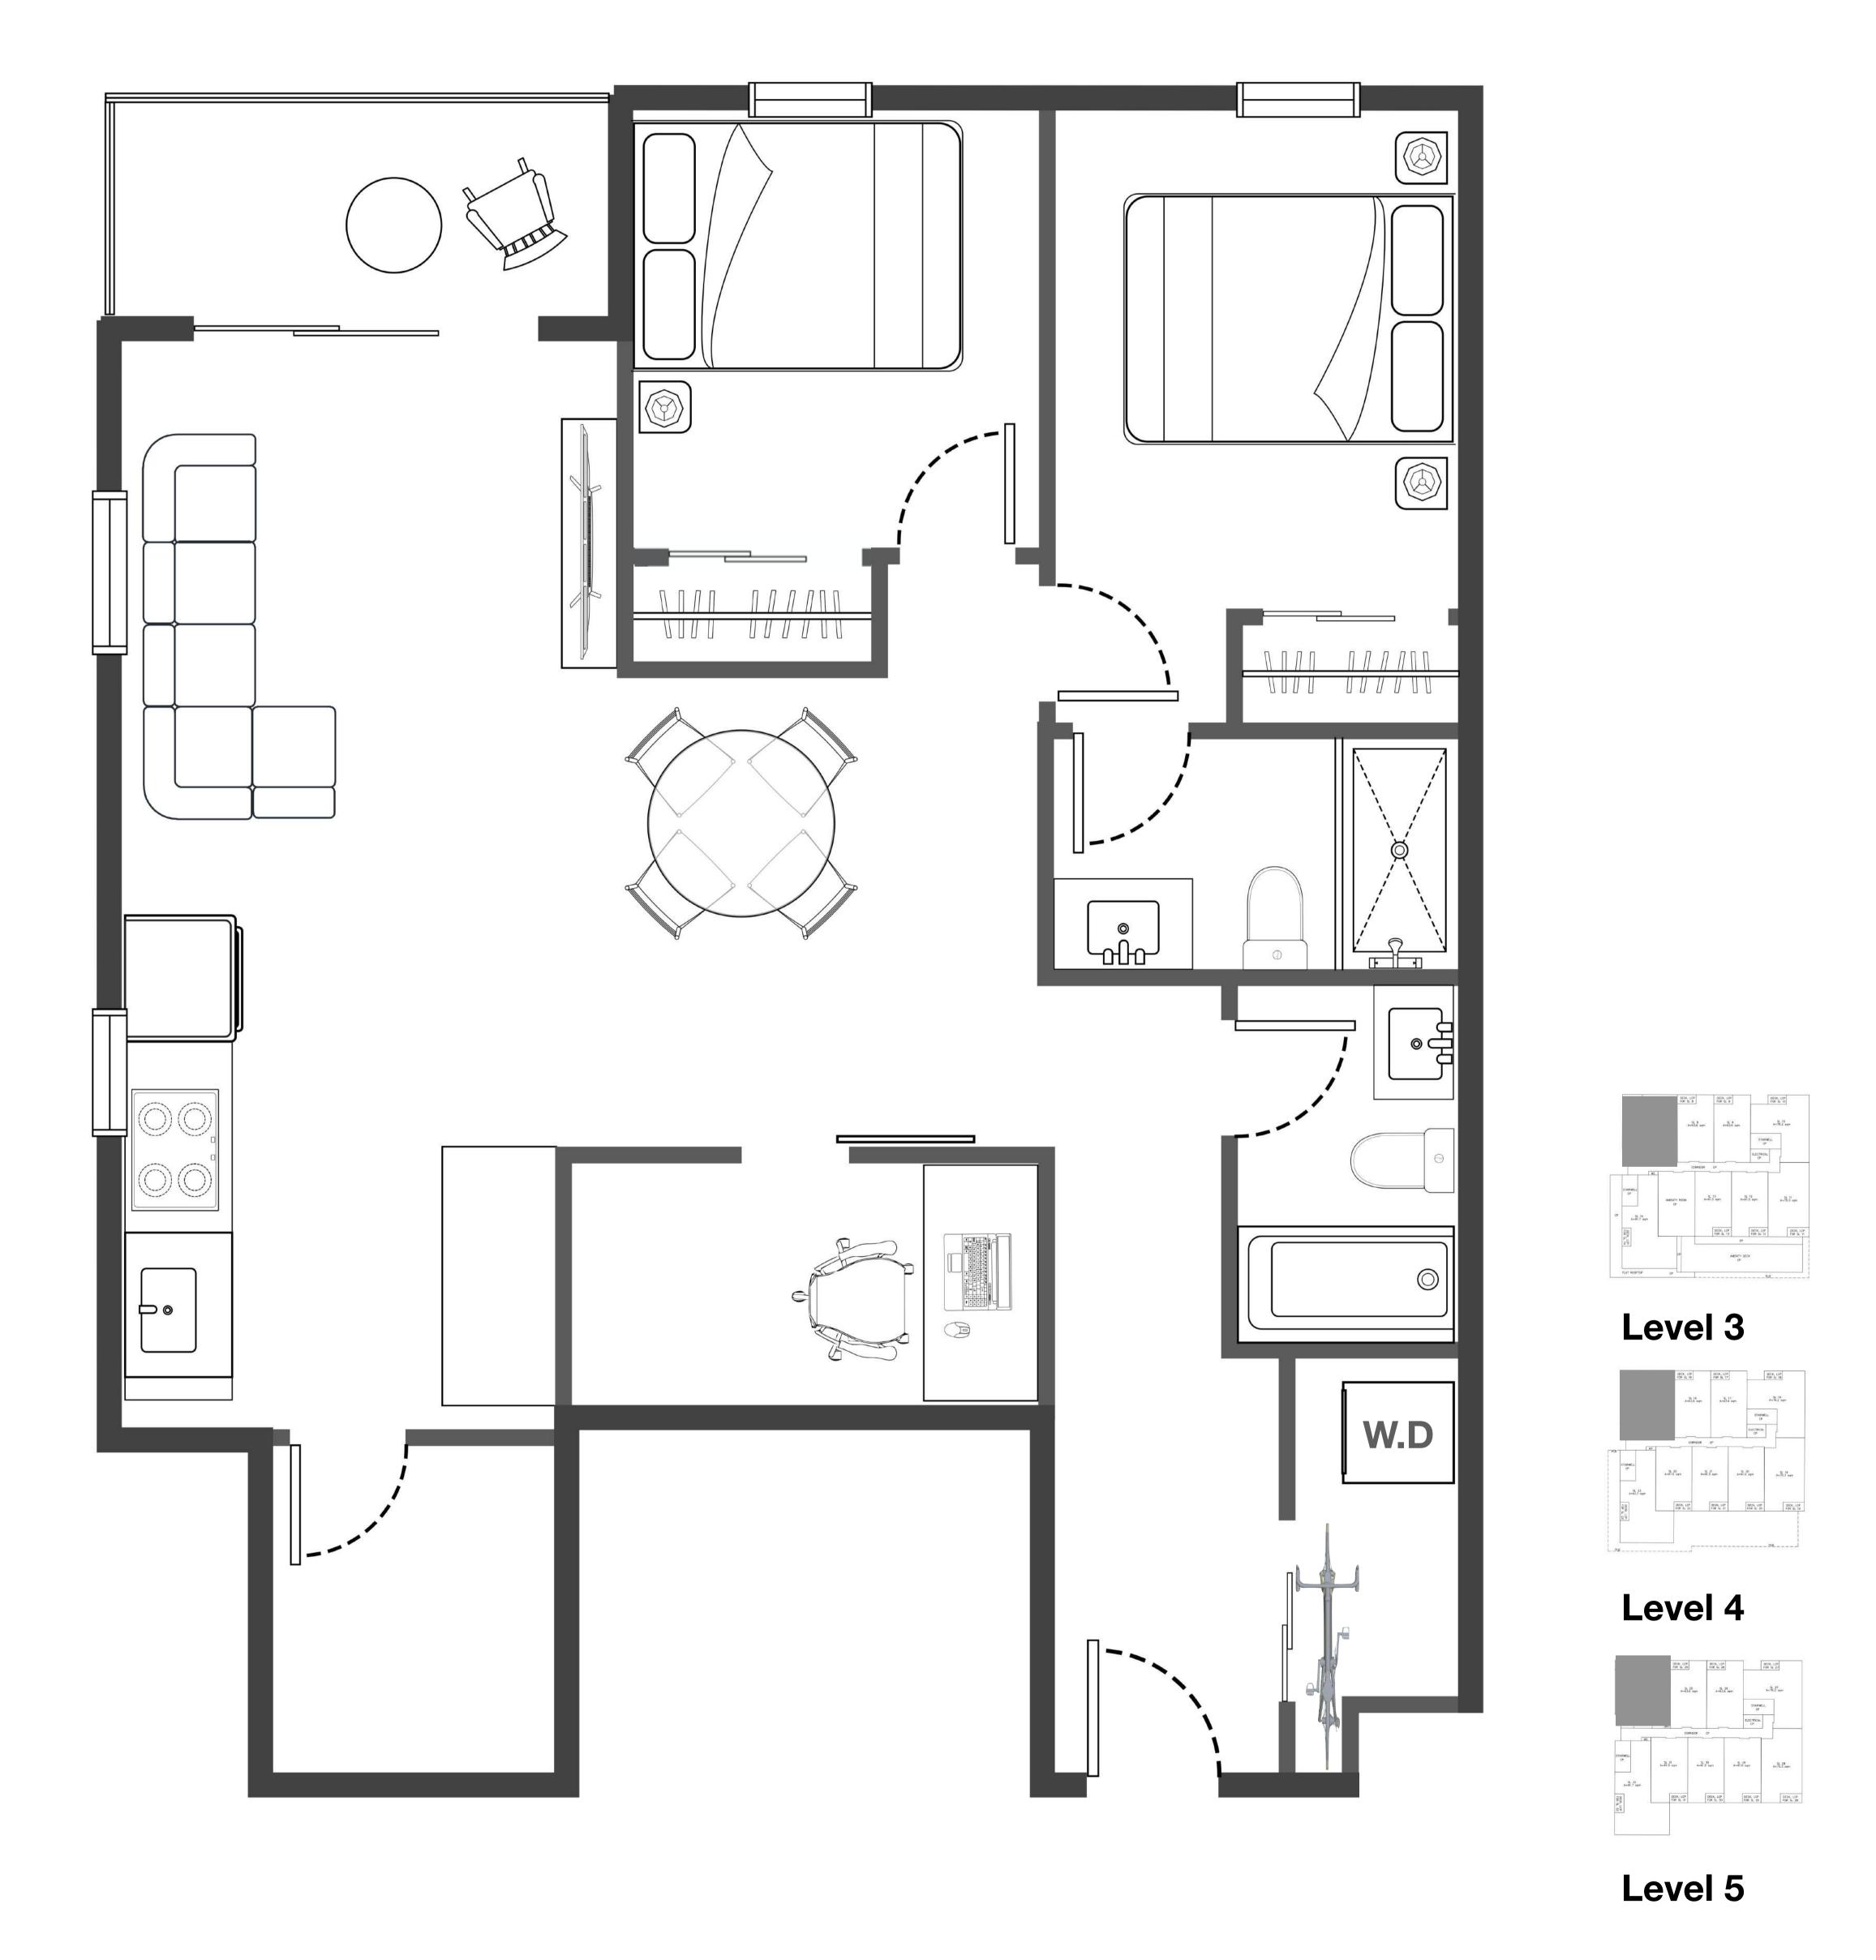

# PLAN A

2 Bedrooms+ Den 2 Bathrooms

Interior: 950 Sq.Ft. Exterior: 50 Sq.Ft. Total: 1,000 Sq.Ft.

\*In our continuing effort to improve and maintain the high standard of the Aegean Homes, the developer reserves the right to modify or change plans, specifications, features and prices without notice. E. & O.E.