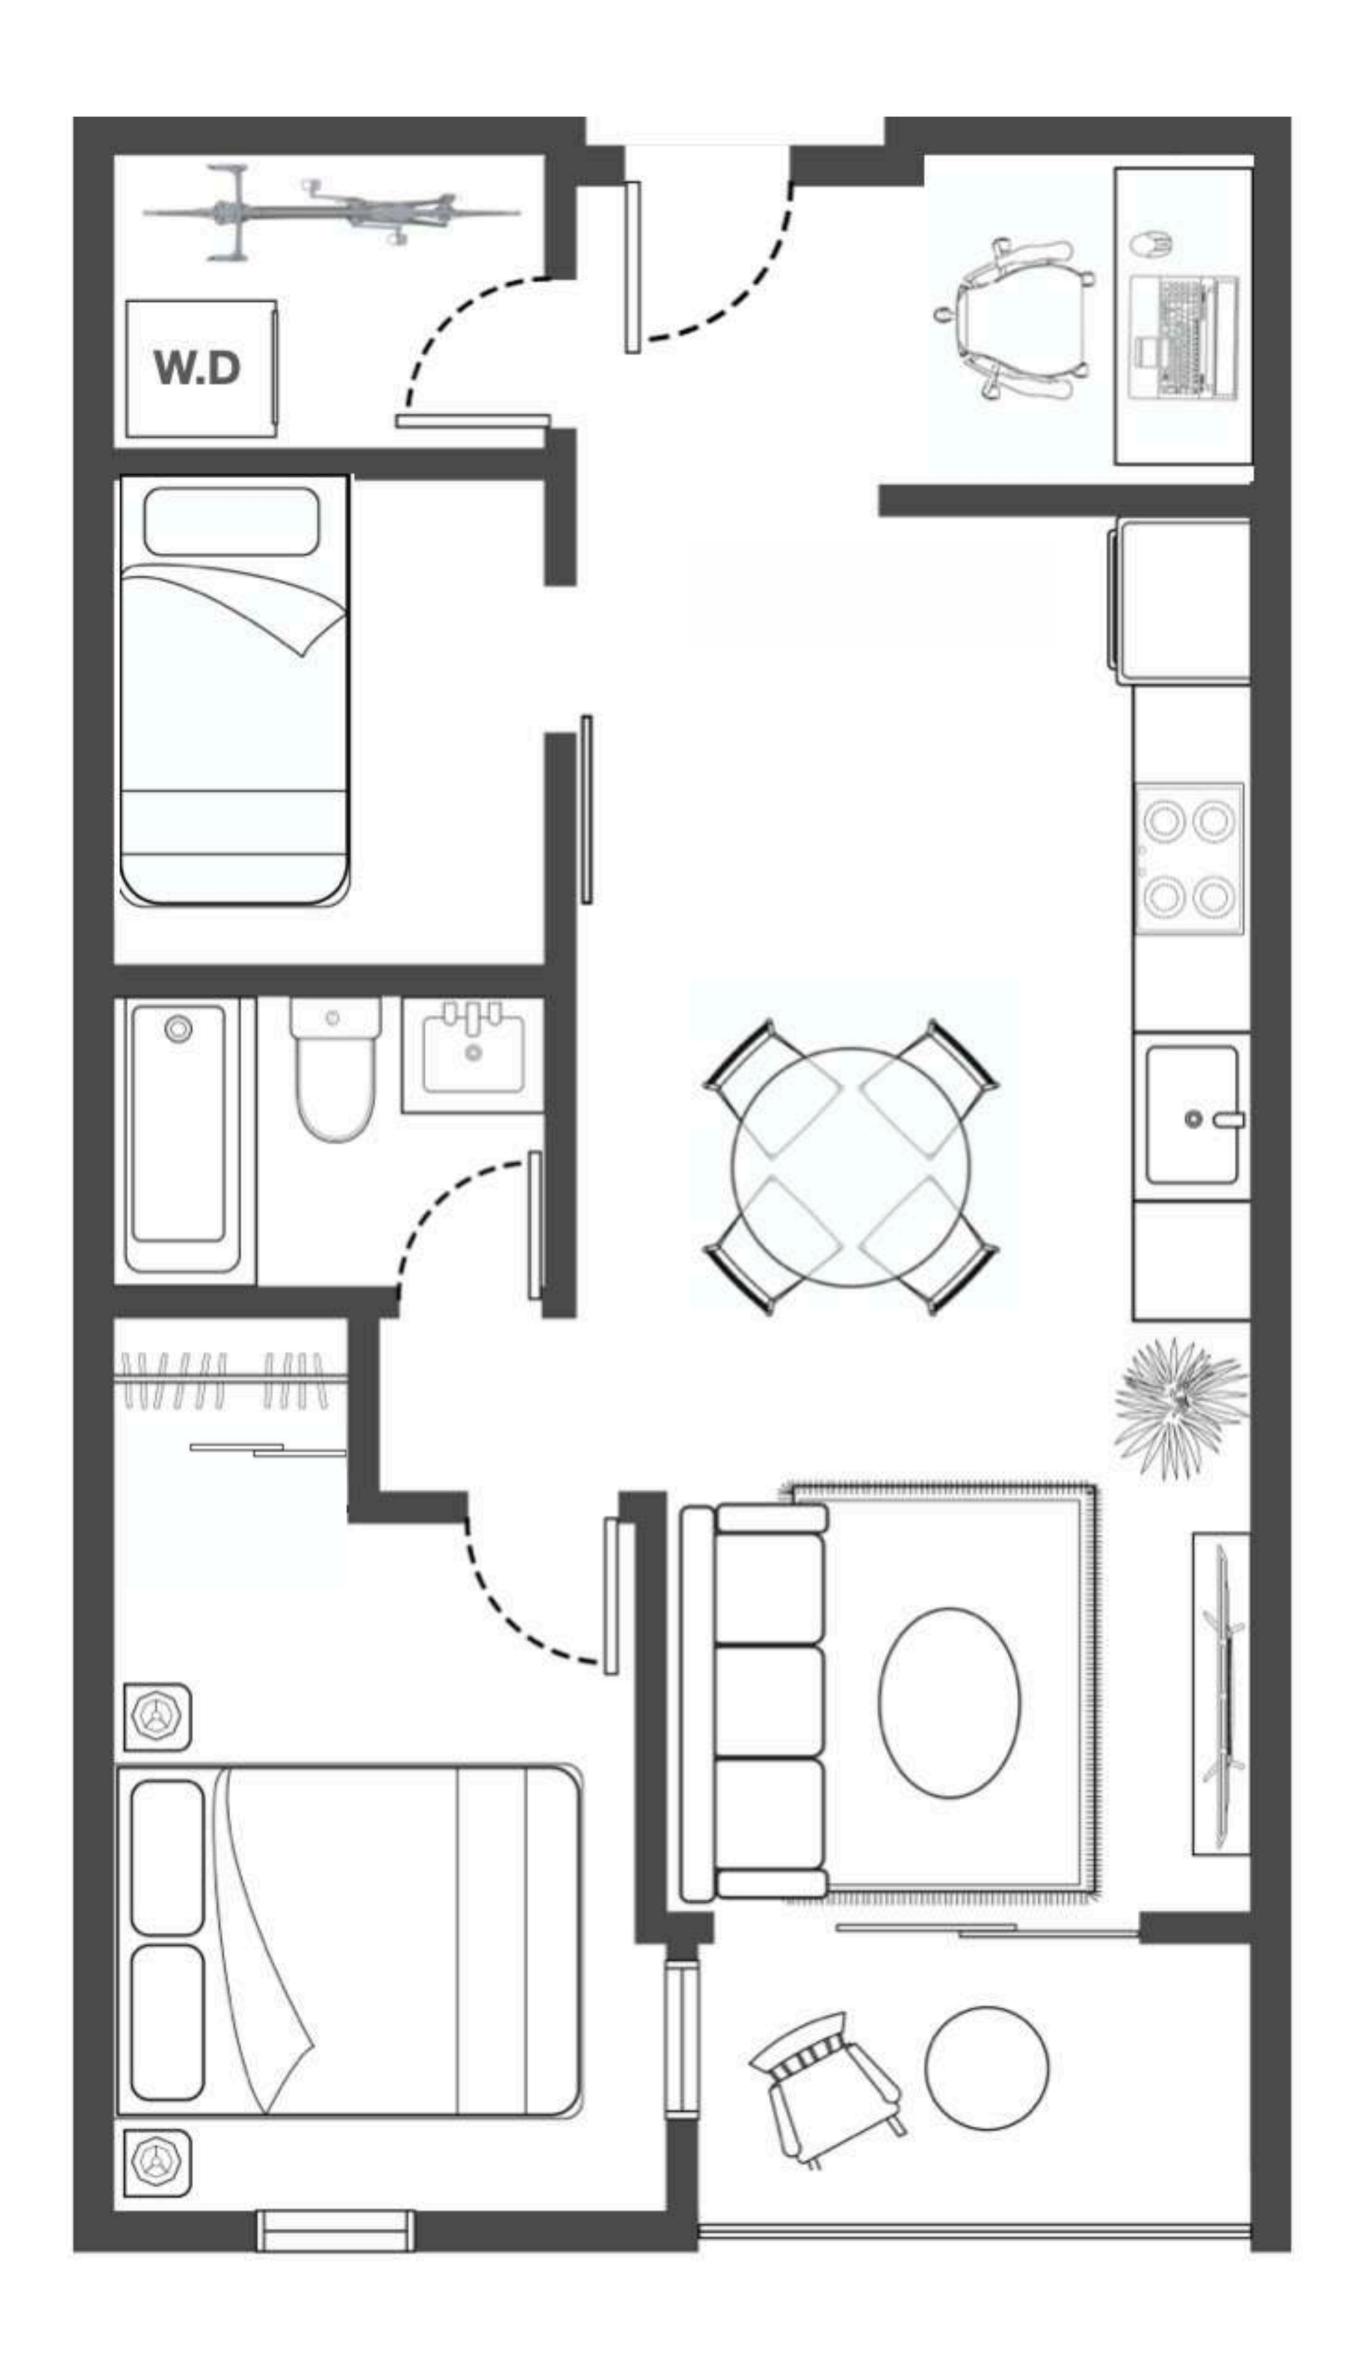

# PLAN A

2 Bedrooms+ Den 2 Bathrooms

Interior: 950 Sq.Ft. Exterior: 50 Sq.Ft. Total: 1,000 Sq.Ft.

\*In our continuing effort to improve and maintain the high standard of the Aegean Homes, the developer reserves the right to modify or change plans, specifications, features and prices without notice. E. & O.E.