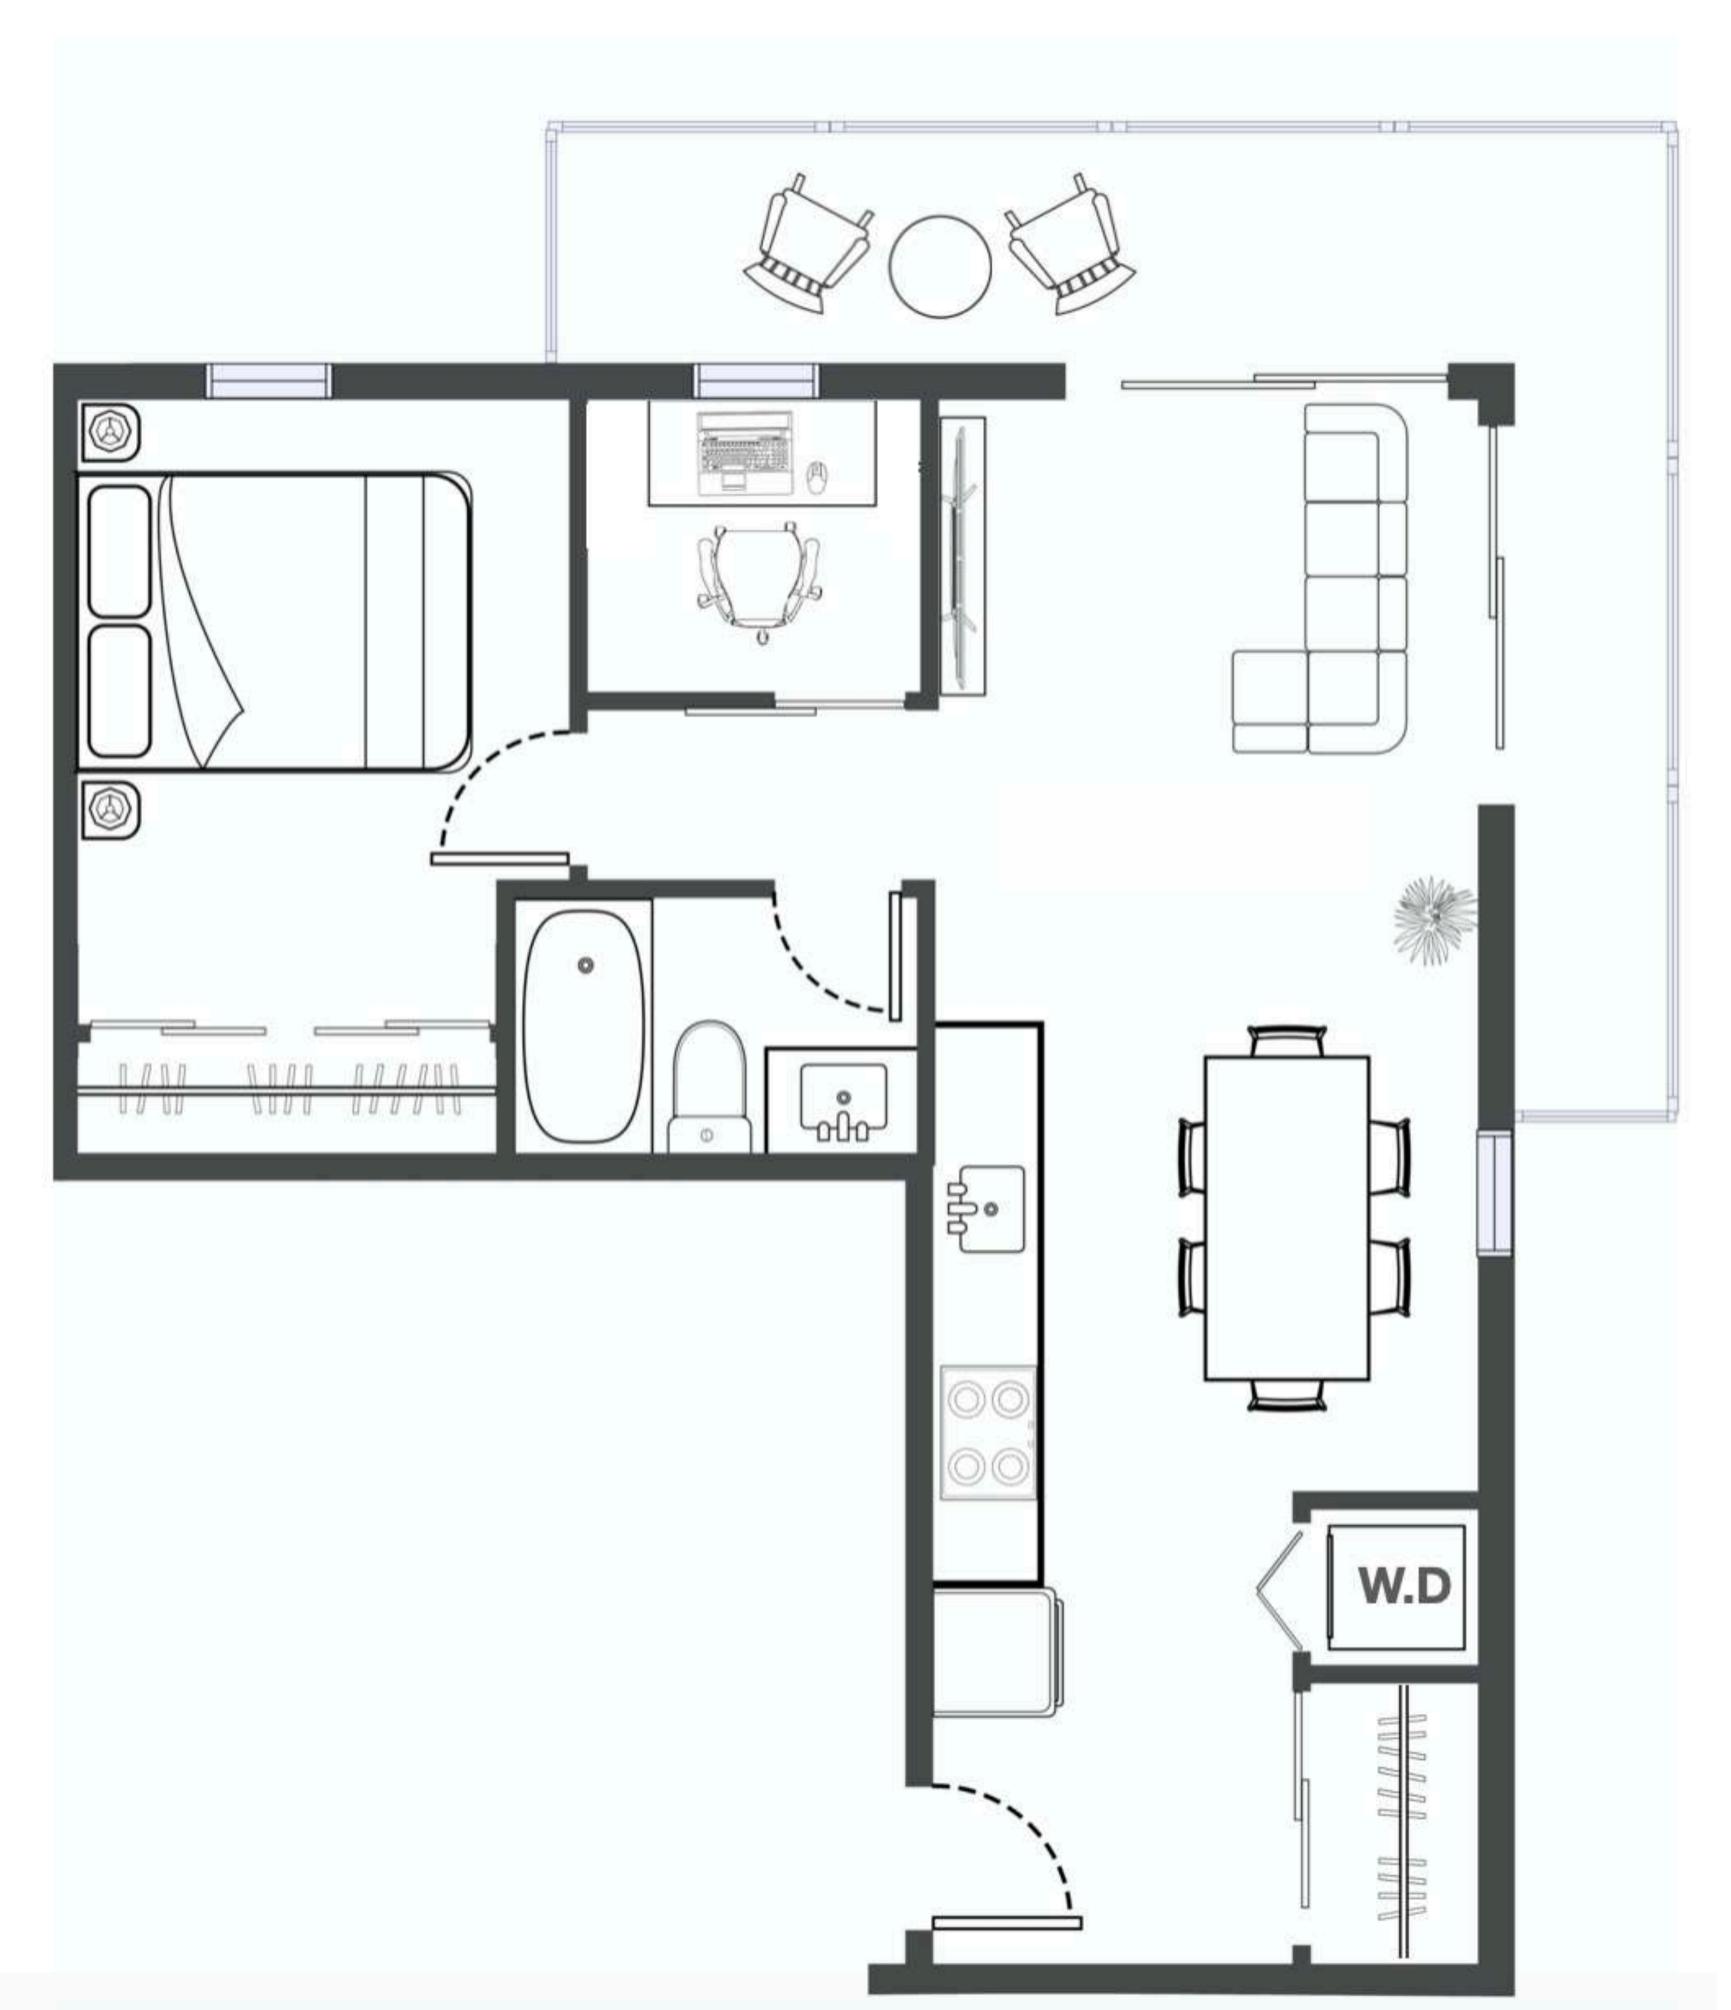

# PLAN A

2 Bedrooms+ Den 2 Bathrooms

Interior: 950 Sq.Ft. Exterior: 50 Sq.Ft. Total: 1,000 Sq.Ft.

\*In our continuing effort to improve and maintain the high standard of the Aegean Homes, the developer reserves the right to modify or change plans, specifications, features and prices without notice. E. & O.E.