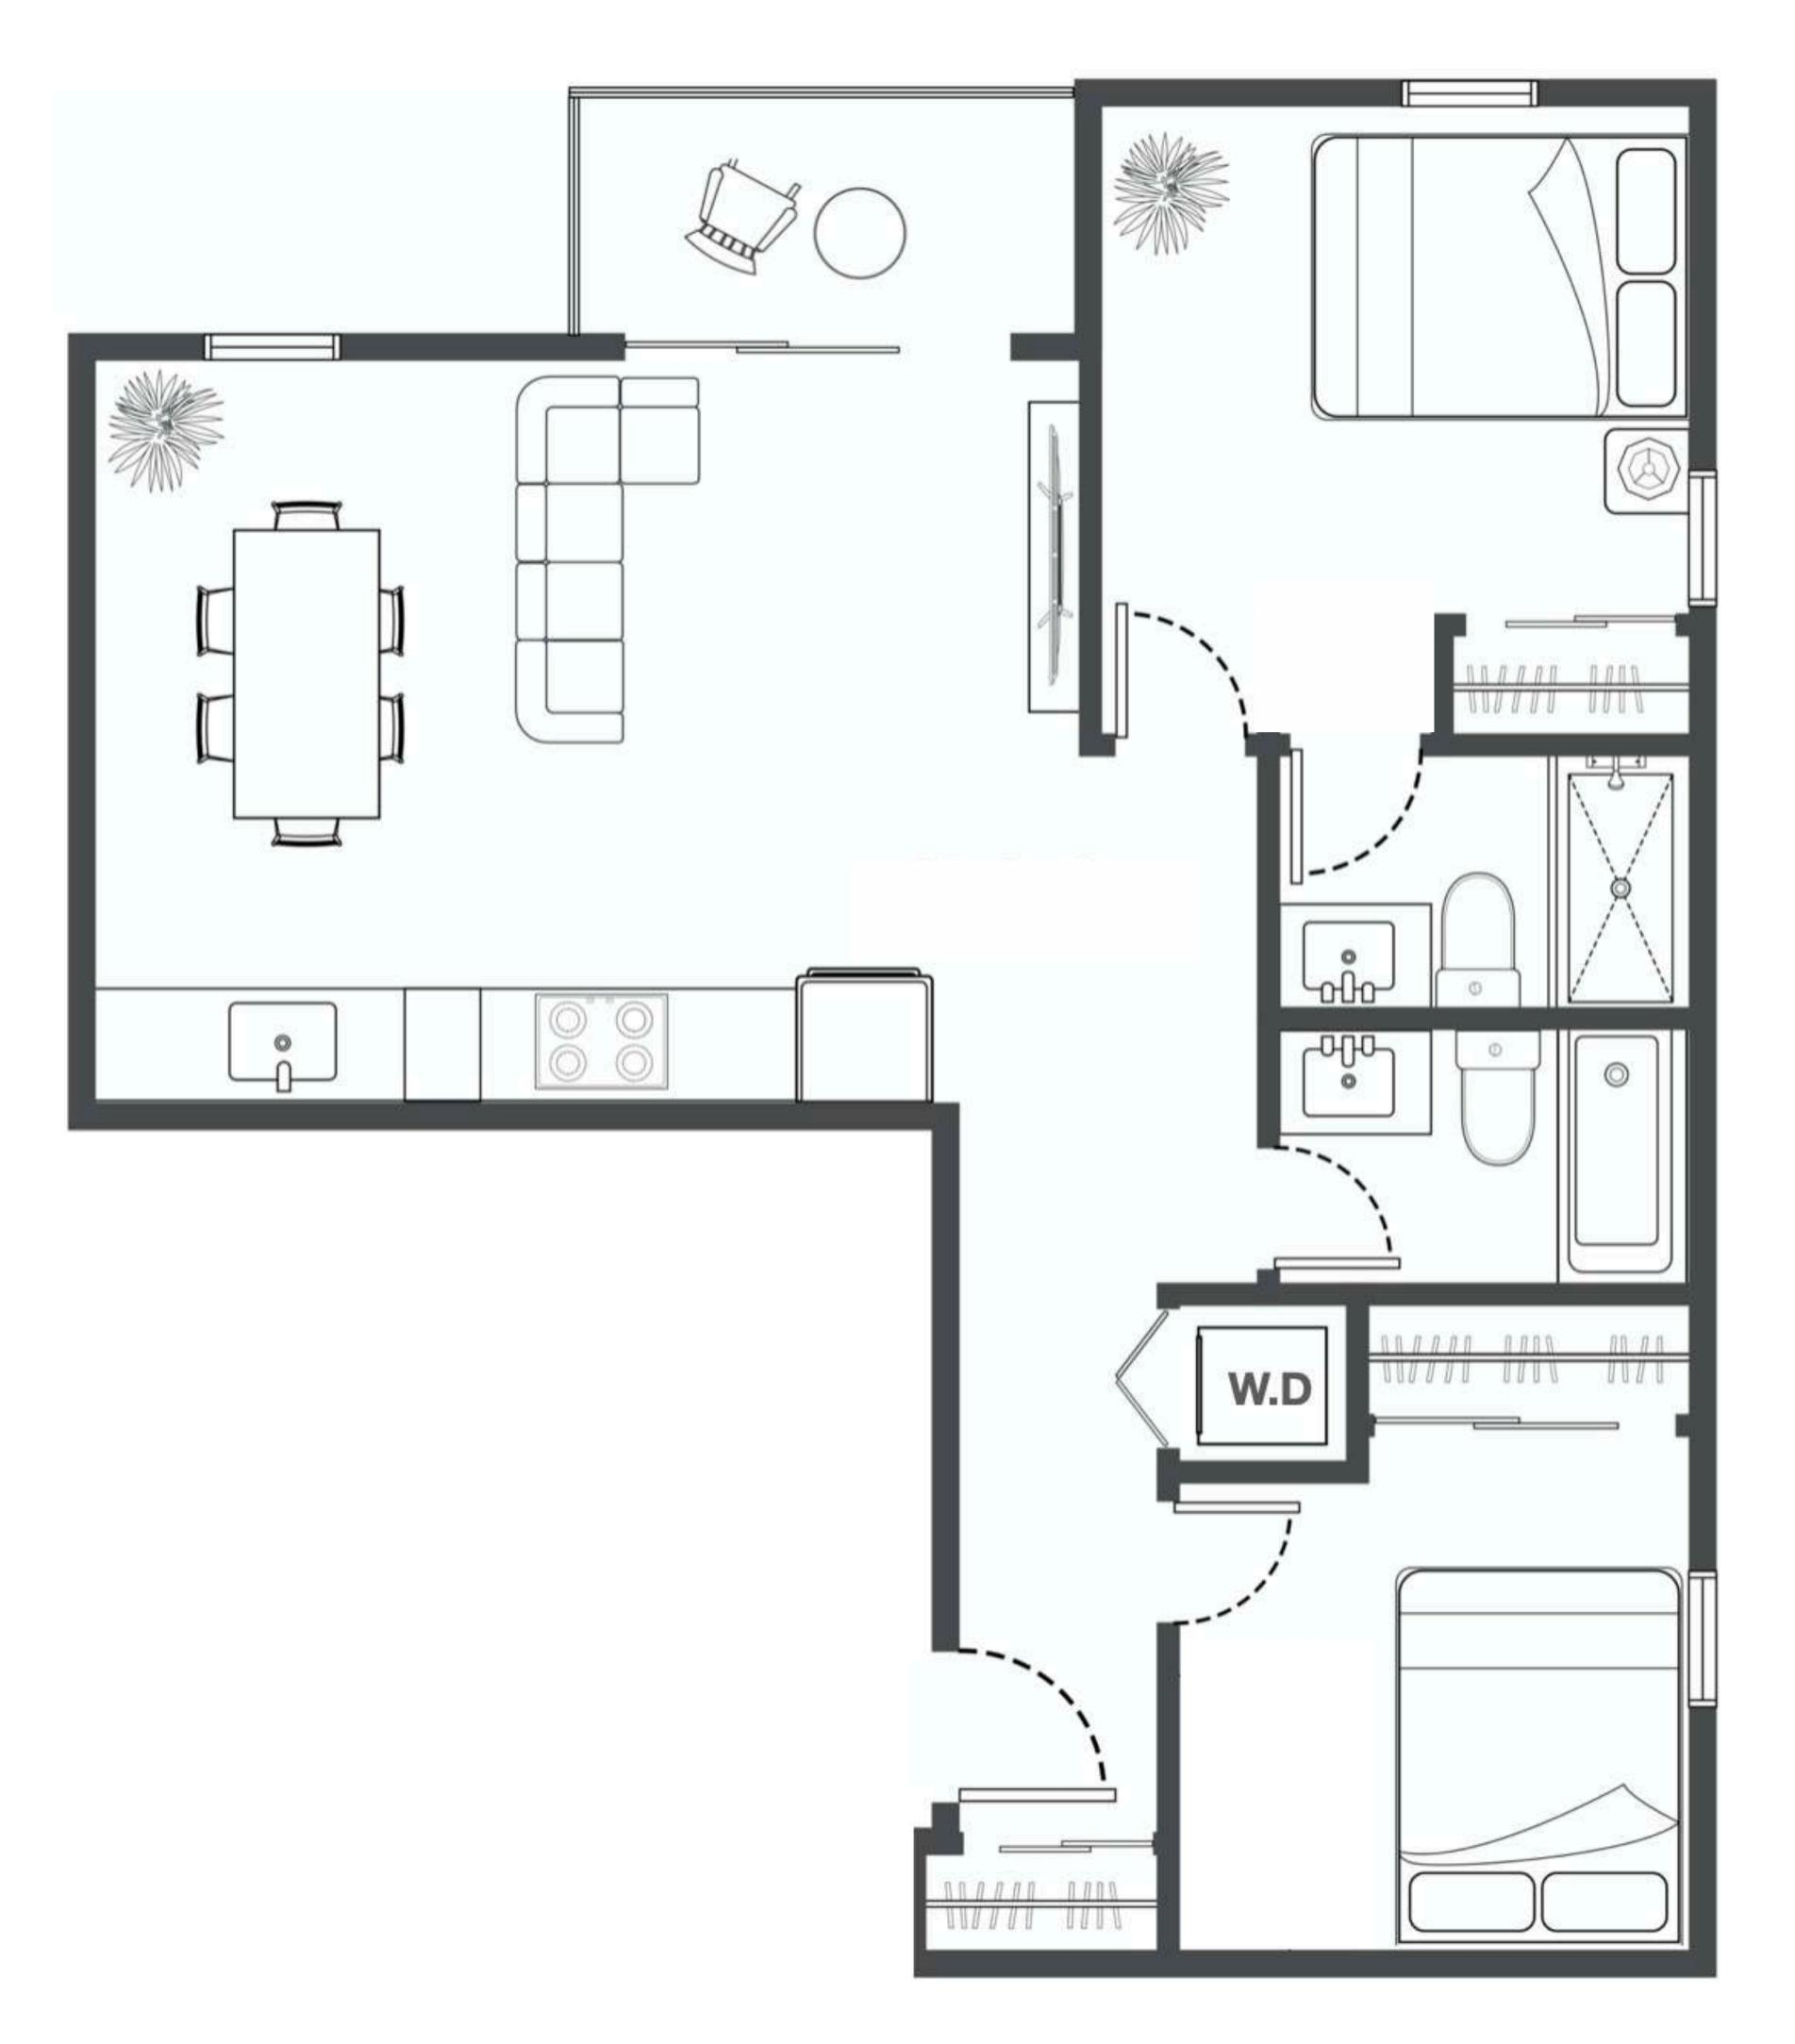

# PLAN C

2 Bedrooms2 Bathrooms

Interior: 820 Sq.Ft. Exterior: 48 Sq.Ft. Total: 868 Sq.Ft.