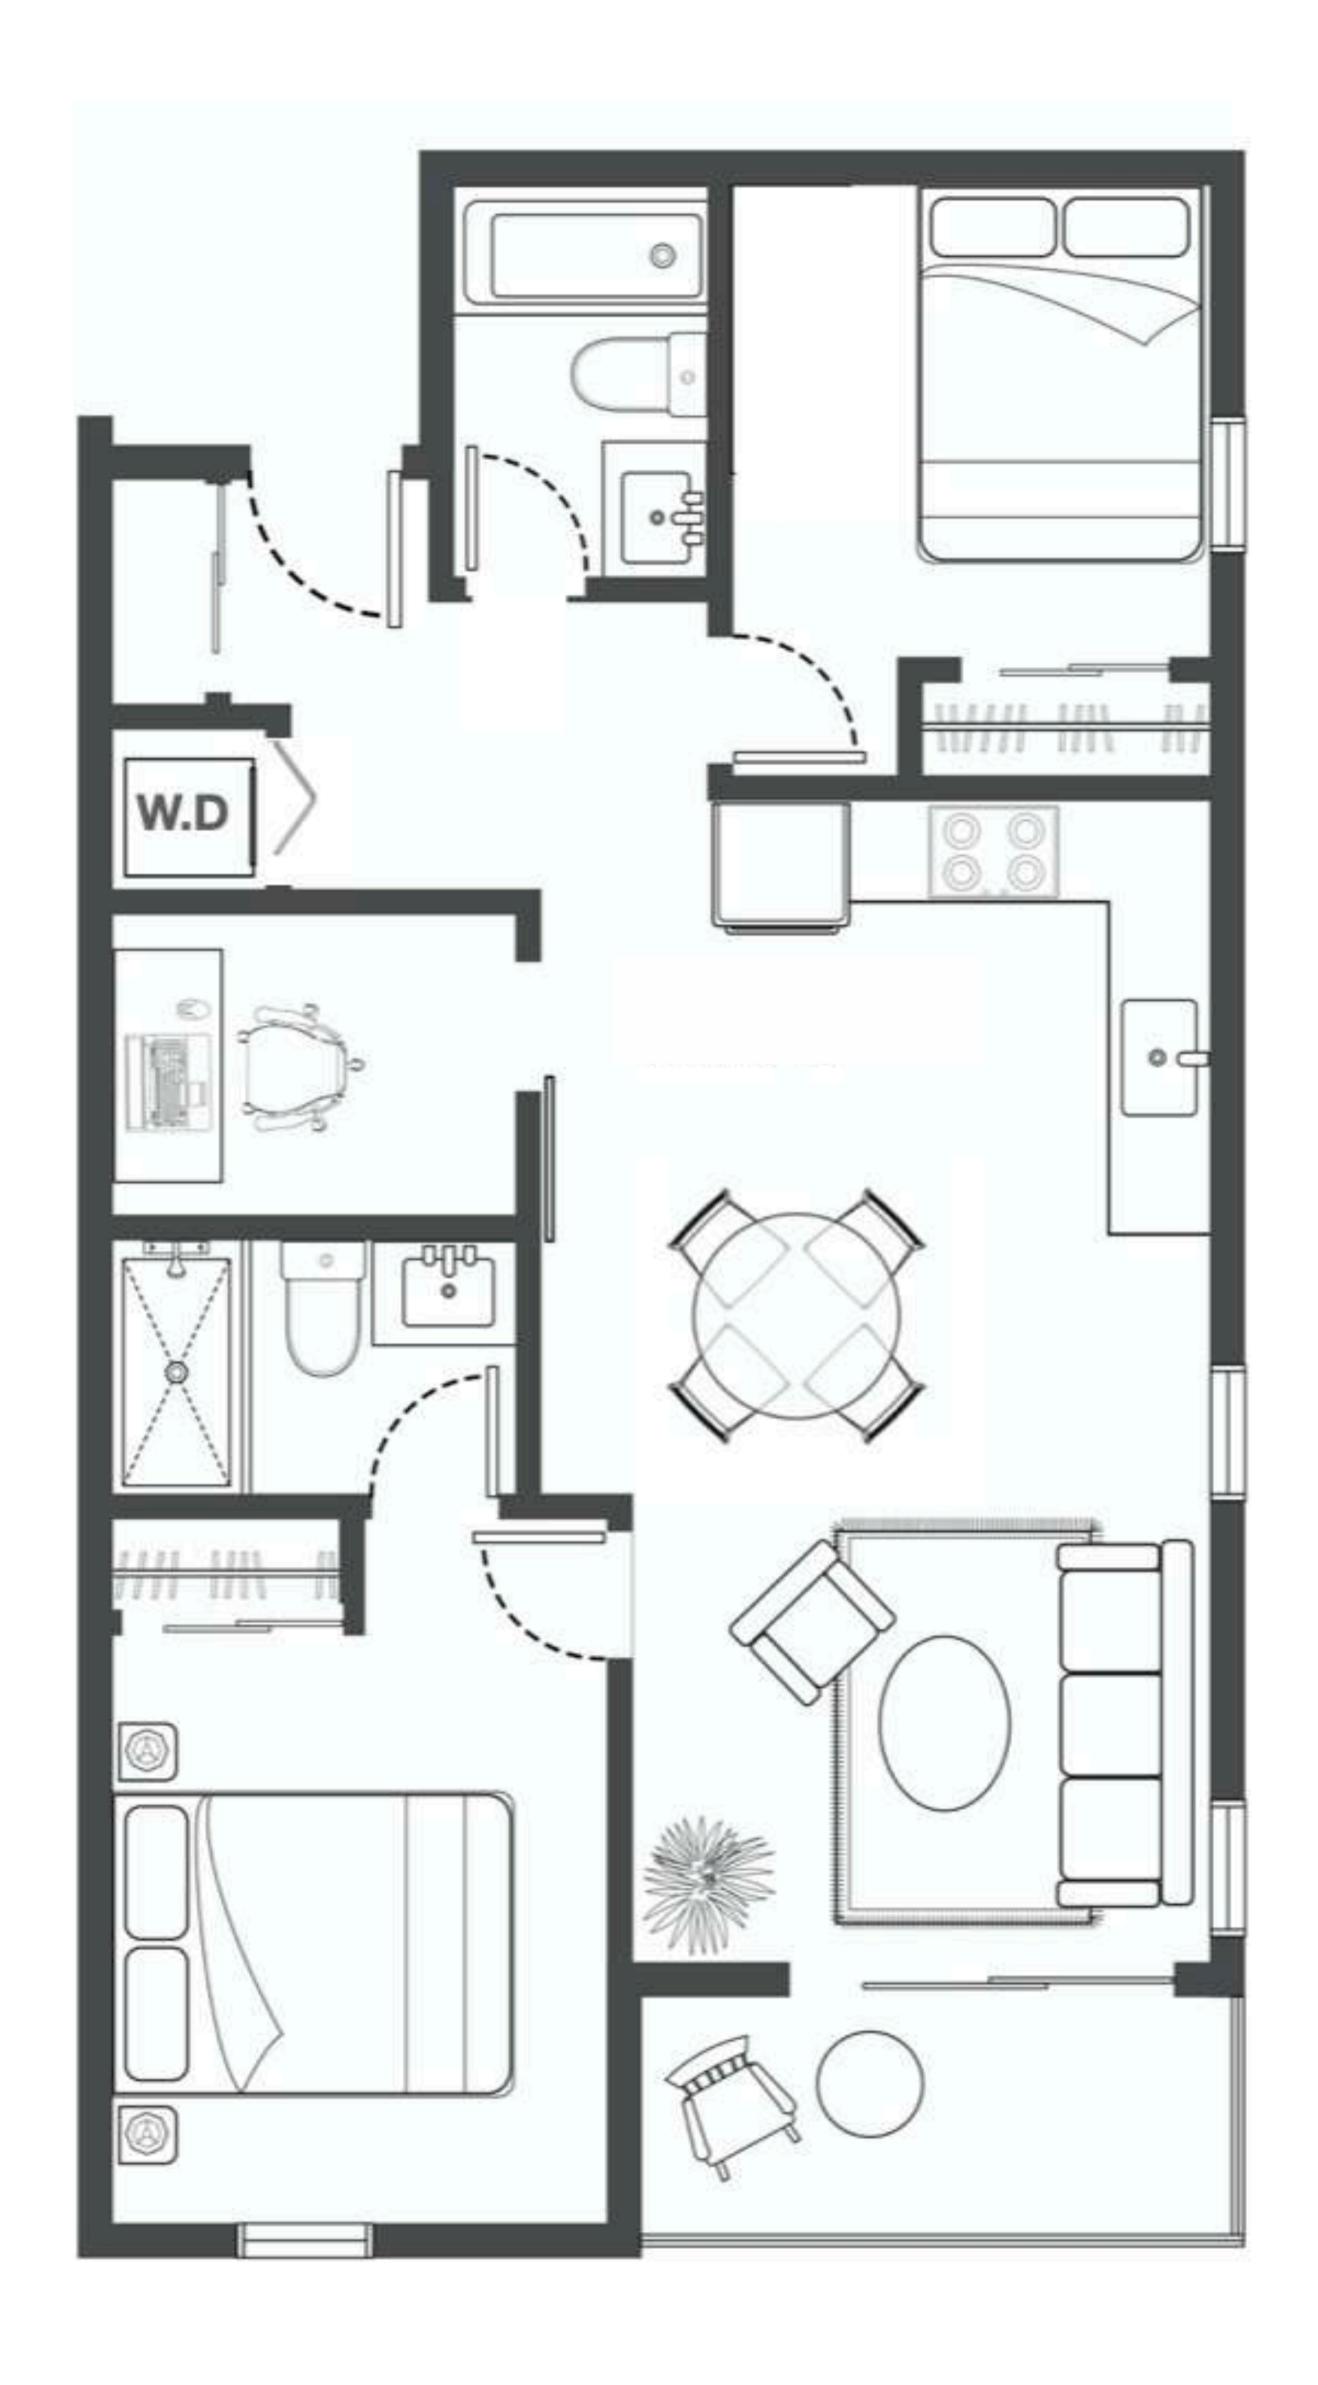

# PLAN A

2 Bedrooms+ Den 2 Bathrooms

Interior: 950 Sq.Ft. Exterior: 50 Sq.Ft. Total: 1,000 Sq.Ft.

\*In our continuing effort to improve and maintain the high standard of the Aegean Homes, the developer reserves the right to modify or change plans, specifications, features and prices without notice. E. & O.E.