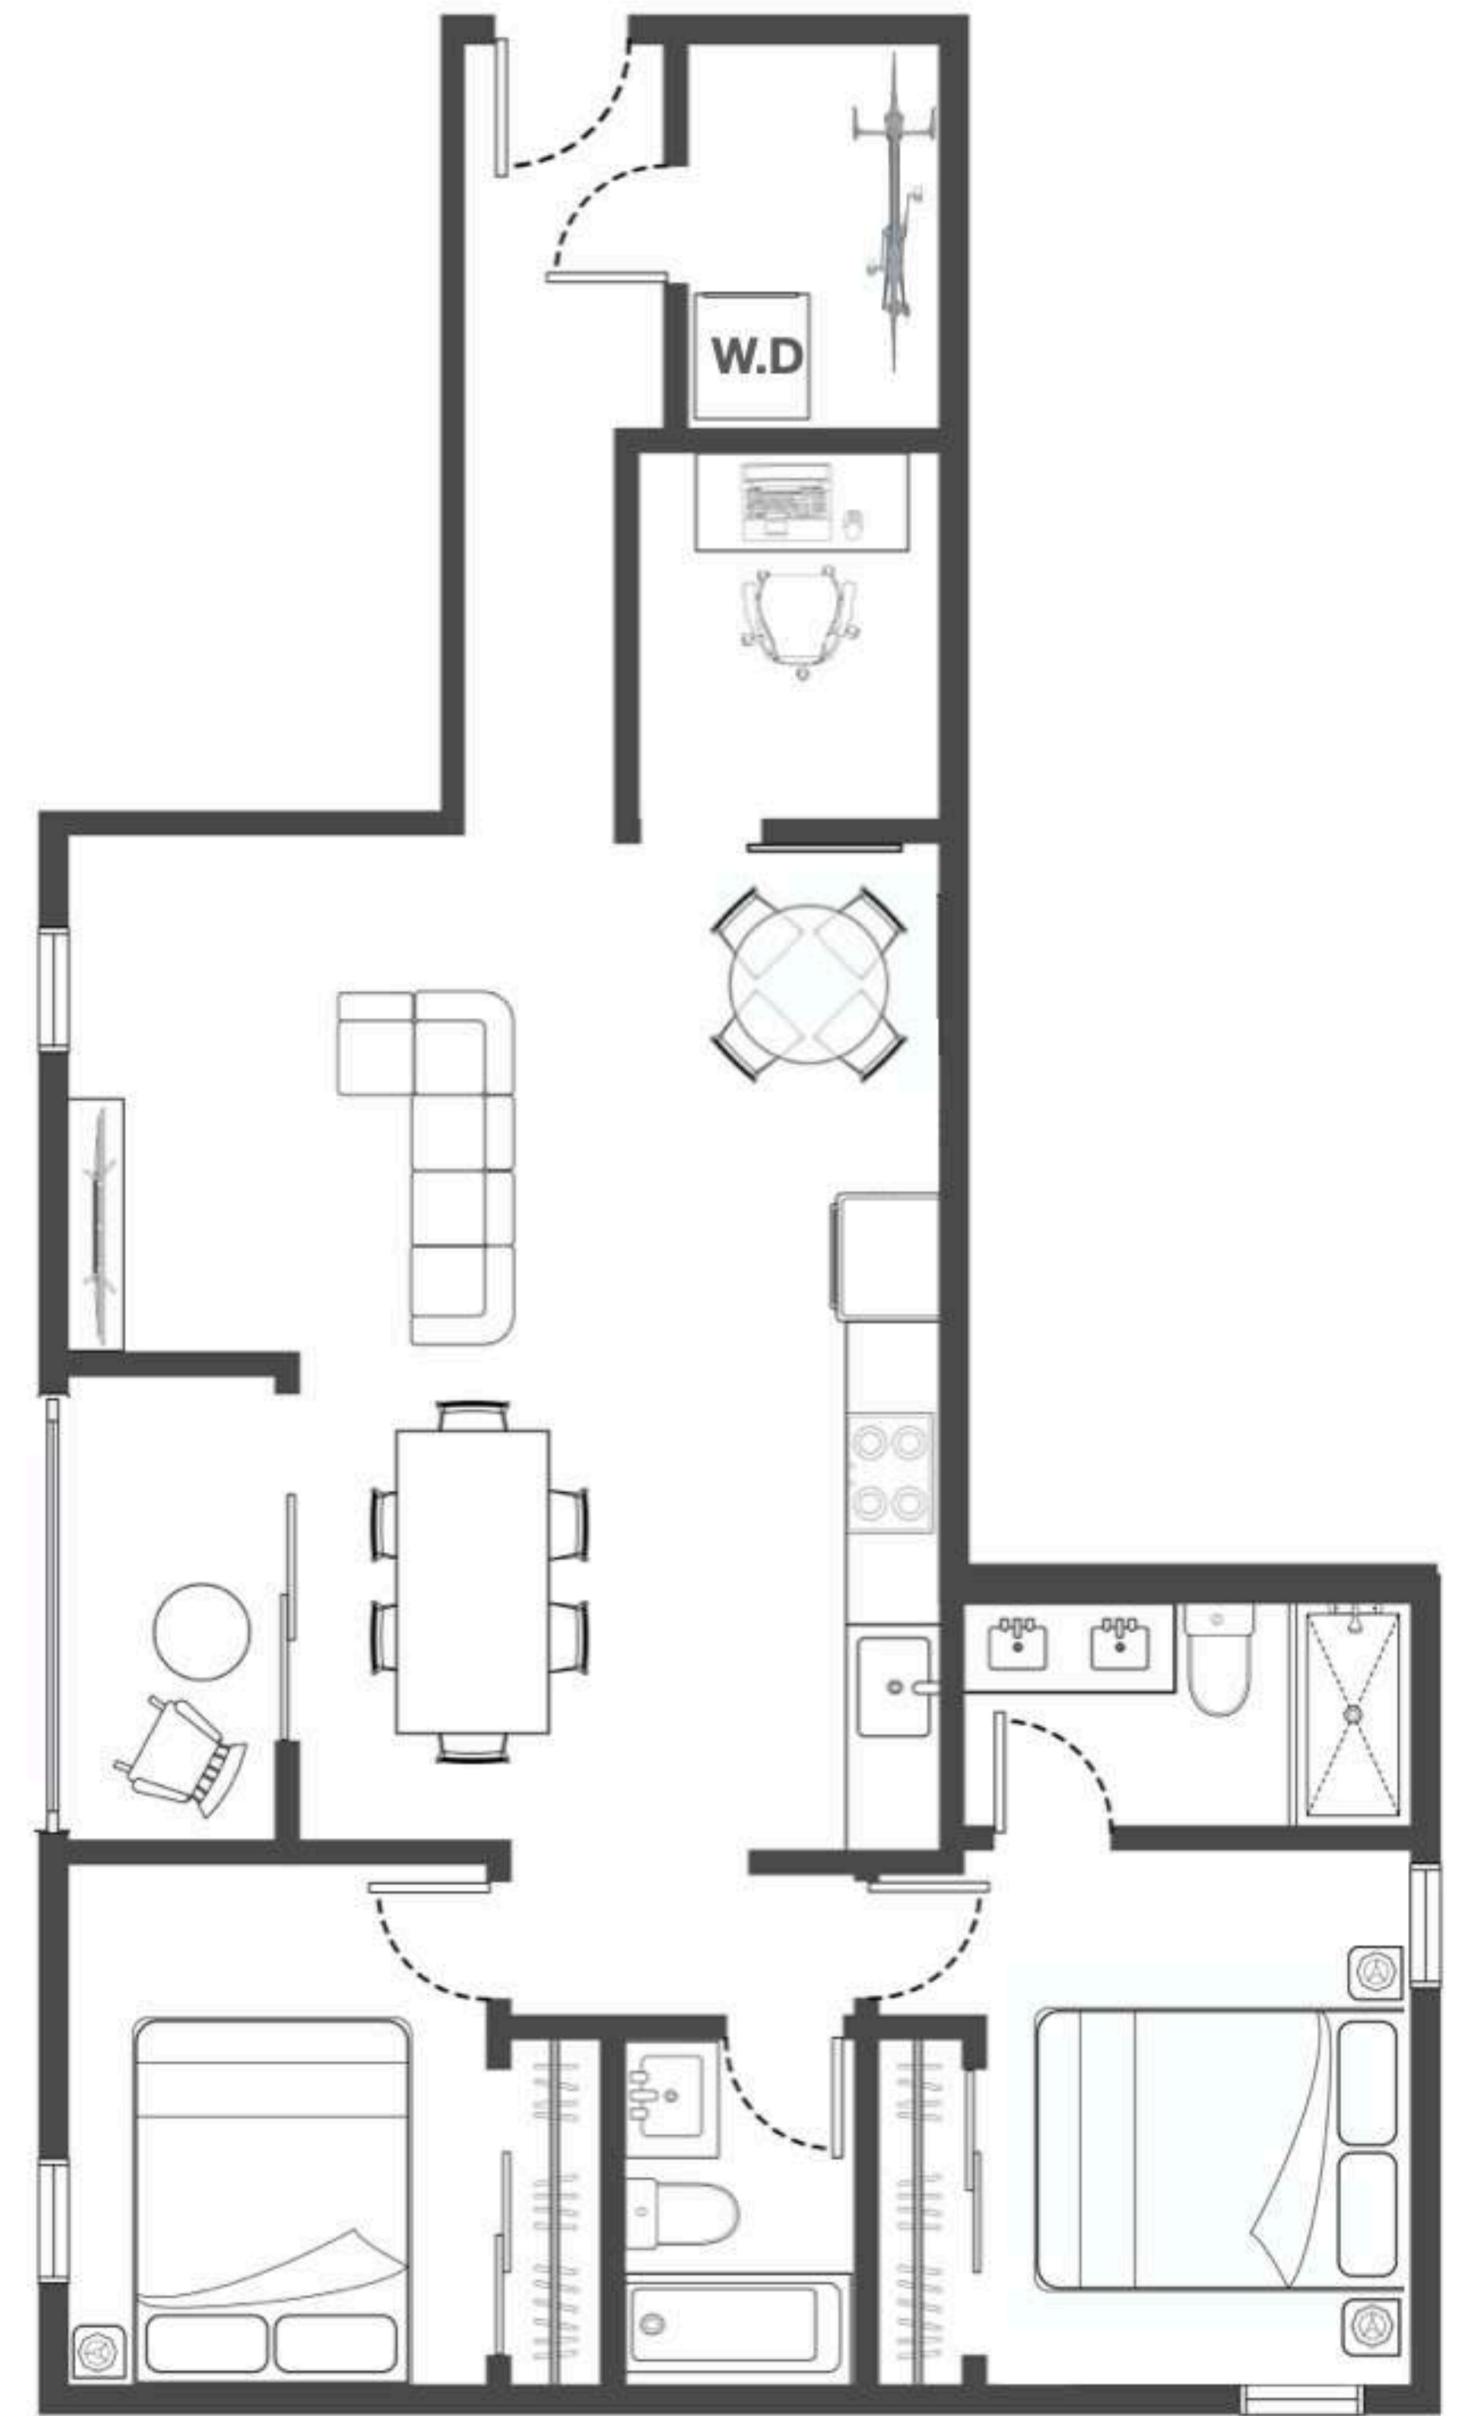

# PLAN A

2 Bedrooms+ Den 2 Bathrooms

Interior: 950 Sq.Ft. Exterior: 50 Sq.Ft. Total: 1,000 Sq.Ft.

\*In our continuing effort to improve and maintain the high standard of the Aegean Homes, the developer reserves the right to modify or change plans, specifications, features and prices without notice. E. & O.E.