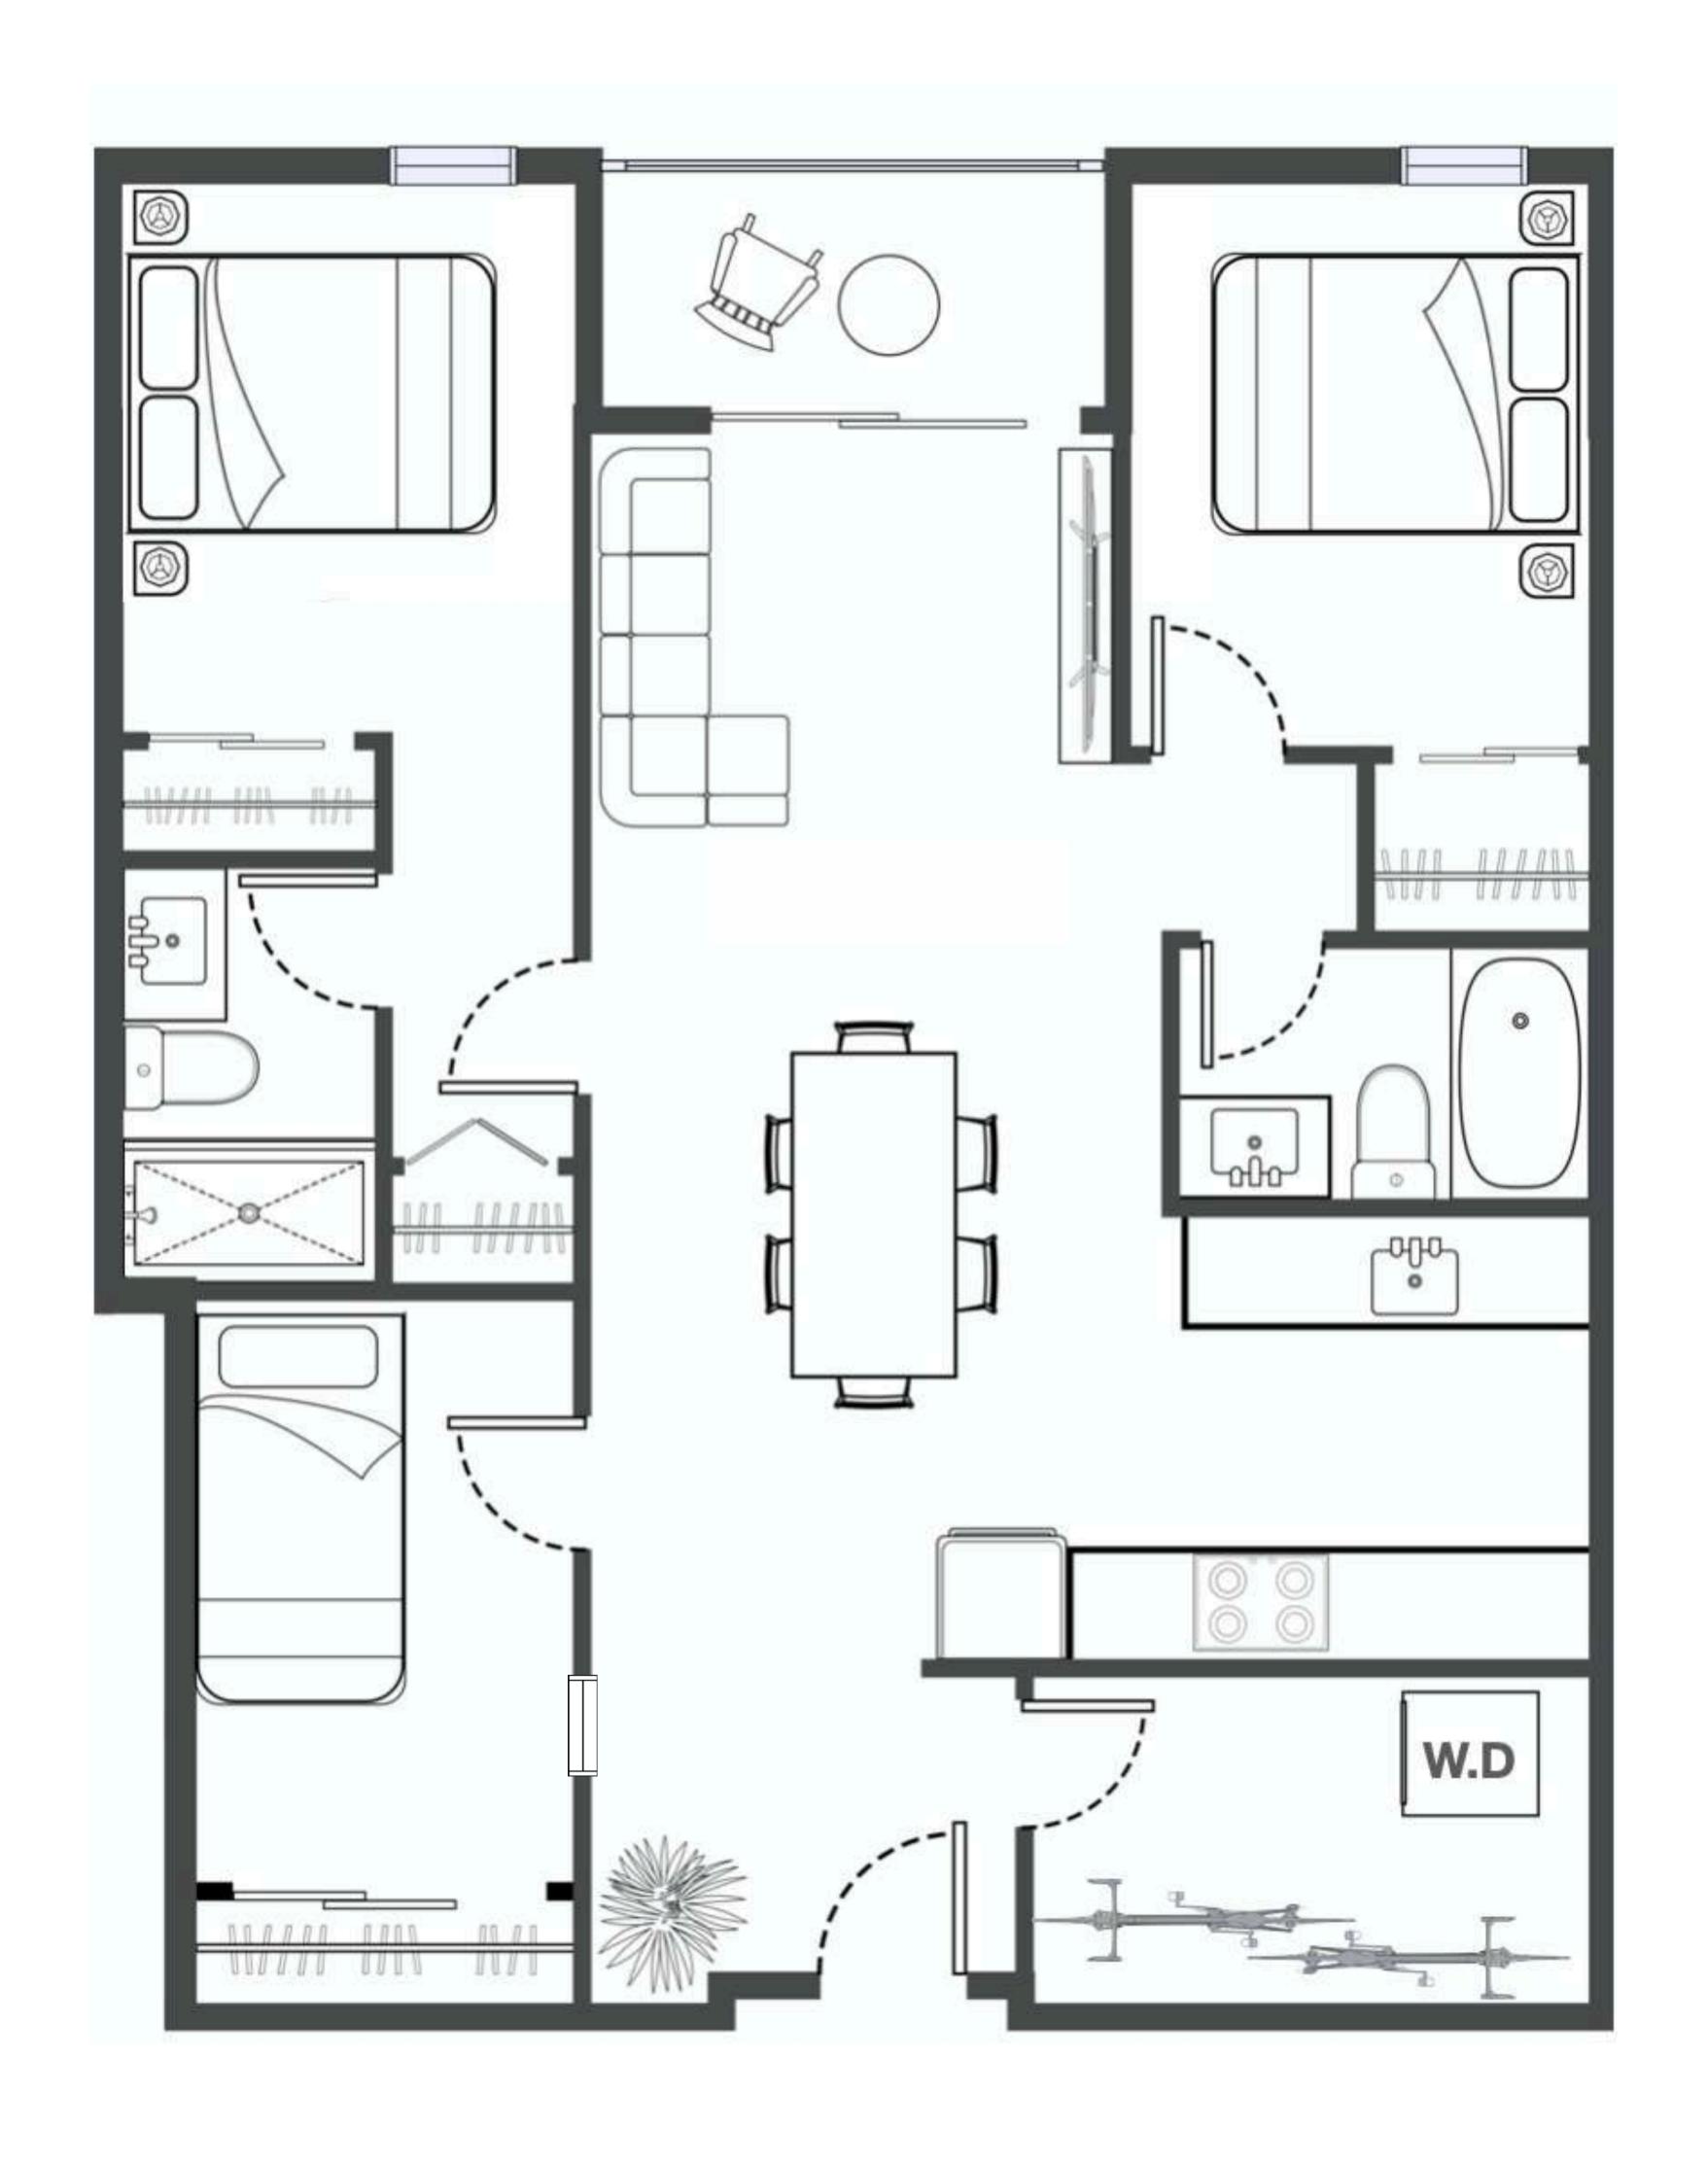

# PLAN J

3 Bedrooms 2 Bathrooms

Interior: 1,023 Sq.Ft. Exterior: 48 Sq.Ft. Total: 1,071 Sq.Ft.

Level 6