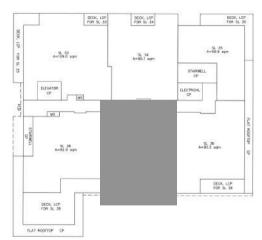

ms+Den 2 Bathrooms

Interior: 810 Sq.Ft. Exterior: 55 Sq.Ft. Total: 865 Sq.Ft.





#### Level 3



#### Level 4



Level 5





# PLAN E

2 Bedrooms+Den 2 Bathrooms

erior: 810 Sq.Ft. cterior: 55 Sq.Ft. Total: 865 Sq.Ft.











# PLANI

3 Bedrooms+Den 2 Bathrooms

Interior: 1,194 Sq.Ft. Exterior: 160 Sq.Ft. Total: 1,354 Sq.Ft.











# PLAN J

3 Bedrooms 2 Bathrooms

Interior: 1,023 Sq.Ft. Exterior: 48 Sq.Ft. Total: 1,071 Sq.Ft.





Level 6





## PLAN K

1 Bedroom+Den 1 Bathroom

Interior: 646 Sq.Ft. Exterior: 154 Sq.Ft.

Total: 800 Sq.Ft.





Level 6





# PLAN L

2 Bedrooms+Den 2 Bathroom

Interior: 980 Sq.Ft. Exterior: 212 Sq.Ft. Total: 1,193 Sq.Ft.





Level 6





#### PLAN M

2 Bedrooms+Den 2 Bathroom

Interior: 883 Sq.Ft.

Exterior: 118 Sq.Ft.

Total: 1,001 Sq.Ft.





Level 6





# PLAN H

2 Bedrooms+Den 2 Bathroom

Interior: 1,001 Sq.Ft. Exterior: 411 Sq.Ft. Total: 1,412 Sq.Ft.





Level 6