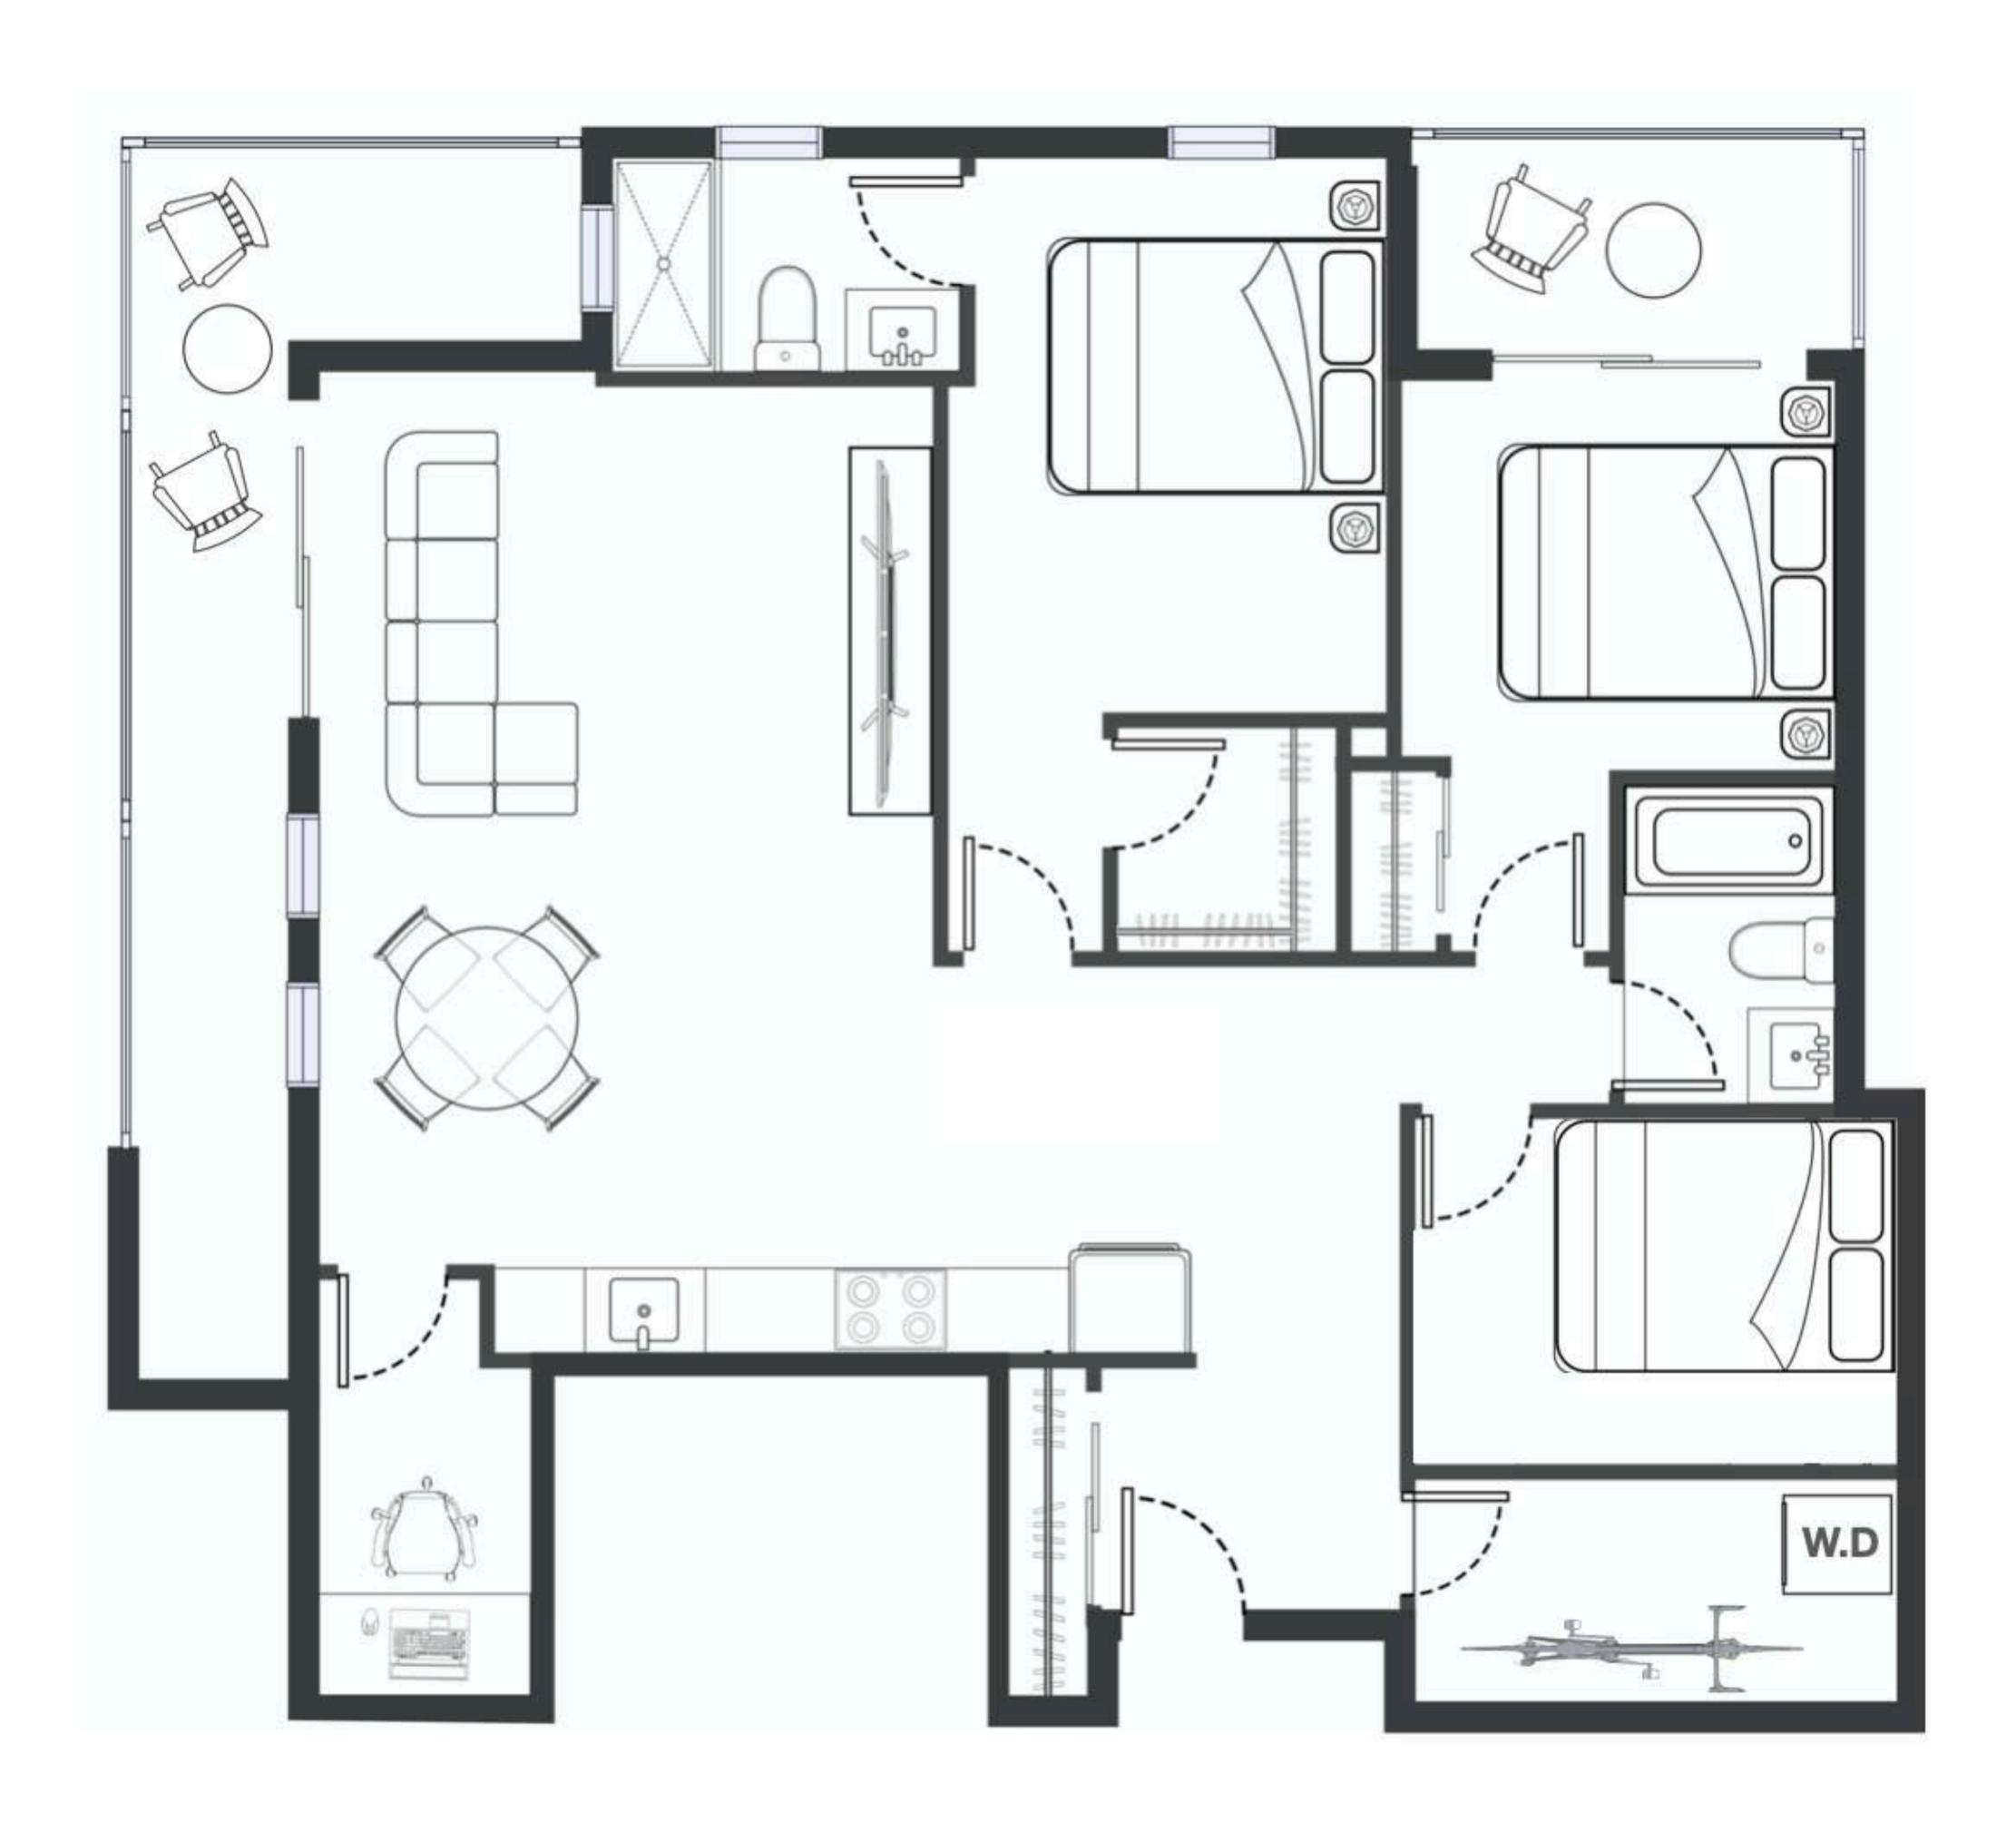

# PLANI

3 Bedrooms+Den 2 Bathrooms

Interior: 1,194 Sq.Ft. Exterior: 160 Sq.Ft. Total: 1,354 Sq.Ft.