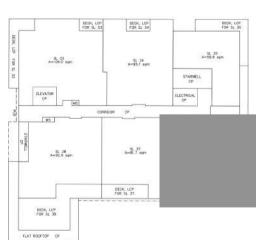

# PLAN C

2 Bedrooms2 Bathrooms

Interior: 820 Sq.Ft. Exterior: 48 Sq.Ft. Total: 868 Sq.Ft.









#### PLAN D

2 Bedrooms+Den 2 Bathrooms

Interior: 810 Sq.Ft. Exterior: 55 Sq.Ft. Total: 865 Sq.Ft.





#### Level 3



#### Level 4



Level 5





# PLAN E

2 Bedrooms+Den 2 Bathrooms

erior: 810 Sq.Ft. cterior: 55 Sq.Ft. Total: 865 Sq.Ft.











# PLANI

3 Bedrooms+Den 2 Bathrooms

Interior: 1,194 Sq.Ft. Exterior: 160 Sq.Ft. Total: 1,354 Sq.Ft.











# PLAN J

3 Bedrooms 2 Bathrooms

Interior: 1,023 Sq.Ft. Exterior: 48 Sq.Ft. Total: 1,071 Sq.Ft.





Level 6





## PLAN K

1 Bedroom+Den 1 Bathroom

Interior: 646 Sq.Ft. Exterior: 154 Sq.Ft.

Total: 800 Sq.Ft.





Level 6





# PLAN L

2 Bedrooms+Den 2 Bathroom

Interior: 980 Sq.Ft. Exterior: 212 Sq.Ft. Total: 1,193 Sq.Ft.





Level 6





#### PLAN M

2 Bedrooms+Den 2 Bathroom

Interior: 883 Sq.Ft.

Exterior: 118 Sq.Ft.

Total: 1,001 Sq.Ft.





Level 6





# PLAN H

2 Bedrooms+Den 2 Bathroom

Interior: 1,001 Sq.Ft. Exterior: 411 Sq.Ft. Total: 1,412 Sq.Ft.





Level 6