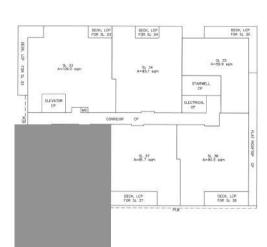

el 5





# PLAN E

2 Bedrooms+Den 2 Bathrooms

erior: 810 Sq.Ft. cterior: 55 Sq.Ft. Total: 865 Sq.Ft.











# PLANI

3 Bedrooms+Den 2 Bathrooms

Interior: 1,194 Sq.Ft. Exterior: 160 Sq.Ft. Total: 1,354 Sq.Ft.











# PLAN J

3 Bedrooms 2 Bathrooms

Interior: 1,023 Sq.Ft. Exterior: 48 Sq.Ft. Total: 1,071 Sq.Ft.





Level 6





## PLAN K

1 Bedroom+Den 1 Bathroom

Interior: 646 Sq.Ft. Exterior: 154 Sq.Ft.

Total: 800 Sq.Ft.





Level 6





# PLAN L

2 Bedrooms+Den 2 Bathroom

Interior: 980 Sq.Ft. Exterior: 212 Sq.Ft. Total: 1,193 Sq.Ft.





Level 6





#### PLAN M

2 Bedrooms+Den 2 Bathroom

Interior: 883 Sq.Ft.

Exterior: 118 Sq.Ft.

Total: 1,001 Sq.Ft.





Level 6





# PLAN H

2 Bedrooms+Den 2 Bathroom

Interior: 1,001 Sq.Ft. Exterior: 411 Sq.Ft. Total: 1,412 Sq.Ft.





Level 6