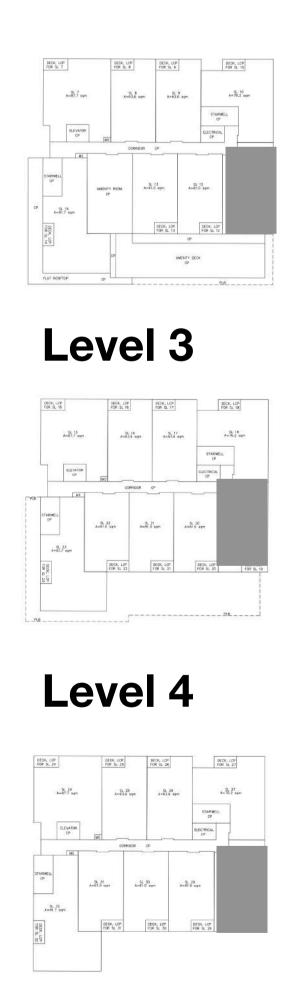

al: 1,000 Sq.Ft.





\*In our continuing effort to improve and maintain the high standard of the Aegean Homes, the developer reserves the right to modify or change plans, specifications, features and prices without notice. E. & O.E.



# PLAN B1

2 Bedrooms1 Bathroom

Interior: 689 Sq.Ft. Exterior: 48 Sq.Ft. Total: 737 Sq.Ft.









# PLAN B2

1 Bedroom+Den1 Bathroom

Interior: 658 Sq.Ft. Exterior: 48 Sq.Ft. Total: 706 Sq.Ft.







Level 5





# PLAN C

2 Bedrooms2 Bathrooms

Interior: 820 Sq.Ft. Exterior: 48 Sq.Ft. Total: 868 Sq.Ft.









#### PLAN D

2 Bedrooms+Den 2 Bathrooms

Interior: 810 Sq.Ft. Exterior: 55 Sq.Ft. Total: 865 Sq.Ft.





#### Level 3



#### Level 4



Level 5





# PLAN E

2 Bedrooms+Den 2 Bathrooms

erior: 810 Sq.Ft. cterior: 55 Sq.Ft. Total: 865 Sq.Ft.











# PLANI

3 Bedrooms+Den 2 Bathrooms

Interior: 1,194 Sq.Ft. Exterior: 160 Sq.Ft. Total: 1,354 Sq.Ft.











# PLAN J

3 Bedrooms 2 Bathrooms

Interior: 1,023 Sq.Ft. Exterior: 48 Sq.Ft. Total: 1,071 Sq.Ft.





Level 6





## PLAN K

1 Bedroom+Den 1 Bathroom

Interior: 646 Sq.Ft. Exterior: 154 Sq.Ft.

Total: 800 Sq.Ft.





Level 6





# PLAN L

2 Bedrooms+Den 2 Bathroom

Interior: 980 Sq.Ft. Exterior: 212 Sq.Ft. Total: 1,193 Sq.Ft.





Level 6





#### PLAN M

2 Bedrooms+Den 2 Bathroom

Interior: 883 Sq.Ft.

Exterior: 118 Sq.Ft.

Total: 1,001 Sq.Ft.





Level 6





# PLAN H

2 Bedrooms+Den 2 Bathroom

Interior: 1,001 Sq.Ft. Exterior: 411 Sq.Ft. Total: 1,412 Sq.Ft.





Level 6