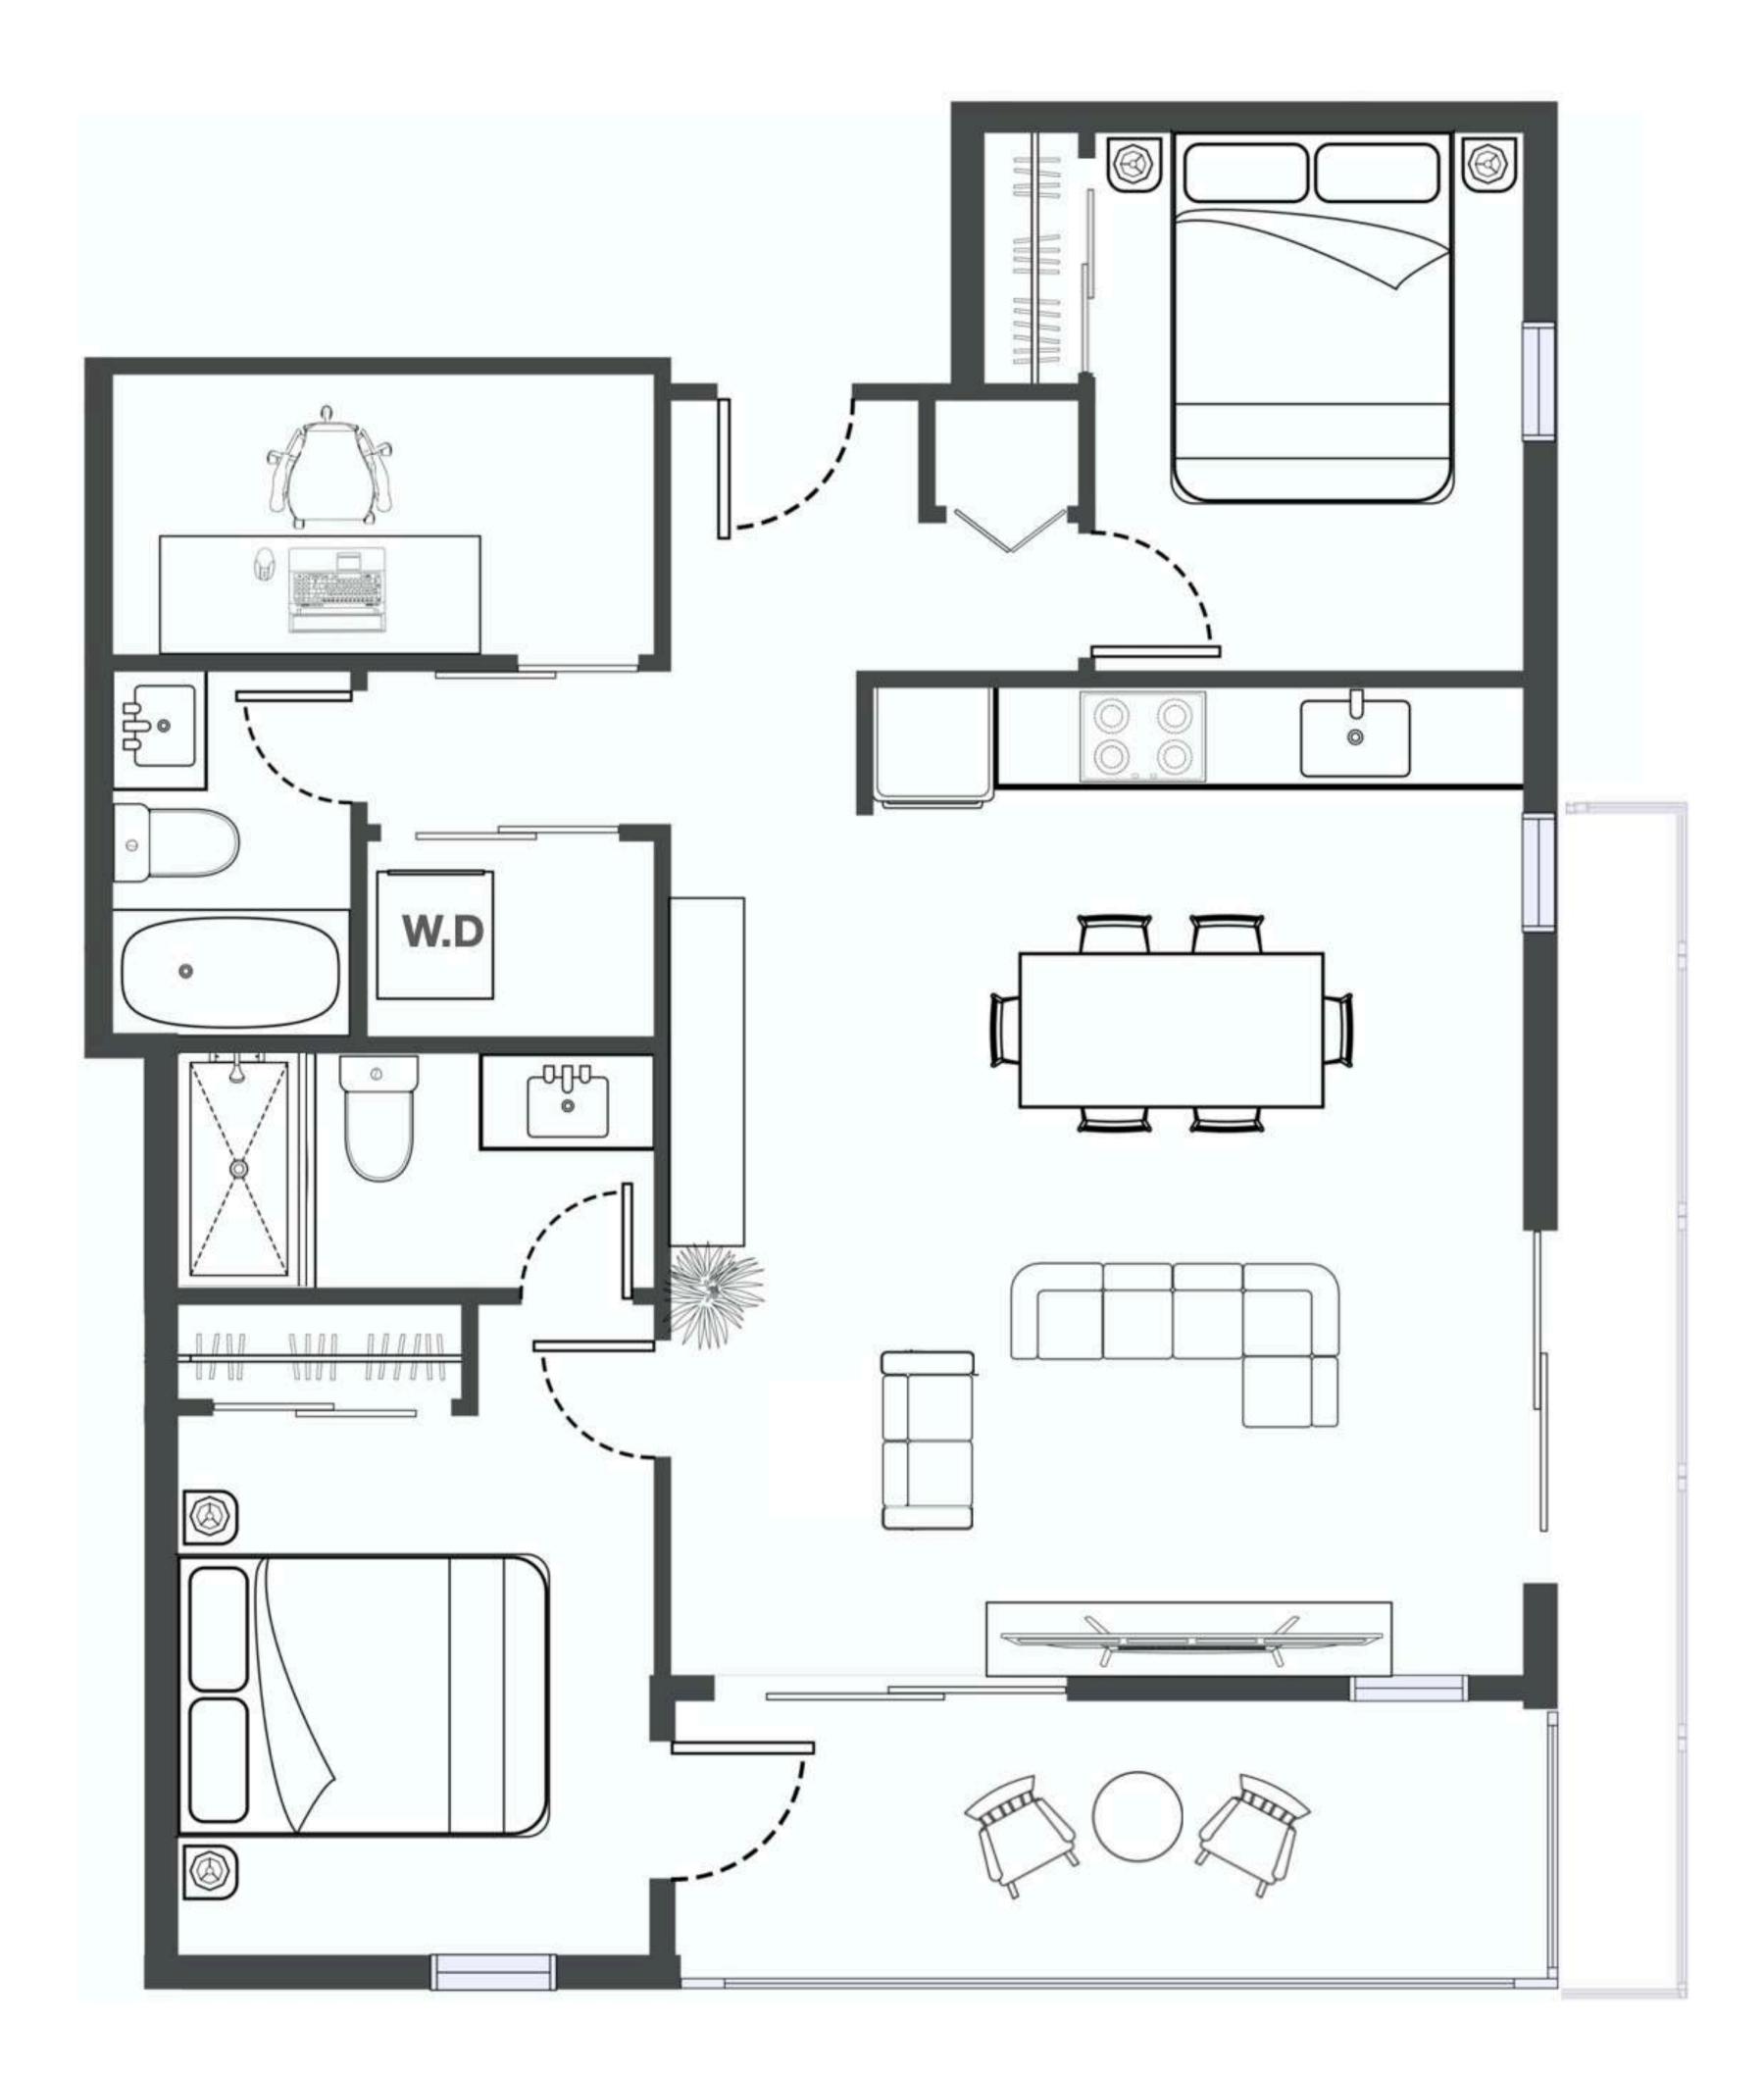

# PLANI

3 Bedrooms+Den 2 Bathrooms

Interior: 1,194 Sq.Ft. Exterior: 160 Sq.Ft. Total: 1,354 Sq.Ft.