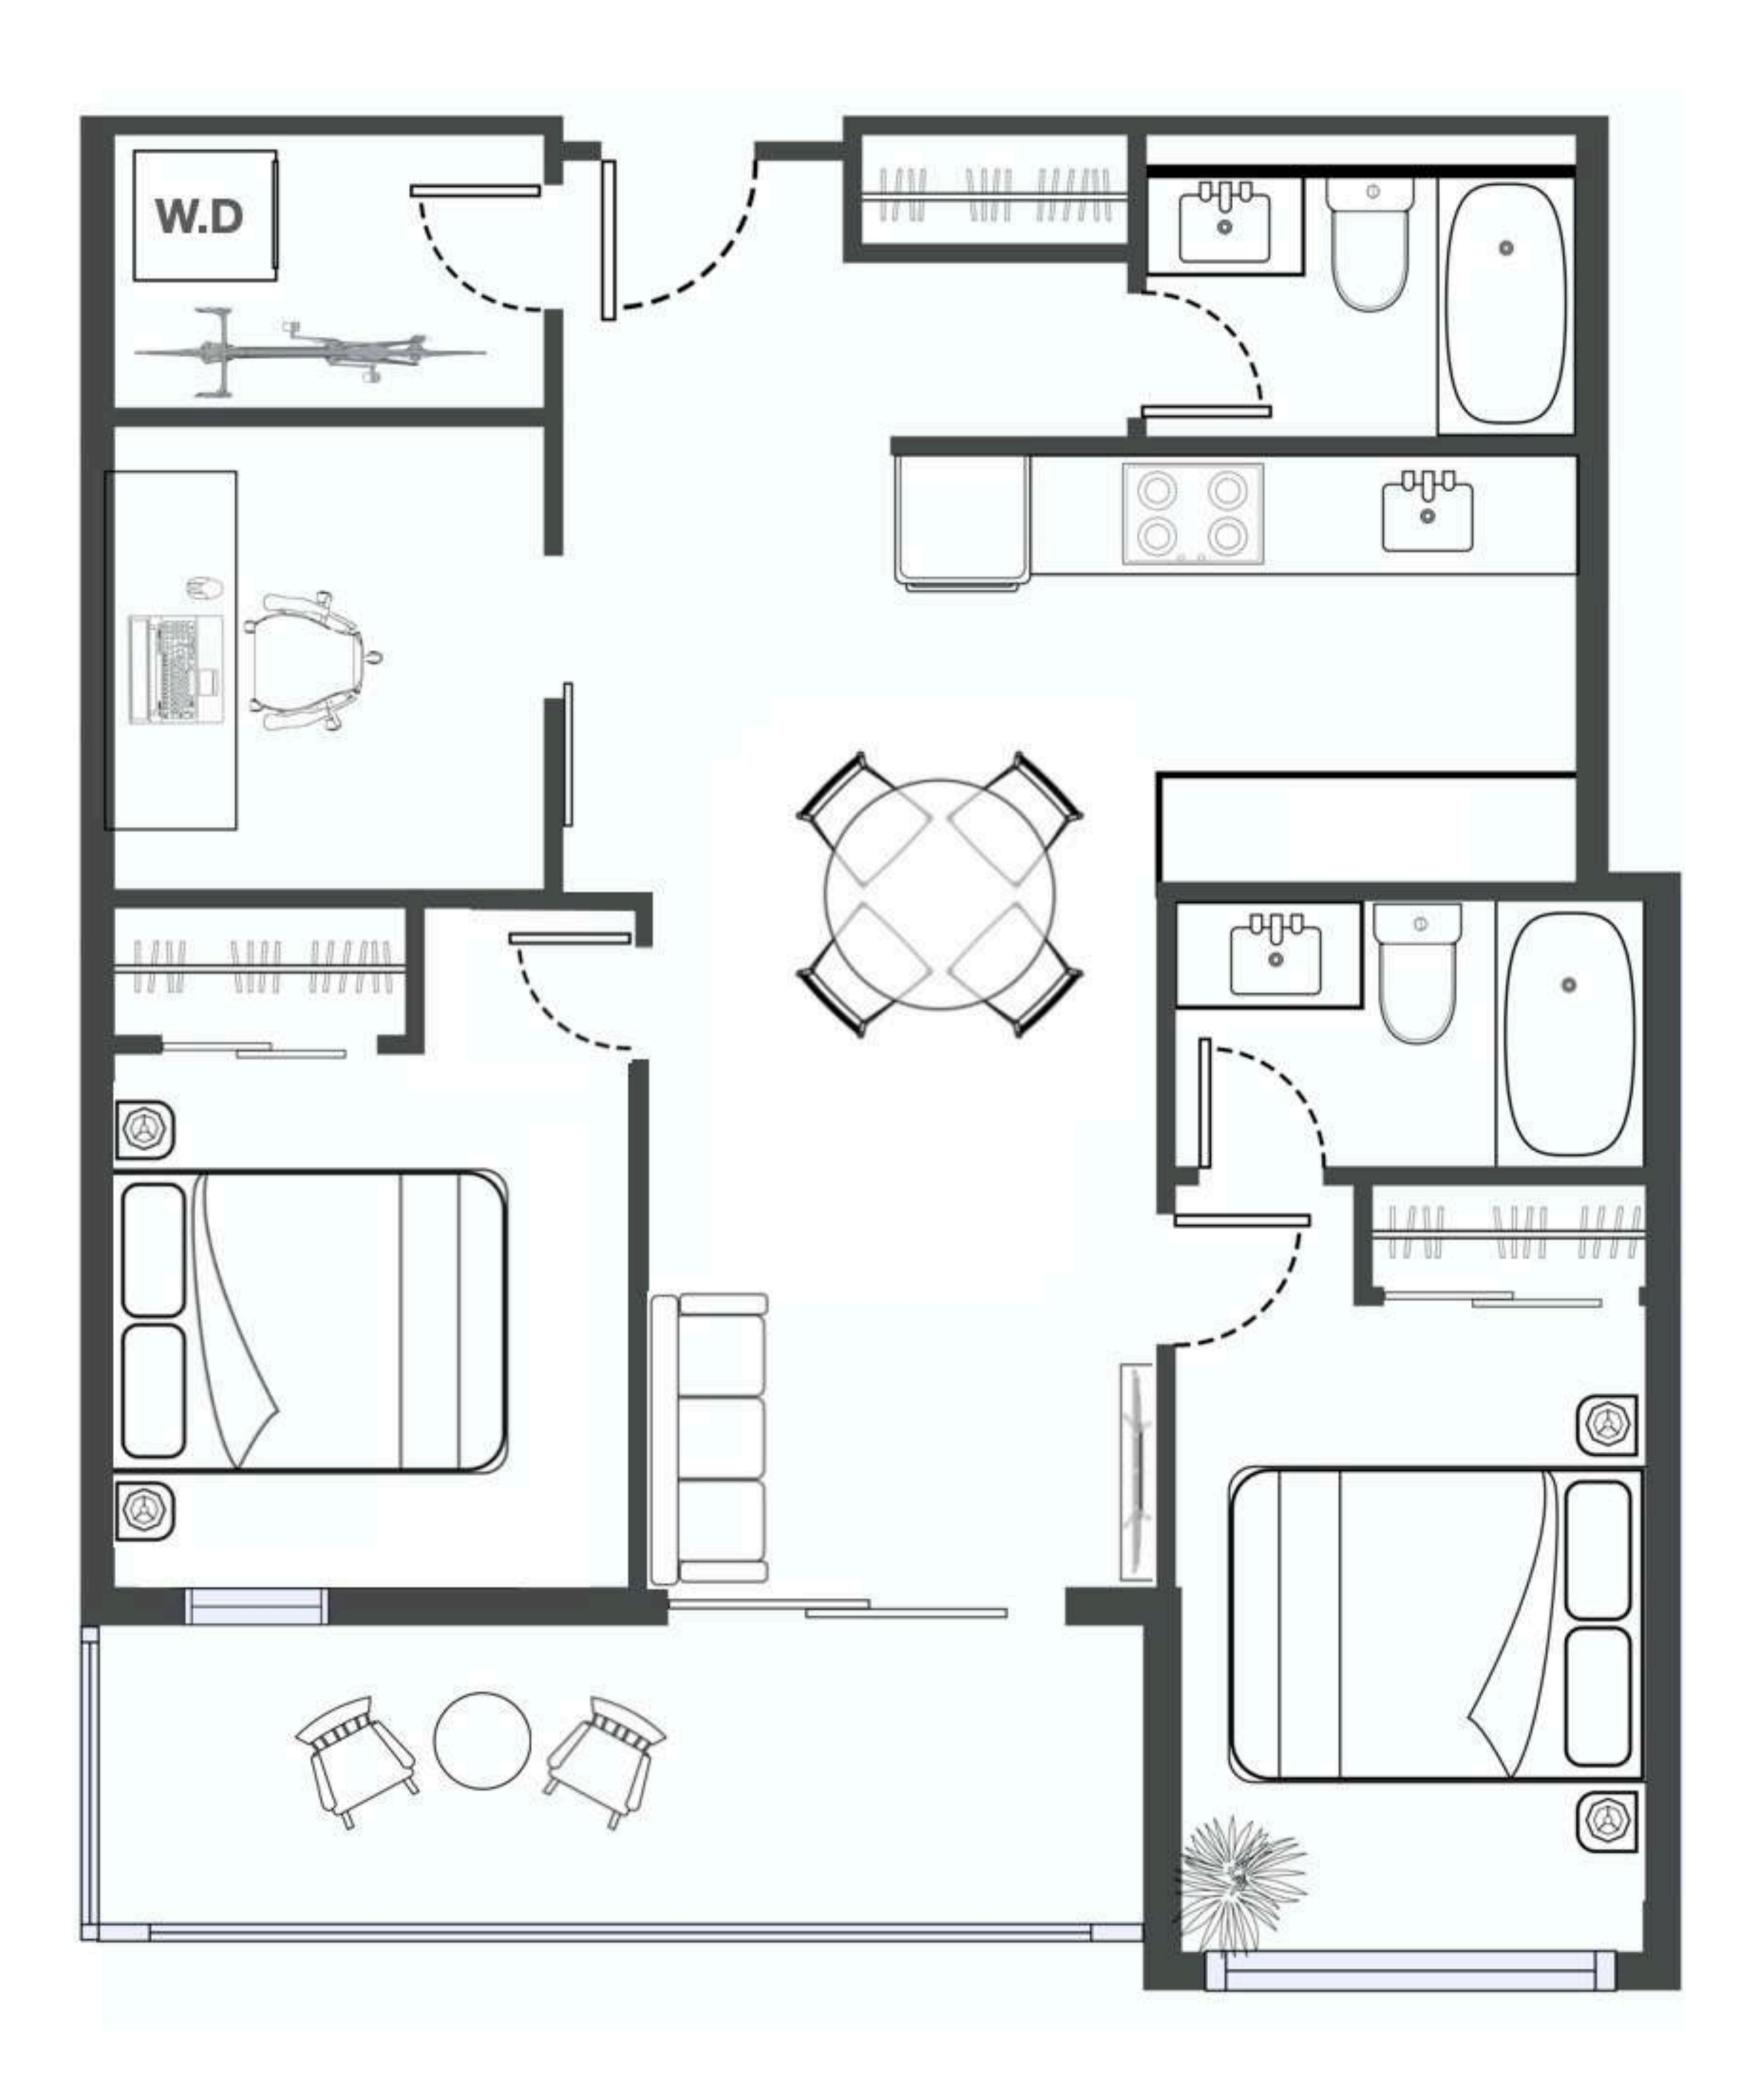

# PLAN J

3 Bedrooms 2 Bathrooms

Interior: 1,023 Sq.Ft. Exterior: 48 Sq.Ft. Total: 1,071 Sq.Ft.

Level 6