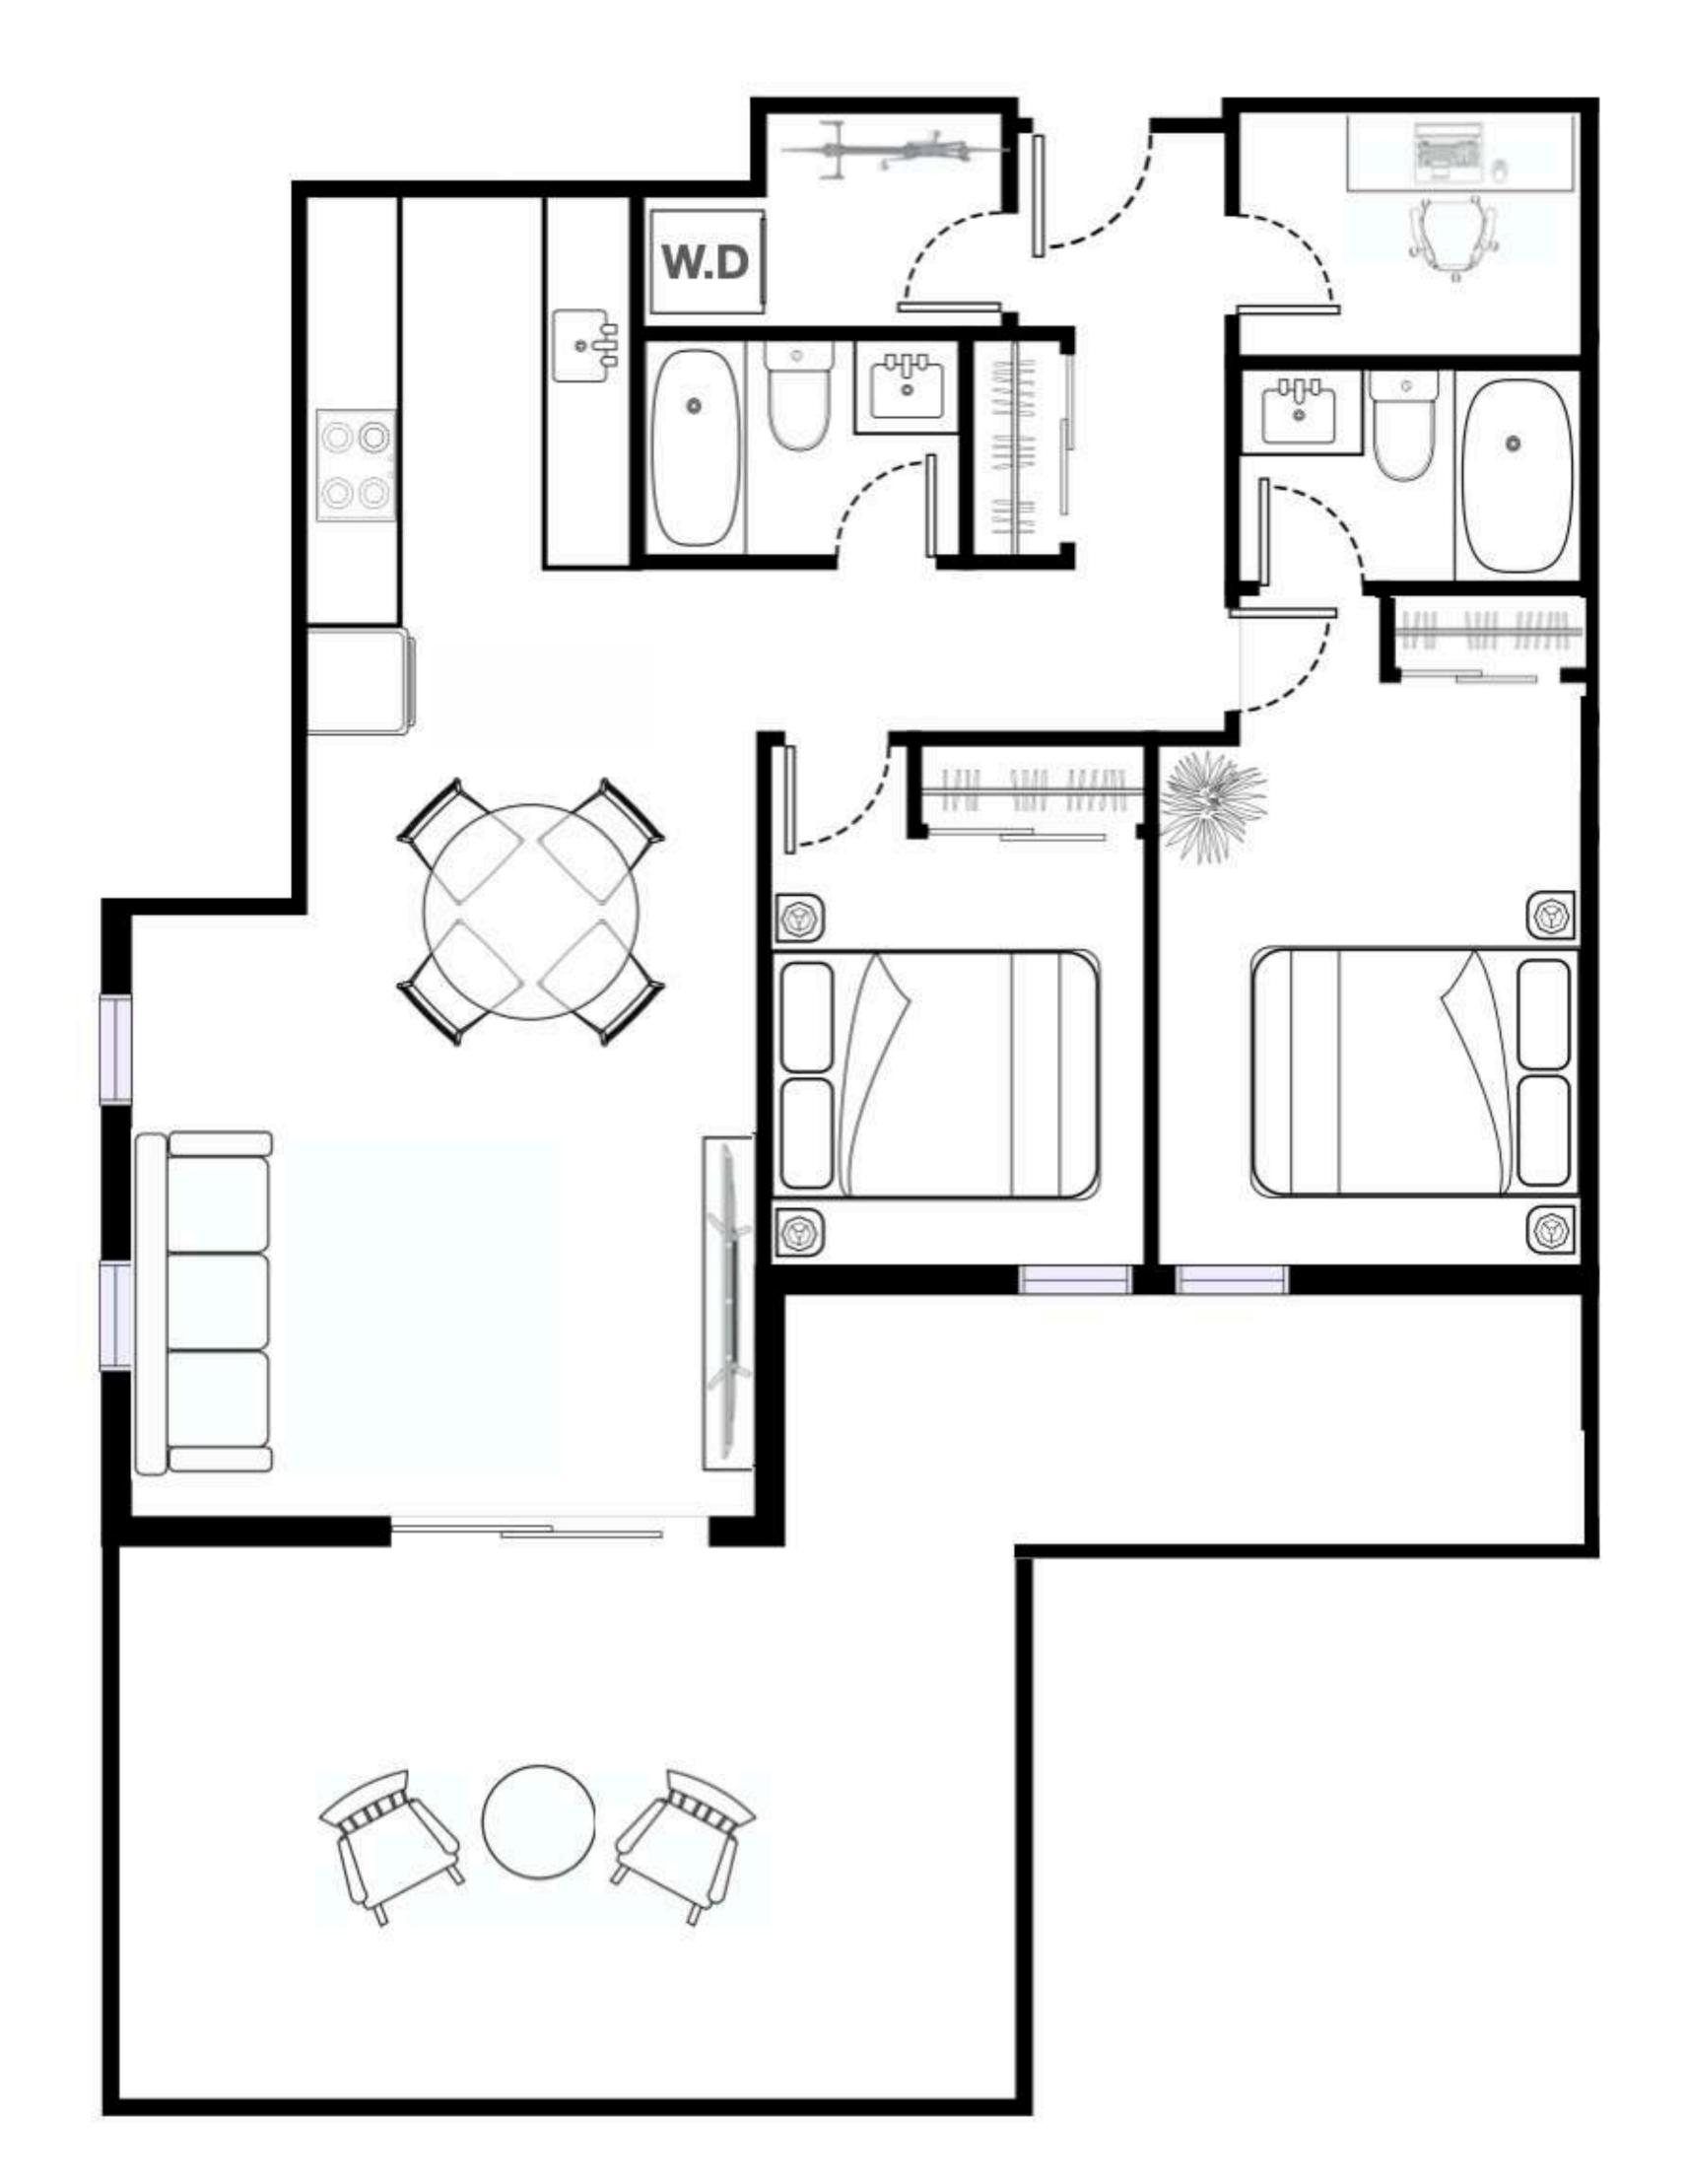

# PLAN A

2 Bedrooms+ Den 2 Bathrooms

Interior: 950 Sq.Ft. Exterior: 50 Sq.Ft. Total: 1,000 Sq.Ft.

\*In our continuing effort to improve and maintain the high standard of the Aegean Homes, the developer reserves the right to modify or change plans, specifications, features and prices without notice. E. & O.E.