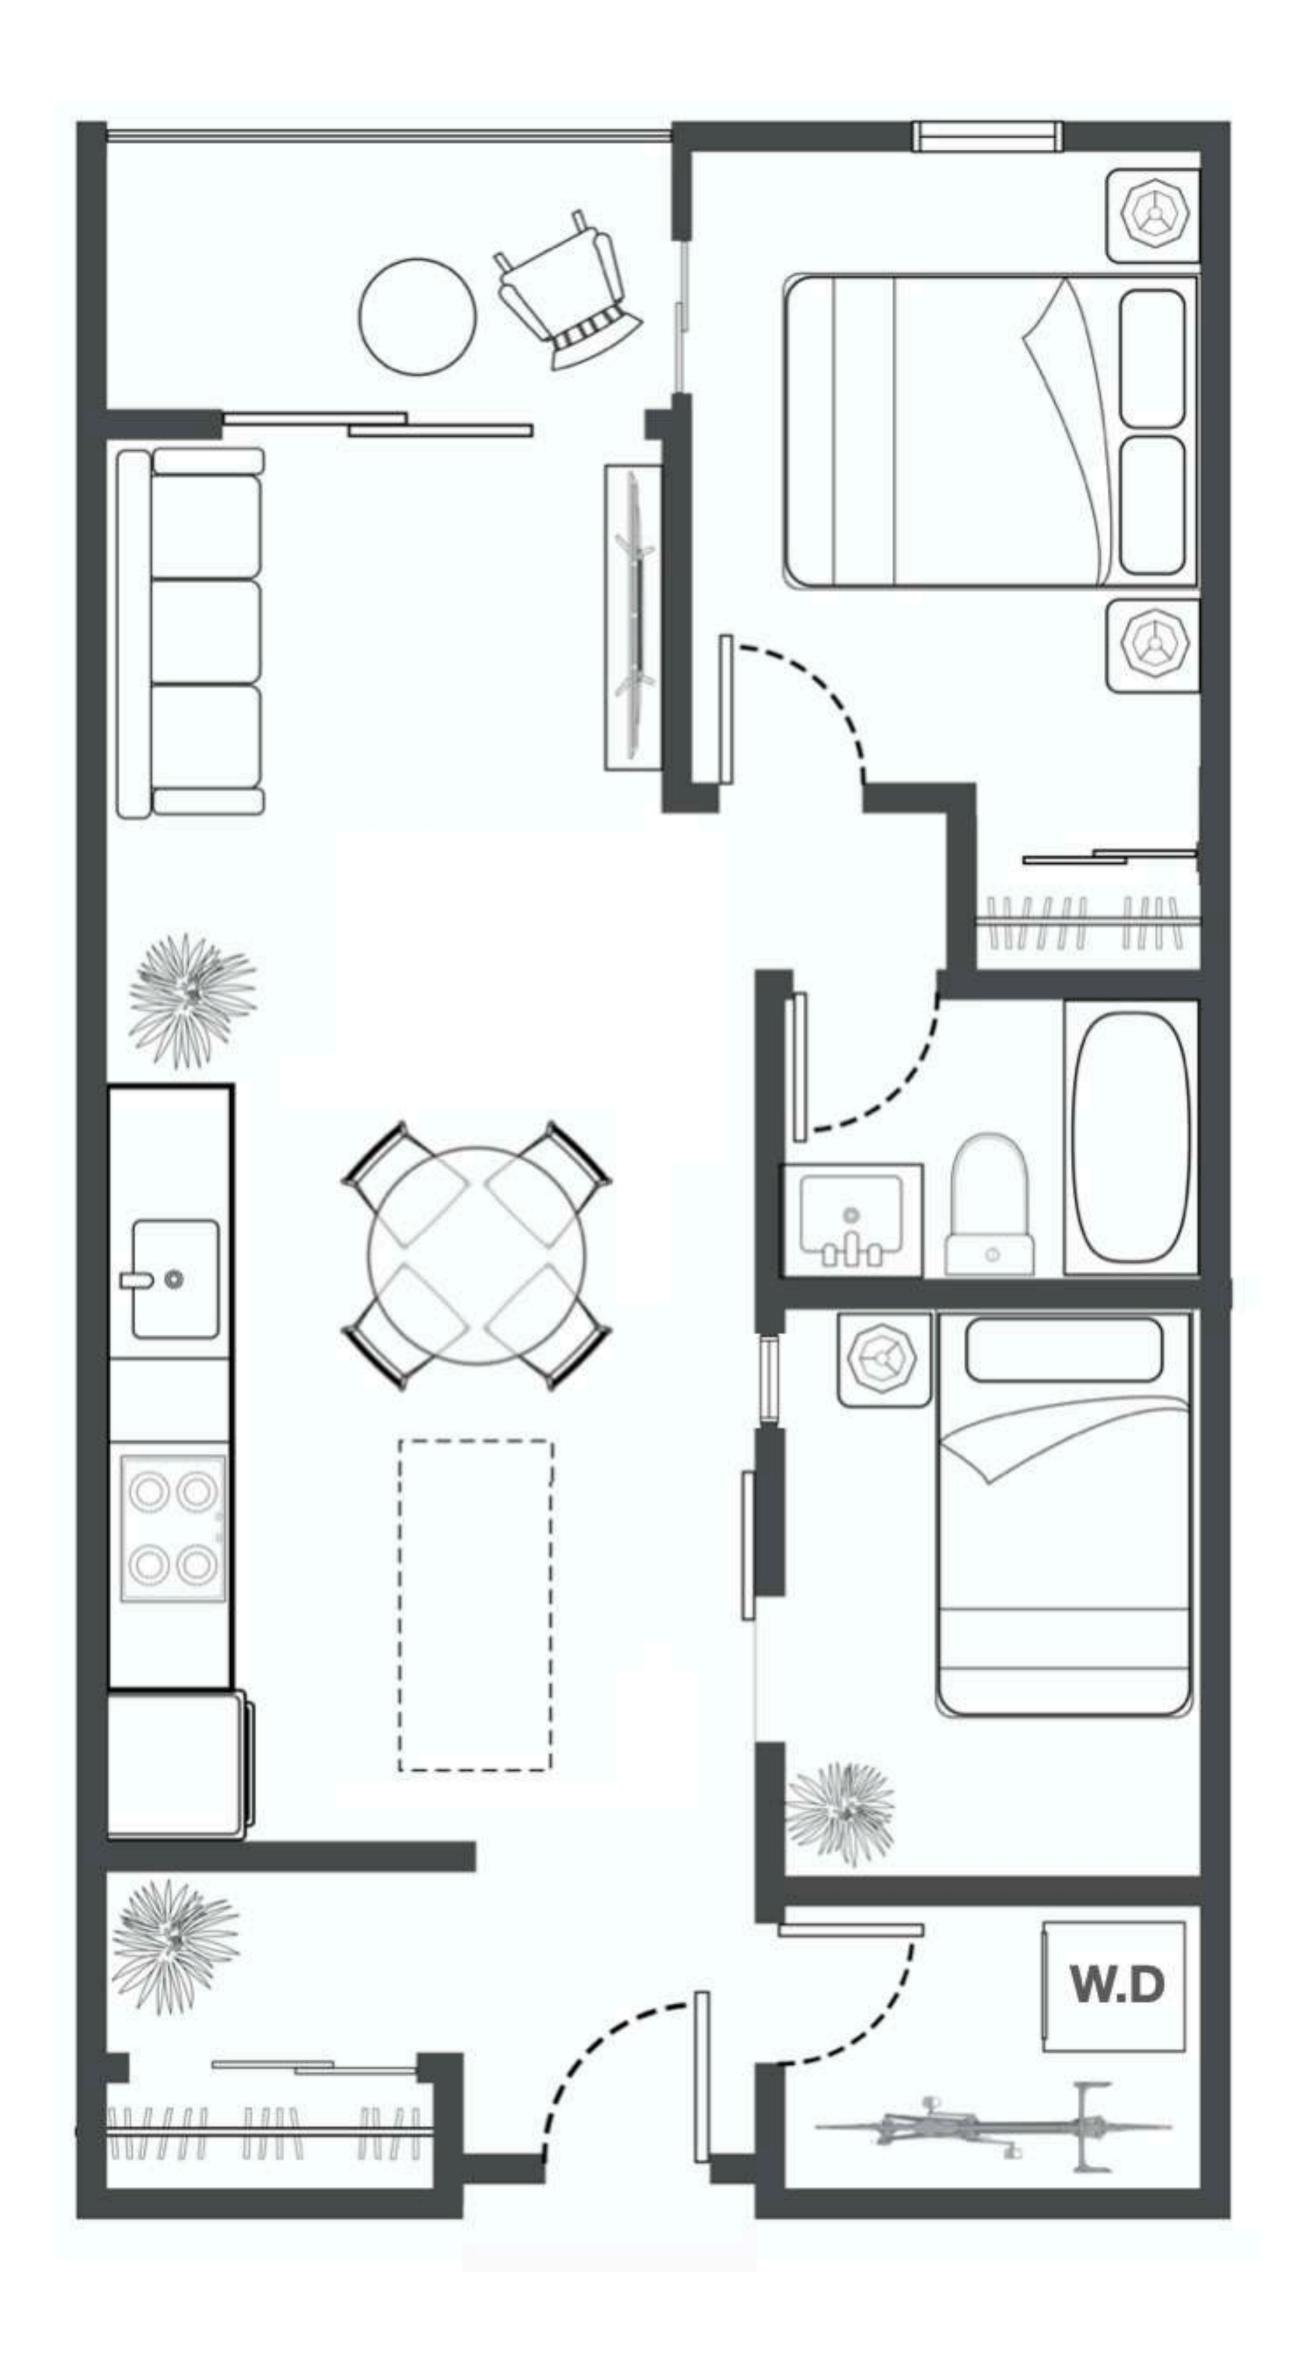

# PLAN B2

1 Bedroom+Den1 Bathroom

Interior: 658 Sq.Ft. Exterior: 48 Sq.Ft. Total: 706 Sq.Ft.

Level 5