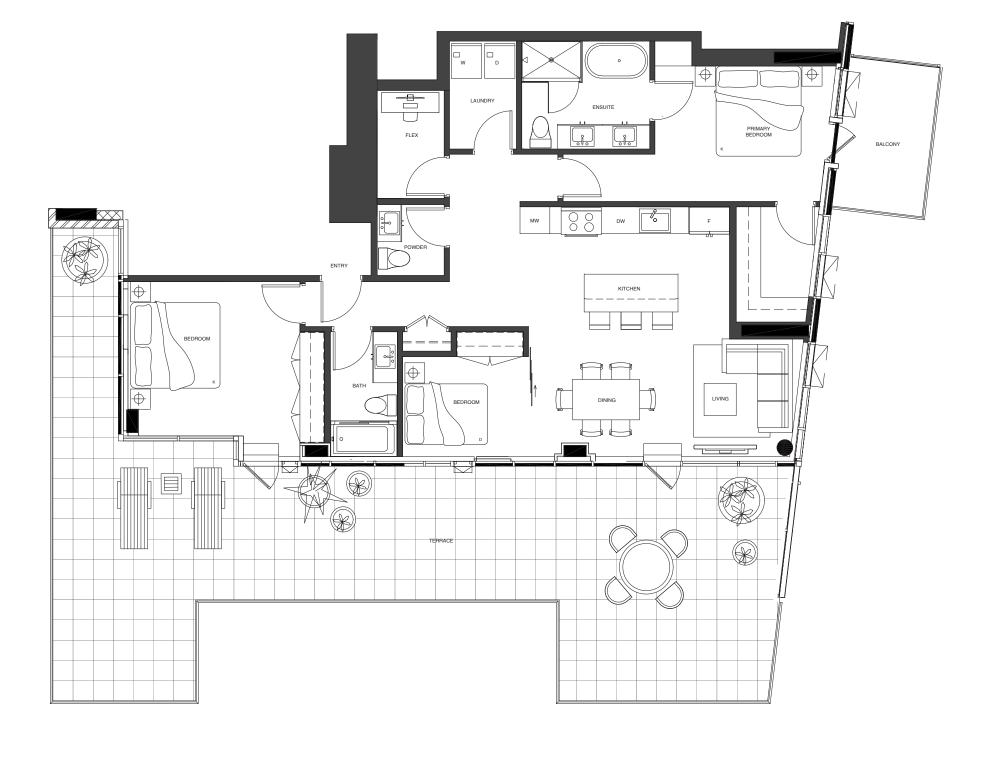

# PLAN E3 OPTION 2

THREE BEDROOM + FLEX, TWO & HALF BATHROOM

INDOOR 1,262 SQ FT OUTDOOR 922 SQ FT

Solterra

The developer reserves the right to make minor modifications or substitutes to building design, specifications, and floor plans should they be necessary to maintain the high standards of this community. Homes with terraces have interior steps at access points leading out to the terrace. Square footages are based on surveyor measurements and are approximate. E.&.O.E. Solterra (Italia 2) Limited Partnership. January 31, 2023.