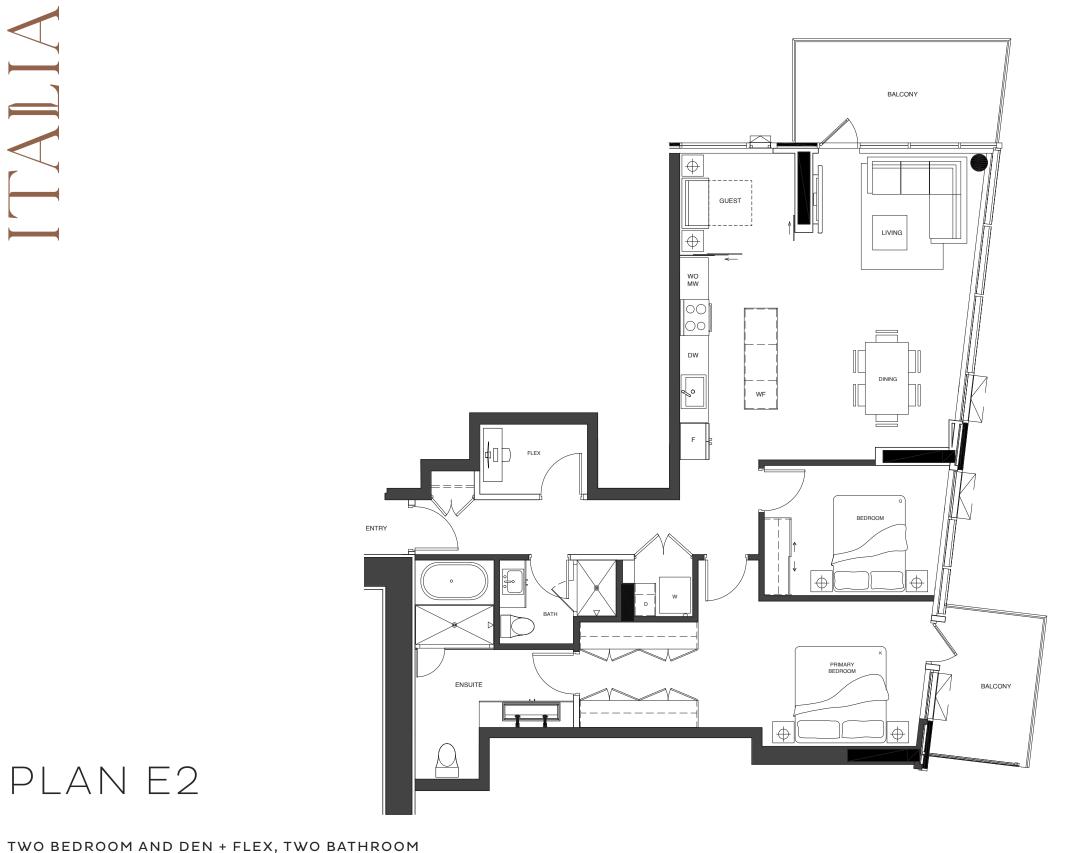

FLOORS

Italia - Marketing Plans - FINAL v5.indd 31

INDOOR 1,219 SQ FT OUTDOOR 171 SQ FT

PLAN E2

Solterra

The developer reserves the right to make minor modifications or substitutes to building design, specifications, and floor plans should they be necessary to maintain the high standards of this community. Homes with terraces have interior steps at access points leading out to the terrace. Square footages are based on surveyor measurements and are approximate. E.&.O.E. Solterra (Italia 2) Limited Partnership. January 31, 2023.

Ñ

FLOORS

PLAN E2