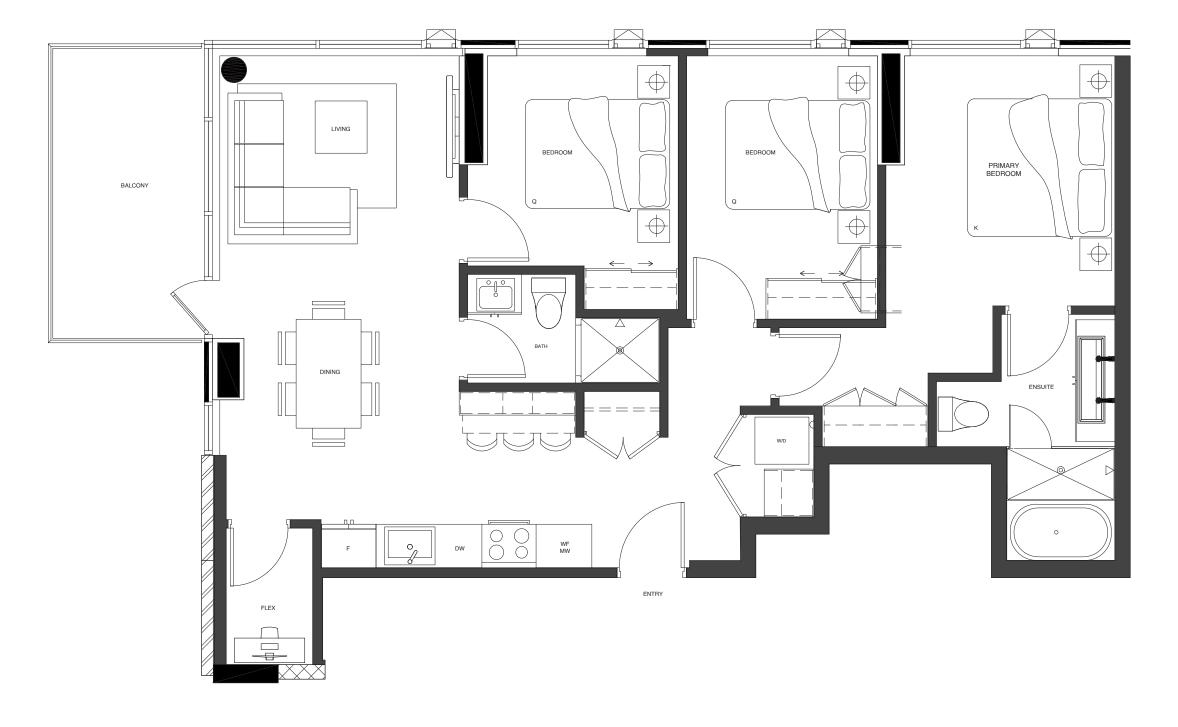

## PLAN E1

THREE BEDROOM + FLEX, TWO BATHROOM

INDOOR 1,010 SQ FT OUTDOOR 93S SQ FT

PLAN E1

Solterra

The developer reserves the right to make minor modifications or substitutes to building design, specifications, and floor plans should they be necessary to maintain the high standards of this community. Homes with terraces have interior steps at access points leading out to the terrace. Square footages are based on surveyor measurements and are approximate. E.&.O.E. Solterra (Italia 2) Limited Partnership. January 31, 2023.