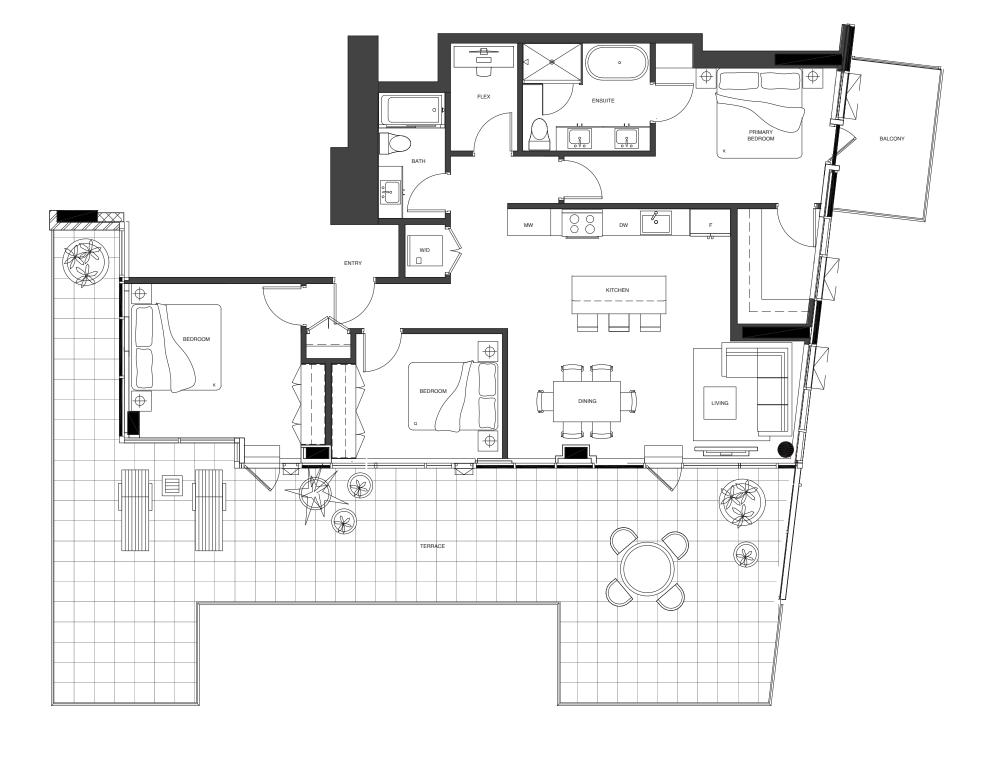

# PLAN E3 OPTION 1

THREE BEDROOM + FLEX, TWO BATHROOM

INDOOR 1,262 SQ FT OUTDOOR 922 SQ FT

Solterra

The developer reserves the right to make minor modifications or substitutes to building design, specifications, and floor plans should they be necessary to maintain the high standards of this community. Homes with terraces have interior steps at access points leading out to the terrace. Square footages are based on surveyor measurements and are approximate. E.&.O.E. Solterra (Italia 2) Limited Partnership. January 31, 2023.